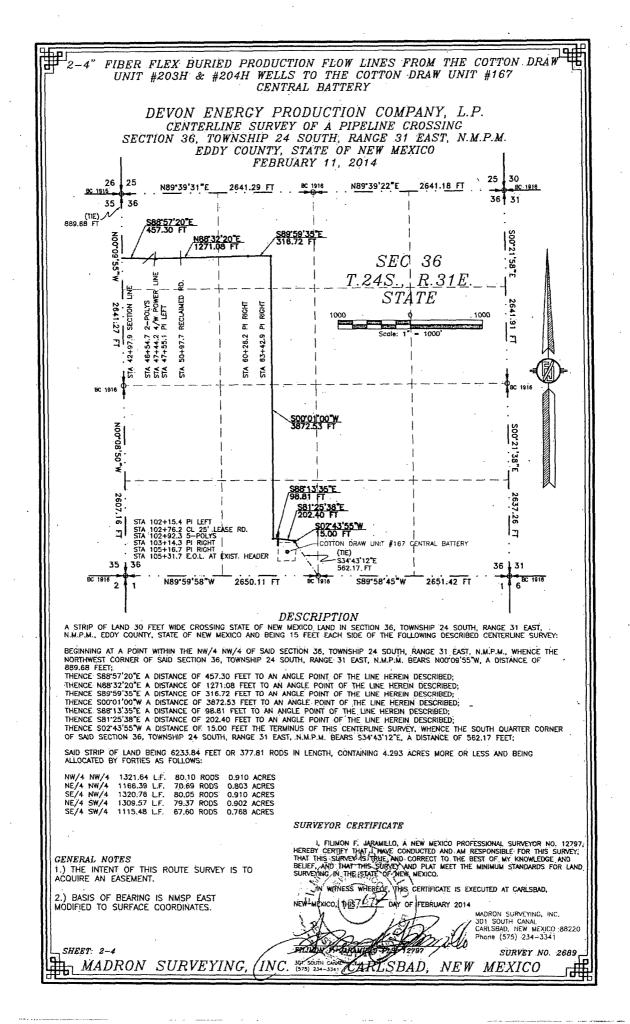

FIBER FLEX BURIED PRODUCTION FLOW LINES FROM THE COTTON DRAW UNIT #203H & #204H WELLS TO THE COTTON DRAW UNIT #167 CENTRAL BATTERY DEVON ENERGY PRODUCTION COMPANY, L.P. CENTERLINE SURVEY OF A PIPELINE CROSSING SECTION 35, TOWNSHIP 24 SOUTH, RANGE 31 EAST, N.M.P.M. EDDY COUNTY, STATE OF NEW MEXICO FEBRUARY 11, 2014 #203H & #204H 2642.15 FT BC 1918 25. 127 1916 N89'38'56 N89'37'52"E 2642.35 FT BC 1918 (TIE) 35 36 34 35 N88 12'38"E 1074.84 FT \_(TIE) | 889.68 FT \$39'44'56" 600.03 FT 588 57 20 T 726.02 FT SEC 35 T.24S., R.31E BLM뾜 17+59.7 17+87.1 29+17.8 ### ### \$ \$\$ \$ \$ **= 1000** 35 1 36 BC 1916 N89'57'26"W BC 1916 2646.76 FT N89"58'22"W 2643.09 FT DESCRIPTION A STRIP OF LAND 30 FEET WIDE CROSSING BUREAU OF LAND MANAGEMENT LAND IN SECTION 35, TOWNSHIP 24 SOUTH, RANGE 31 EAST, N.M.P.M., EDDY COUNTY, STATE OF NEW MEXICO AND BEING 15 FEET EACH SIDE OF THE FOLLOWING DESCRIBED CENTERLINE SURVEY: BEGINNING AT A POINT WITHIN THE NE/4 NW/4 OF SAID SECTION 35, TOWNSHIP 24 SOUTH, RANGE 31 EAST, N.M.P.M., WHENCE THE NORTH QUARTER CORNER OF SAID SECTION 35, TOWNSHIP 24 SOUTH, RANGE 31 EAST, N.M.P.M. BEARS N88'12'38'E, A DISTANCE OF 1074.84 FEET; 1074.84 FEET;
THENCE SOOTO3'34"W A DISTANCE OF 361.82 FEET TO AN ANGLE POINT OF THE LINE HEREIN DESCRIBED;
THENCE S89'56'26"E A DISTANCE OF 2609.98 FEET TO AN ANGLE POINT OF THE LINE HEREIN DESCRIBED;
THENCE S39'44'56"E A DISTANCE OF 600.03 FEET TO AN ANGLE POINT OF THE LINE HEREIN DESCRIBED;
THENCE S88'57'20"E A DISTANCE OF 726.02 FEET THE TERMINUS OF THIS CENTÉRLINE SURVEY, WHENCE THE NORTHEAST CORNER OF SAID SECTION 35, TOWNSHIP 24 SOUTH, RANGE 31 EAST, N.M.P.M. BEARS NOO'09'55"W, A DISTANCE OF 889.68 FEET; SAID STRIP OF LAND BEING 4297.85 FEET OR 260.48 RODS IN LENGTH, CONTAINING 2.960 ACRES MORE OR LESS AND BEING ALLOCATED BY FORTIES AS FOLLOWS: 
 NE/4
 NW/4
 1437.53
 LF.
 87.12
 RÓDS
 0.990
 ACRES

 NW/4
 NE/4
 1321.24
 LF.
 80.08
 RODS
 0.910
 ACRES

 NE/4
 NE/4
 1539.08
 LF.
 93.28
 RODS
 1.060
 ACRES
 SURVEYOR CERTIFICATE I, FILIMON F. WARAMILLO, A NEW MEXICO PROFESSIONAL SURVEYOR NO. 12797, HEREBY CERTIFY, THAT IL HAVE CONDUCTED AND AM RESPONSIBLE FOR THIS SURVEY, THAT THIS SURVEY IS TRUE AND CORRECT TO THE BEST OF MY KNOWLEDGE AND BELLET, AND THAT THIS SURVEY AND PLAT MEET THE MINIMUM STANDARDS FOR LAND SURVEYING IN THE STATE OF NEW MEXICO. GENERAL NOTES 1.) THE INTENT OF THIS ROUTE SURVEY IS TO ACQUIRE AN EASEMENT. IN MITNESS WHEREOF THIS CERTIFICATE IS EXECUTED AT CARLSBAD, 2.) BASIS OF BEARING IS NMSP EAST MODIFIED TO SURFACE COORDINATES. MADRON SURVEYING, INC. ANDRON SOLTH CANAL 301 SOUTH CANAL CARLSBAD, NEW MEXICO 88220 Phone (575) 234-3341 SURVEY NO. 2689 MADRON SURVEYING INC. 301 SOUTH CANA CARLSBAD NEW*MEXICO* 