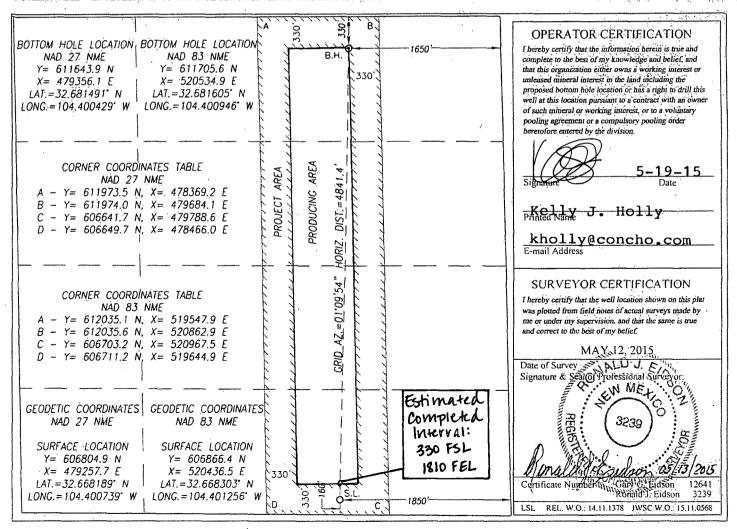

## WELL LOCATION AND ACREAGE DEDICATION PLAT

| API Number<br>30-015-43057 | Pool Code<br>97788    | Pool Name WILDCAT G-01 S19267K GLOR-YESO |                    |  |
|----------------------------|-----------------------|------------------------------------------|--------------------|--|
| Property Code<br>39004     | Property<br>BRADLE    |                                          | Well Number<br>27H |  |
| OGRID No.<br>229137        | Operator<br>COG OPERA |                                          | Elevation 3372'    |  |

## Surface Location

|                                                | UL or lot No. | Section ( ) | Township<br>19-S | Range<br>26-E | Lot Idn | Feet from the 160 | North/South line SOUTH | Feet from the 1850 | East/West line<br>EAST | County<br>EDDY |  |
|------------------------------------------------|---------------|-------------|------------------|---------------|---------|-------------------|------------------------|--------------------|------------------------|----------------|--|
| Bottom Hole Location If Different From Surface |               |             |                  |               |         |                   |                        |                    |                        |                |  |
|                                                | UL or lot No. | Section     | Township         | Range         | Lot ldn | Feet from the     | North/South line       | Feet from the      | East/West line         | County         |  |

UL or lot No. Section Township Range Lot Idn Feet from the North/South line Feet from the East/West line County

B 8 19-S 26-E 330 NORTH 1650 EAST EDDY

Dedicated Acres 160 Consolidation Code Order No.

NO ALLOWABLE WILL BE ASSIGNED TO THIS COMPLETION UNTIL ALL INTERESTS HAVE BEEN CONSOLIDATED OR A NON-STANDARD UNIT HAS BEEN APPROVED BY THE DIVISION