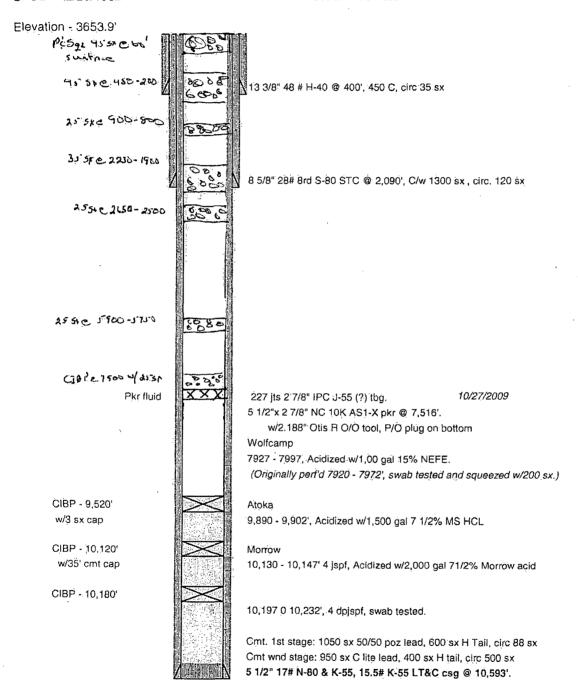

|                                                                                                                                                                                                                                                                                                                                                                                                                                                                                                                                                                                                                                                                                                                                                                                                                                                                                                                                                                                                                                                                                                                                                                                                                                                                                                                                                                                                                                                                                                                                                                                                                                                                                                                                                                                                                                                                                                                                                                                                                                                                                                                                | State of New Mex                                                                                                                                                                                                                                                                                                                                                                                                                                                                                                                                                                                                                                                                                                                                                                                                                                                                                                                                                                                                                                                                                                                                                                                                                                                                                                                                                                                                                                                                                                                                                                                                                                                                                                                                                                                                                                                                                                                                                                                                                                                                                                               | State of New Mexico                                                                                    |                                                                                                                                                                                                                                                                                                                                                                                                                                                                                                                                                                                                                                                                                                                                                                                                                                                                                                                                                                                                                                                                                                                                                                                                                                                                                                                                                                                                                                                                                                                                                                                                                                                                                                                                                                                                                                                                                                                                                                                                                                                                                                                                |  |  |
|--------------------------------------------------------------------------------------------------------------------------------------------------------------------------------------------------------------------------------------------------------------------------------------------------------------------------------------------------------------------------------------------------------------------------------------------------------------------------------------------------------------------------------------------------------------------------------------------------------------------------------------------------------------------------------------------------------------------------------------------------------------------------------------------------------------------------------------------------------------------------------------------------------------------------------------------------------------------------------------------------------------------------------------------------------------------------------------------------------------------------------------------------------------------------------------------------------------------------------------------------------------------------------------------------------------------------------------------------------------------------------------------------------------------------------------------------------------------------------------------------------------------------------------------------------------------------------------------------------------------------------------------------------------------------------------------------------------------------------------------------------------------------------------------------------------------------------------------------------------------------------------------------------------------------------------------------------------------------------------------------------------------------------------------------------------------------------------------------------------------------------|--------------------------------------------------------------------------------------------------------------------------------------------------------------------------------------------------------------------------------------------------------------------------------------------------------------------------------------------------------------------------------------------------------------------------------------------------------------------------------------------------------------------------------------------------------------------------------------------------------------------------------------------------------------------------------------------------------------------------------------------------------------------------------------------------------------------------------------------------------------------------------------------------------------------------------------------------------------------------------------------------------------------------------------------------------------------------------------------------------------------------------------------------------------------------------------------------------------------------------------------------------------------------------------------------------------------------------------------------------------------------------------------------------------------------------------------------------------------------------------------------------------------------------------------------------------------------------------------------------------------------------------------------------------------------------------------------------------------------------------------------------------------------------------------------------------------------------------------------------------------------------------------------------------------------------------------------------------------------------------------------------------------------------------------------------------------------------------------------------------------------------|--------------------------------------------------------------------------------------------------------|--------------------------------------------------------------------------------------------------------------------------------------------------------------------------------------------------------------------------------------------------------------------------------------------------------------------------------------------------------------------------------------------------------------------------------------------------------------------------------------------------------------------------------------------------------------------------------------------------------------------------------------------------------------------------------------------------------------------------------------------------------------------------------------------------------------------------------------------------------------------------------------------------------------------------------------------------------------------------------------------------------------------------------------------------------------------------------------------------------------------------------------------------------------------------------------------------------------------------------------------------------------------------------------------------------------------------------------------------------------------------------------------------------------------------------------------------------------------------------------------------------------------------------------------------------------------------------------------------------------------------------------------------------------------------------------------------------------------------------------------------------------------------------------------------------------------------------------------------------------------------------------------------------------------------------------------------------------------------------------------------------------------------------------------------------------------------------------------------------------------------------|--|--|
| Office<br><u>District I</u> (575) 393-6161                                                                                                                                                                                                                                                                                                                                                                                                                                                                                                                                                                                                                                                                                                                                                                                                                                                                                                                                                                                                                                                                                                                                                                                                                                                                                                                                                                                                                                                                                                                                                                                                                                                                                                                                                                                                                                                                                                                                                                                                                                                                                     | Energy, Minerals and Natural Resources                                                                                                                                                                                                                                                                                                                                                                                                                                                                                                                                                                                                                                                                                                                                                                                                                                                                                                                                                                                                                                                                                                                                                                                                                                                                                                                                                                                                                                                                                                                                                                                                                                                                                                                                                                                                                                                                                                                                                                                                                                                                                         |                                                                                                        | August 1, 2011                                                                                                                                                                                                                                                                                                                                                                                                                                                                                                                                                                                                                                                                                                                                                                                                                                                                                                                                                                                                                                                                                                                                                                                                                                                                                                                                                                                                                                                                                                                                                                                                                                                                                                                                                                                                                                                                                                                                                                                                                                                                                                                 |  |  |
| 1625 N. French Dr., Hobbs, NM 88240                                                                                                                                                                                                                                                                                                                                                                                                                                                                                                                                                                                                                                                                                                                                                                                                                                                                                                                                                                                                                                                                                                                                                                                                                                                                                                                                                                                                                                                                                                                                                                                                                                                                                                                                                                                                                                                                                                                                                                                                                                                                                            |                                                                                                                                                                                                                                                                                                                                                                                                                                                                                                                                                                                                                                                                                                                                                                                                                                                                                                                                                                                                                                                                                                                                                                                                                                                                                                                                                                                                                                                                                                                                                                                                                                                                                                                                                                                                                                                                                                                                                                                                                                                                                                                                |                                                                                                        | WELL API NO.<br>30-015-24344                                                                                                                                                                                                                                                                                                                                                                                                                                                                                                                                                                                                                                                                                                                                                                                                                                                                                                                                                                                                                                                                                                                                                                                                                                                                                                                                                                                                                                                                                                                                                                                                                                                                                                                                                                                                                                                                                                                                                                                                                                                                                                   |  |  |
| <u>District II</u> – (575) 748-1283<br>311-S. First St., Artesia, NM 88210                                                                                                                                                                                                                                                                                                                                                                                                                                                                                                                                                                                                                                                                                                                                                                                                                                                                                                                                                                                                                                                                                                                                                                                                                                                                                                                                                                                                                                                                                                                                                                                                                                                                                                                                                                                                                                                                                                                                                                                                                                                     | OIL CONSERVATION DIVISION                                                                                                                                                                                                                                                                                                                                                                                                                                                                                                                                                                                                                                                                                                                                                                                                                                                                                                                                                                                                                                                                                                                                                                                                                                                                                                                                                                                                                                                                                                                                                                                                                                                                                                                                                                                                                                                                                                                                                                                                                                                                                                      |                                                                                                        | 5. Indicate Type of Lease                                                                                                                                                                                                                                                                                                                                                                                                                                                                                                                                                                                                                                                                                                                                                                                                                                                                                                                                                                                                                                                                                                                                                                                                                                                                                                                                                                                                                                                                                                                                                                                                                                                                                                                                                                                                                                                                                                                                                                                                                                                                                                      |  |  |
| <u> District III – (505) 334-6178</u>                                                                                                                                                                                                                                                                                                                                                                                                                                                                                                                                                                                                                                                                                                                                                                                                                                                                                                                                                                                                                                                                                                                                                                                                                                                                                                                                                                                                                                                                                                                                                                                                                                                                                                                                                                                                                                                                                                                                                                                                                                                                                          | 1220 South St. Franc                                                                                                                                                                                                                                                                                                                                                                                                                                                                                                                                                                                                                                                                                                                                                                                                                                                                                                                                                                                                                                                                                                                                                                                                                                                                                                                                                                                                                                                                                                                                                                                                                                                                                                                                                                                                                                                                                                                                                                                                                                                                                                           | eis Dr.                                                                                                | STATE S FEE                                                                                                                                                                                                                                                                                                                                                                                                                                                                                                                                                                                                                                                                                                                                                                                                                                                                                                                                                                                                                                                                                                                                                                                                                                                                                                                                                                                                                                                                                                                                                                                                                                                                                                                                                                                                                                                                                                                                                                                                                                                                                                                    |  |  |
| 1000 Rio Brazos Rd., Aztec, NM 87410<br>District IV = (505) 476-3460                                                                                                                                                                                                                                                                                                                                                                                                                                                                                                                                                                                                                                                                                                                                                                                                                                                                                                                                                                                                                                                                                                                                                                                                                                                                                                                                                                                                                                                                                                                                                                                                                                                                                                                                                                                                                                                                                                                                                                                                                                                           |                                                                                                                                                                                                                                                                                                                                                                                                                                                                                                                                                                                                                                                                                                                                                                                                                                                                                                                                                                                                                                                                                                                                                                                                                                                                                                                                                                                                                                                                                                                                                                                                                                                                                                                                                                                                                                                                                                                                                                                                                                                                                                                                |                                                                                                        | 6. State Oil & Gas Lease No.                                                                                                                                                                                                                                                                                                                                                                                                                                                                                                                                                                                                                                                                                                                                                                                                                                                                                                                                                                                                                                                                                                                                                                                                                                                                                                                                                                                                                                                                                                                                                                                                                                                                                                                                                                                                                                                                                                                                                                                                                                                                                                   |  |  |
| 1220 S. St. Francis Dr., Santa Fe, NM                                                                                                                                                                                                                                                                                                                                                                                                                                                                                                                                                                                                                                                                                                                                                                                                                                                                                                                                                                                                                                                                                                                                                                                                                                                                                                                                                                                                                                                                                                                                                                                                                                                                                                                                                                                                                                                                                                                                                                                                                                                                                          |                                                                                                                                                                                                                                                                                                                                                                                                                                                                                                                                                                                                                                                                                                                                                                                                                                                                                                                                                                                                                                                                                                                                                                                                                                                                                                                                                                                                                                                                                                                                                                                                                                                                                                                                                                                                                                                                                                                                                                                                                                                                                                                                |                                                                                                        | O. State on St Sus Douge 149.                                                                                                                                                                                                                                                                                                                                                                                                                                                                                                                                                                                                                                                                                                                                                                                                                                                                                                                                                                                                                                                                                                                                                                                                                                                                                                                                                                                                                                                                                                                                                                                                                                                                                                                                                                                                                                                                                                                                                                                                                                                                                                  |  |  |
| SUNDRY NOTIC                                                                                                                                                                                                                                                                                                                                                                                                                                                                                                                                                                                                                                                                                                                                                                                                                                                                                                                                                                                                                                                                                                                                                                                                                                                                                                                                                                                                                                                                                                                                                                                                                                                                                                                                                                                                                                                                                                                                                                                                                                                                                                                   | ES AND REPORTS ON WELLS                                                                                                                                                                                                                                                                                                                                                                                                                                                                                                                                                                                                                                                                                                                                                                                                                                                                                                                                                                                                                                                                                                                                                                                                                                                                                                                                                                                                                                                                                                                                                                                                                                                                                                                                                                                                                                                                                                                                                                                                                                                                                                        | · · · · · · · · · · · · · · · · · · ·                                                                  | 7. Lease Name or Unit Agreement Name                                                                                                                                                                                                                                                                                                                                                                                                                                                                                                                                                                                                                                                                                                                                                                                                                                                                                                                                                                                                                                                                                                                                                                                                                                                                                                                                                                                                                                                                                                                                                                                                                                                                                                                                                                                                                                                                                                                                                                                                                                                                                           |  |  |
| TOO NOT USE THIS FÖRM FOR PROPOSA<br>DIFFERENT RESERVOIR. USE "APPLICA<br>PROPOSALS.)                                                                                                                                                                                                                                                                                                                                                                                                                                                                                                                                                                                                                                                                                                                                                                                                                                                                                                                                                                                                                                                                                                                                                                                                                                                                                                                                                                                                                                                                                                                                                                                                                                                                                                                                                                                                                                                                                                                                                                                                                                          | LS TO DRILL OR TO DEEPEN OR PLUC                                                                                                                                                                                                                                                                                                                                                                                                                                                                                                                                                                                                                                                                                                                                                                                                                                                                                                                                                                                                                                                                                                                                                                                                                                                                                                                                                                                                                                                                                                                                                                                                                                                                                                                                                                                                                                                                                                                                                                                                                                                                                               |                                                                                                        | State MO                                                                                                                                                                                                                                                                                                                                                                                                                                                                                                                                                                                                                                                                                                                                                                                                                                                                                                                                                                                                                                                                                                                                                                                                                                                                                                                                                                                                                                                                                                                                                                                                                                                                                                                                                                                                                                                                                                                                                                                                                                                                                                                       |  |  |
| . Type of Well: Oil Well 🔯 Gas Well 🔲 Other                                                                                                                                                                                                                                                                                                                                                                                                                                                                                                                                                                                                                                                                                                                                                                                                                                                                                                                                                                                                                                                                                                                                                                                                                                                                                                                                                                                                                                                                                                                                                                                                                                                                                                                                                                                                                                                                                                                                                                                                                                                                                    |                                                                                                                                                                                                                                                                                                                                                                                                                                                                                                                                                                                                                                                                                                                                                                                                                                                                                                                                                                                                                                                                                                                                                                                                                                                                                                                                                                                                                                                                                                                                                                                                                                                                                                                                                                                                                                                                                                                                                                                                                                                                                                                                | 8. Well Number 1                                                                                       |                                                                                                                                                                                                                                                                                                                                                                                                                                                                                                                                                                                                                                                                                                                                                                                                                                                                                                                                                                                                                                                                                                                                                                                                                                                                                                                                                                                                                                                                                                                                                                                                                                                                                                                                                                                                                                                                                                                                                                                                                                                                                                                                |  |  |
| 2. Name of Operator                                                                                                                                                                                                                                                                                                                                                                                                                                                                                                                                                                                                                                                                                                                                                                                                                                                                                                                                                                                                                                                                                                                                                                                                                                                                                                                                                                                                                                                                                                                                                                                                                                                                                                                                                                                                                                                                                                                                                                                                                                                                                                            |                                                                                                                                                                                                                                                                                                                                                                                                                                                                                                                                                                                                                                                                                                                                                                                                                                                                                                                                                                                                                                                                                                                                                                                                                                                                                                                                                                                                                                                                                                                                                                                                                                                                                                                                                                                                                                                                                                                                                                                                                                                                                                                                |                                                                                                        | 9: OGRID Number 229137                                                                                                                                                                                                                                                                                                                                                                                                                                                                                                                                                                                                                                                                                                                                                                                                                                                                                                                                                                                                                                                                                                                                                                                                                                                                                                                                                                                                                                                                                                                                                                                                                                                                                                                                                                                                                                                                                                                                                                                                                                                                                                         |  |  |
| COG Operating LLC 3. Address of Operator                                                                                                                                                                                                                                                                                                                                                                                                                                                                                                                                                                                                                                                                                                                                                                                                                                                                                                                                                                                                                                                                                                                                                                                                                                                                                                                                                                                                                                                                                                                                                                                                                                                                                                                                                                                                                                                                                                                                                                                                                                                                                       |                                                                                                                                                                                                                                                                                                                                                                                                                                                                                                                                                                                                                                                                                                                                                                                                                                                                                                                                                                                                                                                                                                                                                                                                                                                                                                                                                                                                                                                                                                                                                                                                                                                                                                                                                                                                                                                                                                                                                                                                                                                                                                                                |                                                                                                        | 10. Pool name or Wildcat                                                                                                                                                                                                                                                                                                                                                                                                                                                                                                                                                                                                                                                                                                                                                                                                                                                                                                                                                                                                                                                                                                                                                                                                                                                                                                                                                                                                                                                                                                                                                                                                                                                                                                                                                                                                                                                                                                                                                                                                                                                                                                       |  |  |
| 600 W. Illinois Ave. Midland, TX 79701                                                                                                                                                                                                                                                                                                                                                                                                                                                                                                                                                                                                                                                                                                                                                                                                                                                                                                                                                                                                                                                                                                                                                                                                                                                                                                                                                                                                                                                                                                                                                                                                                                                                                                                                                                                                                                                                                                                                                                                                                                                                                         |                                                                                                                                                                                                                                                                                                                                                                                                                                                                                                                                                                                                                                                                                                                                                                                                                                                                                                                                                                                                                                                                                                                                                                                                                                                                                                                                                                                                                                                                                                                                                                                                                                                                                                                                                                                                                                                                                                                                                                                                                                                                                                                                |                                                                                                        | SWD; Atoka                                                                                                                                                                                                                                                                                                                                                                                                                                                                                                                                                                                                                                                                                                                                                                                                                                                                                                                                                                                                                                                                                                                                                                                                                                                                                                                                                                                                                                                                                                                                                                                                                                                                                                                                                                                                                                                                                                                                                                                                                                                                                                                     |  |  |
| 4. Well Location                                                                                                                                                                                                                                                                                                                                                                                                                                                                                                                                                                                                                                                                                                                                                                                                                                                                                                                                                                                                                                                                                                                                                                                                                                                                                                                                                                                                                                                                                                                                                                                                                                                                                                                                                                                                                                                                                                                                                                                                                                                                                                               |                                                                                                                                                                                                                                                                                                                                                                                                                                                                                                                                                                                                                                                                                                                                                                                                                                                                                                                                                                                                                                                                                                                                                                                                                                                                                                                                                                                                                                                                                                                                                                                                                                                                                                                                                                                                                                                                                                                                                                                                                                                                                                                                |                                                                                                        |                                                                                                                                                                                                                                                                                                                                                                                                                                                                                                                                                                                                                                                                                                                                                                                                                                                                                                                                                                                                                                                                                                                                                                                                                                                                                                                                                                                                                                                                                                                                                                                                                                                                                                                                                                                                                                                                                                                                                                                                                                                                                                                                |  |  |
|                                                                                                                                                                                                                                                                                                                                                                                                                                                                                                                                                                                                                                                                                                                                                                                                                                                                                                                                                                                                                                                                                                                                                                                                                                                                                                                                                                                                                                                                                                                                                                                                                                                                                                                                                                                                                                                                                                                                                                                                                                                                                                                                | 320 feet from the N                                                                                                                                                                                                                                                                                                                                                                                                                                                                                                                                                                                                                                                                                                                                                                                                                                                                                                                                                                                                                                                                                                                                                                                                                                                                                                                                                                                                                                                                                                                                                                                                                                                                                                                                                                                                                                                                                                                                                                                                                                                                                                            |                                                                                                        | 1320 feet from the W lin                                                                                                                                                                                                                                                                                                                                                                                                                                                                                                                                                                                                                                                                                                                                                                                                                                                                                                                                                                                                                                                                                                                                                                                                                                                                                                                                                                                                                                                                                                                                                                                                                                                                                                                                                                                                                                                                                                                                                                                                                                                                                                       |  |  |
| Section 27                                                                                                                                                                                                                                                                                                                                                                                                                                                                                                                                                                                                                                                                                                                                                                                                                                                                                                                                                                                                                                                                                                                                                                                                                                                                                                                                                                                                                                                                                                                                                                                                                                                                                                                                                                                                                                                                                                                                                                                                                                                                                                                     |                                                                                                                                                                                                                                                                                                                                                                                                                                                                                                                                                                                                                                                                                                                                                                                                                                                                                                                                                                                                                                                                                                                                                                                                                                                                                                                                                                                                                                                                                                                                                                                                                                                                                                                                                                                                                                                                                                                                                                                                                                                                                                                                |                                                                                                        | NMPM County Eddy                                                                                                                                                                                                                                                                                                                                                                                                                                                                                                                                                                                                                                                                                                                                                                                                                                                                                                                                                                                                                                                                                                                                                                                                                                                                                                                                                                                                                                                                                                                                                                                                                                                                                                                                                                                                                                                                                                                                                                                                                                                                                                               |  |  |
|                                                                                                                                                                                                                                                                                                                                                                                                                                                                                                                                                                                                                                                                                                                                                                                                                                                                                                                                                                                                                                                                                                                                                                                                                                                                                                                                                                                                                                                                                                                                                                                                                                                                                                                                                                                                                                                                                                                                                                                                                                                                                                                                | 11. Elevation (Show whether DR, 1 3654' GR                                                                                                                                                                                                                                                                                                                                                                                                                                                                                                                                                                                                                                                                                                                                                                                                                                                                                                                                                                                                                                                                                                                                                                                                                                                                                                                                                                                                                                                                                                                                                                                                                                                                                                                                                                                                                                                                                                                                                                                                                                                                                     | RKB, RT, GR, etc                                                                                       | 2.)                                                                                                                                                                                                                                                                                                                                                                                                                                                                                                                                                                                                                                                                                                                                                                                                                                                                                                                                                                                                                                                                                                                                                                                                                                                                                                                                                                                                                                                                                                                                                                                                                                                                                                                                                                                                                                                                                                                                                                                                                                                                                                                            |  |  |
|                                                                                                                                                                                                                                                                                                                                                                                                                                                                                                                                                                                                                                                                                                                                                                                                                                                                                                                                                                                                                                                                                                                                                                                                                                                                                                                                                                                                                                                                                                                                                                                                                                                                                                                                                                                                                                                                                                                                                                                                                                                                                                                                | JUJT UR                                                                                                                                                                                                                                                                                                                                                                                                                                                                                                                                                                                                                                                                                                                                                                                                                                                                                                                                                                                                                                                                                                                                                                                                                                                                                                                                                                                                                                                                                                                                                                                                                                                                                                                                                                                                                                                                                                                                                                                                                                                                                                                        |                                                                                                        | Name and the second sec |  |  |
| 12. Check Air                                                                                                                                                                                                                                                                                                                                                                                                                                                                                                                                                                                                                                                                                                                                                                                                                                                                                                                                                                                                                                                                                                                                                                                                                                                                                                                                                                                                                                                                                                                                                                                                                                                                                                                                                                                                                                                                                                                                                                                                                                                                                                                  | opropriate Box to Indicate Na                                                                                                                                                                                                                                                                                                                                                                                                                                                                                                                                                                                                                                                                                                                                                                                                                                                                                                                                                                                                                                                                                                                                                                                                                                                                                                                                                                                                                                                                                                                                                                                                                                                                                                                                                                                                                                                                                                                                                                                                                                                                                                  | ture of Notice                                                                                         | Report or Other Data                                                                                                                                                                                                                                                                                                                                                                                                                                                                                                                                                                                                                                                                                                                                                                                                                                                                                                                                                                                                                                                                                                                                                                                                                                                                                                                                                                                                                                                                                                                                                                                                                                                                                                                                                                                                                                                                                                                                                                                                                                                                                                           |  |  |
| •                                                                                                                                                                                                                                                                                                                                                                                                                                                                                                                                                                                                                                                                                                                                                                                                                                                                                                                                                                                                                                                                                                                                                                                                                                                                                                                                                                                                                                                                                                                                                                                                                                                                                                                                                                                                                                                                                                                                                                                                                                                                                                                              |                                                                                                                                                                                                                                                                                                                                                                                                                                                                                                                                                                                                                                                                                                                                                                                                                                                                                                                                                                                                                                                                                                                                                                                                                                                                                                                                                                                                                                                                                                                                                                                                                                                                                                                                                                                                                                                                                                                                                                                                                                                                                                                                |                                                                                                        |                                                                                                                                                                                                                                                                                                                                                                                                                                                                                                                                                                                                                                                                                                                                                                                                                                                                                                                                                                                                                                                                                                                                                                                                                                                                                                                                                                                                                                                                                                                                                                                                                                                                                                                                                                                                                                                                                                                                                                                                                                                                                                                                |  |  |
| NOTICE OF INT                                                                                                                                                                                                                                                                                                                                                                                                                                                                                                                                                                                                                                                                                                                                                                                                                                                                                                                                                                                                                                                                                                                                                                                                                                                                                                                                                                                                                                                                                                                                                                                                                                                                                                                                                                                                                                                                                                                                                                                                                                                                                                                  |                                                                                                                                                                                                                                                                                                                                                                                                                                                                                                                                                                                                                                                                                                                                                                                                                                                                                                                                                                                                                                                                                                                                                                                                                                                                                                                                                                                                                                                                                                                                                                                                                                                                                                                                                                                                                                                                                                                                                                                                                                                                                                                                |                                                                                                        | BSEQUENT REPORT OF:                                                                                                                                                                                                                                                                                                                                                                                                                                                                                                                                                                                                                                                                                                                                                                                                                                                                                                                                                                                                                                                                                                                                                                                                                                                                                                                                                                                                                                                                                                                                                                                                                                                                                                                                                                                                                                                                                                                                                                                                                                                                                                            |  |  |
| PERFORM REMEDIAL WORK                                                                                                                                                                                                                                                                                                                                                                                                                                                                                                                                                                                                                                                                                                                                                                                                                                                                                                                                                                                                                                                                                                                                                                                                                                                                                                                                                                                                                                                                                                                                                                                                                                                                                                                                                                                                                                                                                                                                                                                                                                                                                                          |                                                                                                                                                                                                                                                                                                                                                                                                                                                                                                                                                                                                                                                                                                                                                                                                                                                                                                                                                                                                                                                                                                                                                                                                                                                                                                                                                                                                                                                                                                                                                                                                                                                                                                                                                                                                                                                                                                                                                                                                                                                                                                                                | REMEDIAL WO                                                                                            |                                                                                                                                                                                                                                                                                                                                                                                                                                                                                                                                                                                                                                                                                                                                                                                                                                                                                                                                                                                                                                                                                                                                                                                                                                                                                                                                                                                                                                                                                                                                                                                                                                                                                                                                                                                                                                                                                                                                                                                                                                                                                                                                |  |  |
|                                                                                                                                                                                                                                                                                                                                                                                                                                                                                                                                                                                                                                                                                                                                                                                                                                                                                                                                                                                                                                                                                                                                                                                                                                                                                                                                                                                                                                                                                                                                                                                                                                                                                                                                                                                                                                                                                                                                                                                                                                                                                                                                |                                                                                                                                                                                                                                                                                                                                                                                                                                                                                                                                                                                                                                                                                                                                                                                                                                                                                                                                                                                                                                                                                                                                                                                                                                                                                                                                                                                                                                                                                                                                                                                                                                                                                                                                                                                                                                                                                                                                                                                                                                                                                                                                |                                                                                                        | RILLING OPNS. D P AND A D                                                                                                                                                                                                                                                                                                                                                                                                                                                                                                                                                                                                                                                                                                                                                                                                                                                                                                                                                                                                                                                                                                                                                                                                                                                                                                                                                                                                                                                                                                                                                                                                                                                                                                                                                                                                                                                                                                                                                                                                                                                                                                      |  |  |
| PULL OR ALTER CASING DOWNHOLE COMMINGLE                                                                                                                                                                                                                                                                                                                                                                                                                                                                                                                                                                                                                                                                                                                                                                                                                                                                                                                                                                                                                                                                                                                                                                                                                                                                                                                                                                                                                                                                                                                                                                                                                                                                                                                                                                                                                                                                                                                                                                                                                                                                                        | INIOCTIFE COIVIFE                                                                                                                                                                                                                                                                                                                                                                                                                                                                                                                                                                                                                                                                                                                                                                                                                                                                                                                                                                                                                                                                                                                                                                                                                                                                                                                                                                                                                                                                                                                                                                                                                                                                                                                                                                                                                                                                                                                                                                                                                                                                                                              | CASING/CEME                                                                                            | VI JOB L.                                                                                                                                                                                                                                                                                                                                                                                                                                                                                                                                                                                                                                                                                                                                                                                                                                                                                                                                                                                                                                                                                                                                                                                                                                                                                                                                                                                                                                                                                                                                                                                                                                                                                                                                                                                                                                                                                                                                                                                                                                                                                                                      |  |  |
| DOWNINGE [                                                                                                                                                                                                                                                                                                                                                                                                                                                                                                                                                                                                                                                                                                                                                                                                                                                                                                                                                                                                                                                                                                                                                                                                                                                                                                                                                                                                                                                                                                                                                                                                                                                                                                                                                                                                                                                                                                                                                                                                                                                                                                                     |                                                                                                                                                                                                                                                                                                                                                                                                                                                                                                                                                                                                                                                                                                                                                                                                                                                                                                                                                                                                                                                                                                                                                                                                                                                                                                                                                                                                                                                                                                                                                                                                                                                                                                                                                                                                                                                                                                                                                                                                                                                                                                                                |                                                                                                        |                                                                                                                                                                                                                                                                                                                                                                                                                                                                                                                                                                                                                                                                                                                                                                                                                                                                                                                                                                                                                                                                                                                                                                                                                                                                                                                                                                                                                                                                                                                                                                                                                                                                                                                                                                                                                                                                                                                                                                                                                                                                                                                                |  |  |
|                                                                                                                                                                                                                                                                                                                                                                                                                                                                                                                                                                                                                                                                                                                                                                                                                                                                                                                                                                                                                                                                                                                                                                                                                                                                                                                                                                                                                                                                                                                                                                                                                                                                                                                                                                                                                                                                                                                                                                                                                                                                                                                                |                                                                                                                                                                                                                                                                                                                                                                                                                                                                                                                                                                                                                                                                                                                                                                                                                                                                                                                                                                                                                                                                                                                                                                                                                                                                                                                                                                                                                                                                                                                                                                                                                                                                                                                                                                                                                                                                                                                                                                                                                                                                                                                                |                                                                                                        |                                                                                                                                                                                                                                                                                                                                                                                                                                                                                                                                                                                                                                                                                                                                                                                                                                                                                                                                                                                                                                                                                                                                                                                                                                                                                                                                                                                                                                                                                                                                                                                                                                                                                                                                                                                                                                                                                                                                                                                                                                                                                                                                |  |  |
|                                                                                                                                                                                                                                                                                                                                                                                                                                                                                                                                                                                                                                                                                                                                                                                                                                                                                                                                                                                                                                                                                                                                                                                                                                                                                                                                                                                                                                                                                                                                                                                                                                                                                                                                                                                                                                                                                                                                                                                                                                                                                                                                |                                                                                                                                                                                                                                                                                                                                                                                                                                                                                                                                                                                                                                                                                                                                                                                                                                                                                                                                                                                                                                                                                                                                                                                                                                                                                                                                                                                                                                                                                                                                                                                                                                                                                                                                                                                                                                                                                                                                                                                                                                                                                                                                | OTHER:                                                                                                 |                                                                                                                                                                                                                                                                                                                                                                                                                                                                                                                                                                                                                                                                                                                                                                                                                                                                                                                                                                                                                                                                                                                                                                                                                                                                                                                                                                                                                                                                                                                                                                                                                                                                                                                                                                                                                                                                                                                                                                                                                                                                                                                                |  |  |
| 13. Describe proposed or comple                                                                                                                                                                                                                                                                                                                                                                                                                                                                                                                                                                                                                                                                                                                                                                                                                                                                                                                                                                                                                                                                                                                                                                                                                                                                                                                                                                                                                                                                                                                                                                                                                                                                                                                                                                                                                                                                                                                                                                                                                                                                                                | ted operations. (Clearly state all pe                                                                                                                                                                                                                                                                                                                                                                                                                                                                                                                                                                                                                                                                                                                                                                                                                                                                                                                                                                                                                                                                                                                                                                                                                                                                                                                                                                                                                                                                                                                                                                                                                                                                                                                                                                                                                                                                                                                                                                                                                                                                                          | ertinent details, a                                                                                    | nd give pertinent dates, including estimated of                                                                                                                                                                                                                                                                                                                                                                                                                                                                                                                                                                                                                                                                                                                                                                                                                                                                                                                                                                                                                                                                                                                                                                                                                                                                                                                                                                                                                                                                                                                                                                                                                                                                                                                                                                                                                                                                                                                                                                                                                                                                                |  |  |
| <ol> <li>Describe proposed or comple<br/>of starting any proposed work</li> </ol>                                                                                                                                                                                                                                                                                                                                                                                                                                                                                                                                                                                                                                                                                                                                                                                                                                                                                                                                                                                                                                                                                                                                                                                                                                                                                                                                                                                                                                                                                                                                                                                                                                                                                                                                                                                                                                                                                                                                                                                                                                              | ted operations. (Clearly state all pecs). SEE RULE 19.15.7.14 NMAC.                                                                                                                                                                                                                                                                                                                                                                                                                                                                                                                                                                                                                                                                                                                                                                                                                                                                                                                                                                                                                                                                                                                                                                                                                                                                                                                                                                                                                                                                                                                                                                                                                                                                                                                                                                                                                                                                                                                                                                                                                                                            | ertinent details, a                                                                                    | nd give pertinent dates, including estimated of ompletions: Attach wellbore diagram of                                                                                                                                                                                                                                                                                                                                                                                                                                                                                                                                                                                                                                                                                                                                                                                                                                                                                                                                                                                                                                                                                                                                                                                                                                                                                                                                                                                                                                                                                                                                                                                                                                                                                                                                                                                                                                                                                                                                                                                                                                         |  |  |
| of starting any proposed work proposed completion or record                                                                                                                                                                                                                                                                                                                                                                                                                                                                                                                                                                                                                                                                                                                                                                                                                                                                                                                                                                                                                                                                                                                                                                                                                                                                                                                                                                                                                                                                                                                                                                                                                                                                                                                                                                                                                                                                                                                                                                                                                                                                    | ted operations. (Clearly state all pec). SEE RULE 19.15.7.14 NMAC. repletion.                                                                                                                                                                                                                                                                                                                                                                                                                                                                                                                                                                                                                                                                                                                                                                                                                                                                                                                                                                                                                                                                                                                                                                                                                                                                                                                                                                                                                                                                                                                                                                                                                                                                                                                                                                                                                                                                                                                                                                                                                                                  | ertinent details, a For Multiple C                                                                     | ompletions: Attach wellbore diagram of                                                                                                                                                                                                                                                                                                                                                                                                                                                                                                                                                                                                                                                                                                                                                                                                                                                                                                                                                                                                                                                                                                                                                                                                                                                                                                                                                                                                                                                                                                                                                                                                                                                                                                                                                                                                                                                                                                                                                                                                                                                                                         |  |  |
| 13. Describe proposed or comple of starting any proposed worl proposed completion or reconst. MIRU plugging equip. N                                                                                                                                                                                                                                                                                                                                                                                                                                                                                                                                                                                                                                                                                                                                                                                                                                                                                                                                                                                                                                                                                                                                                                                                                                                                                                                                                                                                                                                                                                                                                                                                                                                                                                                                                                                                                                                                                                                                                                                                           | ted operations. (Clearly state all pect). SEE RULE 19.15.7.14 NMAC. repletion.                                                                                                                                                                                                                                                                                                                                                                                                                                                                                                                                                                                                                                                                                                                                                                                                                                                                                                                                                                                                                                                                                                                                                                                                                                                                                                                                                                                                                                                                                                                                                                                                                                                                                                                                                                                                                                                                                                                                                                                                                                                 | ertinent details, a For Multiple C njection tbg and                                                    | ompletions: Attach wellbore diagram of                                                                                                                                                                                                                                                                                                                                                                                                                                                                                                                                                                                                                                                                                                                                                                                                                                                                                                                                                                                                                                                                                                                                                                                                                                                                                                                                                                                                                                                                                                                                                                                                                                                                                                                                                                                                                                                                                                                                                                                                                                                                                         |  |  |
| 13. Describe proposed or comple of starting any proposed work proposed completion or record. MIRU plugging equip. No. 2. RIH & set 5 1/2 CIBP @                                                                                                                                                                                                                                                                                                                                                                                                                                                                                                                                                                                                                                                                                                                                                                                                                                                                                                                                                                                                                                                                                                                                                                                                                                                                                                                                                                                                                                                                                                                                                                                                                                                                                                                                                                                                                                                                                                                                                                                | ted operations. (Clearly state all peck). SEE RULE 19.15.7.14 NMAC. upletion.  ID wellhead. NU BOP. POH w/ in 7900'. Circulate hole w/ mud lace.                                                                                                                                                                                                                                                                                                                                                                                                                                                                                                                                                                                                                                                                                                                                                                                                                                                                                                                                                                                                                                                                                                                                                                                                                                                                                                                                                                                                                                                                                                                                                                                                                                                                                                                                                                                                                                                                                                                                                                               | ertinent details, a For Multiple C njection tbg and                                                    | ompletions: Attach wellbore diagram of                                                                                                                                                                                                                                                                                                                                                                                                                                                                                                                                                                                                                                                                                                                                                                                                                                                                                                                                                                                                                                                                                                                                                                                                                                                                                                                                                                                                                                                                                                                                                                                                                                                                                                                                                                                                                                                                                                                                                                                                                                                                                         |  |  |
| 13. Describe proposed or complete of starting any proposed work proposed completion or record.  1. MIRU plugging equip. No. 2. RIH & set 5 1/2 CIBP @ 3. Spot 25 sx cement on top 4. Spot 25 sx cement @ 590                                                                                                                                                                                                                                                                                                                                                                                                                                                                                                                                                                                                                                                                                                                                                                                                                                                                                                                                                                                                                                                                                                                                                                                                                                                                                                                                                                                                                                                                                                                                                                                                                                                                                                                                                                                                                                                                                                                   | ted operations. (Clearly state all peck). SEE RULE 19.15.7.14 NMAC. inpletion. ND wellhead. NU BOP. POH w/ in 7900'. Circulate hole w/ mud lactor of CIBP 7900-7750'.                                                                                                                                                                                                                                                                                                                                                                                                                                                                                                                                                                                                                                                                                                                                                                                                                                                                                                                                                                                                                                                                                                                                                                                                                                                                                                                                                                                                                                                                                                                                                                                                                                                                                                                                                                                                                                                                                                                                                          | ertinent details, a For Multiple C njection tbg and                                                    | packer.  Approved for plugging of well bore on Liability under bond is retained pendin                                                                                                                                                                                                                                                                                                                                                                                                                                                                                                                                                                                                                                                                                                                                                                                                                                                                                                                                                                                                                                                                                                                                                                                                                                                                                                                                                                                                                                                                                                                                                                                                                                                                                                                                                                                                                                                                                                                                                                                                                                         |  |  |
| 13. Describe proposed or complete of starting any proposed work proposed completion or recompletion of recompletion of the starting any proposed work proposed completion or recomplete. MIRU plugging equip. No. 2. RIH & set 5 1/2 CIBP @ 3. Spot 25 sx cement on top 4. Spot 25 sx cement @ 265 5. Spot 25 sx cement @ 265                                                                                                                                                                                                                                                                                                                                                                                                                                                                                                                                                                                                                                                                                                                                                                                                                                                                                                                                                                                                                                                                                                                                                                                                                                                                                                                                                                                                                                                                                                                                                                                                                                                                                                                                                                                                  | ted operations. (Clearly state all peck). SEE RULE 19.15.7.14 NMAC. mpletion.  **NO wellhead. NU BOP. POH w/ in personal | ertinent details, a For Multiple C njection tbg and                                                    | packer.  Approved for plugging of well bore onl Liability under bond is retained pendin of C-103 (Subsequent Report of Well P                                                                                                                                                                                                                                                                                                                                                                                                                                                                                                                                                                                                                                                                                                                                                                                                                                                                                                                                                                                                                                                                                                                                                                                                                                                                                                                                                                                                                                                                                                                                                                                                                                                                                                                                                                                                                                                                                                                                                                                                  |  |  |
| 13. Describe proposed or complete of starting any proposed work proposed completion or recompletion of recompl | ted operations. (Clearly state all peck). SEE RULE 19.15.7.14 NMAC. Inpletion.  ID wellhead. NU BOP. POH w/ in 7900'. Circulate hole w/ mud lactor of CIBP 7900-7750'.  10-5750.  10-2500.  10-1900. WOC & Tag. (shoe)                                                                                                                                                                                                                                                                                                                                                                                                                                                                                                                                                                                                                                                                                                                                                                                                                                                                                                                                                                                                                                                                                                                                                                                                                                                                                                                                                                                                                                                                                                                                                                                                                                                                                                                                                                                                                                                                                                         | ertinent details, a For Multiple C njection tbg and                                                    | packer.  Approved for plugging of well bore on Liability under bond is retained pendin                                                                                                                                                                                                                                                                                                                                                                                                                                                                                                                                                                                                                                                                                                                                                                                                                                                                                                                                                                                                                                                                                                                                                                                                                                                                                                                                                                                                                                                                                                                                                                                                                                                                                                                                                                                                                                                                                                                                                                                                                                         |  |  |
| 13. Describe proposed or complete of starting any proposed work proposed completion or recompletion of recompl | ted operations. (Clearly state all percent of the control of the c | ertinent details, a<br>For Multiple C<br>njection tbg and<br>den fluid.                                | packer.  Approved for plugging of well bore on Liability under bond is retained pendin of C-103 (Subsequent Report of Well P which may be found at OCD Web Page                                                                                                                                                                                                                                                                                                                                                                                                                                                                                                                                                                                                                                                                                                                                                                                                                                                                                                                                                                                                                                                                                                                                                                                                                                                                                                                                                                                                                                                                                                                                                                                                                                                                                                                                                                                                                                                                                                                                                                |  |  |
| 13. Describe proposed or complete of starting any proposed work proposed completion or record.  1. MIRU plugging equip. No. 2. RIH & set 5 1/2 CIBP @ 3. Spot 25 sx cement on top 4. Spot 25 sx cement @ 265                                                                                                                                                                                                                                                                                                                                                                                                                                                                                                                                                                                                                                                                                                                                                                                                                                                                                                                                                                                                                                                                                                                                                                                                                                                                                                                                                                                                                                                                                                                                                                                                                                                                                                                                                                                                                                                                                                                   | ted operations. (Clearly state all peck). SEE RULE 19.15.7.14 NMAC. Inpletion.  ID wellhead. NU BOP. POH w/ in 7900'. Circulate hole w/ mud lactor of CIBP 7900-7750'.  10-5750.  10-2500. WOC & Tag. (shoe)  10-800. WOC & Tag. (shoe & top)                                                                                                                                                                                                                                                                                                                                                                                                                                                                                                                                                                                                                                                                                                                                                                                                                                                                                                                                                                                                                                                                                                                                                                                                                                                                                                                                                                                                                                                                                                                                                                                                                                                                                                                                                                                                                                                                                  | ertinent details, a<br>For Multiple C<br>njection tbg and<br>den fluid.                                | packer.  Approved for plugging of well bore on Liability under bond is retained pendin of C-103 (Subsequent Report of Well P which may be found at OCD Web Page                                                                                                                                                                                                                                                                                                                                                                                                                                                                                                                                                                                                                                                                                                                                                                                                                                                                                                                                                                                                                                                                                                                                                                                                                                                                                                                                                                                                                                                                                                                                                                                                                                                                                                                                                                                                                                                                                                                                                                |  |  |
| 13. Describe proposed or complete of starting any proposed work proposed completion or record.  1. MIRU plugging equip. No. 2. RIH & set 5 1/2 CIBP @ 3. Spot 25 sx cement on top 4. Spot 25 sx cement @ 265. Spot 25 sx cement @ 265. Spot 35 sx cement @ 225. Spot 25 sx cement @ 225. Spot 25 sx cement @ 205. Spot 25 sx cement @ 205. Spot 25 sx cement @ 900.                                                                                                                                                                                                                                                                                                                                                                                                                                                                                                                                                                                                                                                                                                                                                                                                                                                                                                                                                                                                                                                                                                                                                                                                                                                                                                                                                                                                                                                                                                                                                                                                                                                                                                                                                            | ted operations. (Clearly state all peck). SEE RULE 19.15.7.14 NMAC. Inpletion.  ID wellhead. NU BOP. POH w/ in 7900'. Circulate hole w/ mud lactor of CIBP 7900-7750'.  10-5750.  10-5750.  10-2500. WOC & Tag. (shoe)  10-800. WOC & Tag. (shoe & top)  10-200. WOC & Tag. (shoe & top)  10-60' to surface.                                                                                                                                                                                                                                                                                                                                                                                                                                                                                                                                                                                                                                                                                                                                                                                                                                                                                                                                                                                                                                                                                                                                                                                                                                                                                                                                                                                                                                                                                                                                                                                                                                                                                                                                                                                                                   | ertinent details, a<br>For Multiple C<br>njection tbg and<br>den fluid.<br>of salt)                    | Approved for plugging of well bore on Liability under bond is retained pendin of C-103 (Subsequent Report of Well P which may be found at OCD Web Page Forms, www.cmnrd.state.nm.us/ocd.                                                                                                                                                                                                                                                                                                                                                                                                                                                                                                                                                                                                                                                                                                                                                                                                                                                                                                                                                                                                                                                                                                                                                                                                                                                                                                                                                                                                                                                                                                                                                                                                                                                                                                                                                                                                                                                                                                                                       |  |  |
| 13. Describe proposed or complete of starting any proposed work proposed completion or record.  1. MIRU plugging equip. No. 2. RIH & set 5 1/2 CIBP @ 3. Spot 25 sx cement on top 4. Spot 25 sx cement @ 590   5. Spot 25 sx cement @ 263   6. Spot 35 sx cement @ 223   7. Spot 25 sx cement @ 900   8. Spot 45 sx cement @ 450   9. Perf & Sqz 45 sx cement                                                                                                                                                                                                                                                                                                                                                                                                                                                                                                                                                                                                                                                                                                                                                                                                                                                                                                                                                                                                                                                                                                                                                                                                                                                                                                                                                                                                                                                                                                                                                                                                                                                                                                                                                                  | ted operations. (Clearly state all peck). SEE RULE 19.15.7.14 NMAC. Inpletion.  ID wellhead. NU BOP. POH w/ in 7900'. Circulate hole w/ mud lactor of CIBP 7900-7750'.  10-5750.  10-5750.  10-2500. WOC & Tag. (shoe)  10-800. WOC & Tag. (shoe & top)  10-200. WOC & Tag. (shoe & top)  10-60' to surface.                                                                                                                                                                                                                                                                                                                                                                                                                                                                                                                                                                                                                                                                                                                                                                                                                                                                                                                                                                                                                                                                                                                                                                                                                                                                                                                                                                                                                                                                                                                                                                                                                                                                                                                                                                                                                   | ertinent details, a<br>For Multiple C<br>njection tbg and<br>den fluid.<br>of salt)                    | Approved for plugging of well bore on Liability under bond is retained pendin of C-103 (Subsequent Report of Well P which may be found at OCD Web Page Forms, www.cmnrd.state.nm.us/ocd.                                                                                                                                                                                                                                                                                                                                                                                                                                                                                                                                                                                                                                                                                                                                                                                                                                                                                                                                                                                                                                                                                                                                                                                                                                                                                                                                                                                                                                                                                                                                                                                                                                                                                                                                                                                                                                                                                                                                       |  |  |
| 13. Describe proposed or complete of starting any proposed work proposed completion or record.  1. MIRU plugging equip. Note 2. RIH & set 5 1/2 CIBP @ 3. Spot 25 sx cement on top 4. Spot 25 sx cement @ 596. Spot 25 sx cement @ 266. Spot 35 sx cement @ 227. Spot 25 sx cement @ 9068. Spot 45 sx cement @ 4569. Perf & Sqz 45 sx cement                                                                                                                                                                                                                                                                                                                                                                                                                                                                                                                                                                                                                                                                                                                                                                                                                                                                                                                                                                                                                                                                                                                                                                                                                                                                                                                                                                                                                                                                                                                                                                                                                                                                                                                                                                                   | ted operations. (Clearly state all peck). SEE RULE 19.15.7.14 NMAC. Inpletion.  ID wellhead. NU BOP. POH w/ in 7900'. Circulate hole w/ mud lactor of CIBP 7900-7750'.  10-5750.  10-5750.  10-2500. WOC & Tag. (shoe)  10-800. WOC & Tag. (shoe & top)  10-200. WOC & Tag. (shoe & top)  10-60' to surface.                                                                                                                                                                                                                                                                                                                                                                                                                                                                                                                                                                                                                                                                                                                                                                                                                                                                                                                                                                                                                                                                                                                                                                                                                                                                                                                                                                                                                                                                                                                                                                                                                                                                                                                                                                                                                   | ertinent details, a<br>For Multiple C<br>njection tbg and<br>den fluid.<br>of salt)                    | packer.  Approved for plugging of well bore on Liability under bond is retained pendin of C-103 (Subsequent Report of Well P which may be found at OCD Web Page                                                                                                                                                                                                                                                                                                                                                                                                                                                                                                                                                                                                                                                                                                                                                                                                                                                                                                                                                                                                                                                                                                                                                                                                                                                                                                                                                                                                                                                                                                                                                                                                                                                                                                                                                                                                                                                                                                                                                                |  |  |
| 13. Describe proposed or complete of starting any proposed work proposed completion or record.  1. MIRU plugging equip. No. 2. RIH & set 5 1/2 CIBP @ 3. Spot 25 sx cement @ 59. 5. Spot 25 sx cement @ 265. Spot 25 sx cement @ 265. Spot 35 sx cement @ 225. Spot 25 sx cement @ 205. Spot 25 sx cement @ 90. 8. Spot 45 sx cement @ 450. Perf & Sqz 45 sx cement 10. Cut off wellhead and w                                                                                                                                                                                                                                                                                                                                                                                                                                                                                                                                                                                                                                                                                                                                                                                                                                                                                                                                                                                                                                                                                                                                                                                                                                                                                                                                                                                                                                                                                                                                                                                                                                                                                                                                 | ted operations. (Clearly state all peck). SEE RULE 19.15.7.14 NMAC. Inpletion.  ID wellhead. NU BOP. POH w/ in 7900'. Circulate hole w/ mud lactor of CIBP 7900-7750'.  10-5750.  10-5750.  10-2500. WOC & Tag. (shoe)  10-800. WOC & Tag. (shoe & top)  10-200. WOC & Tag. (shoe & top)  10-60' to surface.                                                                                                                                                                                                                                                                                                                                                                                                                                                                                                                                                                                                                                                                                                                                                                                                                                                                                                                                                                                                                                                                                                                                                                                                                                                                                                                                                                                                                                                                                                                                                                                                                                                                                                                                                                                                                   | ertinent details, a For Multiple C njection tbg and den fluid.  of salt)                               | Approved for plugging of well bore on Liability under bond is retained pendin of C-103 (Subsequent Report of Well P which may be found at OCD Web Page Forms, www.cmnrd.state.nm.us/ocd.                                                                                                                                                                                                                                                                                                                                                                                                                                                                                                                                                                                                                                                                                                                                                                                                                                                                                                                                                                                                                                                                                                                                                                                                                                                                                                                                                                                                                                                                                                                                                                                                                                                                                                                                                                                                                                                                                                                                       |  |  |
| 13. Describe proposed or complete of starting any proposed work proposed completion or record.  1. MIRU plugging equip. No. 2. RIH & set 5 1/2 CIBP @ 3. Spot 25 sx cement on top 4. Spot 25 sx cement @ 265. Spot 25 sx cement @ 265. Spot 35 sx cement @ 225. Spot 25 sx cement @ 225. Spot 25 sx cement @ 900. Spot 45 sx cement @ 450. Perf & Sqz 45 sx cement 10. Cut off wellhead and w                                                                                                                                                                                                                                                                                                                                                                                                                                                                                                                                                                                                                                                                                                                                                                                                                                                                                                                                                                                                                                                                                                                                                                                                                                                                                                                                                                                                                                                                                                                                                                                                                                                                                                                                  | ted operations. (Clearly state all peck). SEE RULE 19.15.7.14 NMAC. mpletion.  ID wellhead, NU BOP, POH w/ in 7900'. Circulate hole w/ mud lactor of CIBP 7900-7750'. 00-5750. 60-2500. 80-1900. WOC & Tag. (shoe) 0-800. WOC & Tag. (shoe) 0-800. WOC & Tag. (shoe & top @ 60' to surface. eld on Dry Hole Marker.                                                                                                                                                                                                                                                                                                                                                                                                                                                                                                                                                                                                                                                                                                                                                                                                                                                                                                                                                                                                                                                                                                                                                                                                                                                                                                                                                                                                                                                                                                                                                                                                                                                                                                                                                                                                            | ertinent details, a For Multiple C njection tbg and den fluid.  of salt)                               | Approved for plugging of well bore on Liability under bond is retained pendin of C-103 (Subsequent Report of Well P which may be found at OCD Web Page Forms, www.cmnrd.state.nm.us/ocd.                                                                                                                                                                                                                                                                                                                                                                                                                                                                                                                                                                                                                                                                                                                                                                                                                                                                                                                                                                                                                                                                                                                                                                                                                                                                                                                                                                                                                                                                                                                                                                                                                                                                                                                                                                                                                                                                                                                                       |  |  |
| 13. Describe proposed or complete of starting any proposed work proposed completion or record.  1. MIRU plugging equip. No 2. RIH & set 5 1/2 CIBP @ 3. Spot 25 sx cement on top 4. Spot 25 sx cement @ 265. Spot 25 sx cement @ 265. Spot 25 sx cement @ 225. Spot 25 sx cement @ 225. Spot 25 sx cement @ 205. Spot 25 sx cement @ 450. Spot 45 sx cement @ 450. Perf & Sqz 45 sx cement 10. Cut off wellhead and we puid Date:                                                                                                                                                                                                                                                                                                                                                                                                                                                                                                                                                                                                                                                                                                                                                                                                                                                                                                                                                                                                                                                                                                                                                                                                                                                                                                                                                                                                                                                                                                                                                                                                                                                                                              | ted operations. (Clearly state all pec). SEE RULE 19.15.7.14 NMAC. mpletion.  ID wellhead, NU BÖP, POH w/ in 7900'. Circulate hole w/ mud lactor of CIBP 7900-7750'. 00-5750. 60-2500. 80-1900. WOC & Tag. (shoe) 0-800. WOC & Tag. (shoe & top @ 60' to surface. eld on Dry Hole Marker.                                                                                                                                                                                                                                                                                                                                                                                                                                                                                                                                                                                                                                                                                                                                                                                                                                                                                                                                                                                                                                                                                                                                                                                                                                                                                                                                                                                                                                                                                                                                                                                                                                                                                                                                                                                                                                      | ertinent details, a For Multiple C njection tbg and den fluid.  of salt)  well                         | Approved for plugging of well bore on Liability under bond is retained pendin of C-103 (Subsequent Report of Well P which may be found at OCD Web Page Forms, www.cmnrd.state.nm.us/ocd.                                                                                                                                                                                                                                                                                                                                                                                                                                                                                                                                                                                                                                                                                                                                                                                                                                                                                                                                                                                                                                                                                                                                                                                                                                                                                                                                                                                                                                                                                                                                                                                                                                                                                                                                                                                                                                                                                                                                       |  |  |
| 13. Describe proposed or complete of starting any proposed work proposed completion or record.  1. MIRU plugging equip. No 2. RIH & set 5 1/2 CIBP @ 3. Spot 25 sx cement on top 4. Spot 25 sx cement @ 265. Spot 25 sx cement @ 265. Spot 25 sx cement @ 225. Spot 25 sx cement @ 225. Spot 25 sx cement @ 205. Spot 25 sx cement @ 450. Spot 45 sx cement @ 450. Perf & Sqz 45 sx cement 10. Cut off wellhead and word Date:                                                                                                                                                                                                                                                                                                                                                                                                                                                                                                                                                                                                                                                                                                                                                                                                                                                                                                                                                                                                                                                                                                                                                                                                                                                                                                                                                                                                                                                                                                                                                                                                                                                                                                 | ted operations. (Clearly state all pec). SEE RULE 19.15.7.14 NMAC. mpletion.  ID wellhead, NU BÖP, POH w/ in 7900'. Circulate hole w/ mud lactor of CIBP 7900-7750'. 00-5750. 60-2500. 80-1900. WOC & Tag. (shoe) 0-800. WOC & Tag. (shoe & top @ 60' to surface. eld on Dry Hole Marker.                                                                                                                                                                                                                                                                                                                                                                                                                                                                                                                                                                                                                                                                                                                                                                                                                                                                                                                                                                                                                                                                                                                                                                                                                                                                                                                                                                                                                                                                                                                                                                                                                                                                                                                                                                                                                                      | ertinent details, a For Multiple C njection tbg and den fluid.  of salt)  well                         | Approved for plugging of well bore on Liability under bond is retained pendin of C-103 (Subsequent Report of Well P which may be found at OCD Web Page Forms, www.cmnrd.state.nm.us/ocd.                                                                                                                                                                                                                                                                                                                                                                                                                                                                                                                                                                                                                                                                                                                                                                                                                                                                                                                                                                                                                                                                                                                                                                                                                                                                                                                                                                                                                                                                                                                                                                                                                                                                                                                                                                                                                                                                                                                                       |  |  |
| 13. Describe proposed or completed of starting any proposed work proposed completion or record.  1. MIRU plugging equip. No. 2. RIH & set 5 1/2 CIBP @ 3. Spot 25 sx cement @ 596                                                                                                                                                                                                                                                                                                                                                                                                                                                                                                                                                                                                                                                                                                                                                                                                                                                                                                                                                                                                                                                                                                                                                                                                                                                                                                                                                                                                                                                                                                                                                                                                                                                                                                                                                                                                                                                                                                                                              | ted operations. (Clearly state all pec). SEE RULE 19.15.7.14 NMAC. mpletion.  ID wellhead, NU BOP, POH w/ in 7900'. Circulate hole w/ mud lact of CIBP 7900-7750'. 00-5750. 60-2500. 80-1900. WOC & Tag. (shoe) 0-800. WOC & Tag. (shoe & top @ 60' to surface. eld on Dry Hole Marker.  Rig Release Date over its true and complete to the best over its true and true  | ertinent details, a For Multiple C njection tbg and den fluid.  of salt)  tell ate:                    | Approved for plugging of well bore on Liability under bond is retained pendin of C-103 (Subsequent Report of Well P which may be found at OCD Web Page Forms, www.cmnrd.state.nm.us/ocd.                                                                                                                                                                                                                                                                                                                                                                                                                                                                                                                                                                                                                                                                                                                                                                                                                                                                                                                                                                                                                                                                                                                                                                                                                                                                                                                                                                                                                                                                                                                                                                                                                                                                                                                                                                                                                                                                                                                                       |  |  |
| 13. Describe proposed or complete of starting any proposed work proposed completion or record.  1. MIRU plugging equip. No. 2. RIH & set 5 1/2 CIBP @ 3. Spot 25 sx cement on top 4. Spot 25 sx cement @ 265. Spot 25 sx cement @ 265. Spot 25 sx cement @ 225. Spot 25 sx cement @ 225. Spot 25 sx cement @ 450. Spot 45 sx cement @ 450. Perf & Sqz 45 sx cement @ 10. Cut off wellhead and work properties of the set of the se | ted operations. (Clearly state all pec). SEE RULE 19.15.7.14 NMAC. mpletion.  ID wellhead, NU BOP, POH w/ in 7900'. Circulate hole w/ mud lact of CIBP 7900-7750'. 00-5750. 60-2500. 80-1900. WOC & Tag. (shoe) 0-800. WOC & Tag. (shoe & top @ 60' to surface. eld on Dry Hole Marker.  Rig Release Date over its true and complete to the best over its true and true  | ertinent details, a For Multiple C njection tbg and den fluid.  of salt)  tell ate:                    | Approved for plugging of well bore on Liability under bond is retained pendin of C-103 (Subsequent Report of Well P which may be found at OCD Web Page Forms, www.cmnrd.state.nm.us/ocd.                                                                                                                                                                                                                                                                                                                                                                                                                                                                                                                                                                                                                                                                                                                                                                                                                                                                                                                                                                                                                                                                                                                                                                                                                                                                                                                                                                                                                                                                                                                                                                                                                                                                                                                                                                                                                                                                                                                                       |  |  |
| 13. Describe proposed or complete of starting any proposed work proposed completion or record.  1. MIRU plugging equip. No. 2. RIH & set 5 1/2 CIBP @ 3. Spot 25 sx cement on top 4. Spot 25 sx cement @ 265. Spot 25 sx cement @ 265. Spot 25 sx cement @ 225. Spot 25 sx cement @ 225. Spot 25 sx cement @ 900. Spot 45 sx cement @ 450. Perf & Sqz 45 sx cement @ 10. Cut off wellhead and work proposed certify that the information all and the starting and proposed certify that the information all and the starting and the starting and proposed certify that the information all and the starting and proposed certify that the information all and the starting and proposed certify that the information all and the starting and proposed completion or record.                                                                                                                                                                                                                                                                                                                                                                                                                                                                                                                                                                                                                                                                                                                                                                                                                                                                                                                                                                                                                                                                                                                                                                                                                                                                                                                                                  | ted operations. (Clearly state all peck). SEE RULE 19.15.7.14 NMAC. mpletion.  ID wellhead, NU BÖP, POH w/ in 7900'. Circulate hole w/ mud lact of CIBP 7900-7750'. 00-5750. 60-2500. 80-1900. WOC & Tag. (shoe) 0-800. WOC & Tag. (shoe & top @ 60' to surface. eld on Dry Hole Marker.  Rig Release Date over is true and complete to the best over is true and complete to the best over is true and complete to the best over its true and complete to the true and complete to the best over its true and complete to the best over its true and complete to the true and complete to | ertinent details, a For Multiple C njection tbg and den fluid.  of salt)  tell ate:                    | Approved for plugging of well bore on Liability under bond is retained pendin of C-103 (Subsequent Report of Well P which may be found at OCD Web Page Forms, www.cmnrd.state.nm.us/ocd.  Base must be Plagged by 6  Base must be Plagged by 6                                                                                                                                                                                                                                                                                                                                                                                                                                                                                                                                                                                                                                                                                                                                                                                                                                                                                                                                                                                                                                                                                                                                                                                                                                                                                                                                                                                                                                                                                                                                                                                                                                                                                                                                                                                                                                                                                 |  |  |
| 13. Describe proposed or complete of starting any proposed work proposed completion or record.  1. MIRU plugging equip. No. 2. RIH & set 5 1/2 CIBP @ 3. Spot 25 sx cement @ 590                                                                                                                                                                                                                                                                                                                                                                                                                                                                                                                                                                                                                                                                                                                                                                                                                                                                                                                                                                                                                                                                                                                                                                                                                                                                                                                                                                                                                                                                                                                                                                                                                                                                                                                                                                                                                                                                                                                                               | ted operations. (Clearly state all peck). SEE RULE 19.15.7.14 NMAC. mpletion.  ID wellhead, NU BÖP, POH w/ in 7900'. Circulate hole w/ mud lact of CIBP 7900-7750'. 00-5750. 60-2500. 80-1900. WOC & Tag. (shoe) 0-800. WOC & Tag. (shoe & top @ 60' to surface. eld on Dry Hole Marker.  Rig Release Date over is true and complete to the best over is true and complete to the best over is true and complete to the best over its true and complete to the true and complete to the best over its true and complete to the best over its true and complete to the true and complete to | ertinent details, a For Multiple C njection tbg and den fluid.  of salt)  tell ate:                    | Approved for plugging of well bore on Liability under bond is retained pendin of C-103 (Subsequent Report of Well P which may be found at OCD Web Page Forms, www.cmnrd.state.nm.us/ocd.                                                                                                                                                                                                                                                                                                                                                                                                                                                                                                                                                                                                                                                                                                                                                                                                                                                                                                                                                                                                                                                                                                                                                                                                                                                                                                                                                                                                                                                                                                                                                                                                                                                                                                                                                                                                                                                                                                                                       |  |  |
| 13. Describe proposed or complete of starting any proposed work proposed completion or record.  1. MIRU plugging equip. No. 2. RIH & set 5 1/2 CIBP @ 3. Spot 25 sx cement @ 590                                                                                                                                                                                                                                                                                                                                                                                                                                                                                                                                                                                                                                                                                                                                                                                                                                                                                                                                                                                                                                                                                                                                                                                                                                                                                                                                                                                                                                                                                                                                                                                                                                                                                                                                                                                                                                                                                                                                               | ted operations. (Clearly state all pec). SEE RULE 19.15.7.14 NMAC. mpletion.  ID wellhead, NU BÖP, POH w/ in 7900'. Circulate hole w/ mud lact of CIBP 7900-7750'. 00-5750. 00-5750. 00-5750. 00-5750. 00-2500. WOC & Tag. (shoe) 0-800. WOC & Tag. (shoe) 0-800. WOC & Tag. (shoe & top @ 60' to surface. eld on Dry Hole Marker.  Rig Release Date over is true and complete to the best over its true and complete to the bes | ertinent details, a For Multiple C njection the and den fluid.  of salt)  tel  ate:  tof my knowled    | Approved for plugging of well bore on Liability under bond is retained pendin of C-103 (Subsequent Report of Well P which may be found at OCD Web Page Forms, www.cmnrd.state.nm.us/ocd.  Bar must be flugged by 6  Bar must be flugged by 6  DATE 3-29-/3-                                                                                                                                                                                                                                                                                                                                                                                                                                                                                                                                                                                                                                                                                                                                                                                                                                                                                                                                                                                                                                                                                                                                                                                                                                                                                                                                                                                                                                                                                                                                                                                                                                                                                                                                                                                                                                                                    |  |  |
| 13. Describe proposed or complete of starting any proposed work proposed completion or record.  1. MIRU plugging equip. No. 2. RIH & set 5 1/2 CIBP @ 3. Spot 25 sx cement @ 590                                                                                                                                                                                                                                                                                                                                                                                                                                                                                                                                                                                                                                                                                                                                                                                                                                                                                                                                                                                                                                                                                                                                                                                                                                                                                                                                                                                                                                                                                                                                                                                                                                                                                                                                                                                                                                                                                                                                               | ted operations. (Clearly state all peck). SEE RULE 19.15.7.14 NMAC. mpletion.  ID wellhead, NU BÖP, POH w/ in 7900'. Circulate hole w/ mud lact of CIBP 7900-7750'. 00-5750. 60-2500. 80-1900. WOC & Tag. (shoe) 0-800. WOC & Tag. (shoe & top @ 60' to surface. eld on Dry Hole Marker.  Rig Release Date over is true and complete to the best over is true and complete to the best over is true and complete to the best over its true and complete to the true and complete to the best over its true and complete to the best over its true and complete to the true and complete to | ertinent details, a For Multiple C njection the and den fluid.  of salt)  tel  ate:  tof my knowled    | Approved for plugging of well bore on Liability under bond is retained pendin of C-103 (Subsequent Report of Well P which may be found at OCD Web Page Forms, www.cmnrd.state.nm.us/ocd.  Bar must be flugged by 6  Bar must be flugged by 6  DATE 3-29-/3-                                                                                                                                                                                                                                                                                                                                                                                                                                                                                                                                                                                                                                                                                                                                                                                                                                                                                                                                                                                                                                                                                                                                                                                                                                                                                                                                                                                                                                                                                                                                                                                                                                                                                                                                                                                                                                                                    |  |  |
| 13. Describe proposed or complete of starting any proposed work proposed completion or record.  1. MIRU plugging equip. No. 1. MIRU plugging equip. No. 2. RIH & set 5 1/2 CIBP @ 3. Spot 25 sx cement @ 590 % 5. Spot 25 sx cement @ 225 % 6. Spot 25 sx cement @ 225 % 6. Spot 25 sx cement @ 900 % 8. Spot 45 sx cement @ 450 % 9. Perf & Sqz 45 sx cement @ 450 % 9. Perf & Sqz 45 sx cement @ 10. Cut off wellhead and we puid Date:    Cut off wellhead and well be a state Use Only   PPROVED BY:   P | ted operations. (Clearly state all pec). SEE RULE 19.15.7.14 NMAC. mpletion.  ID wellhead, NU BÖP, POH w/ in 7900'. Circulate hole w/ mud lact of CIBP 7900-7750'. 00-5750. 00-5750. 00-5750. 00-5750. 00-2500. WOC & Tag. (shoe) 0-800. WOC & Tag. (shoe) 0-800. WOC & Tag. (shoe & top @ 60' to surface. eld on Dry Hole Marker.  Rig Release Date over is true and complete to the best over its true and complete to the bes | ertinent details, a For Multiple C njection the and den fluid.  of salt)  tel  ate:  tof my knowled    | Approved for plugging of well bore on Liability under bond is retained pendin of C-103 (Subsequent Report of Well P which may be found at OCD Web Page Forms, www.cmnrd.state.nm.us/ocd.  Base must be Plagged by 6  Base must be Plagged by 6                                                                                                                                                                                                                                                                                                                                                                                                                                                                                                                                                                                                                                                                                                                                                                                                                                                                                                                                                                                                                                                                                                                                                                                                                                                                                                                                                                                                                                                                                                                                                                                                                                                                                                                                                                                                                                                                                 |  |  |
| 13. Describe proposed or complete of starting any proposed word proposed completion or record.  1. MIRU plugging equip. No. 2. RIH & set 5 1/2 CIBP @ 3. Spot 25 sx cement @ 590                                                                                                                                                                                                                                                                                                                                                                                                                                                                                                                                                                                                                                                                                                                                                                                                                                                                                                                                                                                                                                                                                                                                                                                                                                                                                                                                                                                                                                                                                                                                                                                                                                                                                                                                                                                                                                                                                                                                               | ted operations. (Clearly state all pec). SEE RULE 19.15.7.14 NMAC. mpletion.  ID wellhead, NU BÖP, POH w/ in 7900'. Circulate hole w/ mud lact of CIBP 7900-7750'. 00-5750. 00-5750. 00-5750. 00-2500. WOC & Tag. (shoe) 0-800. WOC & Tag. (shoe) 0-800. WOC & Tag. (shoe & top @ 60' to surface. eld on Dry Hole Marker.  Rig Release Date over is true and complete to the best over its true and complete to the best over it | ertinent details, a For Multiple C njection the and den fluid.  of salt)  et of my knowled  beame herm | Approved for plugging of well bore on Liability under bond is retained pendin of C-103 (Subsequent Report of Well P which may be found at OCD Web Page Forms, www.cmnrd.state.nm.us/ocd.  Bar must be flugged by (a light and belief.  DATE 5-29-15  DATE 433-580-7  DATE (a) AON                                                                                                                                                                                                                                                                                                                                                                                                                                                                                                                                                                                                                                                                                                                                                                                                                                                                                                                                                                                                                                                                                                                                                                                                                                                                                                                                                                                                                                                                                                                                                                                                                                                                                                                                                                                                                                              |  |  |
| 13. Describe proposed or complete of starting any proposed work proposed completion or record.  1. MIRU plugging equip. No. 2. RIH & set 5 1/2 CIBP @ 3. Spot 25 sx cement @ 590                                                                                                                                                                                                                                                                                                                                                                                                                                                                                                                                                                                                                                                                                                                                                                                                                                                                                                                                                                                                                                                                                                                                                                                                                                                                                                                                                                                                                                                                                                                                                                                                                                                                                                                                                                                                                                                                                                                                               | ted operations. (Clearly state all pec). SEE RULE 19.15.7.14 NMAC. mpletion.  ID wellhead, NU BÖP, POH w/ in 7900'. Circulate hole w/ mud lact of CIBP 7900-7750'. 00-5750. 00-5750. 00-5750. 00-2500. WOC & Tag. (shoe) 0-800. WOC & Tag. (shoe) 0-800. WOC & Tag. (shoe & top @ 60' to surface. eld on Dry Hole Marker.  Rig Release Date over is true and complete to the best over its true and complete to the best over it | ertinent details, a For Multiple C njection the and den fluid.  of salt)  et of my knowled  beame herm | Approved for plugging of well bore on Liability under bond is retained pendin of C-103 (Subsequent Report of Well P which may be found at OCD Web Page Forms, www.cmnrd.state.nm.us/ocd.  Bar must be flugged by 6  Bar must be flugged by 6  DATE 3-29-/3-                                                                                                                                                                                                                                                                                                                                                                                                                                                                                                                                                                                                                                                                                                                                                                                                                                                                                                                                                                                                                                                                                                                                                                                                                                                                                                                                                                                                                                                                                                                                                                                                                                                                                                                                                                                                                                                                    |  |  |