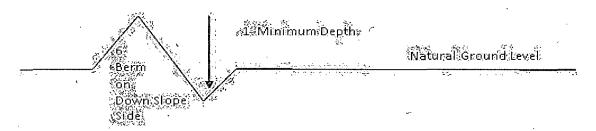

ross section and plans for typical road construction.

#### Ditching

Ditching shall be required on both sides of the road.

#### **Turnouts**

Vehicle turnouts shall be constructed on the road. Turnouts shall be intervisible with interval spacing distance less than 1000 feet. Turnouts shall conform to Figure 1; cross section and plans for typical road construction.

#### Drainage

Drainage control systems shall be constructed on the entire length of road (e.g. ditches, sidehill outsloping and insloping, lead-off ditches, culvert installation, and low water crossings).

A typical lead-off ditch has a minimum depth of 1 foot below and a berm of 6 inches above natural ground level. The berm shall be on the down-slope side of the lead-off ditch.

## Cross Section of a Typical Lead-off Ditch



All lead-off ditches shall be graded to drain water with a 1 percent minimum to 3 percent maximum ditch slope. The spacing interval are variable for lead-off ditches and shall be determined according to the formula for spacing intervals of lead-off ditches, but may be amended depending upon existing soil types and centerline road slope (in %);

#### Formula for Spacing Interval of Lead-off Ditches

Example - On a 4% road slope that is 400 feet long, the water flow shall drain water into a lead-off ditch. Spacing interval shall be determined by the following formula:

400 foot road with 4% road slope: 
$$\frac{400'}{4\%}$$
 + 100' = 200' lead-off ditch interval

#### Cattleguards

An appropriately sized cattleguard sufficient to carry out the project shall be installed and maintained at f