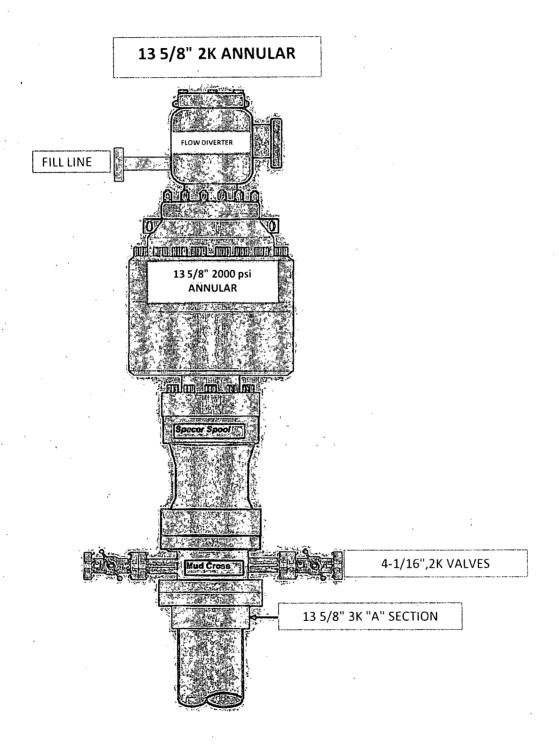

e Site: Beech 25 Federal

Site Error: 0:00 usft Reference Well: #11,H 0.00 usft Well Error:

Reference Wellbore WB1 . . Reference Design: Plan #1-08-22-14 Local Co-ordinate Reférence:

Well #11H TVD Reference:

KB @ 3605.00usft (Silver Oak 3) MD Reference: KB @ 3605.00usft (Silver Oak 3)

.Grid

Minimum Curvature Survey Calculation Method: Output errors are at 2.00 sigma

Database: GCR DB Offset TVD Reference: Offset Datum

Reference Depths are relative to KB @ 3605.00usft (Silver Oak 3)

Offset Depths are relative to Offset Datum

Central Meridian is 104° 19' 60,00000 W

Coordinates are relative to: #11H

Coordinate System is US State Plane 1927 (Exact solution), New Mexico East 3001

Grid Convergence at Surface is: 0.05°



### Exhibit #10

(Choke Manifold Schematic same as Exhibit #9)



## **COG Operating LLC**

# Exhibit #9 BOPE and Choke Schematic



Choke Manifold Requirement (2000 psi WP) No Annular Required

### Adiustable Choke



# NOTES REGARDING THE BLOWOUT PREVENTERS Master Drilling Plan Eddy County, New Mexico

- Drilling nipple to be so constructed that it can be removed without use of a welder through rotary table opening, with minimum I.D. equal to preventer bore.
- 2. Wear ring to be properly installed in head.
- 3. Blow out preventer and all fittings must be in good condition, 2000 psi WP minimum.
- 4. All fittings to be flanged.
- Safety valve must be available on rig floor at all times with proper connections, valve to be full 2000 psi WP minimum.
- 6. All choke and fill lines to be securely anchored especially ends of choke lines.
- Equipment through