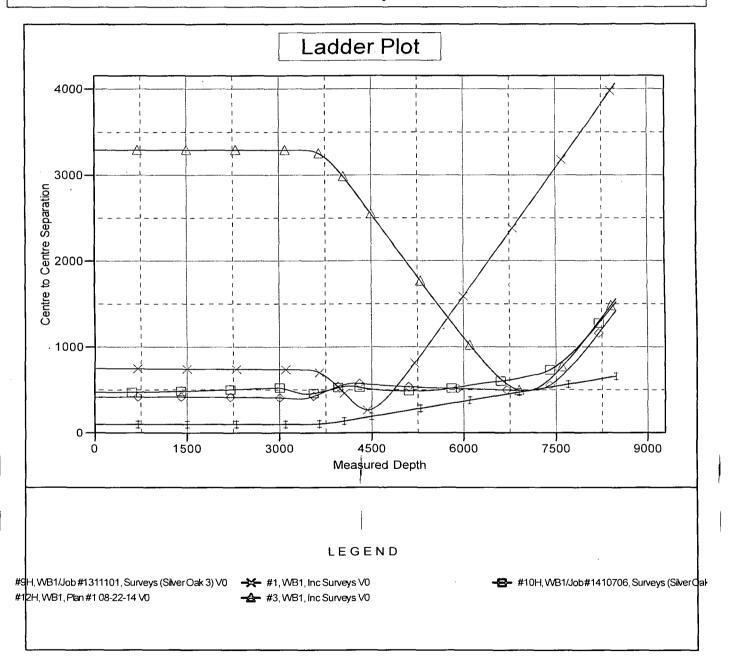

### 1. Geologic Formations

| TVD of target | 3934 | Pilot hole depth              | NA  |
|---------------|------|-------------------------------|-----|
| MD at TD:     | 8485 | Deepest expected fresh water: | 143 |

### **Back Reef**

| Formation       | Depth (IVD) | Water/Mineral Bearing/ Hazards* Target Zone? |
|-----------------|-------------|----------------------------------------------|
| Quaternary Fill | Surface     | Fresh Water                                  |
| Yates           | 175'        | Barren                                       |
| Seven Rivers    | 430'        | Barren                                       |
| Queen           | 955'        | Barren                                       |
| Grayburg        | 1390'       | Oil/Gas                                      |
| San Andres      | 1745'       | Oil/Gas                                      |
| Glorieta        | 3080'       | Oil/Gas                                      |
| Paddock         | 3165'       | Oil/Gas                                      |
| Blinebry        | 3635'       | Target                                       |
| Tubb            | 4605'       | Oil/Gas                                      |
|                 |             |                                              |

<sup>\*</sup>H2S, water flows, loss of circulation, abnormal pressures, etc.