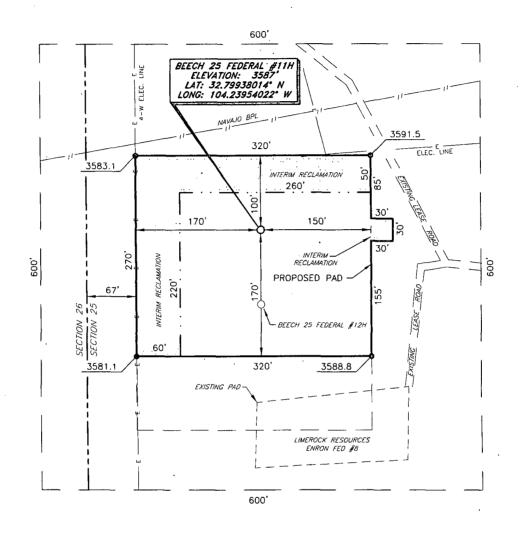

Section 25, T-17-S, R-27-E BHL: 990' FSL & 330' FEL

Section 25, T-17-S, R-27-E Eddy County, New Mexico

ULM

UL P

I hereby certify that I, or persons under my direct supervision, have inspected the drill site and access road proposed herein; that I am familiar with the conditions that presently exist; that I have full knowledge of State and Federal laws applicable to this operation; that the statements made in this APD package are, to the best of my knowledge, true and correct; and that the work associated with the operations proposed herein will be performed in conformity with this APD package and the terms and conditions under which it is approved. I also certify that I, or COG Operating, LLC, am responsible for the operations conducted under this application. These statements are subject to the provisions of 18 U.S.C. 1001 for the filing of false statements. Executed this 5th day of July, 2013.