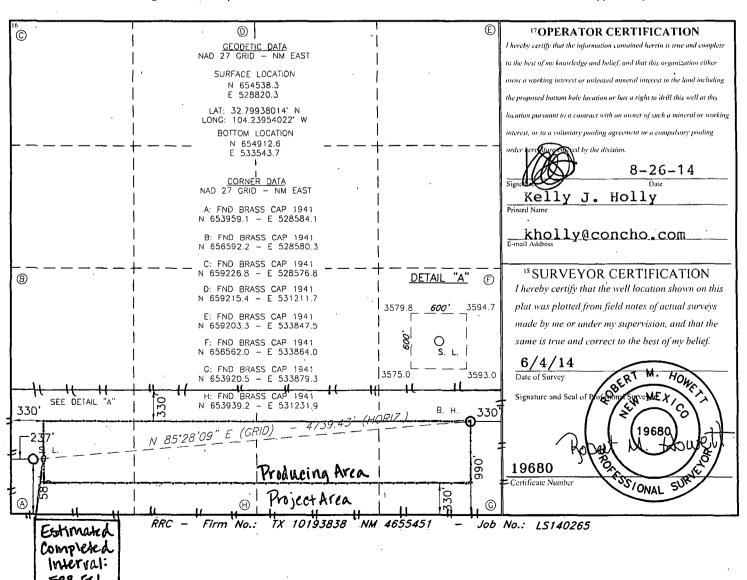

# State of New Mexico Energy, Minerals & Natural Resources Department OIL CONSERVATION DIVISION 1220 South St. Francis Dr. Santa Fe, NM 87505

Form C-102 Revised August 1, 2011 Submit one copy to appropriate District Office

☐ AMENDED REPORT

#### WELL LOCATION AND ACREAGE DEDICATION PLAT

|                              | API Numbe                                   |              |                                                                                                                                                                                                                                                                                                                                                                                                                                                                                                                                                                                                                                                                                                                                                                                                                                                                                                                                                                                                                                                                                                                                                                                                                                                                                                                                                                                                                                                                                                                                                                                                                                                                                                                                                                                                                                                                                                                                                                                                                                                                                                                                | <sup>2</sup> Pool Code |               | 3 Pool Name      |               |        |                    |        |
|------------------------------|---------------------------------------------|--------------|--------------------------------------------------------------------------------------------------------------------------------------------------------------------------------------------------------------------------------------------------------------------------------------------------------------------------------------------------------------------------------------------------------------------------------------------------------------------------------------------------------------------------------------------------------------------------------------------------------------------------------------------------------------------------------------------------------------------------------------------------------------------------------------------------------------------------------------------------------------------------------------------------------------------------------------------------------------------------------------------------------------------------------------------------------------------------------------------------------------------------------------------------------------------------------------------------------------------------------------------------------------------------------------------------------------------------------------------------------------------------------------------------------------------------------------------------------------------------------------------------------------------------------------------------------------------------------------------------------------------------------------------------------------------------------------------------------------------------------------------------------------------------------------------------------------------------------------------------------------------------------------------------------------------------------------------------------------------------------------------------------------------------------------------------------------------------------------------------------------------------------|------------------------|---------------|------------------|---------------|--------|--------------------|--------|
| 30-015-                      | 431                                         | 16           | 96                                                                                                                                                                                                                                                                                                                                                                                                                                                                                                                                                                                                                                                                                                                                                                                                                                                                                                                                                                                                                                                                                                                                                                                                                                                                                                                                                                                                                                                                                                                                                                                                                                                                                                                                                                                                                                                                                                                                                                                                                                                                                                                             | 6836                   | Re            | d Lake; G        | lorieta       | Yeso,  | Nort               | heast  |
|                              | Property Code 5 Property Name 6 Well Number |              |                                                                                                                                                                                                                                                                                                                                                                                                                                                                                                                                                                                                                                                                                                                                                                                                                                                                                                                                                                                                                                                                                                                                                                                                                                                                                                                                                                                                                                                                                                                                                                                                                                                                                                                                                                                                                                                                                                                                                                                                                                                                                                                                |                        |               |                  |               |        | Well Number 11H    |        |
| 70GRID 1<br>229137           | NO.                                         |              | Operation of the control of the cont |                        |               |                  |               |        | Elevation<br>3587' |        |
|                              |                                             |              |                                                                                                                                                                                                                                                                                                                                                                                                                                                                                                                                                                                                                                                                                                                                                                                                                                                                                                                                                                                                                                                                                                                                                                                                                                                                                                                                                                                                                                                                                                                                                                                                                                                                                                                                                                                                                                                                                                                                                                                                                                                                                                                                |                        | 10 Surface    | Location         |               |        |                    |        |
| UL or lot no.                | Section                                     | Township     | Range                                                                                                                                                                                                                                                                                                                                                                                                                                                                                                                                                                                                                                                                                                                                                                                                                                                                                                                                                                                                                                                                                                                                                                                                                                                                                                                                                                                                                                                                                                                                                                                                                                                                                                                                                                                                                                                                                                                                                                                                                                                                                                                          | Lot Idn                | Feet from the | North/South line | Feet From the | East/W | est line           | County |
| M                            | 25                                          | 17-S         | 27-E                                                                                                                                                                                                                                                                                                                                                                                                                                                                                                                                                                                                                                                                                                                                                                                                                                                                                                                                                                                                                                                                                                                                                                                                                                                                                                                                                                                                                                                                                                                                                                                                                                                                                                                                                                                                                                                                                                                                                                                                                                                                                                                           |                        | 581           | SOUTH            | 237           | WE     | ST                 | EDDY   |
|                              |                                             |              | .11 I                                                                                                                                                                                                                                                                                                                                                                                                                                                                                                                                                                                                                                                                                                                                                                                                                                                                                                                                                                                                                                                                                                                                                                                                                                                                                                                                                                                                                                                                                                                                                                                                                                                                                                                                                                                                                                                                                                                                                                                                                                                                                                                          | Bottom H               | ole Location  | If Different Fr  | om Surface    |        |                    |        |
| UL or lot no.                | Section                                     | Township     | Range                                                                                                                                                                                                                                                                                                                                                                                                                                                                                                                                                                                                                                                                                                                                                                                                                                                                                                                                                                                                                                                                                                                                                                                                                                                                                                                                                                                                                                                                                                                                                                                                                                                                                                                                                                                                                                                                                                                                                                                                                                                                                                                          | Lot Idn                | Feet from the | North/South line | Feet from the | East/W | est line           | County |
| P                            | 25                                          | 17-S         | 27-E                                                                                                                                                                                                                                                                                                                                                                                                                                                                                                                                                                                                                                                                                                                                                                                                                                                                                                                                                                                                                                                                                                                                                                                                                                                                                                                                                                                                                                                                                                                                                                                                                                                                                                                                                                                                                                                                                                                                                                                                                                                                                                                           |                        | 990           | SOUTH            | 330           | EA     | ST                 | EDDY   |
| <sup>2</sup> Dedicated Acres | i 13 Joint                                  | or Infill 14 | Consolidation                                                                                                                                                                                                                                                                                                                                                                                                                                                                                                                                                                                                                                                                                                                                                                                                                                                                                                                                                                                                                                                                                                                                                                                                                                                                                                                                                                                                                                                                                                                                                                                                                                                                                                                                                                                                                                                                                                                                                                                                                                                                                                                  | Code 15 C              | Order No.     |                  | 1             | •      |                    |        |
| 160                          |                                             |              |                                                                                                                                                                                                                                                                                                                                                                                                                                                                                                                                                                                                                                                                                                                                                                                                                                                                                                                                                                                                                                                                                                                                                                                                                                                                                                                                                                                                                                                                                                                                                                                                                                                                                                                                                                                                                                                                                                                                                                                                                                                                                                                                |                        |               |                  |               |        |                    |        |

No allowable will be assigned to this completion until all interest have been consolidated or a non-standard unit has been approved by the division.