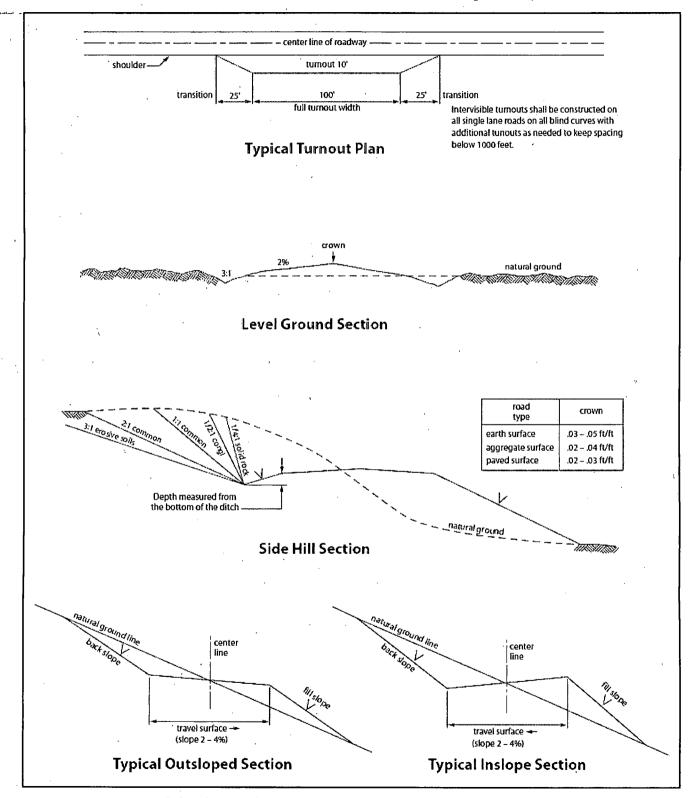

route shall be repaired or replaced if they are damaged or have deteriorated beyond practical use. The operator shall be responsible for the condition of the existing cattleguards that are in place and are utilized during lease operations.

#### Fence Requirement

Where entry is granted across a fence line, the fence shall be braced and tied off on both sides of the passageway prior to cutting. The operator shall notify the private surface landowner or the grazing allotment holder prior to crossing any fences.

#### **Public Access**

Public access on this road shall not be restricted by the operator without specific written approval granted by the Authorized Officer.

#### **Construction Steps**

- 1. Salvage topsoil
- 3. Redistribute topsoil
- 2. Construct road.
- 4. Revegetate slopes



Figure 1. Cross-sections and plans for typical road sections representative of BLM resource or FS local and higher-class roads.

#### VII. DRILLING

#### A. DRILLING OPERATIONS REQUIREMENTS

The BLM is to be notified in advance for a representative to witness:

- a. Spudding well (minimum of 24 hours)
- b. Setting and/or Cementing of all casing strings (minimum of 4 hours)
- c. BOPE tests (minimum of 4 hours)
  - Eddy County
    Call the Carlsbad Field Office, 620 East Greene St., Carlsbad, NM 88220, (575) 361-2822
- 1. A Hŷdrogen Sulfide (H2S) Drilling Plan shall be activated 500 feet prior to drilling into the Queen formation. As a result, the Hydrogen Sulfide area must meet Onshore Order 6 requirements, which includes equipment and personnel/public protection items. If Hydrogen Sulfid