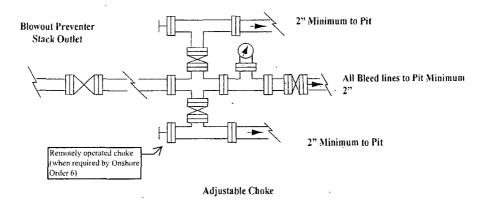

4 Local Co-ordinate Reférence:

Well #11H TVD Reference:

KB @ 3605.00usft (Silver Oak 3) MD Reference: KB @ 3605.00usft (Silver Oak 3)

.Grid

Minimum Curvature Survey Calculation Method: Output errors are at 2.00 sigma

Database: GCR DB Offset TVD Reference: Offset Datum

Reference Depths are relative to KB @ 3605.00usft (Silver Oak 3)

Offset Depths are relative to Offset Datum

Central Meridian is 104° 19' 60,00000 W

Coordinates are relative to: #11H

Coordinate System is US State Plane 1927 (Exact solution), New Mexico East 3001

Grid Convergence at Surface is: 0.05°



### Exhibit #10

(Choke Manifold Schematic same as Exhibit #9)



## **COG Operating LLC**

# Exhibit #9 BOPE and Choke Schematic



Choke Manifold Requirement (2000 psi WP) No Annular Required

### Adiustable Choke



# NOTES REGARDING THE BLOWOUT PREVENTERS Master Drilling Plan Eddy County, New Mexico

- Drilling nipple to be so constructed that it can be removed without use of a welder through rotary table opening, with minimum I.D. equal to preventer bore.
- 2. Wear ring to be properly installed in head.
- 3. Blow out preventer and all fittings must be in good condition, 2000 psi WP minimum.
- 4. All fittings to be flanged.
- Safety valve must be available on rig floor at all times with proper connections, valve to be full 2000 psi WP minimum.
- 6. All choke and fill lines to be securely anchored especially ends of choke lines.
- Equipment through which bit must pass shall be at least as large as the diameter of the casing being drilled through.
- 8. Kelly cock on Kelly.
- 9. Extension wrenches and