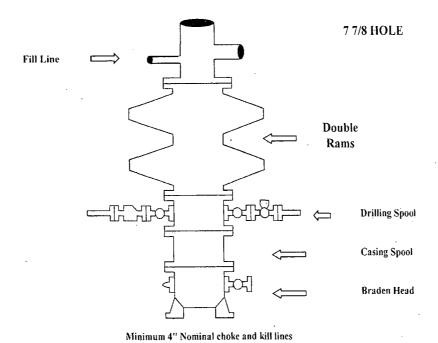

,H 0.00 usft Well Error:

Reference Wellbore WB1 . . Reference Design: Plan #1-08-22-14 Local Co-ordinate Reférence:

Well #11H TVD Reference:

KB @ 3605.00usft (Silver Oak 3) MD Reference: KB @ 3605.00usft (Silver Oak 3)

.Grid

Minimum Curvature Survey Calculation Method: Output errors are at 2.00 sigma

Database: GCR DB Offset TVD Reference: Offset Datum

Reference Depths are relative to KB @ 3605.00usft (Silver Oak 3)

Offset Depths are relative to Offset Datum

Central Meridian is 104° 19' 60,00000 W

Coordinates are relative to: #11H

Coordinate System is US State Plane 1927 (Exact solution), New Mexico East 3001

Grid Convergence at Surface is: 0.05°



### Exhibit #10

(Choke Manifold Schematic same as Exhibit #9)



## **COG Operating LLC**

# Exhibit #9 BOPE and Choke Schematic



Choke Manifold Requirement (2000 psi WP) No Annular Required

### Adiustable Choke



# NOTES REGARDING THE BLOWOUT PREVENTERS Master Drilling Plan Eddy County, New Mexico

- Drilling nipple to be so constructed that it can be removed without use of a welder through rotary table opening, with minimum I.D. equal to preventer bore.
- 2. Wear ring to be properly installed in head.
- 3. Blow out preventer and all fittings must be in good condition, 2000 psi WP minimum.
- 4. All fittings to be flanged.
- Safety valve must be available on rig floor at all times with proper connections, valve to be full 2000 psi WP minimum.
- 6. All choke and fill lines to be securely anchored especially ends of choke lines.
- Equipment through which bit must pass shall be at least as large as the diameter of t