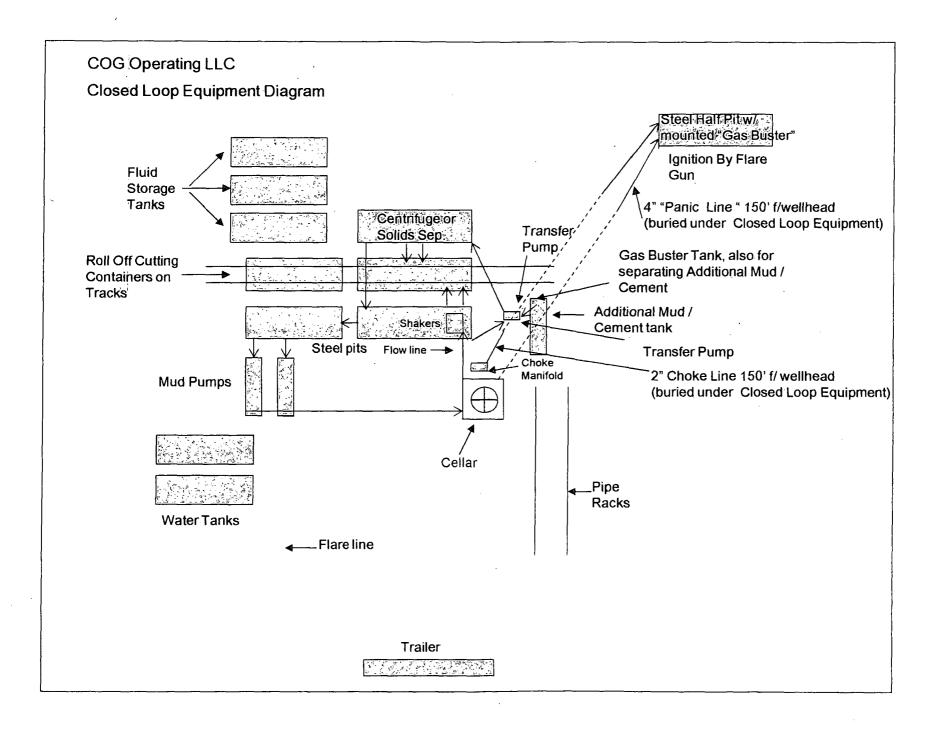

ated over shaker(s) with cuttings discharged into roll off container.

Fluid and fines below shaker(s) are circulated with transfer pump through centrifuge(s) or solids separator with cuttings and fines discharged into roll off container.

Fluid is continuously re-circulated through equipment with polymer added to aid separation of cutting fines

Roll off containers are lined and de-watered with fluids re-circulated into system.

Additional tank is used to capture unused drilling fluid or cement returns from casing jobs.

This equipment will be maintained 24 hrs./day by solids control personnel and or rig crews that stay on location.

Cuttings will be hauled to either:

CRI (permit number R9166) or GMI (permit number 711-019-001)

dependent upon which rig is available to drill this well.



## **COG Operating LLC**

## Hydrogen Sulfide Drilling Operation Plan

#### I. HYDROGEN SULFIDE TRAINING

All personnel, whether regularly assigned, contracted, or employed on an unscheduled basis, will receive training from a qualified instructor in the following areas prior to commencing drilling operations on this well:

- 1. The hazards an characteristics of hydrogen sulfide (H2S)
- 2. The proper use and maintenance of personal protective equipment and life support systems.
- 3. The proper use of H2S detectors alarms warning systems, briefing areas, evacuation procedures, and prevailing winds.
- 4. The proper techniques for first aid and rescue procedures.

In addition, supervisory personnel will be trained in the following areas:

- 1. The effects of H2S on metal components. If high