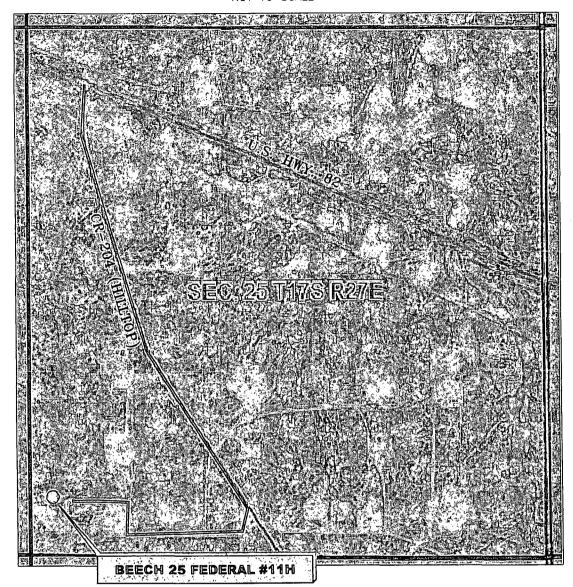

### VICINITY MAP

NOT TO SCALE

SECTION 25, TWP. 17 SOUTH, RGE. 27 EAST, N. M. P. M., EDDY COUNTY, NEW MEXICO

| OPERATOR: COG Operating, LLC | LOCATION: 581' FSL & 237' FW |
|------------------------------|------------------------------|
| LEASE: Beech 25 Federal      | ELEVATION: 3587'             |
| WELL NO.: 11H                |                              |

NO. REVISION DATE

JOB NO.: LS140265

DWG. NO.: 140265VM

308 W. BROADWAY ST., HOBBS, NM 88240 (575) 964-8200

Copyright 2014 - All Rights Reserved

SCALE: 1"=1000'

DATE: 6/4/14

SURVEYED BY: GB/IE