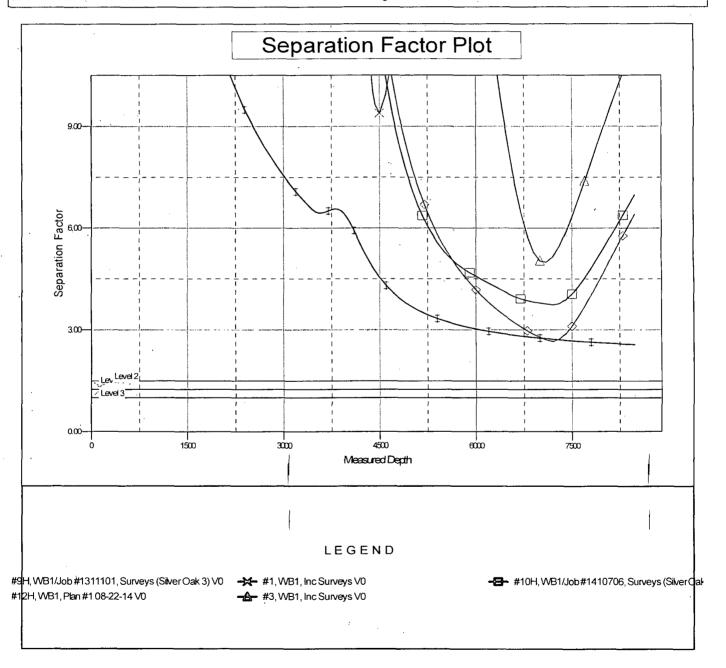

### 1. Geologic Formations

| TVD of target | 3934 | Pilot hole depth              | NA  |
|---------------|------|-------------------------------|-----|
| MD at TD:     | 8485 | Deepest expected fresh water: | 143 |

### **Back Reef**

| Formation       | Depth (IVD) | Water/Mineral Bearing/ Hazards* Target Zone? |
|-----------------|-------------|----------------------------------------------|
| Quaternary Fill | Surface     | Fresh Water                                  |
| Yates           | 175'        | Barren                                       |
| Seven Rivers    | 430'        | Barren                                       |
| Queen           | 955'        | Barren                                       |
| Grayburg        | 1390'       | Oil/Gas                                      |
| San Andres      | 1745'       | Oil/Gas                                      |
| Glorieta        | 3080'       | Oil/Gas                                      |
| Paddock         | 3165'       | Oil/Gas                                      |
| Blinebry        | 3635'       | Target                                       |
| Tubb            | 4605'       | Oil/Gas                                      |
|                 |             |                                              |

<sup>\*</sup>H2S, water flows, loss of circulation, abnormal pressures, etc.