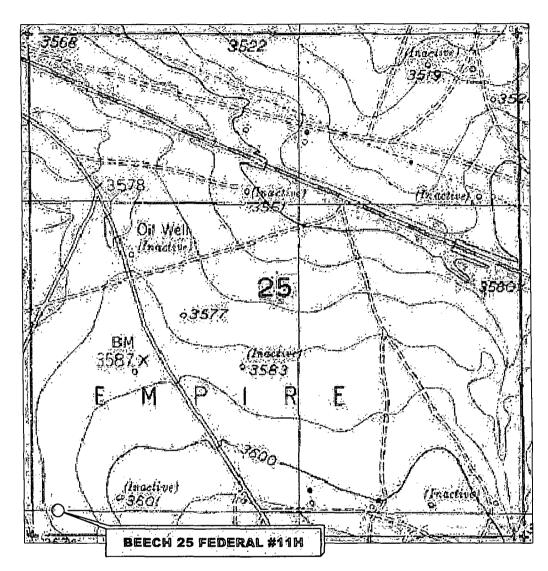

### LOCATION VERIFICATION MAP

SECTION 25, TWP. 17 SOUTH, RGE. 27 EAST, N. M. P. M., EDDY COUNTY, NEW MEXICO

OPERATOR: COG Operating, LLC LEASE: Beech 25 Federal

WELL NO.: 11H

**ELEVATION:** 3587 LOCATION: 581' FSL & 237' FWL

CONTOUR INTERVAL: 10'

USGS TOPO. SOURCE MAP:

Red Lake, NM (1955)

Copyright 2014 - All Rights Reserved

SCALE: 1"=1000'

NO. REVISION DATE JOB\_NO.: LS140265 DWG. NO.: 140265LVM

Firm No.: TX 10193838 NM 4655451

DATE: 6/4/14 SURVEYED BY: GB/IE DRAWN BY: JC APPROVED BY: RMH

SHEET: 1 OF 1

308 W. BROADWAY ST., HOBBS, NM 88240 (575) 964-8200

SENM Shelf Area Beech 25 Federal #11H

SEC. 25, T17S - R27E SHL 581 FSL 237 FW L, UNIT M SEC. 25, T17S - R27E BHL 990 FSL 330 FEL, UNIT P