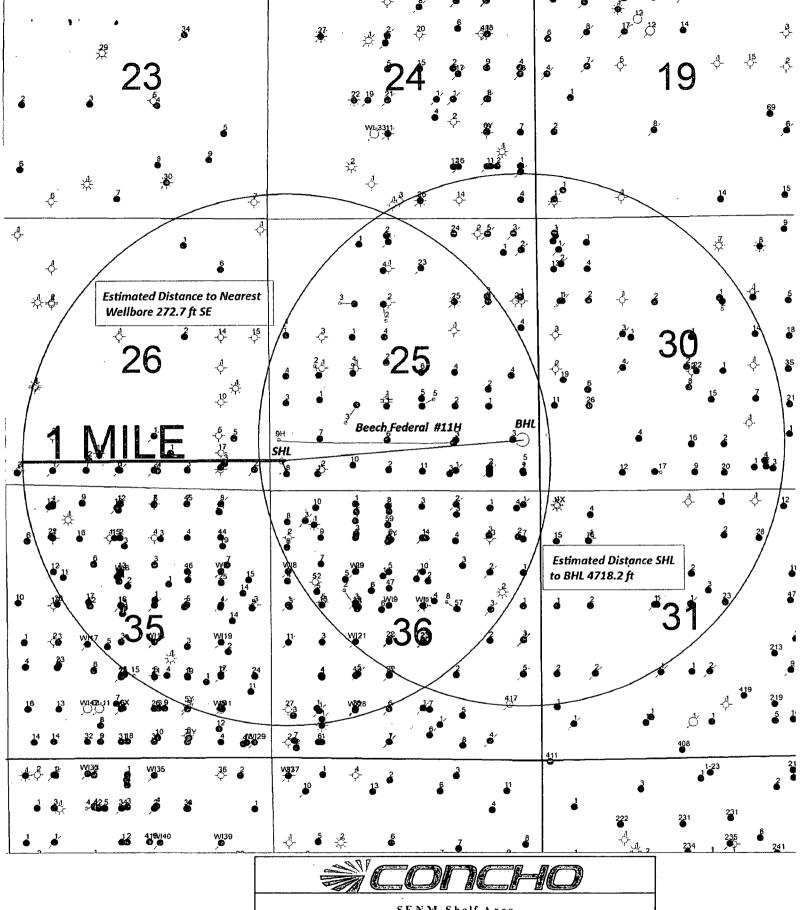

Section 25, T-17-S, R-27-E BHL: 990' FSL & 330' FEL

Section 25, T-17-S, R-27-E Eddy County, New Mexico

ULM

UL P

I hereby certify that I, or persons under my direct supervision, have inspected the drill site and access road proposed herein; that I am familiar with the conditions that presently exist; that I have full knowledge of State and Federal laws applicable to this operation; that the statements made in this APD package are, to the best of my knowledge, true and correct; and that the work associated with the operations proposed herein will be performed in conformity with this APD package and the terms and conditions under which it is approved. I also certify that I, or COG Operating, LLC, am responsible for the operations conducted under this application. These statements are subject to the provisions of 18 U.S.C. 1001 for the filing of false statements. Executed this 5th day of July, 2013.

#### WELL LOCATION AND ACREAGE DEDICATION PLAT

|                              | API Numbe                                   |              |                                                                                                                                                                                                                                                                                                                                                                                                                                                                                                                                                                                                                                                                                                                                                                                                                                                                                                                                                                                                                                                                                                                                                                                                                                                                                                                                                                                                                                                                                                                                                                                                                                                                                                                                                                                                                                                                                                                                                                                                                                                                                                                                | <sup>2</sup> Pool Code |               | 3 Pool Name      |               |        |                    |        |
|------------------------------|---------------------------------------------|--------------|--------------------------------------------------------------------------------------------------------------------------------------------------------------------------------------------------------------------------------------------------------------------------------------------------------------------------------------------------------------------------------------------------------------------------------------------------------------------------------------------------------------------------------------------------------------------------------------------------------------------------------------------------------------------------------------------------------------------------------------------------------------------------------------------------------------------------------------------------------------------------------------------------------------------------------------------------------------------------------------------------------------------------------------------------------------------------------------------------------------------------------------------------------------------------------------------------------------------------------------------------------------------------------------------------------------------------------------------------------------------------------------------------------------------------------------------------------------------------------------------------------------------------------------------------------------------------------------------------------------------------------------------------------------------------------------------------------------------------------------------------------------------------------------------------------------------------------------------------------------------------------------------------------------------------------------------------------------------------------------------------------------------------------------------------------------------------------------------------------------------------------|------------------------|---------------|------------------|---------------|--------|--------------------|--------|
| 30-015-                      | 431                                         | 16           | 96                                                                                                                                                                                                                                                                                                                                                                                                                                                                                                                                                                                                                                                                                                                                                                                                                                                                                                                                                                                                                                                                                                                                                                                                                                                                                                                                                                                                                                                                                                                                                                                                                                                                                                                                                                                                                                                                                                                                                                                                                                                                                                                             | 6836                   | Re            | d Lake; G        | lorieta       | Yeso,  | Nort               | heast  |
|                              | Property Code 5 Property Name 6 Well Number |              |                                                                                                                                                                                                                                                                                                                                                                                                                                                                                                                                                                                                                                                                                                                                                                                                                                                                                                                                                                                                                                                                                                                                                                                                                                                                                                                                                                                                                                                                                                                                                                                                                                                                                                                                                                                                                                                                                                                                                                                                                                                                                                                                |                        |               |                  |               |        | Well Number 11H    |        |
| 70GRID 1<br>229137           | NO.                                         |              | Operation of the control of the cont |                        |               |                  |               |        | Elevation<br>3587' |        |
|                              |                                             |              |                                                                                                                                                                                                                                                                                                                                                                                                                                                                                                                                                                                                                                                                                                                                                                                                                                                                                                                                                                                                                                                                                                                                                                                                                                                                                                                                                                                                                                                                                                                                                                                                                                                                                                                                                                                                                                                                                                                                                                                                                                                                                                                                |                        | 10 Surface    | Location         |               |        |                    |        |
| UL or lot no.                | Section                                     | Township     | Range                                                                                                                                                                                                                                                                                                                                                                                                                                                                                                                                                                                                                                                                                                                                                                                                                                                                                                                                                                                                                                                                                                                                                                                                                                                                                                                                                                                                                                                                                                                                                                                                                                                                                                                                                                                                                                                                                                                                                                                                                                                                                                                          | Lot Idn                | Feet from the | North/South line | Feet From the | East/W | est line           | County |
| M                            | 25                                          | 17-S         | 27-E                                                                                                                                                                                                                                                                                                                                                                                                                                                                                                                                                                                                                                                                                                                                                                                                                                                                                                                                                                                                                                                                                                                                                                                                                                                                                                                                                                                                                                                                                                                                                                                                                                                                                                                                                                                                                                                                                                                                                                                                                                                                                                                           |                        | 581           | SOUTH            | 237           | WE     | ST                 | EDDY   |
|                              |                                             |              | .11 I                                                                                                                                                                                                                                                                                                                                                                                                                                                                                                                                                                                                                                                                                                                                                                                                                                                                                                                                                                                                                                                                                                                                                                                                                                                                                                                                                                                                                                                                                                                                                                                                                                                                                                                                                                                                                                                                                                                                                                                                                                                                                                                          | Bottom H               | ole Location  | If Different Fr  | om Surface    |        |                    |        |
| UL or lot no.                | Section                                     | Township     | Range                                                                                                                                                                                                                                                                                                                                                                                                                                                                                                                                                                                                                                                                                                                                                                                                                                                                                                                                                                                                                                                                                                                                                                                                                                                                                                                                                                                                                                                                                                                                                                                                                                                                                                                                                                                                                                                                                                                                                                                                                                                                                                                          | Lot Idn                | Feet from the | North/South line | Feet from the | East/W | est line           | County |
| P                            | 25                                          | 17-S         | 27-E                                                                                                                                                                                                                                                                                                                                                                                                                                                                                                                                                                                                                                                                                                                                                                                                                                                                                                                                                                                                                                                                                                                                                                                                                                                                                                                                                                                                                                                                                                                                                                                                                                                                                                                                                                                                                                                                                                                                                                                                                                                                                                                           |                        | 990           | SOUTH            | 330           | EA     | ST                 | EDDY   |
| <sup>2</sup> Dedicated Acres | i 13 Joint                                  | or Infill 14 | Consolidation                                                                                                                                                                                                                                                                                                                                                                                                                                                                                                                                                                                                                                                                                                                                                                                                                                                                                                                                                                                                                                                                                                                                                                                                                                                                                                                                                                                                                                                                                                                                                                                                                                                                                                                                                                                                                                                                                                                                                                                                                                                                                                                  | Code 15 C              | Order No.     |                  | 1             | •      |                    |        |
| 160                          |                                             |              |                                                                                                                                                                                                                                                                                                                                                                                                                                                                                                                                                                                                                                                                                                                                                                                                                                                                                                                                                                                                                                                                                                                                                                                                                                                                                                                                                                                                                                                                                                                                                                                                                                                                                                                                                                                                                                                                                                                                                                                                                                                                                                                                |                        |               |                  |               |        |                    |        |

### VICINITY MAP

NOT TO SCALE

SECTION 25, TWP. 17 SOUTH, RGE. 27 EAST, N. M. P. M., EDDY COUNTY, NEW MEXICO

| OPERATOR: COG Operating, LLC | LOCATION: 581' FSL & 237' FW |
|------------------------------|------------------------------|
| LEASE: Beech 25 Federal      | ELEVATION: 3587'             |
| WELL NO.: 11H                |                              |