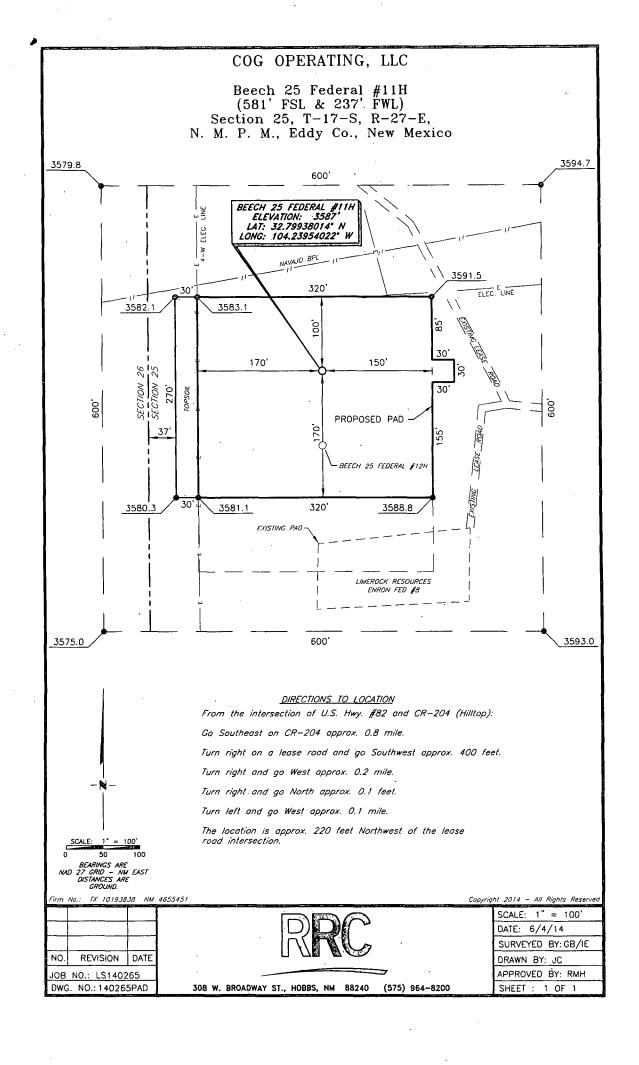

Section 25, T-17-S, R-27-E BHL: 990' FSL & 330' FEL

Section 25, T-17-S, R-27-E Eddy County, New Mexico

ULM

UL P

I hereby certify that I, or persons under my direct supervision, have inspected the drill site and access road proposed herein; that I am familiar with the conditions that presently exist; that I have full knowledge of State and Federal laws applicable to this operation; that the statements made in this APD package are, to the best of my knowledge, true and correct; and that the work associated with the operations proposed herein will be performed in conformity with this APD package and the terms and conditions under which it is approved. I also certify that I, or COG Operating, LLC, am responsible for the operations conducted under this application. These statements are subject to the provisions of 18 U.S.C. 1001 for the filing of false statements. Executed this 5th day of July, 2013.

### VICINITY MAP

NOT TO SCALE

SECTION 25, TWP. 17 SOUTH, RGE. 27 EAST, N. M. P. M., EDDY COUNTY, NEW MEXICO

| OPERATOR: COG Operating, LLC | LOCATION: 581' FSL & 237' FW |
|------------------------------|------------------------------|
| LEASE: Beech 25 Federal      | ELEVATION: 3587'             |
| WELL NO.: 11H                |                              |