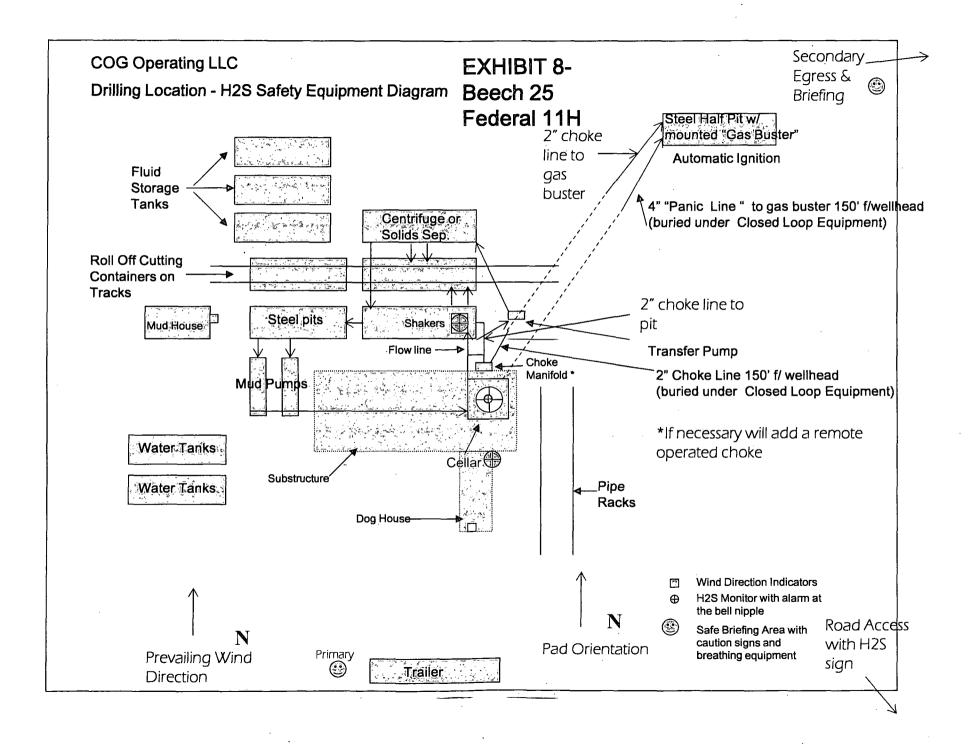

ylight hours and formation fluids will not be flowed to the surface. All drill-stem-testing operations conducted in an H2S environment will use the closed chamber method of testing.
- B. There will be no drill stem testing.

## EXHIBIT #7

# WARNING YOU ARE ENTERING AN H2S

## **AUTHORIZED PERSONNEL ONLY**

- 1. BEARDS OR CONTACT LENSES NOT ALLOWED
- 2. HARD HATS REQUIRED
- 3. SMOKING IN DESIGNATED AREAS ONLY
- 4. BE WIND CONSCIOUS AT ALL TIMES
- 5. CHECK WITH COG OPERATING FOREMAN AT

COG OPERATING LLC 1-432-683-7443 1-575-746-2010

EDDY COUNTY EMERGENCY NUMBERS
ARTESIA FIRE DEPT. 575-746-5050
ARTESIA POLICE DEPT. 575-746-5000
EDDY CO. SHERIFF DEPT. 575-746-9888

LEA COUNTY EMERGENCY NUMBERS
HOBBS FIRE DEPT. 575-397-9308
HOBBS POLICE DEPT. 575-397-9285
LEA CO. SHERIFF DEPT. 575-396-1196



COG OPERATING, LLC Interim Reclamation Beech 25 Federal #11H (581' FSL & 237' FWL) Section 25, T-17-S, R-27-E, N. M. P. M., Eddy Co., New Mexico



#### DIRECTIONS TO LOCATION

From the intersection of U.S. Hwy. #82 and CR-204 (Hilltop):

Go Southeast on CR-204 approx. 0.8 mile.

Turn right on a lease road and go Southwest approx. 400 feet.

Turn right and go West approx. 0.2 mile.

Turn right and go North approx. 0.1 feet.

Turn left and go West approx. 0.1 mile.

The location is approx. 220 feet Northwest of the lease road intersection.

27 GRID — NM DISTANCES ARE GROUND.

TX 10193838 NM 4655451

REVISION

308 W. BROADWAY ST., HOBBS, NM 88240 (575) 964-8200 Copyright 2014 - All Rights Reserve SCALE: 1" = 100

DATE: 6/4/14

SURVEYED BY: GB/IE

DRAWN BY: JC APPROVED BY: RMH

SHEET: 1 OF