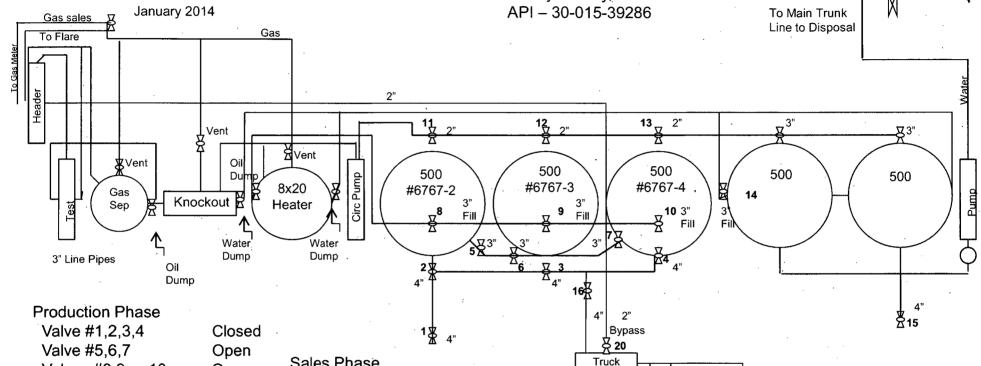

#### 32. Additional remarks, continued

May 2013 807 MCF flared June 2013 0 MCF flared July 2013 0 MCF flared

Facility diagram attached.

# Carmen 3 Federal Com #1H

2310'FNL, 330' FWL \* Sec 3,T17S,R30E \* Unit E Eddy County, NM

Lact

Open

Valves #8,9 or 10 Open Valves #11,12 or 13 Open Water Line Valve #14 Open Water Truck Valve #15 Closed Valve #16 Open Valves #17,18 Closed Valve #19 Closed Valve #20 Open

Sales Phase

Valve #1.2.3.4 Open Valves #5,6,7 Closed Valves #8,9 or 10 Open Valves #11,12 or 13 Closed Water Line Valve #14 Open Water Truck Valve #15 Open Valve #19 Open Valve #16 Open Valves #17,18 Closed Valve #20

Entire Facility Fenced w/T-posts & **Barbed Wire** 

Lact Outside Fence But Inside Lined Dike

Wells to Battery: Carmen 1, 5,11,15