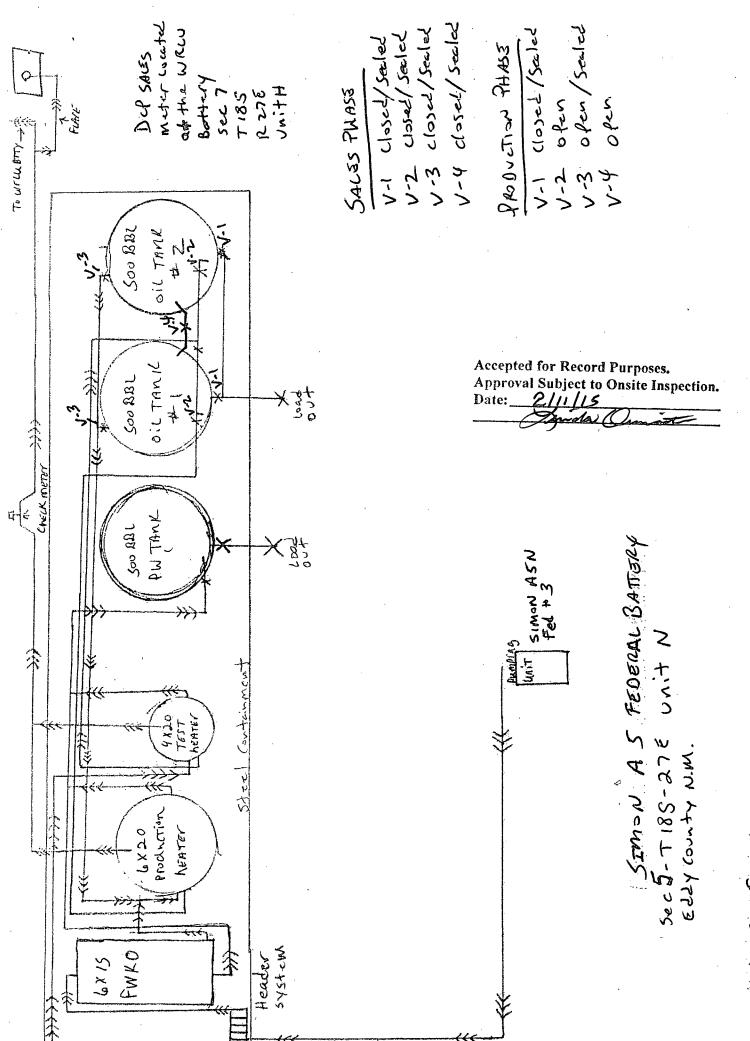

-

41 mm 1811 197 1944

• •

| · ·                   | Simon A 5 Federal Battery |             |                                    |  |
|-----------------------|---------------------------|-------------|------------------------------------|--|
| Well Completion Name  | API                       | U Sec T R   | Pool                               |  |
| mon A 5 M Federal #2  | 30-015-41640              | M-5-18S-27E | Red Lake; Glorieta-Yeso, Northeast |  |
| imon A 5 N Federal #3 | 30-015-41436              | N-5-18S-27E | Red Lake; Glorieta-Yeso, Northeast |  |