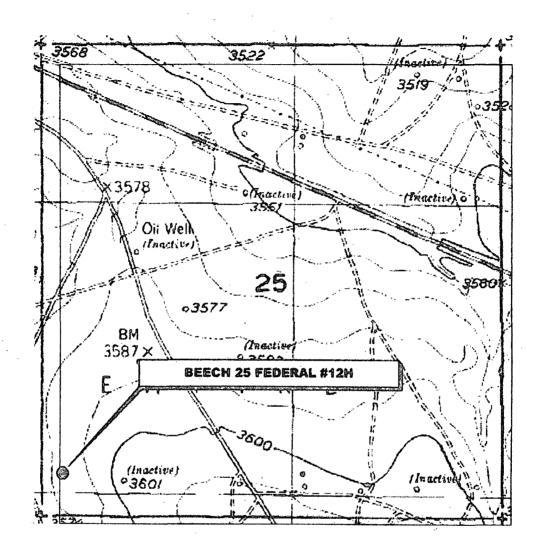

### LOCATION VERIFICATION MAP

SECTION 25, TWP. 17 SOUTH, RGE. 27 EAST, N. M. P. M., EDDY COUNTY, NEW MEXICO

OPERATOR: COG Operating, LLC

LEASE: Beech 25 Federal

WELL NO.: 12H

ELEVATION: 3586'

LOCATION: 481' FSL & 237' FWL

CONTOUR INTERVAL: 10'

USGS TOPO. SOURCE MAP:

Red Lake, NM (1955)

Tx 10193838 NM 4855491 Copyright 2014 - All Rights Geserve

|     | ,          |      |
|-----|------------|------|
|     |            |      |
| NO. | REVISION   | DATE |
| J08 | NO.: LS140 | 266  |