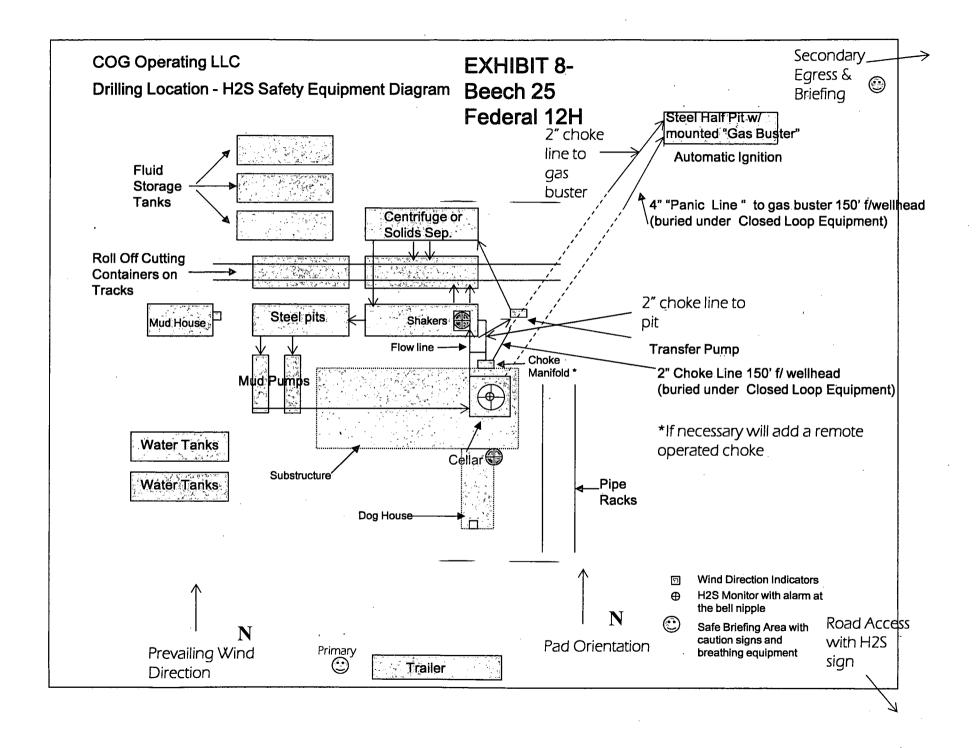

Mitigation measure for abnormal conditions.

Hydrogen Sulfide (H2S) monitors will be installed prior to drilling out the surface shoe. If H2S is detected in concentrations greater than 100 ppm, the operator will comply with the provisions of Onshore Oil and Gas Order #6. If Hydrogen Sulfide is encountered, measured values and formations will be provided to the BLM.

| Yes | H2S is present    | • |  |
|-----|-------------------|---|--|
| Yes | H2S Plan attached |   |  |