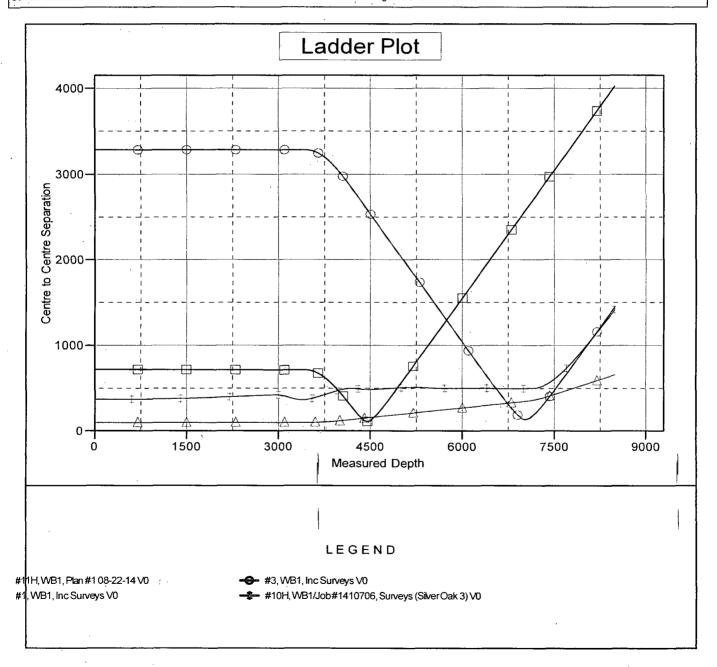

### **COG Operating LLC**

Eddy County, NM (NAD27 NME) Beech 25 Federal #12H

**WB1** 

Plan: Plan #2 08-25-14

Surface: 481' FSL, 237' FWL, Sec 25, T17S, R27E, Unit M

PP: 481' FSL, 330' FWL, Sec 25, T17S, R27E, Unit M BHL: 330' FSL, 330' FEL, Sec 25, T17S, R27E, Unit P