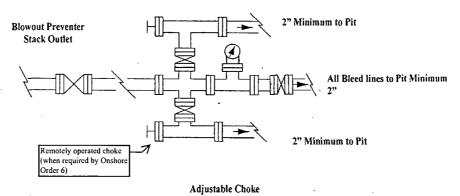

Pipe rams will be operationally checked each 24 hour period. Blind rams will be operationally checked on each trip out of the hole. These checks will be noted on the daily tour sheets. Other accessories to the BOP equipment will include a Kelly cock and floor safety valve (inside BOP) and choke lines and choke manifold. See attached schematics.

| NA | Formation integrity test will be performed per Onshore Order #2.  On Exploratory wells or on that portion of any well approved for a 5M BOPE system or greater, a pressure integrity test of each casing shoe shall be performed. Will be tested in accordance with Onshore Oil and Gas Order #2 III.B.1.i. |  |  |  |  |  |  |
|----|-------------------------------------------------------------------------------------------------------------------------------------------------------------------------------------------------------------------------------------------------------------------------------------------------------------|--|--|--|--|--|--|
| NA | A variance is requested for the use of a flexible choke line from the BOP to Choke Manifold. See attached for specs and hydrostatic test chart.  NA   Are anchors required by manufacturer?                                                                                                                 |  |  |  |  |  |  |
| NA | A multibowl wellhead is being used. The BOP will be tested per Onshore Order #2 after installation on the surface casing which will cover testing requirements for a maximum of 30 days. If any seal subject to test pressure is broken the system must be tested.  • Provide description here              |  |  |  |  |  |  |
|    | See attached schematic.                                                                                                                                                                                                                                                                                     |  |  |  |  |  |  |