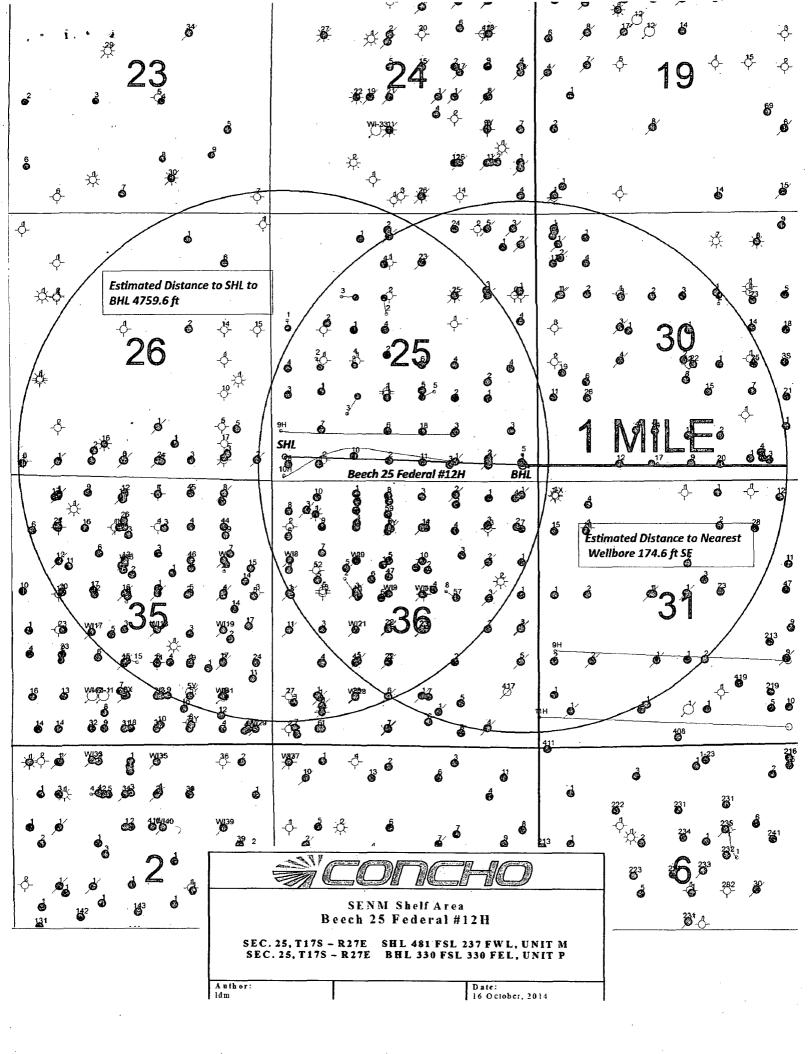

### VICINITY MAP

NOT TO SCALE

SECTION 25, TWP. 17 SOUTH, RGE. 27 EAST, N. M. P. M., EDDY COUNTY, NEW MEXICO

OPERATOR: COG Operating, LLC

LEASE: Beech 25 Federal

WELL NO.: 12H

LOCATION: 481' FSL & 237' FWL

ELEVATION: 3586'

NO. REVISION DATE

JOB NO.: LS140266

DWG. NO:: 140266VM

RRC

308 W. BROADWAY ST., HOBBS, NM 88240 (575) 964-8200

SCALE: 1"=1000'
DATE: 6/4/14

SURVEYED BY: GB/IE

DRAWN BY: JC

APPROVED BY: RMH SHEET : 1 OF 1

### LOCATION VERIFICATION MAP

SECTION 25, TWP. 17 SOUTH, RGE. 27 EAST, N. M. P. M., EDDY COUNTY, NEW MEXICO

OPERATOR: COG Operating, LLC

LEASE: Beech 25 Federal

WELL NO.: 12H

ELEVATION: 3586'

LOCATION: 481' FSL & 237' FWL

CONTOUR INTERVAL: 10'

USGS TOPO. SOURCE MAP:

Red Lake, NM (1955)

Tx 10193838 NM 4855491 Copyright 2014 - All Rights Geserve

|     | ,          |      |
|-----|------------|------|
|     |            |      |
| NO. | REVISION   | DATE |
| J08 | NO.: LS140 | 266  |

DWG. NO.: 140266LVM

SCALE: 1"=1000" DATE: 6/4/14 SURVEYED BY: GB/IE DRAWN BY: JC APPROVED BY: RMH SHEET: 1 OF 1

308 W. BROADWAY ST., HOBBS, NM 88240 (575) 964-8200

Data use subject to license. © DeLorme. XMap® 7.

www.delorme.com

MN (7.6\*E)