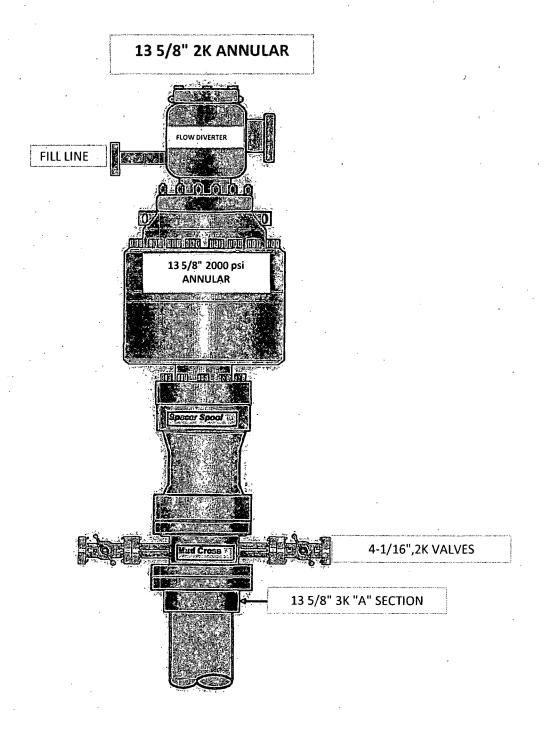

### 4. Pressure Control Equipment

| No | A variance is requested for the use of a dischematic. | iverter on the surface casing. | See attached for |
|----|-------------------------------------------------------|--------------------------------|------------------|
| NO | schematic.                                            |                                |                  |

| BOP installed<br>and tested<br>before drilling<br>which hole? | Size?   | Min<br>Required<br>WR | Type       |     | Tested to: |
|---------------------------------------------------------------|---------|-----------------------|------------|-----|------------|
|                                                               | . ,     |                       | Annular    | X   | 2000 psi   |
|                                                               |         |                       | Blind Ram  |     |            |
| 12-1/4"                                                       | 13-5/8" | 2M                    | Pipe Ram   |     | 2000 mg;   |
|                                                               |         |                       | Double Ran | n X | 2000 psi   |
|                                                               | ·       |                       | Other*     |     |            |
|                                                               |         |                       | Annular    | X   | 2000 psi   |
|                                                               | 13-5/8" | 2M                    | Blind Ram  |     |            |
| 8-3/4" & 7 7/8"                                               |         |                       | Pipe Ram   |     | 2000       |
|                                                               |         |                       | Double Ran | ı X | 2000 psi   |
|                                                               |         |                       | Other*     |     |            |
| · ·                                                           |         |                       | Annular    |     |            |
|                                                               |         |                       | Blind Ram  |     |            |
|                                                               |         |                       | Pipe Ram   |     |            |
|                                                               |         |                       | Double Ran | 1   |            |
|                                                               |         |                       | Oth        |     |            |
|                                                               |         |                       | er*        | _   |            |

<sup>\*</sup>Specify if additional ram is utilized.

BOP/BOPE will be tested by an independent service company to 250 psi low and the high pressure indicated above per Onshore Order 2 requirements. The System may be upgraded to a higher pressure but still tested to the working pressure listed in the table above. If the system is upgraded all the components installed will be functional and tested.

Pipe rams will be operationally checked each 24 hour period. Blind rams will be operationally checked on each trip out of the hole. These checks will be noted on the daily tour sheets. Other accessories to the BOP equipment will include a Kelly cock and floor safety valve (inside BOP) and choke lines and choke manifold. See attached schematics.