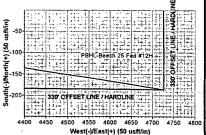

### **COG Operating LLC**

Eddy County, NM (NAD27 NME) Beech 25 Federal #12H

**WB1** 

Plan: Plan #2 08-25-14

Surface: 481' FSL, 237' FWL, Sec 25, T17S, R27E, Unit M

PP: 481' FSL, 330' FWL, Sec 25, T17S, R27E, Unit M BHL: 330' FSL, 330' FEL, Sec 25, T17S, R27E, Unit P