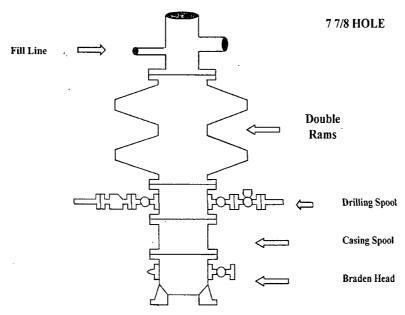

### 4. Pressure Control Equipment

| No | A variance is requested for the use of a dischematic. | iverter on the surface casing. | See attached for |
|----|-------------------------------------------------------|--------------------------------|------------------|
| NO | schematic.                                            |                                |                  |

| BOP installed<br>and tested<br>before drilling<br>which hole? | Size?   | Min<br>Required<br>WR | Type       |     | Tested to: |
|---------------------------------------------------------------|---------|-----------------------|------------|-----|------------|
|                                                               | . ,     |                       | Annular    | X   | 2000 psi   |
|                                                               |         |                       | Blind Ram  |     |            |
| 12-1/4"                                                       | 13-5/8" | 2M                    | Pipe Ram   |     | 2000 mg;   |
|                                                               |         |                       | Double Ran | n X | 2000 psi   |
|                                                               | ·       |                       | Other*     |     |            |
|                                                               |         |                       | Annular    | X   | 2000 psi   |
|                                                               | 13-5/8" | 2M                    | Blind Ram  |     |            |
| 8-3/4" & 7 7/8"                                               |         |                       | Pipe Ram   |     | 2000       |
|                                                               |         |                       | Double Ran | ı X | 2000 psi   |
|                                                               |         |                       | Other*     |     |            |
| · ·                                                           |         |                       | Annular    |     |            |
|                                                               |         |                       | Blind Ram  |     |            |
|                                                               |         |                       | Pipe Ram   |     |            |
|                                                               |         |                       | Double Ran | 1   |            |
|                                                               |         |                       | Oth        |     |            |
|                                                               |         |                       | er*        | _   |            |

<sup>\*</sup>Specify if additional ram is utilized.

BOP/BOPE will be tested by an independent service company to 250 psi low and the high pressure indicated above per Onshore Order 2 requirements. The System may be upgraded to a higher pressure but still tested to the working pressure listed in the table above. If the system is upgraded all the components installed will be functional and tested.

Pipe rams will be operationally checked each 24 hour period. Blind rams will be operationally checked on each trip out of the hole. These checks will be noted on the daily tour sheets. Other accessories to the BOP equipment will include a Kelly cock and floor safety valve (inside BOP) and choke lines and choke manifold. See attached schematics.