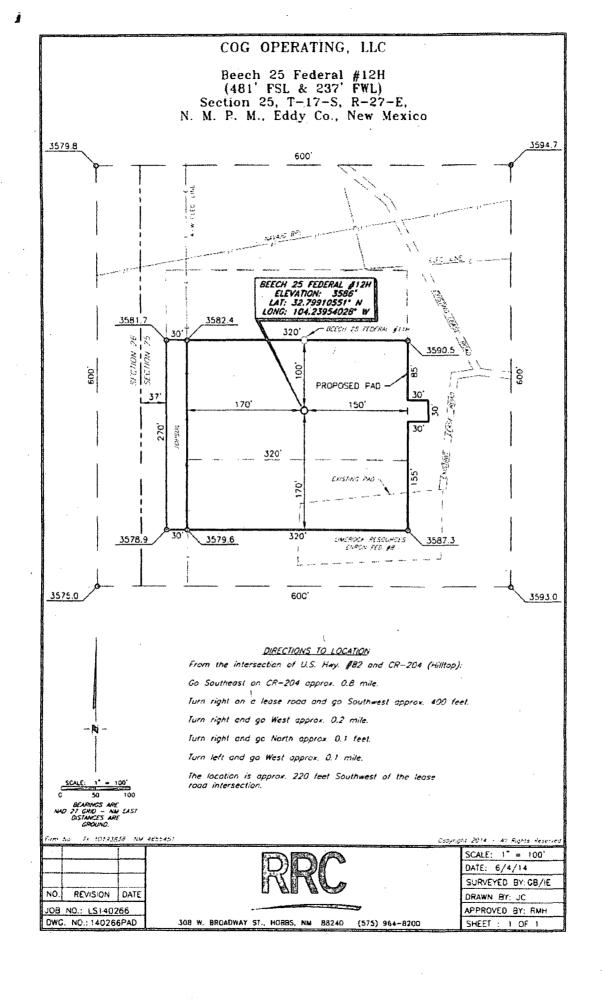

### VICINITY MAP

NOT TO SCALE

SECTION 25, TWP. 17 SOUTH, RGE. 27 EAST, N. M. P. M., EDDY COUNTY, NEW MEXICO

OPERATOR: COG Operating, LLC

LEASE: Beech 25 Federal

WELL NO.: 12H

LOCATION: 481' FSL & 237' FWL

ELEVATION: 3586'

### LOCATION VERIFICATION MAP

SECTION 25, TWP. 17 SOUTH, RGE. 27 EAST, N. M. P. M., EDDY COUNTY, NEW MEXICO

OPERATOR: COG Operating, LLC

LEASE: Beech 25 Federal

WELL NO.: 12H

ELEVATION: 3586'

LOCATION: 481' FSL & 237' FWL