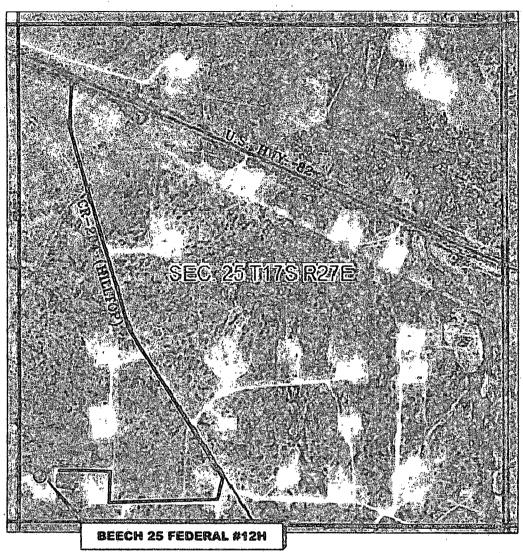

### VICINITY MAP

NOT TO SCALE

SECTION 25, TWP. 17 SOUTH, RGE. 27 EAST, N. M. P. M., EDDY COUNTY, NEW MEXICO

OPERATOR: COG Operating, LLC

LEASE: Beech 25 Federal

WELL NO.: 12H

LOCATION: 481' FSL & 237' FWL

ELEVATION: 3586'