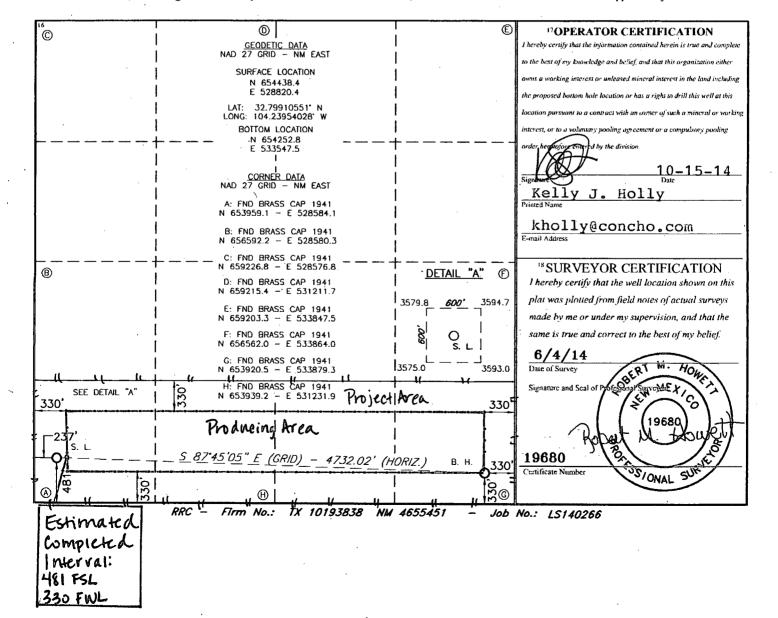

#### WELL LOCATION AND ACREAGE DEDICATION PLAT API Numbe 2 Pool Code 30-015-96836 Red Lake; Glorieta Yeso Northeast <sup>4</sup>Property Code 5 Property Name 6 Well Number 10314 BEECH 25 FEDERAL 12H 302457 8 Operator Name 7 OGRID NO. 9 Elevation COG OPERATING, LLC 3586 229137 10 Surface Location North/South line UL or lot no. Township Range Lot Idn Feet from the Feet From the East/West line Section County 25 17-S 27-E 481 SOUTH 237 M WEST **EDDY** "Bottom Hole Location If Different From Surface UL or lot no. Section Township Range Feet from the North/South line Feet from the East/West line County 25 -S 27-E 330 SOUTH 330 **EDDY** 17-EAST 13 Joint or Infill 14 Consolidation Code 42 Dedicated Acres 15 Order No. 160

### VICINITY MAP

NOT TO SCALE

SECTION 25, TWP. 17 SOUTH, RGE. 27 EAST, N. M. P. M., EDDY COUNTY, NEW MEXICO

OPERATOR: COG Operating, LLC

LEASE: Beech 25 Federal

WELL NO.: 12H

LOCATION: 481' FSL & 237' FWL

ELEVATION: 3586'

### LOCATION VERIFICATION MAP

SECTION 25, TWP. 17 SOUTH, RGE. 27 EAST, N. M. P. M., EDDY COUNTY, NEW MEXICO

OPERATOR: COG Operating, LLC

LEASE: Beech 25 Federal

WELL NO.: 12H

ELEVATION: 3586'

LOCATION: 481' FSL & 237' FWL