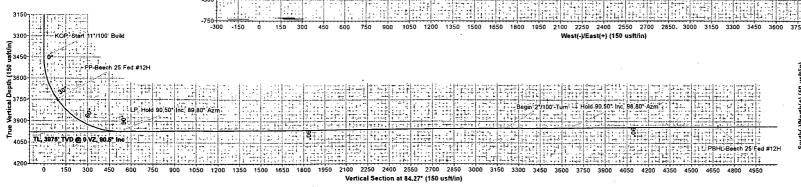

### **COG Operating LLC**

Eddy County, NM (NAD27 NME) Beech 25 Federal #12H

**WB1** 

Plan: Plan #2 08-25-14

Surface: 481' FSL, 237' FWL, Sec 25, T17S, R27E, Unit M

PP: 481' FSL, 330' FWL, Sec 25, T17S, R27E, Unit M BHL: 330' FSL, 330' FEL, Sec 25, T17S, R27E, Unit P

### **Standard Planning Report**

25 August, 2014

Planning Report

Database: Company: GCR DB

COG Operating LLC

Eddy County, NM (NAD27 NME)

Project: Site: Well:

Beech 25 Federal #12H

Wellbore: Design:

WB1 Plan #2 08-25-14 Local Co-ordinate Reference:

TVD Reference: MD Reference:

North Reference:

Survey Calculation Method:

Well #12H

KB @ 3604.00usft (Silver Oak 3)

KB @ 3604.00usft (Silver Oak'3)

| Design Plan #2    | 08-25-14                   | erroment i fillendent demonstration, a<br>no april 12 serve a many many a |                 | en un un germine provinci della giga e i e qui scrippi anno un dispersionalità di<br>Compani germine e con in Compani Conse, con anno un anno e e incorp. Il dispersionalità e e incorp. Il dispersi |  |
|-------------------|----------------------------|---------------------------------------------------------------------------|-----------------|------------------------------------------------------------------------------------------------------------------------------------------------------------------------------------------------------|--|
| Audit Notes:      |                            |                                                                           |                 |                                                                                                                                                                                                      |  |
| Version:          | Phase:                     | PLAN                                                                      | Tie On Depth:   | 0.00                                                                                                                                                                                                 |  |
| Vertical Section: | Depth From (TVD)<br>(usft) | +N/-S<br>(usft)                                                           | +E/-W<br>(usft) | Direction (°)                                                                                                                                                                                        |  |
|                   | 0.00                       | 0.00                                                                      | 0.00            | 84.27                                                                                                                                                                                                |  |