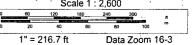

#### 1. Geologic Formations

| TVD of target | 3971 | Pilot hole depth              | NA  |
|---------------|------|-------------------------------|-----|
| MD at TD:     | 8489 | Deepest expected fresh water: | 143 |

#### **Back Reef**

| Formation :     |            | - Water/Mineral Bearing/<br>Target Zone? |                                                                                                                                                                                                                                                                                                                                                                                                                                                                                                                                                                                                                                                                                                                                                                                                                                                                                                                                                                                                                                                                                                                                                                                                                                                                                                                                                                                                                                                                                                                                                                                                                                                                                                                                                                                                                                                                                                                                                                                                                                                                                                                                |
|-----------------|------------|------------------------------------------|--------------------------------------------------------------------------------------------------------------------------------------------------------------------------------------------------------------------------------------------------------------------------------------------------------------------------------------------------------------------------------------------------------------------------------------------------------------------------------------------------------------------------------------------------------------------------------------------------------------------------------------------------------------------------------------------------------------------------------------------------------------------------------------------------------------------------------------------------------------------------------------------------------------------------------------------------------------------------------------------------------------------------------------------------------------------------------------------------------------------------------------------------------------------------------------------------------------------------------------------------------------------------------------------------------------------------------------------------------------------------------------------------------------------------------------------------------------------------------------------------------------------------------------------------------------------------------------------------------------------------------------------------------------------------------------------------------------------------------------------------------------------------------------------------------------------------------------------------------------------------------------------------------------------------------------------------------------------------------------------------------------------------------------------------------------------------------------------------------------------------------|
| Quaternary Fill | Surface    | Fresh Water                              | Programme and Mean absolute the last and the consists of Americans and A |
| Yates           | 175'       | Barren                                   |                                                                                                                                                                                                                                                                                                                                                                                                                                                                                                                                                                                                                                                                                                                                                                                                                                                                                                                                                                                                                                                                                                                                                                                                                                                                                                                                                                                                                                                                                                                                                                                                                                                                                                                                                                                                                                                                                                                                                                                                                                                                                                                                |
| Seven Rivers    | 430'       | Barren                                   |                                                                                                                                                                                                                                                                                                                                                                                                                                                                                                                                                                                                                                                                                                                                                                                                                                                                                                                                                                                                                                                                                                                                                                                                                                                                                                                                                                                                                                                                                                                                                                                                                                                                                                                                                                                                                                                                                                                                                                                                                                                                                                                                |
| Queen           | 955'       | Barren                                   |                                                                                                                                                                                                                                                                                                                                                                                                                                                                                                                                                                                                                                                                                                                                                                                                                                                                                                                                                                                                                                                                                                                                                                                                                                                                                                                                                                                                                                                                                                                                                                                                                                                                                                                                                                                                                                                                                                                                                                                                                                                                                                                                |
| Grayburg        | 1390'      | Oil/Gas                                  |                                                                                                                                                                                                                                                                                                                                                                                                                                                                                                                                                                                                                                                                                                                                                                                                                                                                                                                                                                                                                                                                                                                                                                                                                                                                                                                                                                                                                                                                                                                                                                                                                                                                                                                                                                                                                                                                                                                                                                                                                                                                                                                                |
| San Andres      | 1745'      | Oil/Gas                                  |                                                                                                                                                                                                                                                                                                                                                                                                                                                                                                                                                                                                                                                                                                                                                                                                                                                                                                                                                                                                                                                                                                                                                                                                                                                                                                                                                                                                                                                                                                                                                                                                                                                                                                                                                                                                                                                                                                                                                                                                                                                                                                                                |
| Glorieta        | 3080'      | Oil/Gas                                  |                                                                                                                                                                                                                                                                                                                                                                                                                                                                                                                                                                                                                                                                                                                                                                                                                                                                                                                                                                                                                                                                                                                                                                                                                                                                                                                                                                                                                                                                                                                                                                                                                                                                                                                                                                                                                                                                                                                                                                                                                                                                                                                                |
| Paddock         | 3165'      | Oil/Gas                                  |                                                                                                                                                                                                                                                                                                                                                                                                                                                                                                                                                                                                                                                                                                                                                                                                                                                                                                                                                                                                                                                                                                                                                                                                                                                                                                                                                                                                                                                                                                                                                                                                                                                                                                                                                                                                                                                                                                                                                                                                                                                                                                                                |
| Blinebry        | 3635'      | Target                                   |                                                                                                                                                                                                                                                                                                                                                                                                                                                                                                                                                                                                                                                                                                                                                                                                                                                                                                                                                                                                                                                                                                                                                                                                                                                                                                                                                                                                                                                                                                                                                                                                                                                                                                                                                                                                                                                                                                                                                                                                                                                                                                                                |
| Tubb            | Tubb 4605' |                                          |                                                                                                                                                                                                                                                                                                                                                                                                                                                                                                                                                                                                                                                                                                                                                                                                                                                                                                                                                                                                                                                                                                                                                                                                                                                                                                                                                                                                                                                                                                                                                                                                                                                                                                                                                                                                                                                                                                                                                                                                                                                                                                                                |
| *1100 4 0 1     |            |                                          |                                                                                                                                                                                                                                                                                                                                                                                                                                                                                                                                                                                                                                                                                                                                                                                                                                                                                                                                                                                                                                                                                                                                                                                                                                                                                                                                                                                                                                                                                                                                                                                                                                                                                                                                                                                                                                                                                                                                                                                                                                                                                                                                |

<sup>\*</sup>H2S, water flows, loss of circulation, abnormal pressures, etc.

Wellbore: Design:

WB1 Plan #2 08-25-14 Local Co-ordinate Reference:

TVD Reference: MD Reference:

North Reference:

Survey Calculation Method:

Well #12H

KB @ 3604.00usft (Silver Oak 3)

KB @ 3604.00usft (Silver Oak'3)

Minimum Curvature

Project

Eddy County, NM (NAD27 NME)

Map System: Geo Datum: Map Zone:

US State Plane 1927 (Exact solution)

NAD 1927 (NADCON CONUS)

New Mexico East 3001

System Datum:

Mean Sea Level

Site

Beech 25 Federal

Site Position: From:

Map

Northing: Easting:

654,947.50 usft 528,762.70 usft

Longitude:

32° 48' 1.81838 N 104° 14' 23.01541 W

Position Uncertainty:

#12H

0.00 usft Slot Radius: 13-3/16 "

**Grid Convergence:** 

0.05

**Well Position** 

+N/-S +E/-W -509.10 usft

57.70 usft

0.00 usft

Easting:

654,438.40 usft 528,820.40 usft

Longitude:

32° 47′ 56.78010 N 104° 14' 22.34469 W

**Position Uncertainty** 

Wellhead Elevation:

0.00 usft

Ground Level:

3,586.00 usft

| Wellbore  | WB1         |             | and the second process of the second constant of the second secon | all all the second there are a second or all the second print of the second second of the second of the second | ·           |
|-----------|-------------|-------------|--------------------------------------------------------------------------------------------------------------------------------------------------------------------------------------------------------------------------------------------------------------------------------------------------------------------------------------------------------------------------------------------------------------------------------------------------------------------------------------------------------------------------------------------------------------------------------------------------------------------------------------------------------------------------------------------------------------------------------------------------------------------------------------------------------------------------------------------------------------------------------------------------------------------------------------------------------------------------------------------------------------------------------------------------------------------------------------------------------------------------------------------------------------------------------------------------------------------------------------------------------------------------------------------------------------------------------------------------------------------------------------------------------------------------------------------------------------------------------------------------------------------------------------------------------------------------------------------------------------------------------------------------------------------------------------------------------------------------------------------------------------------------------------------------------------------------------------------------------------------------------------------------------------------------------------------------------------------------------------------------------------------------------------------------------------------------------------------------------------------------------|----------------------------------------------------------------------------------------------------------------|-------------|
| Magnetics | Model Name  | Sample Date | Declination                                                                                                                                                                                                                                                                                                                                                                                                                                                                                                                                                                                                                                                                                                                                                                                                                                                                                                                                                                                                                                                                                                                                                                                                                                                                                                                                                                                                                                                                                                                                                                                                                                                                                                                                                                                                                                                                                                                                                                                                                                                                                                                    | Dip Angle Fie                                                                                                  | ld Strength |
|           |             |             | (°)                                                                                                                                                                                                                                                                                                                                                                                                                                                                                                                                                                                                                                                                                                                                                                                                                                                                                                                                                                                                                                                                                                                                                                                                                                                                                                                                                                                                                                                                                                                                                                                                                                                                                                                                                                                                                                                                                                                                                                                                                                                                                                                            |                                                                                                                | (nT)        |
|           | IGRF2010_14 | 08/25/14    | 7.55                                                                                                                                                                                                                                                                                                                                                                                                                                                                                                                                                                                                                                                                                                                                                                                                                                                                                                                                                                                                                                                                                                                                                                                                                                                                                                                                                                                                                                                                                                                                                                                                                                                                                                                                                                                                                                                                                                                                                                                                                                                                                                                           | 60.52                                                                                                          | 48,568      |