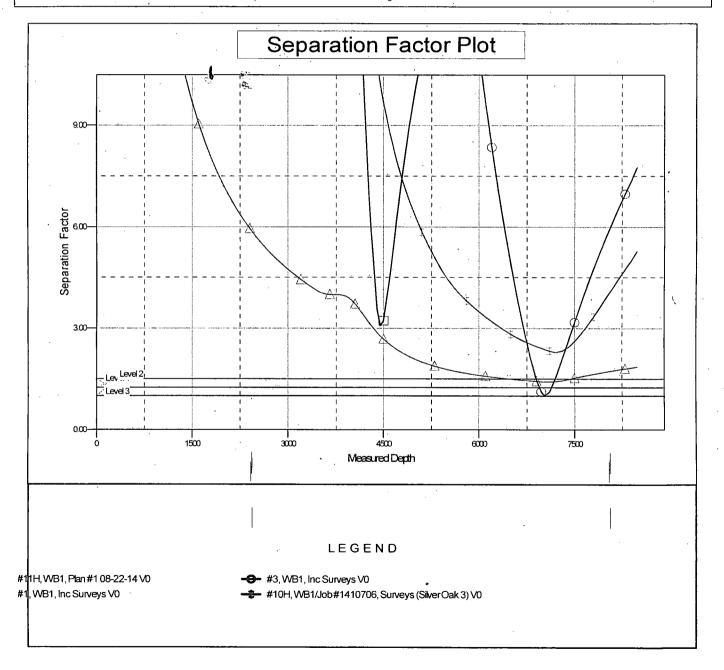

### **COG Operating LLC**

Eddy County, NM (NAD27 NME) Beech 25 Federal #12H

**WB1** 

Plan: Plan #2 08-25-14

Surface: 481' FSL, 237' FWL, Sec 25, T17S, R27E, Unit M

PP: 481' FSL, 330' FWL, Sec 25, T17S, R27E, Unit M BHL: 330' FSL, 330' FEL, Sec 25, T17S, R27E, Unit P