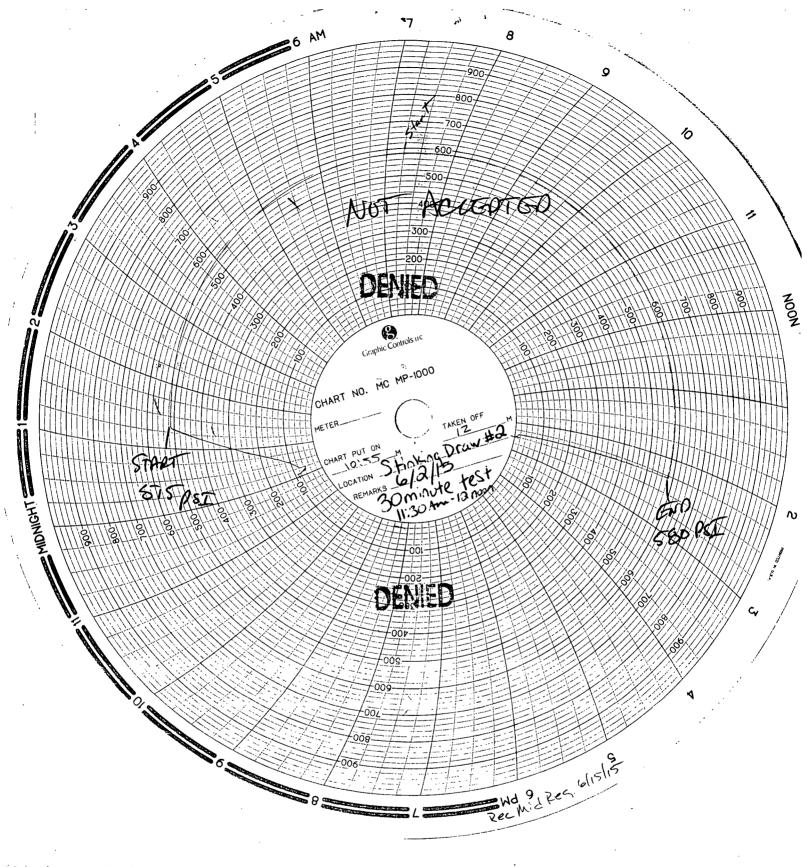

| Submit 1 Copy To Appropriate District                                                                           | State of New Mexico                                                                  | 205                            | Form C-103<br>Revised July 18, 2013                                                                              |  |
|-----------------------------------------------------------------------------------------------------------------|--------------------------------------------------------------------------------------|--------------------------------|------------------------------------------------------------------------------------------------------------------|--|
| <u>District 1</u> – (575) 393-6161<br>1625 N. French Dr., Hobbs, NM 88240                                       | Energy, Minerals and Natural Resource                                                | { WELL API NO.                 | t                                                                                                                |  |
| District II - (575) 748-1283                                                                                    | OIL CONSERVATION DIVISIO                                                             | N 30-015-278                   |                                                                                                                  |  |
| 811 S. First St., Artesia, NM 88210<br><u>District III</u> – (505) 334-6178                                     | 1220 South St. Francis Dr.                                                           | 5. Indicate Type of L<br>STATE | FEE                                                                                                              |  |
| 1000 Rio Brazos Rd., Aztec, NM 87410<br><u>District IV</u> – (505) 476-3460                                     | Santa Fe, NM 87505                                                                   | 6. State Oil & Gas L           |                                                                                                                  |  |
| 1220 S. St. Francis Dr., Santa Fe, NM                                                                           |                                                                                      | E -100                         |                                                                                                                  |  |
| 87505<br>SUNDRY NOTI                                                                                            | CES AND REPORTS ON WELLS                                                             | 7. Lease Name or Ur            |                                                                                                                  |  |
|                                                                                                                 | GALS TO DRILL OR TO DEEPEN OR PLUG BACK TO                                           | A                              |                                                                                                                  |  |
| DIFFERENT RESERVOIR. USE "APPLICATION FOR PERMIT" (FORM C-101) FOR SUCH                                         |                                                                                      | Stinking                       |                                                                                                                  |  |
| PROPOSALS.)<br>1. Type of Well: Oil Well                                                                        | Gas Well 🗍 Other                                                                     | 8. Well Number 3               |                                                                                                                  |  |
| 2. Name of Operator                                                                                             |                                                                                      | 9. OGRID Number                | 9. OGRID Number                                                                                                  |  |
| OXY USA WTP Limited Partnership                                                                                 |                                                                                      |                                | 192463                                                                                                           |  |
| 3. Address of Operator                                                                                          | 1250 Midland TV 70710                                                                | 10. Pool name or Wi            | $\sim$ $1$                                                                                                       |  |
|                                                                                                                 | 250 Midland, TX 79710                                                                | Dagger Draw, 5                 | .Up. Penn(Assoc)                                                                                                 |  |
| 4. Well Location                                                                                                | <u>990</u> feet from the <u>North</u> line a                                         | 4 990 for the frame of         | a luget line                                                                                                     |  |
| Unit Letter <u> </u>                                                                                            |                                                                                      |                                |                                                                                                                  |  |
| Section 36                                                                                                      | Township <b>20 b</b> S Range <b>23</b><br>11. Elevation (Show whether DR, RKB, RT, C |                                | ounty Eddy                                                                                                       |  |
|                                                                                                                 | 3682                                                                                 |                                |                                                                                                                  |  |
| AND COMPANIES AND A COMPANY |                                                                                      |                                | i na siya na kala ka ka ka ka ka                                                                                 |  |
| 12. Check A                                                                                                     | ppropriate Box to Indicate Nature of N                                               | otice. Report or Other Da      | ta                                                                                                               |  |
|                                                                                                                 | •                                                                                    |                                |                                                                                                                  |  |
| NOTICE OF IN                                                                                                    |                                                                                      | SUBSEQUENT REPO                |                                                                                                                  |  |
|                                                                                                                 |                                                                                      |                                |                                                                                                                  |  |
|                                                                                                                 |                                                                                      |                                | ND A                                                                                                             |  |
| PULL OR ALTER CASING                                                                                            | MULTIPLE COMPL                                                                       | EMENT JOB                      |                                                                                                                  |  |
| CLOSED-LOOP SYSTEM                                                                                              |                                                                                      |                                |                                                                                                                  |  |
| OTHER:                                                                                                          | OTHER:                                                                               | MIT-THEXte                     | nsion B                                                                                                          |  |
|                                                                                                                 | eted operations. (Clearly state all pertinent deta                                   |                                |                                                                                                                  |  |
| <i></i>                                                                                                         | k). SEE RULE 19.15.7.14 NMAC. For Multi                                              | ple Completions: Attach wellb  | oore diagram of                                                                                                  |  |
| proposed completion or reco                                                                                     | mpletion.                                                                            |                                |                                                                                                                  |  |
|                                                                                                                 |                                                                                      |                                |                                                                                                                  |  |
| TD- SOCO' PBT                                                                                                   | D-7350' Perfs-7436-7756'                                                             | CIBP<br>Hr 7385                |                                                                                                                  |  |
|                                                                                                                 |                                                                                      |                                |                                                                                                                  |  |
| 1. Notified NMO                                                                                                 | CD of casing integrity test 24hrs in advance                                         | <b>.</b> .                     |                                                                                                                  |  |
|                                                                                                                 |                                                                                      |                                |                                                                                                                  |  |
| 2. RU pump truck                                                                                                | 6/2/15, circulate well with treated wat                                              | ter, pressure test casing to   | 580 #                                                                                                            |  |
| for 20 min                                                                                                      |                                                                                      | _                              |                                                                                                                  |  |
|                                                                                                                 | ARCEPT CHART SUBMITED                                                                | STARTING PRO                   | SSARE SHANS                                                                                                      |  |
|                                                                                                                 |                                                                                      | NO A I A LA A A COM            |                                                                                                                  |  |
| 515 ps(-1                                                                                                       | zvvi va 580 psi. 100 providi                                                         | OF/ON INCREASE                 | ARTESIA DISTRICT                                                                                                 |  |
|                                                                                                                 |                                                                                      |                                |                                                                                                                  |  |
| Spud Date:                                                                                                      | Rig Release Date:                                                                    |                                | JUN 18 2015                                                                                                      |  |
| (Shull have                                                                                                     |                                                                                      |                                | _                                                                                                                |  |
|                                                                                                                 | 5WED 1020, 7551 Mysi                                                                 |                                | RECEIVED                                                                                                         |  |
| I hereby certify that the information a                                                                         | bove is true and complete to the best of my kno                                      | owledge and belief. Covier     | et cep to withes                                                                                                 |  |
|                                                                                                                 | 11                                                                                   |                                | Amoco                                                                                                            |  |
| SIGNATURE La                                                                                                    | TITLE Sr. Regulatory                                                                 | AdvisorDATE                    | 0/15/15 10/19/15                                                                                                 |  |
|                                                                                                                 |                                                                                      |                                | Certified                                                                                                        |  |
| Type or print name <u>David Stewar</u>                                                                          | E-mail address: <u>david_st</u>                                                      | ewart@oxy.comPHONE:            | 432-685-5717                                                                                                     |  |
| For State Use Only                                                                                              |                                                                                      |                                |                                                                                                                  |  |
|                                                                                                                 |                                                                                      |                                |                                                                                                                  |  |
| APPROVED BY:                                                                                                    | TITLE                                                                                | DATE                           |                                                                                                                  |  |
| Conditions of Approval (if any):                                                                                |                                                                                      | Â.                             | and the second |  |