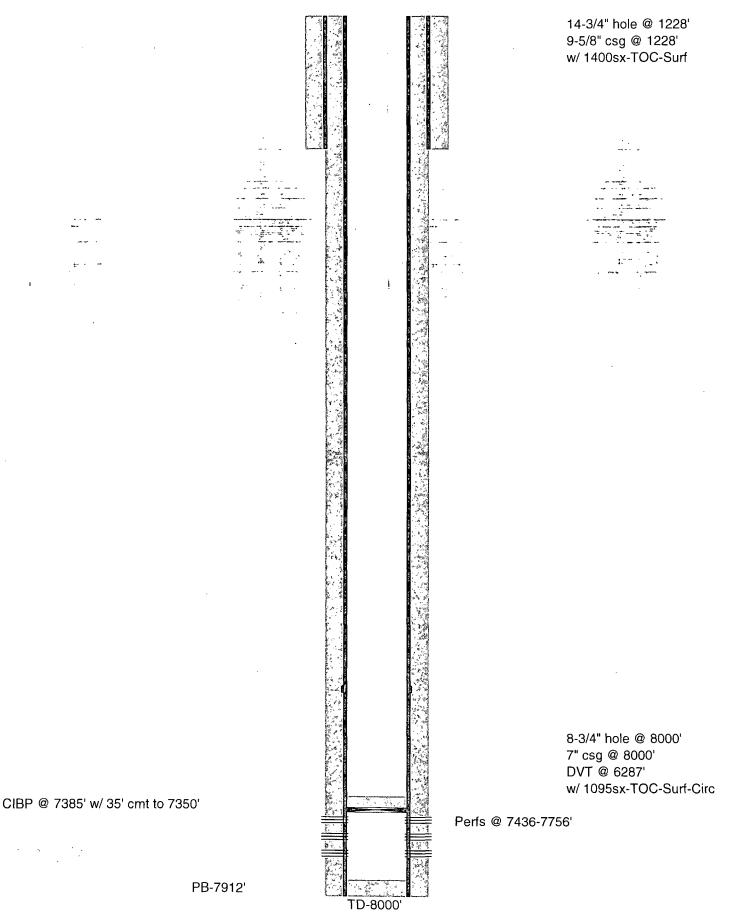

| Submit 1 Copy To Appropriate District                                                                           | State of New Mexico                                                                  | 205                            | Form C-103<br>Revised July 18, 2013                                                                              |  |
|-----------------------------------------------------------------------------------------------------------------|--------------------------------------------------------------------------------------|--------------------------------|------------------------------------------------------------------------------------------------------------------|--|
| <u>District 1</u> – (575) 393-6161<br>1625 N. French Dr., Hobbs, NM 88240                                       | Energy, Minerals and Natural Resource                                                | { WELL API NO.                 | t                                                                                                                |  |
| District II - (575) 748-1283                                                                                    | OIL CONSERVATION DIVISIO                                                             | N 30-015-278                   |                                                                                                                  |  |
| 811 S. First St., Artesia, NM 88210<br><u>District III</u> – (505) 334-6178                                     | 1220 South St. Francis Dr.                                                           | 5. Indicate Type of L<br>STATE | FEE                                                                                                              |  |
| 1000 Rio Brazos Rd., Aztec, NM 87410<br><u>District IV</u> – (505) 476-3460                                     | Santa Fe, NM 87505                                                                   | 6. State Oil & Gas L           |                                                                                                                  |  |
| 1220 S. St. Francis Dr., Santa Fe, NM                                                                           |                                                                                      | E -100                         |                                                                                                                  |  |
| 87505<br>SUNDRY NOTI                                                                                            | CES AND REPORTS ON WELLS                                                             | 7. Lease Name or Ur            |                                                                                                                  |  |
|                                                                                                                 | GALS TO DRILL OR TO DEEPEN OR PLUG BACK TO                                           | A                              |                                                                                                                  |  |
| DIFFERENT RESERVOIR. USE "APPLICATION FOR PERMIT" (FORM C-101) FOR SUCH                                         |                                                                                      | Stinking                       |                                                                                                                  |  |
| PROPOSALS.)<br>1. Type of Well: Oil Well                                                                        | Gas Well 🗍 Other                                                                     | 8. Well Number 3               |                                                                                                                  |  |
| 2. Name of Operator                                                                                             |                                                                                      | 9. OGRID Number                | 9. OGRID Number                                                                                                  |  |
| OXY USA WTP Limited Partnership                                                                                 |                                                                                      |                                | 192463                                                                                                           |  |
| 3. Address of Operator                                                                                          | 1250 Midland TV 70710                                                                | 10. Pool name or Wi            | $\sim$ $1$                                                                                                       |  |
|                                                                                                                 | 250 Midland, TX 79710                                                                | Dagger Draw, 5                 | .Up. Penn(Assoc)                                                                                                 |  |
| 4. Well Location                                                                                                | <u>990</u> feet from the <u>North</u> line a                                         | 4 990 for the frame of         | a luget line                                                                                                     |  |
| Unit Letter <u> </u>                                                                                            |                                                                                      |                                |                                                                                                                  |  |
| Section 36                                                                                                      | Township <b>20 b</b> S Range <b>23</b><br>11. Elevation (Show whether DR, RKB, RT, C |                                | ounty Eddy                                                                                                       |  |
|                                                                                                                 | 3682                                                                                 |                                |                                                                                                                  |  |
| AND COMPANIES AND A COMPANY |                                                                                      |                                | i na siya na kala ka ka ka ka ka                                                                                 |  |
| 12. Check A                                                                                                     | ppropriate Box to Indicate Nature of N                                               | otice. Report or Other Da      | ta                                                                                                               |  |
|                                                                                                                 | •                                                                                    |                                |                                                                                                                  |  |
| NOTICE OF IN                                                                                                    |                                                                                      | SUBSEQUENT REPO                |                                                                                                                  |  |
|                                                                                                                 |                                                                                      |                                |                                                                                                                  |  |
|                                                                                                                 |                                                                                      |                                | ND A                                                                                                             |  |
| PULL OR ALTER CASING                                                                                            | MULTIPLE COMPL                                                                       | EMENT JOB                      |                                                                                                                  |  |
| CLOSED-LOOP SYSTEM                                                                                              |                                                                                      |                                |                                                                                                                  |  |
| OTHER:                                                                                                          | OTHER:                                                                               | MIT-THEXte                     | nsion B                                                                                                          |  |
|                                                                                                                 | eted operations. (Clearly state all pertinent deta                                   |                                |                                                                                                                  |  |
| <i></i>                                                                                                         | k). SEE RULE 19.15.7.14 NMAC. For Multi                                              | ple Completions: Attach wellb  | oore diagram of                                                                                                  |  |
| proposed completion or reco                                                                                     | mpletion.                                                                            |                                |                                                                                                                  |  |
|                                                                                                                 |                                                                                      |                                |                                                                                                                  |  |
| TD- SOCO' PBT                                                                                                   | D-7350' Perfs-7436-7756'                                                             | CIBP<br>Hr 7385                |                                                                                                                  |  |
|                                                                                                                 |                                                                                      |                                |                                                                                                                  |  |
| 1. Notified NMO                                                                                                 | CD of casing integrity test 24hrs in advance                                         | <b>.</b> .                     |                                                                                                                  |  |
|                                                                                                                 |                                                                                      |                                |                                                                                                                  |  |
| 2. RU pump truck                                                                                                | 6/2/15, circulate well with treated wat                                              | ter, pressure test casing to   | 580 #                                                                                                            |  |
| for 20 min                                                                                                      |                                                                                      | _                              |                                                                                                                  |  |
|                                                                                                                 | ARCEPT CHART SUBMITED                                                                | STARTING PRO                   | SSARE SHANS                                                                                                      |  |
|                                                                                                                 |                                                                                      | NO A I A LA A A COM            |                                                                                                                  |  |
| 515 ps(-1                                                                                                       | zvvi va 580 psi. 100 providi                                                         | OF/ON INCREASE                 | ARTESIA DISTRICT                                                                                                 |  |
|                                                                                                                 |                                                                                      |                                |                                                                                                                  |  |
| Spud Date:                                                                                                      | Rig Release Date:                                                                    |                                | JUN 18 2015                                                                                                      |  |
| (Shull have                                                                                                     |                                                                                      |                                | _                                                                                                                |  |
|                                                                                                                 | 5WED 1020, 7551 Mysi                                                                 |                                | RECEIVED                                                                                                         |  |
| I hereby certify that the information a                                                                         | bove is true and complete to the best of my kno                                      | owledge and belief. Covier     | et cep to withes                                                                                                 |  |
|                                                                                                                 | 11                                                                                   |                                | Amoco                                                                                                            |  |
| SIGNATURE La                                                                                                    | TITLE Sr. Regulatory                                                                 | AdvisorDATE                    | 0/15/15 10/19/15                                                                                                 |  |
|                                                                                                                 |                                                                                      |                                | Certified                                                                                                        |  |
| Type or print name <u>David Stewar</u>                                                                          | E-mail address: <u>david_st</u>                                                      | ewart@oxy.comPHONE:            | 432-685-5717                                                                                                     |  |
| For State Use Only                                                                                              |                                                                                      |                                |                                                                                                                  |  |
|                                                                                                                 |                                                                                      |                                |                                                                                                                  |  |
| APPROVED BY:                                                                                                    | TITLE                                                                                | DATE                           |                                                                                                                  |  |
| Conditions of Approval (if any):                                                                                |                                                                                      | Â.                             | and the second |  |