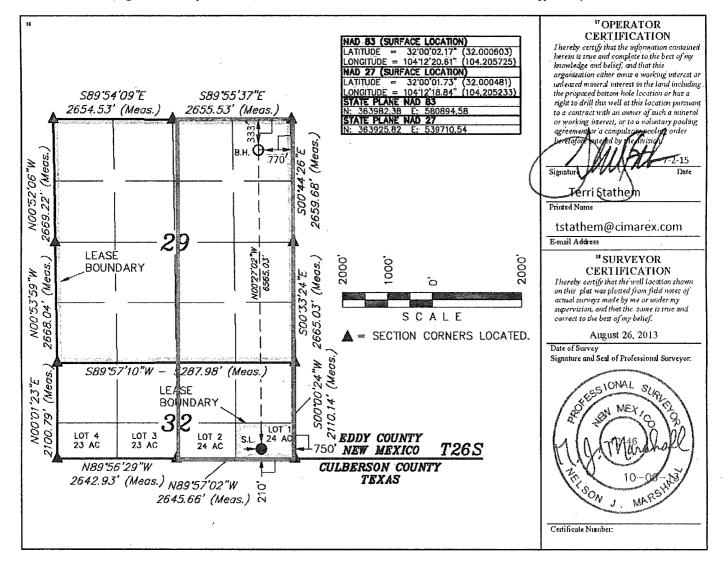

☐ AMENDED REPORT

EDDY

WELL LOCATION AND ACREAGE DEDICATION PLAT

| 1 API<br>30-015-4217             |                | 2 Pool Code                                                                 | 11.0    | WC-015 G-04 5262625B; Bone Spring |                  |               |                |        |
|----------------------------------|----------------|-----------------------------------------------------------------------------|---------|-----------------------------------|------------------|---------------|----------------|--------|
| 4 Property Code<br>40451         |                | 98018   WC-015 G-04 526262513; P671  *Property Name  MEDWICK 32 FEDERAL COM |         |                                   |                  |               |                |        |
| <sup>7</sup> OGRID No.<br>215099 |                | Operator Nume CIMAREX ENERGY CO.                                            |         |                                   |                  |               |                |        |
|                                  |                |                                                                             |         | "Surface                          | Location         |               |                |        |
| UL or lot no. S                  | ection Townshi | Range                                                                       | Lot Idn | Feet from the                     | North/South line | Feet from the | East/West line | County |

"Bottom Hole Location If Different From Surface

SOUTH

750

EAST

| UL or lot no.<br>A         | Section<br>29                                   | Township<br>26S | Range<br>27E                                           | Lot Idn | Feet from the           | North/South line<br>NORTH | Feet from the<br>770 | East/West line<br>EAST | <b>County</b><br>EDDY |
|----------------------------|-------------------------------------------------|-----------------|--------------------------------------------------------|---------|-------------------------|---------------------------|----------------------|------------------------|-----------------------|
| 12 Dedicated Acr<br>446,55 | 12 Dedicated Acres 13 Joint or Infili<br>446,55 |                 | <sup>14</sup> Consolidation Code <sup>15</sup> Order l |         | <sup>15</sup> Order No. | NSP- 2005 +9-17-20147     |                      |                        |                       |

No allowable will be assigned to this completion until all interests have been consolidated or a non-standard unil has been approved by the division.

210