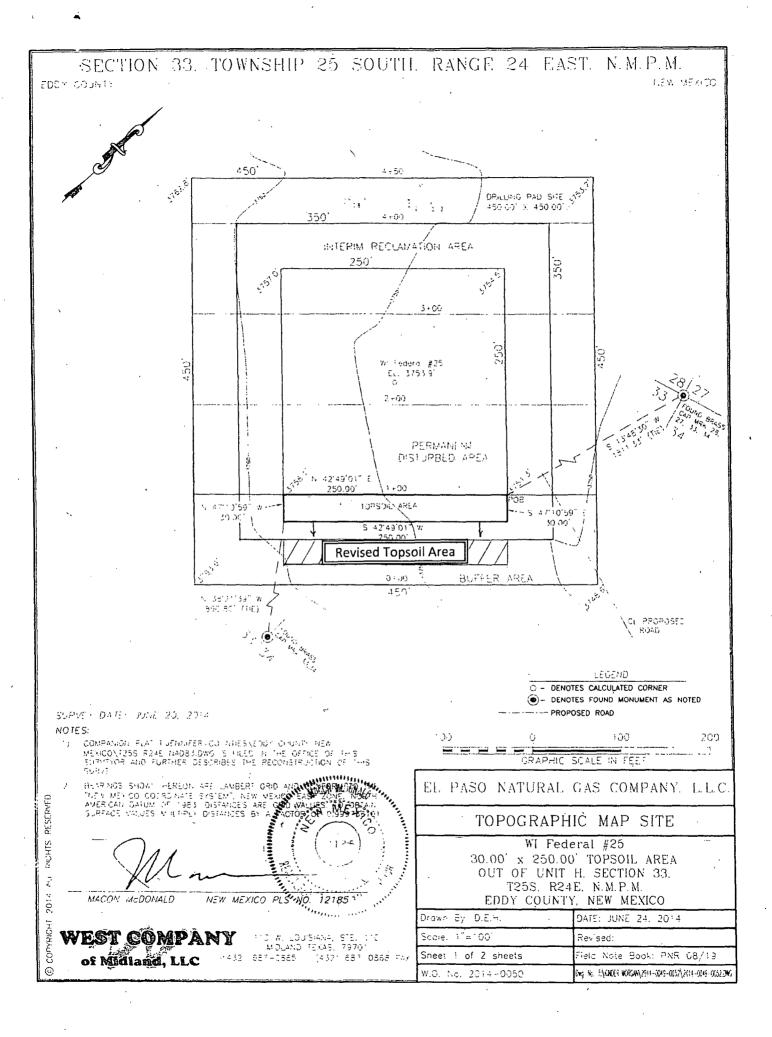

| i <b>A</b>                                                                                                                                |                                                                                                                                                                    | OCD Arte                                                                                     | 510,                                                            |                                                                                     |  |
|-------------------------------------------------------------------------------------------------------------------------------------------|--------------------------------------------------------------------------------------------------------------------------------------------------------------------|----------------------------------------------------------------------------------------------|-----------------------------------------------------------------|-------------------------------------------------------------------------------------|--|
|                                                                                                                                           | UNITED STATES                                                                                                                                                      |                                                                                              | E                                                               | FORM APPROVED<br>OMB No. 1004-0137<br>Expires: October 31, 2014                     |  |
| BUREAU OF LAND'MANAGEMENT                                                                                                                 |                                                                                                                                                                    | EMENT                                                                                        | 5. Lease Serial No.<br>NM-22207                                 | · · ·                                                                               |  |
| Do not use this f                                                                                                                         | NOTICES AND REPORT<br>form for proposals to dr<br>Use Form 3160-3 (APD)                                                                                            | rill or to re-enter an                                                                       | 6. If Indian, Allottee                                          | or Tribe Name                                                                       |  |
| SUBMIT IN TRIPLICATE – Other instructions on page 2.  1. Type of Well                                                                     |                                                                                                                                                                    |                                                                                              |                                                                 | 7. If Unit of CA/Agreement, Name and/or No.<br>Washington Ranch Gas Storage Project |  |
| Oil Well Gas W                                                                                                                            | Vell Volher Gas Sto                                                                                                                                                | 8. Well Name and No<br>WI Federal #25                                                        | 8. Well Name and No.<br>WI Federal #25                          |                                                                                     |  |
| 2. Name of Operator<br>El Paso Natural Gas Company, L.L.C.                                                                                |                                                                                                                                                                    |                                                                                              | 9. API Well No.<br>30-015-42685                                 | 30-015-42685                                                                        |  |
| 3a. Address<br>2 North Nevada Avenue, Colorado Springs, CO                                                                                | Phone No. (include area code,<br>-520-4557                                                                                                                         | 10. Field and Pool or Exploratory Area<br>Washington Ranch (Morrow)                          |                                                                 |                                                                                     |  |
| 4. Location of Well ( <i>Footage, Sec., T.,R.,M., or Survey Description</i> )<br>1,764 FNL & 590' FEL, 33-T25S-R24E                       |                                                                                                                                                                    |                                                                                              | II. County or Parish,<br>Eddy County, NM                        | 11. County or Parish, State<br>Eddy County, NM                                      |  |
| 12. CHEC                                                                                                                                  | CK THE APPROPRIATE BOX(ES                                                                                                                                          | 5) TO INDICATE NATURE (                                                                      | OF NOTICE, REPORT OR OTH                                        | IER DATA                                                                            |  |
| TYPE OF SUBMISSION TYPE OF AC                                                                                                             |                                                                                                                                                                    |                                                                                              | OFACTION                                                        |                                                                                     |  |
| Notice of Intent                                                                                                                          | Acidize                                                                                                                                                            | Deepen<br>Fracture Treat                                                                     | Production (Start/Resume)     Reclamation                       | Water Shut-Off Well Integrity                                                       |  |
| Subsequent Report                                                                                                                         | Casing Repair                                                                                                                                                      | New Construction Plug and Abandon                                                            | Recomplete     Temporarily Abandon                              | Other Relocate Topsoil Storage Area.                                                |  |
| Final Abandonment Notice                                                                                                                  | Convert to Injection                                                                                                                                               | Plug Back                                                                                    | Water Disposal                                                  |                                                                                     |  |
|                                                                                                                                           | Abandonment Notices must be file<br>or final inspection.)<br>document for the proposed WI F<br>nt Disturbed Area for the well.<br>250' topsoil storage area to due | ed only after all requirements,<br>Federal #25 well indicated t<br>south and adjacent to the | including reclamation, have been here 30'X250' topsoil area was | to be located adjacent to the                                                       |  |
| In an email dated 05/13/15, Cody L<br>BLM Bond Number: 400JF 2507                                                                         |                                                                                                                                                                    |                                                                                              | ACCEPTE                                                         | f this followup sundry notice.                                                      |  |
| OKC                                                                                                                                       | ll ob/10/15                                                                                                                                                        | •                                                                                            | NM OIL CONSE<br>Artesia dis<br>JUN 222                          | TRICT                                                                               |  |
| 14. Thereby certify that the foregoing is t                                                                                               | true and correct. Name (Printed/Typ                                                                                                                                | ed)                                                                                          | DECEN                                                           |                                                                                     |  |
| Anthony P. Trinko                                                                                                                         |                                                                                                                                                                    | Title Sr. Reserv                                                                             | roir Engineer                                                   |                                                                                     |  |
| Signature Authory                                                                                                                         | plin                                                                                                                                                               | Date_05/14/201                                                                               |                                                                 |                                                                                     |  |
| D                                                                                                                                         | THIS SPACE FOI                                                                                                                                                     | R FEDERAL OR STA                                                                             | TE OFFICE USE                                                   |                                                                                     |  |
| Approved by                                                                                                                               | John J Coffy                                                                                                                                                       | l'itle                                                                                       | ELD MANAGER                                                     | Date 6/15/15                                                                        |  |
| Conditions of approval, if any, are attache<br>that the applicant holds legal or equitable<br>entitle the applicant to conduct operations | title to those rights in the subject leas                                                                                                                          |                                                                                              | BAD FIELD OFFICE                                                |                                                                                     |  |
| Title 18 U.S.C. Section 1001 and Title 43 fictitious or fraudulent statements or repr                                                     |                                                                                                                                                                    |                                                                                              | willfully to make to any departme                               | ent or agency of the United States any false,                                       |  |
| (Instructions on page 2)                                                                                                                  |                                                                                                                                                                    |                                                                                              |                                                                 | ······································                                              |  |

Dear Sir/Madam:

Enclosed are triplicate copies of a completed BLM Form 3160-5 (Sundry Notice) to document the relocation of the topsoil storage area for the proposed WI Federal #25 well.

If you have any questions or require additional information, please call me at 719-520-4557.