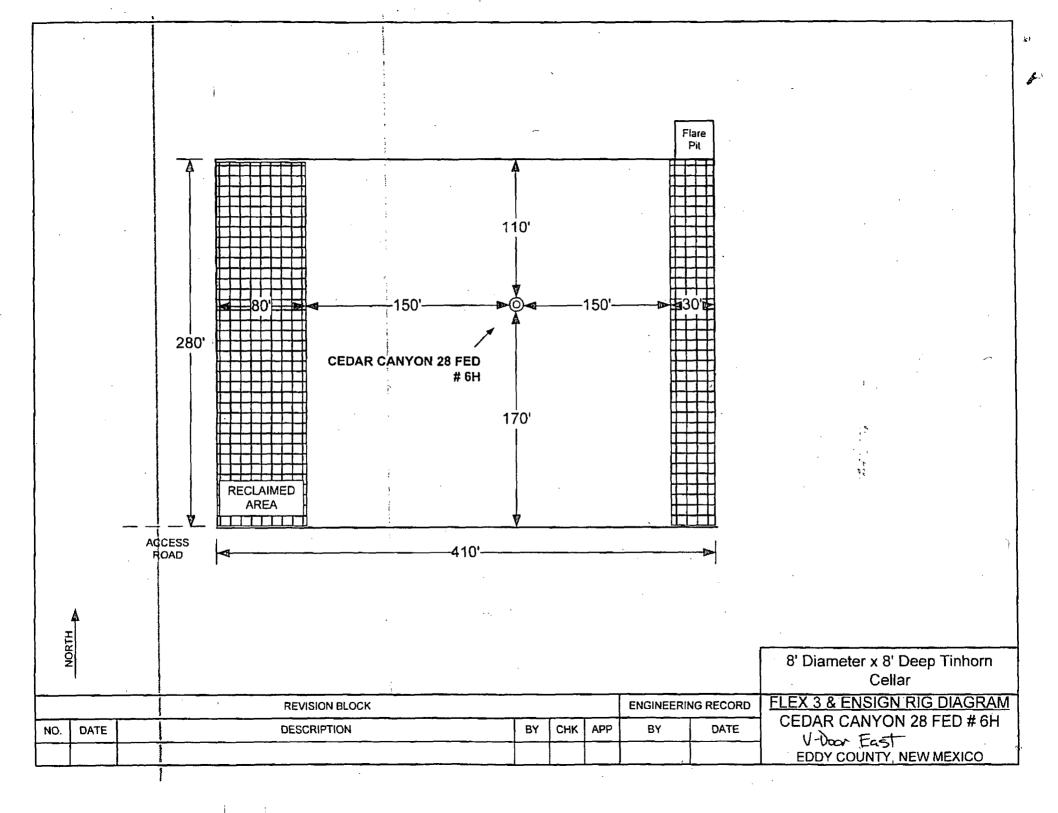

| U.S.C. Section 1212, make it a statements or representations as                                                                                                                                                      | crime for any pe<br>to any matter w                                                                            | rson knowingly and<br>ithin its jurisdiction.                                                                        | willfully to mal                                                                 | ke to any department or                                                        | agency of                 | the United                  |  |



## OXY USA INC. CEDAR CANYON "28" FED. #6H SITE PLAN





## **SURVEYORS CERTIFICATE**

I, TERRY J. ASÉL, NEW MEXICO PROFESSIONAL SURVEYOR NO. 15079, DO HEREBY CERTIFY THAT I CONDUCTED AND AM RESPONSIBLE FOR THIS SURVEY, THAT THIS SURVEY IS TRUE AND CORRECT TO THE BEST OF MY KNOWLEDGE AND BELIEF, AND MEETS THE "MINIMUM STANDARDS FOR SURVEYING IN NEW MEXICO" AS ADOPTED BY THE NEW MEXICO STATE BOARD OF REGISTRATION FOR PROFESSIONAL ENGINEERS AND SURVEYORS,

Jenn ( ) ( ) 12/10/2013 Terry J. Age. N.M. R.P.L.S. No. 15079

Asel Surveying

P.O. BOX 393 - 310 W. TAYLOR HOBBS; NEW MEXICO - 575-393-9146



ZZZI – DENOTES STOCK PILE AREA

– – – DENOTES PROPOSED WELL PAD

-- DENOTES PROPOSED ROAD

300' 0 300' 600' FEET

\_SCALE: 1"=300'

## OXY USA INC.

CEDAR CANYON "28" FED. #6H WELL PAD LOCATED A