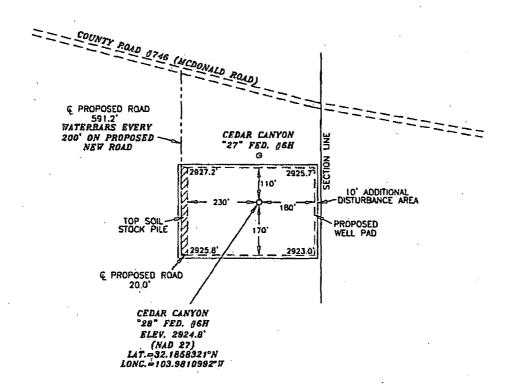

## OXY USA INC. CEDAR CANYON "28" FED. #6H SITE PLAN

## OXY USA INC.

CEDAR CANYON "28" FED. #6H WELL PAD LOCATED AT 1770' FSL & 200' FEL IN SECTION 28, TOWNSHIP 24 SOUTH, RANGE 29 EAST, N.M.P.M., EDDY COUNTY, NEW MEXICO

| Survey Date: 11/12/13   | Sheet | 1    | of  |      | Sheets     |
|-------------------------|-------|------|-----|------|------------|
| W.O. Number: 131112WL-a | Drawn | Ву:  | KA  | Rev: |            |
| Date: 12/04/13          | 13111 | 2WL- | -q. | Sçal | e:1,"=300' |