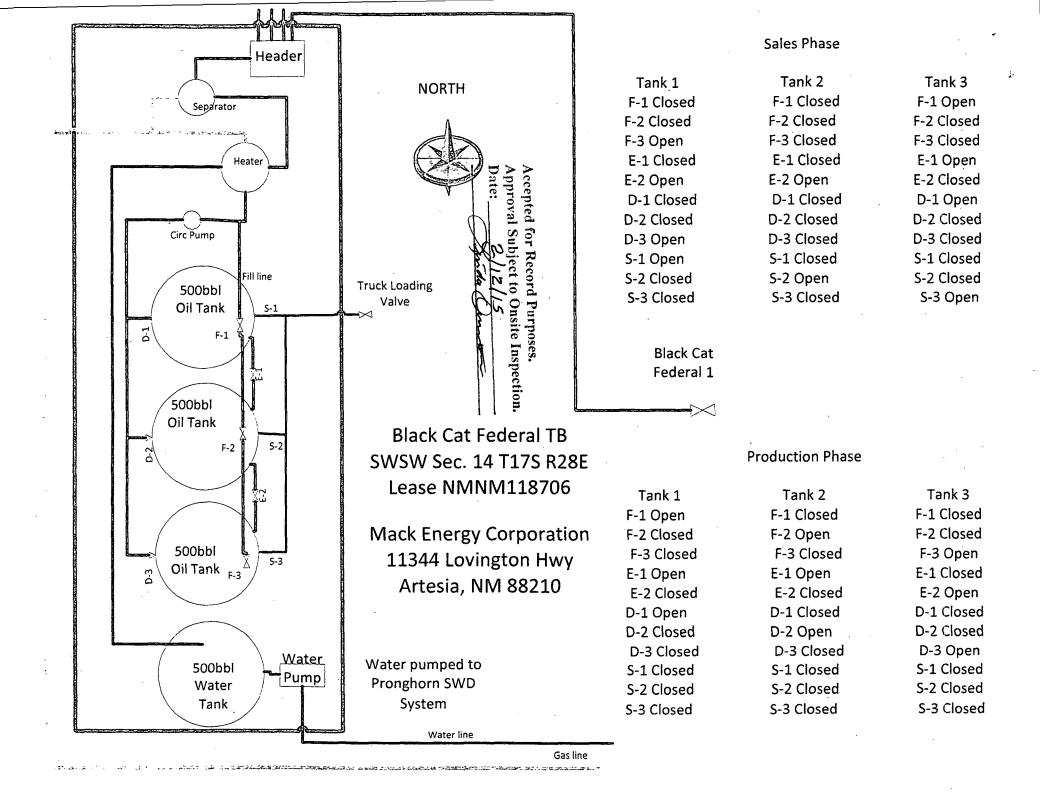

5. Lease Serial No. NMNM-118706

SUNDRY NOTICES AND REPORTS ON WELLS

|                                                                                                                                                                                                                   | rm proposals to drill or<br>Form 3160-3 (APD) for                                                                            |                                                                                        |                                                               |                                                                    |  |
|-------------------------------------------------------------------------------------------------------------------------------------------------------------------------------------------------------------------|------------------------------------------------------------------------------------------------------------------------------|----------------------------------------------------------------------------------------|---------------------------------------------------------------|--------------------------------------------------------------------|--|
| SUBMIT IN TRIPLICATE - Other instructions on page 2.                                                                                                                                                              |                                                                                                                              |                                                                                        | 7. If Unit of CA/Agre                                         | 7. If Unit of CA/Agreement, Name and/or No.                        |  |
| 1. Type of Well  Gas Well  Gas Well                                                                                                                                                                               | ` Other                                                                                                                      |                                                                                        | 8. Well Name and No<br>Black Cat Federa                       |                                                                    |  |
| 2. Name of Operator  Mack Energy Corporation                                                                                                                                                                      |                                                                                                                              |                                                                                        | 9. API Well No.                                               | 9. API Well No.<br>Multiple                                        |  |
|                                                                                                                                                                                                                   |                                                                                                                              | No. (include area code)                                                                |                                                               | 10. Field and Pool or Exploratory Area                             |  |
|                                                                                                                                                                                                                   |                                                                                                                              | 748-1288                                                                               | Empire; Yeso                                                  |                                                                    |  |
| 4. Location of Well (Footage, Sec., T,R,M                                                                                                                                                                         | , or Survey Description)                                                                                                     | ,                                                                                      | 11. Country or Parish,                                        | State                                                              |  |
| 330 FSL & 1650 FWL Sec. 14 T17S R                                                                                                                                                                                 | 28E                                                                                                                          |                                                                                        | Eddy, NM                                                      | <u> </u>                                                           |  |
| 12. CHECK T                                                                                                                                                                                                       | HE APPROPRIATE BOX(ES) TO                                                                                                    | INDICATE NATURE O                                                                      | NOTICE, REPORT OR OTH                                         | ER DATA                                                            |  |
| TYPE OF SUBMISSION                                                                                                                                                                                                |                                                                                                                              | ТҮРЕ                                                                                   | OF ACTION                                                     |                                                                    |  |
| Notice of Intent  Subsequent Report                                                                                                                                                                               | Alter Casing Casing Repair                                                                                                   | Deepen Fracture Treat New Construction                                                 | Production (Start/Resume) Reclamation Recomplete              | Water Shut-Off Well Integrity Other                                |  |
| Final Abandonment Notice                                                                                                                                                                                          |                                                                                                                              | Plug and Abandon Plug Back                                                             | Temporarily Abandon  ▼ Water Disposal                         |                                                                    |  |
| the proposal is to deepen directional<br>Attach the Bond under which the work<br>following completion of the involved o<br>testing has been completed. Final Aband<br>determined that the site is ready for final | will be performed or provide the B perations. If the operation results in donment Notices must be filed only al inspection.) | ond No. on file with BLM<br>n a multiple completion or<br>n after all requirements, in | /BIA. Required subsequent rep recompletion in a new interval. | orts must be filed within 30 days a Form 3160-4 must be filed once |  |
| Name (s) of formation (s) producing w                                                                                                                                                                             |                                                                                                                              | Empire; Yeso                                                                           | . Acce                                                        | ptacific record                                                    |  |
| Amount of water produced from each lay                                                                                                                                                                            |                                                                                                                              | 500                                                                                    | <b>4</b> 00                                                   | NHOCD 3/10/15                                                      |  |
| How water is stored on lease                                                                                                                                                                                      | F                                                                                                                            | iberglass Tank                                                                         |                                                               |                                                                    |  |
| Iow water is moved to disposal facilit                                                                                                                                                                            |                                                                                                                              | ipelined to Disposal                                                                   |                                                               |                                                                    |  |
| winship, and range, of the disposal facility. If the disposal cility is an approved disposal system, the operator's name and                                                                                      |                                                                                                                              | COG Operating LLO<br>ronghorn SWD<br>E/4 NW/4 Sec. 20 T                                | CONDI                                                         | ATTACHED FOR<br>TIONS OF APPROVAL                                  |  |
| Disposal Permit                                                                                                                                                                                                   | S                                                                                                                            | WD-536                                                                                 |                                                               | ·                                                                  |  |
|                                                                                                                                                                                                                   | 36042 3<br>36118) 3                                                                                                          | 36039                                                                                  |                                                               |                                                                    |  |
| 14. I hereby certify that the foregoing is true a  Jerry W. Sherrell                                                                                                                                              | and correct. Name (Printed/Typfed)                                                                                           | Title Production                                                                       | Clerk                                                         | PPROVED                                                            |  |
| Signature Jerry W. Sh                                                                                                                                                                                             | ensl                                                                                                                         | Date 12/9/14                                                                           |                                                               | EB 1 1 2015                                                        |  |
| ·                                                                                                                                                                                                                 | THIS SPACE FOR FE                                                                                                            | DERAL OR STATE                                                                         | OFFICE USB                                                    |                                                                    |  |
| Approved by                                                                                                                                                                                                       |                                                                                                                              | Title                                                                                  | JA SI                                                         | AMES A. AMOS<br>IPERVISOR-EPS                                      |  |
| Conditions of approval, if any, are attached. Ap that the applicant holds legal or equitable title to entitle the applicant to conduct operations thereo                                                          | those rights in the subject lease which                                                                                      |                                                                                        |                                                               |                                                                    |  |