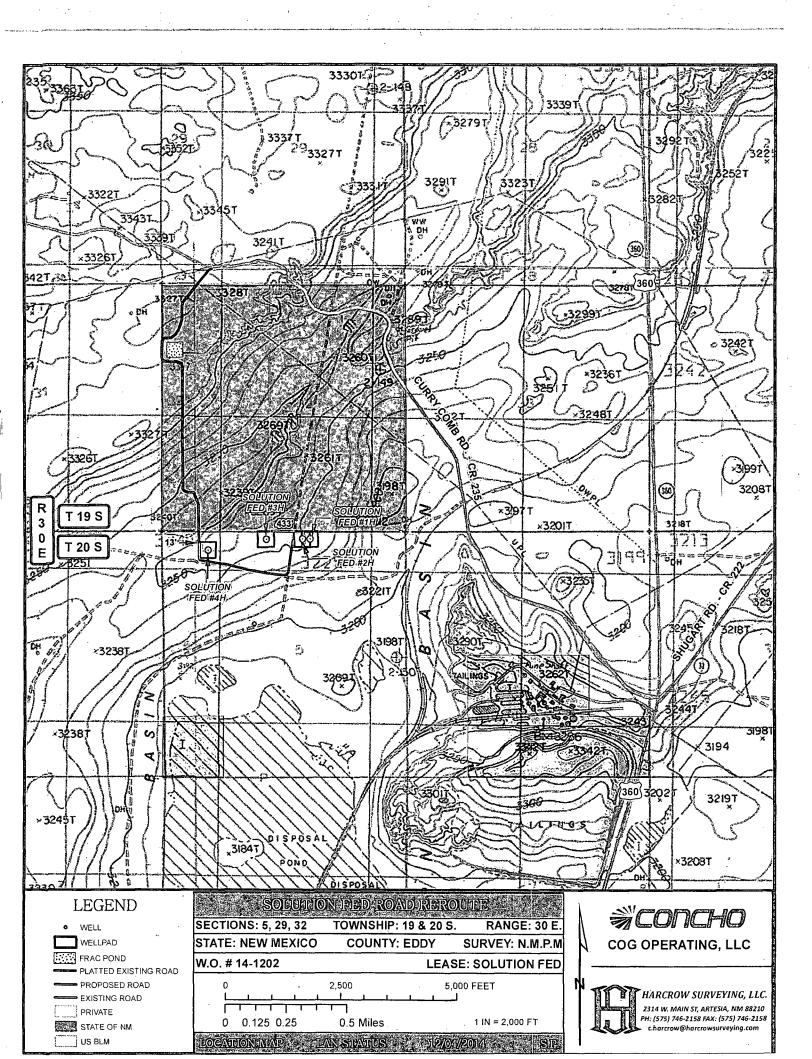

### NO ALLOWABLE WILL BE ASSIGNED TO THIS COMPLETION UNTIL ALL INTERESTS HAVE BEEN CONSOLIDATED OR A NON-STANDARD UNIT HAS BEEN APPROVED BY THE DIVISION

DIRECTIONS TO LOCATION

FROM THE INTERSECTION OF HWY 360 (BLUESTEM RD.) AND CR #235 (CURRY COMB RD.) GO APPROX. 2.3 MILES NORTHWEST ALONG CR #235 (CURRY COMB RD.); THEN TURN LEFT SOUTHWEST AND GO APPROX 0.9 MILES; THEN PROPOSED WELL IS APPROX. 625 FEET WESTSOUTHWEST.

100 0 100 200 Feet

Scale: 1"=100"

# HARCROW SURVEYING, LLC

2314 W. MAIN ST, ARTESIA, N.M. 88210 PH: (575) 746-2158 FAX: (575) 746-2158 c.harcrow@harcrowsurveying.com

## COG OPERATING, LLC

SOLUTION FEDERAL COM #3H
LOCATED 190 FEET FROM THE NORTH LINE
AND 2250 FEET FROM THE WEST LINE OF SECTION 5,
TOWNSHIP 20 SOUTH, RANGE 30 EAST, N.M.P.M.,
EDDY COUNTY, NEW MEXICO

| SURVEY DATE     | 8/8/2014    | ]  | PAGE: | 1   | OF   | 1 |  |
|-----------------|-------------|----|-------|-----|------|---|--|
| DRAFTING DATE   | 8/11/2014   |    |       |     |      |   |  |
| APPROVED BY: CH | DRAWN BY: A | AM | FILE: | 14- | -702 |   |  |