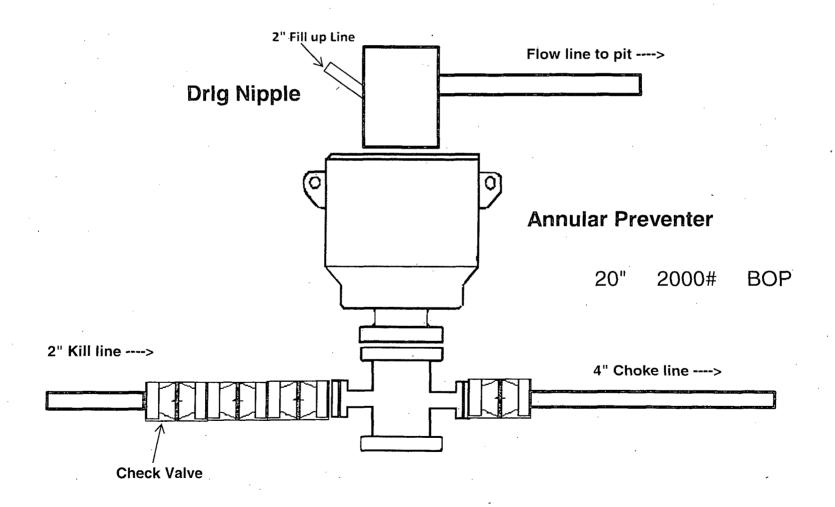

# 4. Pressure Control Equipment

N A variance is requested for the use of a diverter on the surface casing. See attached for schematic.

| BOP installed<br>and tested<br>before drilling<br>which hole? | Size?   | Min.<br>Required<br>WP | Type       |            | <b>&gt;</b> | Tested to:-             |
|---------------------------------------------------------------|---------|------------------------|------------|------------|-------------|-------------------------|
|                                                               |         |                        |            | nular      | X           | 50% of working pressure |
|                                                               |         |                        | Bline      | l Ram      |             |                         |
| 17 ½"                                                         | 20"     | 2M                     |            | Ram        |             | 2000 psi WP             |
|                                                               |         |                        | Doub       | le Ram     | _           | 2000, psi W i           |
|                                                               |         |                        | Other*     |            |             |                         |
| -                                                             | 13 5/8" | 2M                     | Annular    |            | X           | 50% testing pressure    |
|                                                               |         |                        | Blind Ram  |            |             |                         |
| 12 1/4"                                                       |         |                        | Pipe Ram   |            |             |                         |
| 12 /4                                                         | 15 5/6  |                        | Double Ram |            |             | 2000 psi WP             |
|                                                               |         |                        | Other<br>* |            |             |                         |
|                                                               |         |                        | Anı        | nular      | X           |                         |
|                                                               |         |                        | Blind      | l Ram      | X           |                         |
| 8 3/4" & 7 7/8"                                               | 13 5/8" | 3M                     | Pipe       | Ram        | Х           |                         |
| 0 74 & 1 118                                                  | 13 3/8  |                        | Doub       | Double Ram |             | 3000 psi WP             |
| ]                                                             |         |                        | Other      |            |             |                         |
|                                                               |         |                        | *          |            |             |                         |

<sup>\*</sup>Specify if additional ram is utilized.

BOP/BOPE will be tested by an independent service company to 250 psi low and the high pressure indicated above per Onshore Order 2 requirements. The System may be upgraded to a higher pressure but still tested to the working pressure listed in the table above. If the system is upgraded all the components installed will be functional and tested.

Pipe rams will be operationally checked each 24 hour period. Blind rams will be operationally checked on each trip out of the hole. These checks will be noted on the daily tour sheets. Other accessories to the BOP equipment will include a Kelly cock and floor safety valve (inside BOP) and choke lines and choke manifold. See attached schematics.