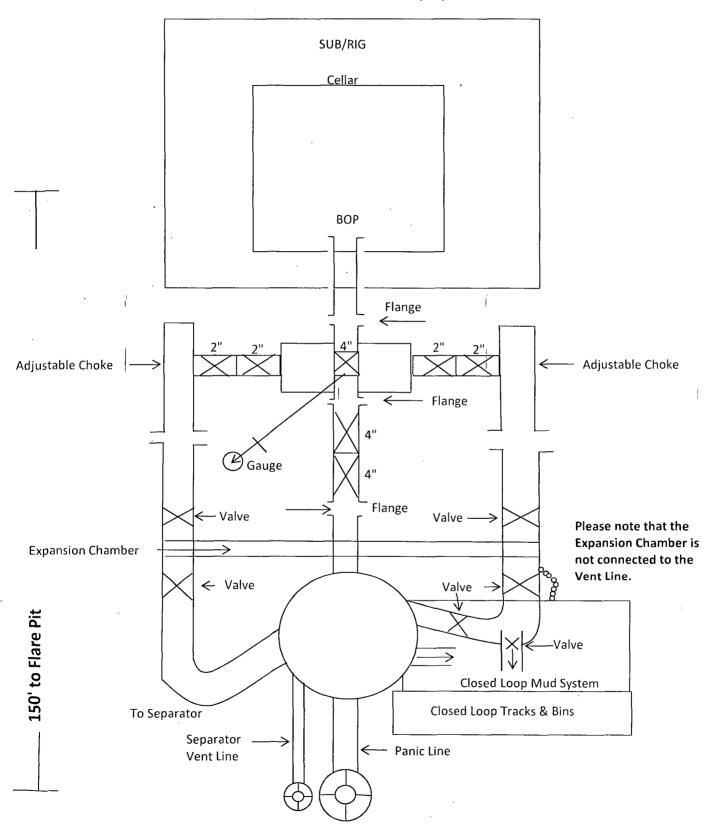

# 4. Pressure Control Equipment

N A variance is requested for the use of a diverter on the surface casing. See attached for schematic.

| BOP installed<br>and tested<br>before drilling<br>which hole? | Size?   | Min.<br>Required<br>WP | Type       |            | <b>&gt;</b> | Tested to:-             |
|---------------------------------------------------------------|---------|------------------------|------------|------------|-------------|-------------------------|
|                                                               |         |                        |            | nular      | X           | 50% of working pressure |
|                                                               |         |                        | Bline      | l Ram      |             |                         |
| 17 ½"                                                         | 20"     | 2M                     |            | Ram        |             | 2000 psi WP             |
|                                                               |         |                        | Doub       | le Ram     | _           | 2000, psi W i           |
|                                                               |         |                        | Other*     |            |             |                         |
| -                                                             | 13 5/8" | 2M                     | Annular    |            | X           | 50% testing pressure    |
|                                                               |         |                        | Blind Ram  |            |             |                         |
| 12 1/4"                                                       |         |                        | Pipe Ram   |            |             |                         |
| 12 /4                                                         | 15 5/6  |                        | Double Ram |            |             | 2000 psi WP             |
|                                                               |         |                        | Other<br>* |            |             |                         |
|                                                               |         |                        | Anı        | nular      | X           |                         |
|                                                               |         |                        | Blind      | l Ram      | X           |                         |
| 8 3/4" & 7 7/8"                                               | 13 5/8" | 3M                     | Pipe       | Ram        | Х           |                         |
| 0 74 & 1 118                                                  | 13 3/8  |                        | Doub       | Double Ram |             | 3000 psi WP             |
| ]                                                             |         |                        | Other      |            |             |                         |
|                                                               |         |                        | *          |            |             |                         |

<sup>\*</sup>Specify if additional ram is utilized.

BOP/BOPE will be tested by an independent service company to 250 psi low and the high pressure indicated above per Onshore Order 2 requirements. The System may be upgraded to a higher pressure but still tested to the working pressure listed in the table above. If the system is upgraded all the components installed will be functional and tested.

Pipe rams will be operationally checked each 24 hour period. Blind rams will be operationally checked on each trip out of the hole. These checks will be noted on the daily tour sheets. Other accessories to the BOP equipment will include a Kelly cock and floor safety valve (inside BOP) and choke lines and choke manifold. See attached schematics.

| N | Formation integrity test will be performed per Onshore Order #2.  On Exploratory wells or on that portion of any well approved for a 5M BOPE system or greater, a pressure integrity test of each casing shoe shall be performed. Will be tested in accordance with Onshore Oil and Gas Order #2 III.B.1.i. |                                                                              |  |  |  |  |  |  |
|---|-------------------------------------------------------------------------------------------------------------------------------------------------------------------------------------------------------------------------------------------------------------------------------------------------------------|------------------------------------------------------------------------------|--|--|--|--|--|--|
|   |                                                                                                                                                                                                                                                                                                             | ance is requested for the use of a flexible choke line from the BOP to Choke |  |  |  |  |  |  |
| N | Manif                                                                                                                                                                                                                                                                                                       | old. See attached for specs and hydrostatic test chart.                      |  |  |  |  |  |  |
|   | NA                                                                                                                                                                                                                                                                                                          | Are anchors required by manufacturer?                                        |  |  |  |  |  |  |
| N | A multibowl wellhead is being used. The BOP will be tested per Onshore Order #2 after                                                                                                                                                                                                                       |                                                                              |  |  |  |  |  |  |
|   | installation on the surface casing which will cover testing requirements for a maximum of                                                                                                                                                                                                                   |                                                                              |  |  |  |  |  |  |
|   | 30 day                                                                                                                                                                                                                                                                                                      | s. If any seal subject to test pressure is broken the system must be tested. |  |  |  |  |  |  |