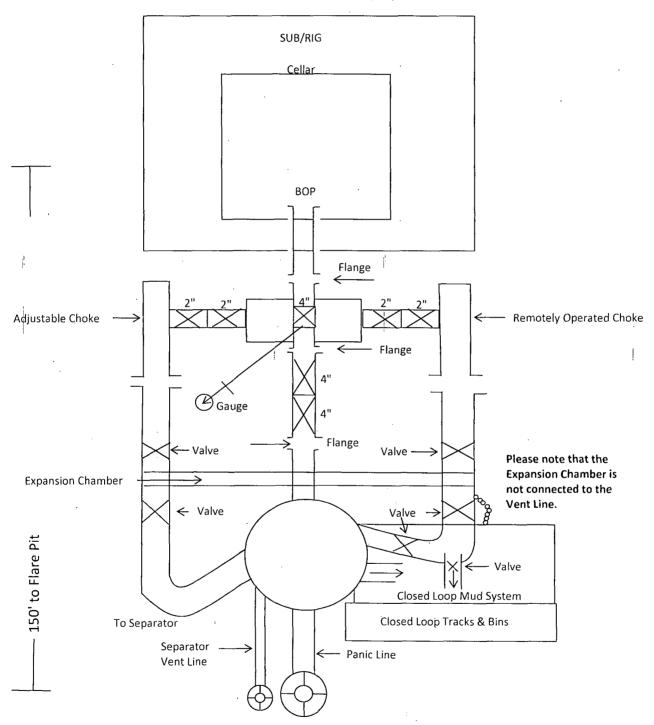

# 4. Pressure Control Equipment

N A variance is requested for the use of a diverter on the surface casing. See attached for schematic.

| BOP installed<br>and tested<br>before drilling<br>which hole? | Size?   | Min.<br>Required<br>WP | Type       |            | <b>&gt;</b> | Tested to:-             |
|---------------------------------------------------------------|---------|------------------------|------------|------------|-------------|-------------------------|
|                                                               |         |                        |            | nular      | X           | 50% of working pressure |
|                                                               |         |                        | Bline      | l Ram      |             |                         |
| 17 ½"                                                         | 20"     | 2M                     |            | Ram        |             | 2000 psi WP             |
|                                                               |         |                        | Doub       | le Ram     | _           | 2000, psi W i           |
|                                                               |         |                        | Other*     |            |             |                         |
| -                                                             | 13 5/8" | 2M                     | Annular    |            | X           | 50% testing pressure    |
|                                                               |         |                        | Blind Ram  |            |             |                         |
| 12 1/4"                                                       |         |                        | Pipe Ram   |            |             |                         |
| 12 /4                                                         | 15 5/6  |                        | Double Ram |            |             | 2000 psi WP             |
|                                                               |         |                        | Other<br>* |            |             |                         |
|                                                               |         |                        | Anı        | nular      | X           |                         |
|                                                               |         |                        | Blind      | l Ram      | X           |                         |
| 8 3/4" & 7 7/8"                                               | 13 5/8" | 3M                     | Pipe       | Ram        | Х           |                         |
| 0 74 & 1 118                                                  | 13 3/8  |                        | Doub       | Double Ram |             | 3000 psi WP             |
| ]                                                             |         |                        | Other      |            |             |                         |
|                                                               |         |                        | *          |            |             |                         |

<sup>\*</sup>Specify if additional ram is utilized.

BOP/BOPE will be tested by an independent service company to 250 psi low and the high pressure indicated above per Onshore Order 2 requirements. The System may be upgraded to a higher pressure but still tested to the working pressure listed in the table above. If the system is upgraded all the components installed will be functional and tested.

Pipe rams will be operationally checked each 24 hour period. Blind rams will be operationally checked on each trip out of the hole. These checks will be noted on the daily tour sheets. Other accessories to the BOP equipment will include a Kelly cock and floor safety valve (inside BOP) and choke lines and choke manifold. See attached schematics.

| N | Formation integrity test will be performed per Onshore Order #2.  On Exploratory wells or on that portion of any well approved for a 5M BOPE system or greater, a pressure integrity test of each casing shoe shall be performed. Will be tested in accordance with Onshore Oil and Gas Order #2 III.B.1.i. |                                                                              |  |  |  |  |  |  |
|---|-------------------------------------------------------------------------------------------------------------------------------------------------------------------------------------------------------------------------------------------------------------------------------------------------------------|------------------------------------------------------------------------------|--|--|--|--|--|--|
|   |                                                                                                                                                                                                                                                                                                             | ance is requested for the use of a flexible choke line from the BOP to Choke |  |  |  |  |  |  |
| N | Manif                                                                                                                                                                                                                                                                                                       | old. See attached for specs and hydrostatic test chart.                      |  |  |  |  |  |  |
|   | NA                                                                                                                                                                                                                                                                                                          | Are anchors required by manufacturer?                                        |  |  |  |  |  |  |
| N | A multibowl wellhead is being used. The BOP will be tested per Onshore Order #2 after                                                                                                                                                                                                                       |                                                                              |  |  |  |  |  |  |
|   | installation on the surface casing which will cover testing requirements for a maximum of                                                                                                                                                                                                                   |                                                                              |  |  |  |  |  |  |
|   | 30 day                                                                                                                                                                                                                                                                                                      | s. If any seal subject to test pressure is broken the system must be tested. |  |  |  |  |  |  |