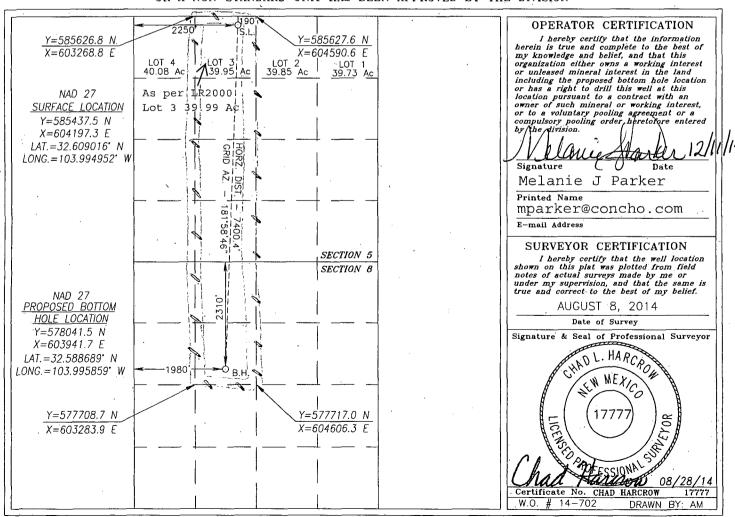

Surface Use Plan
COG Operating LLC
Solution FederalCom #3H

SHL: 190' FNL & 2250' FWL Lot 3

Section 5, T20S, R30E

BHL: 2310' FNL & 1980' FWL UL F

Section 8, T20S, R30E Eddy County, New Mexico

#### Surface Location

| UL or lot No. | Section | Township | Range | Lot Idn | Feet from the | North/South line | Feet from the | East/West line | County |
|---------------|---------|----------|-------|---------|---------------|------------------|---------------|----------------|--------|
| 3             | 5       | 20-S     | 30-E  |         | 190           | NORTH            | 2250          | WEST           | EDDY   |

#### Bottom Hole Location If Different From Surface

| UL or lot No.   | Section | Townshi  | P     | Range       | Lot Idn | Feet from the | North/South line | Feet from the | East/West line | County |
|-----------------|---------|----------|-------|-------------|---------|---------------|------------------|---------------|----------------|--------|
| F               | 8       | 20-9     | s .   | 30-E        |         | 2310          | NORTH            | 1980          | WEST           | EDDY   |
| Dedicated Acres | Joint o | r Infill | Consc | olidation C | Code 0  | der No.       |                  |               |                |        |
| 239.99          |         |          |       |             | .       | •             |                  |               |                | •      |

### NO ALLOWABLE WILL BE ASSIGNED TO THIS COMPLETION UNTIL ALL INTERESTS HAVE BEEN CONSOLIDATED OR A NON-STANDARD UNIT HAS BEEN APPROVED BY THE DIVISION

DIRECTIONS TO LOCATION

FROM THE INTERSECTION OF HWY 360 (BLUESTEM RD.) AND CR #235 (CURRY COMB RD.) GO APPROX. 2.3 MILES NORTHWEST ALONG CR #235 (CURRY COMB RD.); THEN TURN LEFT SOUTHWEST AND GO APPROX 0.9 MILES; THEN PROPOSED WELL IS APPROX. 625 FEET WESTSOUTHWEST.

## COG OPERATING, LLC

SOLUTION FEDERAL COM #3H
LOCATED 190 FEET FROM THE NORTH LINE
AND 2250 FEET FROM THE WEST LINE OF SECTION 5,
TOWNSHIP 20 SOUTH, RANGE 30 EAST, N.M.P.M.,
EDDY COUNTY, NEW MEXICO

| SURVEY DATE     | 8/8/2014    | ]  | PAGE: | 1   | OF   | 1 |  |
|-----------------|-------------|----|-------|-----|------|---|--|
| DRAFTING DATE   | 8/11/2014   |    |       |     |      |   |  |
| APPROVED BY: CH | DRAWN BY: A | AM | FILE: | 14- | -702 |   |  |