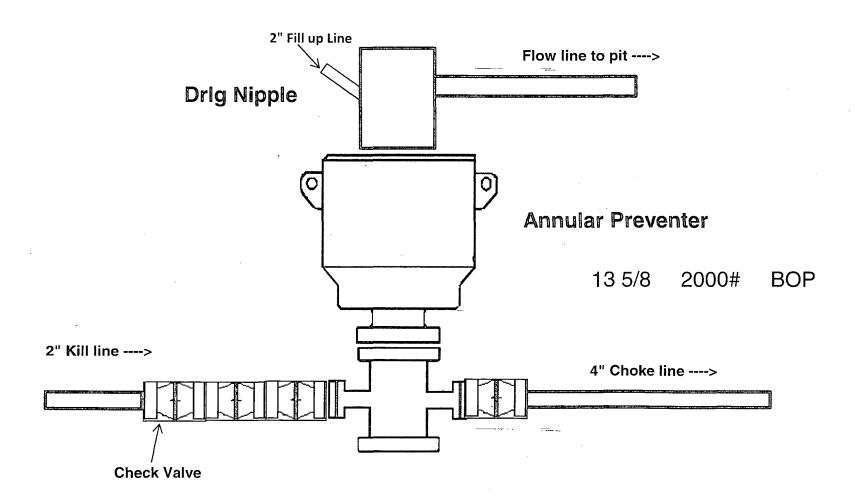

# 4. Pressure Control Equipment

N A variance is requested for the use of a diverter on the surface casing. See attached for schematic.

| BOP installed<br>and tested<br>before drilling<br>which hole? | Size?   | Min.<br>Required<br>WP | Type       |            | <b>&gt;</b> | Tested to:-             |
|---------------------------------------------------------------|---------|------------------------|------------|------------|-------------|-------------------------|
|                                                               |         |                        |            | nular      | X           | 50% of working pressure |
|                                                               |         |                        | Bline      | l Ram      |             |                         |
| 17 ½"                                                         | 20"     | 2M                     |            | Ram        |             | 2000 psi WP             |
|                                                               |         |                        | Doub       | le Ram     | _           | 2000, psi W i           |
|                                                               |         |                        | Other*     |            |             |                         |
| -                                                             | 13 5/8" | 2M                     | Annular    |            | X           | 50% testing pressure    |
|                                                               |         |                        | Blind Ram  |            |             |                         |
| 12 1/4"                                                       |         |                        | Pipe Ram   |            |             |                         |
| 12 /4                                                         | 15 5/6  |                        | Double Ram |            |             | 2000 psi WP             |
|                                                               |         |                        | Other<br>* |            |             |                         |
|                                                               |         |                        | Anı        | nular      | X           |                         |
|                                                               |         |                        | Blind      | l Ram      | X           |                         |
| 8 3/4" & 7 7/8"                                               | 13 5/8" | 3M                     | Pipe       | Ram        | Х           |                         |
| 0 74 & 1 118                                                  | 13 3/8  |                        | Doub       | Double Ram |             | 3000 psi WP             |
| ]                                                             |         |                        | Other      |            |             |                         |
|                                                               |         |                        | *          |            |             |                         |

<sup>\*</sup>Specify if additional ram is utilized.

BOP/BOPE will be tested by an independent service company to 250 psi low and the high pressure indicated above per Onshore Order 2 requirements. The System may be upgraded to a higher pressure but still tested to the working pressure listed in the table above. If the system is upgraded all the components installed will be functional and tested.

Pipe rams will be operationally checked each 24 hour period. Blind rams will be operationally checked on each trip out of the hole. These checks will be noted on the daily tour sheets. Other accessories to the BOP equipment will include a Kelly cock and floor safety valve (inside BOP) and choke lines and choke manifold. See attached schematics.