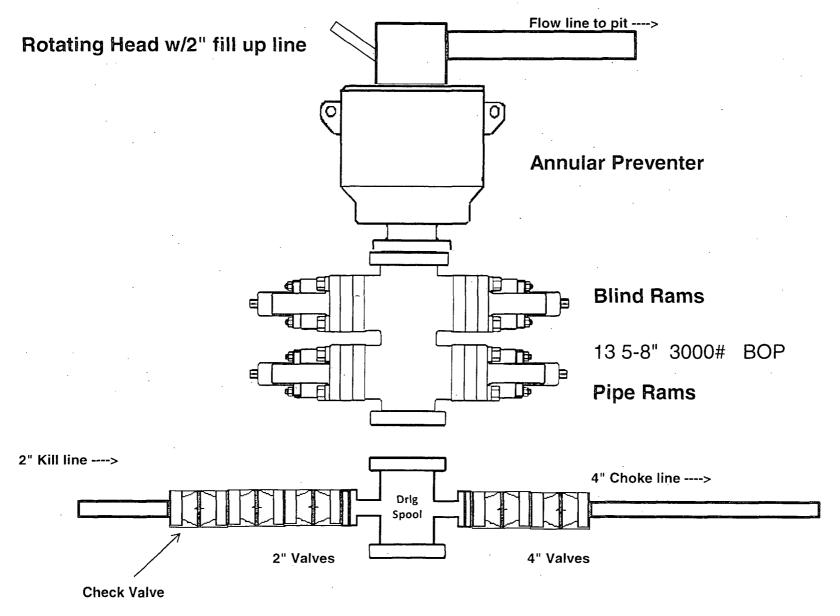

# 4. Pressure Control Equipment

N A variance is requested for the use of a diverter on the surface casing. See attached for schematic.

| BOP installed<br>and tested<br>before drilling<br>which hole? | Size?   | Min.<br>Required<br>WP | Type       |            | <b>&gt;</b> | Tested to:-             |
|---------------------------------------------------------------|---------|------------------------|------------|------------|-------------|-------------------------|
|                                                               |         |                        |            | nular      | X           | 50% of working pressure |
|                                                               |         |                        | Bline      | l Ram      |             |                         |
| 17 ½"                                                         | 20"     | 2M                     |            | Ram        |             | 2000 psi WP             |
|                                                               |         |                        | Doub       | le Ram     | _           | 2000, psi W i           |
|                                                               |         |                        | Other*     |            |             |                         |
| -                                                             | 13 5/8" | 2M                     | Annular    |            | X           | 50% testing pressure    |
|                                                               |         |                        | Blind Ram  |            |             |                         |
| 12 1/4"                                                       |         |                        | Pipe Ram   |            |             |                         |
| 12 /4                                                         | 15 5/6  |                        | Double Ram |            |             | 2000 psi WP             |
|                                                               |         |                        | Other<br>* |            |             |                         |
|                                                               |         |                        | Anı        | nular      | X           |                         |
|                                                               |         |                        | Blind      | l Ram      | X           |                         |
| 8 3/4" & 7 7/8"                                               | 13 5/8" | 3M                     | Pipe       | Ram        | Х           |                         |
| 0 74 & 1 118                                                  | 13 3/8  |                        | Doub       | Double Ram |             | 3000 psi WP             |
| ]                                                             |         |                        | Other      |            |             |                         |
|                                                               |         |                        | *          |            |             |                         |

<sup>\*</sup>Specify if additional ram is utilized.

BOP/BOPE will be tested by an independent service company to 250 psi low and the high pressure indicated above per Onshore Order 2 requirements. The System may be upgraded to a higher pressure but still tested to the working pressure listed in the table above. If the system is upgraded all the components installed will be functional and tested.

Pipe rams will be operationally checked each 24 hour period. Blind rams will be operationally checked on each trip out of the hole. These checks will be noted on the daily tour sheets. Other accessories to the BOP equipment will include a Kelly cock and floor safety valve (inside BOP) and choke lines and choke manifold. See attached schematics.