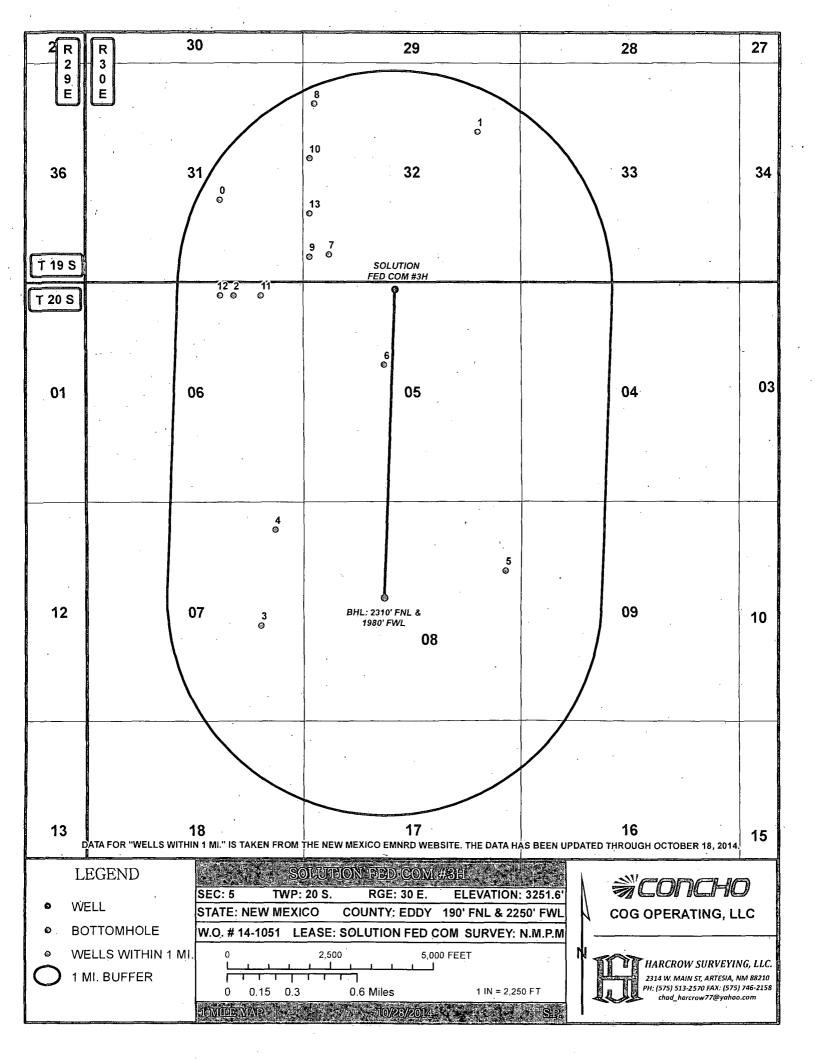

Santa Fe, New Mexico 87505

☐ AMENDED REPORT

DISTRICT IV 1220 S. ST. FRANCIS DR., SANTA FE, NM 87505 Phone: (505) 476-3460 Fax: (505) 476-3462

| FROM: (000) 470 0100 101 | WELL LOCATION AND       | ACREAGE DEDICATION PLAT |  |  |  |  |  |  |
|--------------------------|-------------------------|-------------------------|--|--|--|--|--|--|
| API Number               | Pool Code               | Pool Name               |  |  |  |  |  |  |
| 30-015- 4322 7           | 49622                   | 22 Parkway; Bone Spr    |  |  |  |  |  |  |
| Property Code            | Prop                    | Property Name           |  |  |  |  |  |  |
| 315036                   | SOLUTION FEDERAL COM 3H |                         |  |  |  |  |  |  |
| OGRID No.                |                         | Operator Name           |  |  |  |  |  |  |
| 229137                   | COG OPE                 | COG OPERATING, LLC      |  |  |  |  |  |  |

#### Surface Location

| UL or lot No. | Section | Township | Range | Lot Idn | Feet from the | North/South line | Feet from the | East/West line | County |
|---------------|---------|----------|-------|---------|---------------|------------------|---------------|----------------|--------|
| 3             | 5       | 20-S     | 30-E  |         | 190           | NORTH            | 2250          | WEST           | EDDY   |

#### Bottom Hole Location If Different From Surface

| UL or lot No.   | Section | Townshi  | P     | Range       | Lot Idn | Feet from the | North/South line | Feet from the | East/West line | County |
|-----------------|---------|----------|-------|-------------|---------|---------------|------------------|---------------|----------------|--------|
| F               | 8       | 20-9     | s .   | 30-E        |         | 2310          | NORTH            | 1980          | WEST           | EDDY   |
| Dedicated Acres | Joint o | r Infill | Consc | olidation C | Code 0  | der No.       |                  |               |                |        |
| 239.99          |         |          |       |             | .       | •             |                  |               |                | •      |

### NO ALLOWABLE WILL BE ASSIGNED TO THIS COMPLETION UNTIL ALL INTERESTS HAVE BEEN CONSOLIDATED OR A NON-STANDARD UNIT HAS BEEN APPROVED BY THE DIVISION

DIRECTIONS TO LOCATION

FROM THE INTERSECTION OF HWY 360 (BLUESTEM RD.) AND CR #235 (CURRY COMB RD.) GO APPROX. 2.3 MILES NORTHWEST ALONG CR #235 (CURRY COMB RD.); THEN TURN LEFT SOUTHWEST AND GO APPROX 0.9 MILES; THEN PROPOSED WELL IS APPROX. 625 FEET WESTSOUTHWEST.