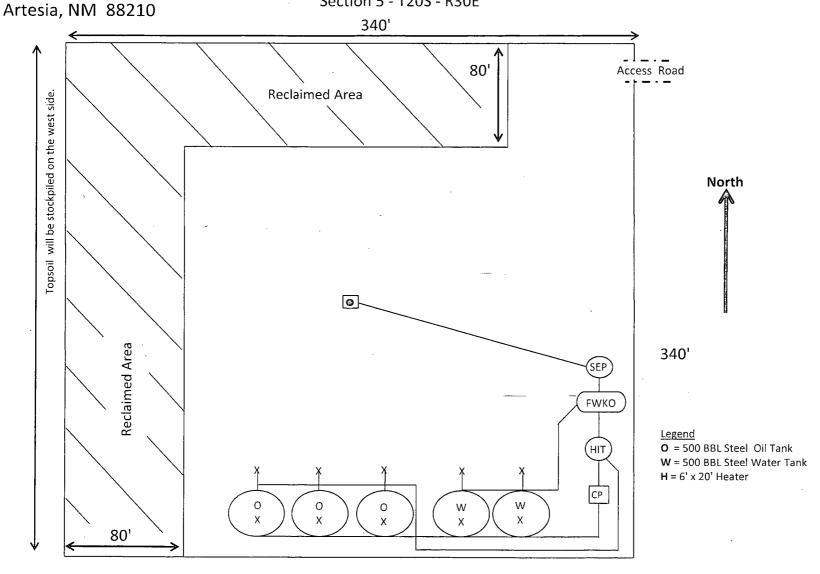

Surface Use Plan
COG Operating LLC
Solution FederalCom #3H

SHL: 190' FNL & 2250' FWL Lot 3

Section 5, T20S, R30E

BHL: 2310' FNL & 1980' FWL UL F

Section 8, T20S, R30E Eddy County, New Mexico