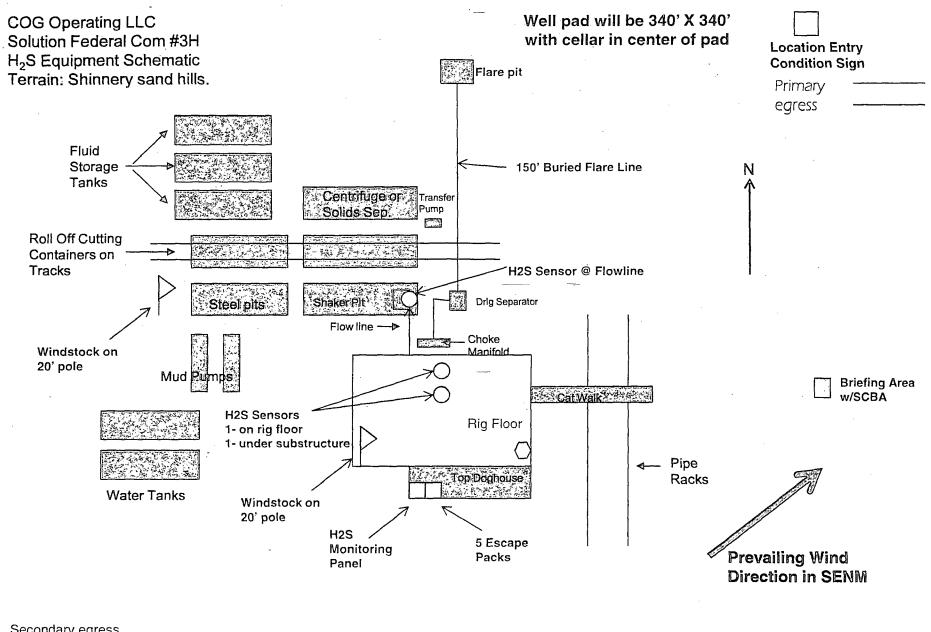

Hydrogen Sulfide (H2S) monitors will be installed prior to drilling out the surface shoe. If H2S is detected in concentrations greater than 100 ppm, the operator will comply with the provisions of Onshore Oil and Gas Order #6. If Hydrogen Sulfide is encountered, measured values and formations will be provided to the BLM.

| 10111 | nations will be provided to the BEN. |  |
|-------|--------------------------------------|--|
| N     | H2S is present                       |  |
| Y     | H2S Plan attached                    |  |

#### Attachments:

- BOP & Choke schematics
- Directional plan
- C102 and supporting maps
- Anti-collision report
- Rig plat schematic
- H2S plan schematic
- H2S contingency plan
- Interim reclamation plat