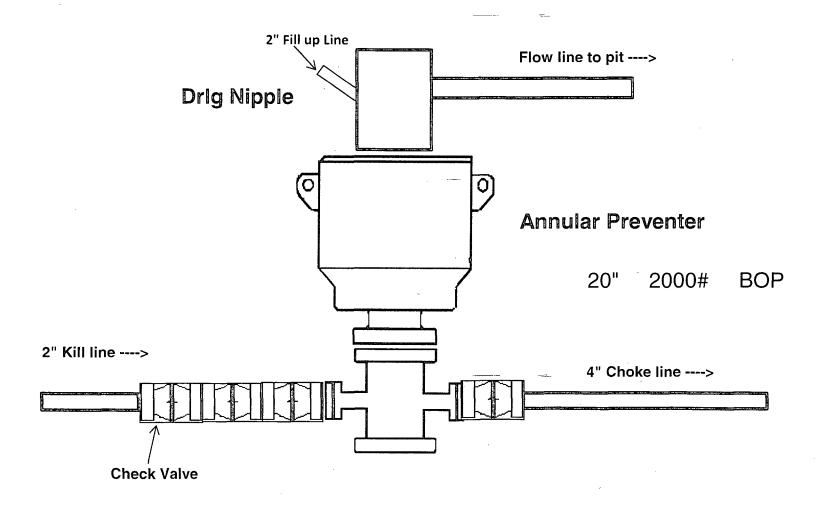

# 4. Pressure Control Equipment

N A variance is requested for the use of a diverter on the surface casing. See attached for schematic.

| BOP installed<br>and tested<br>before drilling<br>which hole? | Size?   | Min.<br>Required<br>WP | Type       |            | <b>&gt;</b> | Tested to:-             |
|---------------------------------------------------------------|---------|------------------------|------------|------------|-------------|-------------------------|
|                                                               |         |                        |            | nular      | X           | 50% of working pressure |
|                                                               |         |                        | Bline      | l Ram      |             |                         |
| 17 ½"                                                         | 20"     | 2M                     |            | Ram        |             | 2000 psi WP             |
|                                                               |         |                        | Doub       | le Ram     | _           | 2000, psi W i           |
|                                                               |         |                        | Other*     |            |             |                         |
| -                                                             | 13 5/8" | 2M                     | Annular    |            | X           | 50% testing pressure    |
|                                                               |         |                        | Blind Ram  |            |             |                         |
| 12 1/4"                                                       |         |                        | Pipe Ram   |            |             |                         |
| 12 /4                                                         | 15 5/6  |                        | Double Ram |            |             | 2000 psi WP             |
|                                                               |         |                        | Other<br>* |            |             |                         |
|                                                               |         |                        | Anı        | nular      | X           |                         |
|                                                               |         |                        | Blind      | l Ram      | X           |                         |
| 8 3/4" & 7 7/8"                                               | 13 5/8" | 3M                     | Pipe       | Ram        | Х           |                         |
| 0 74 & 1 118                                                  | 13 3/8  |                        | Doub       | Double Ram |             | 3000 psi WP             |
| ]                                                             |         |                        | Other      |            |             |                         |
|                                                               |         |                        | *          |            |             |                         |

<sup>\*</sup>Specify if additional ram is utilized.

BOP/BOPE will be tested by an independent service company to 250 psi low and the high pressure indicated above per Onshore Order 2 requirements. The System may be upgraded to a higher pressure but still tested to the working pressure listed in the table above. If the system is upgraded all the components installed will be functional and tested.

Pipe rams will be operationally checked each 24 hour period. Blind rams will be operationally checked on each trip out of the hole. These checks will be noted on the daily tour sheets. Other accessories to the BOP equipment will include a Kelly cock and floor safety valve (inside BOP) and choke lines and choke manifold. See attached schematics.