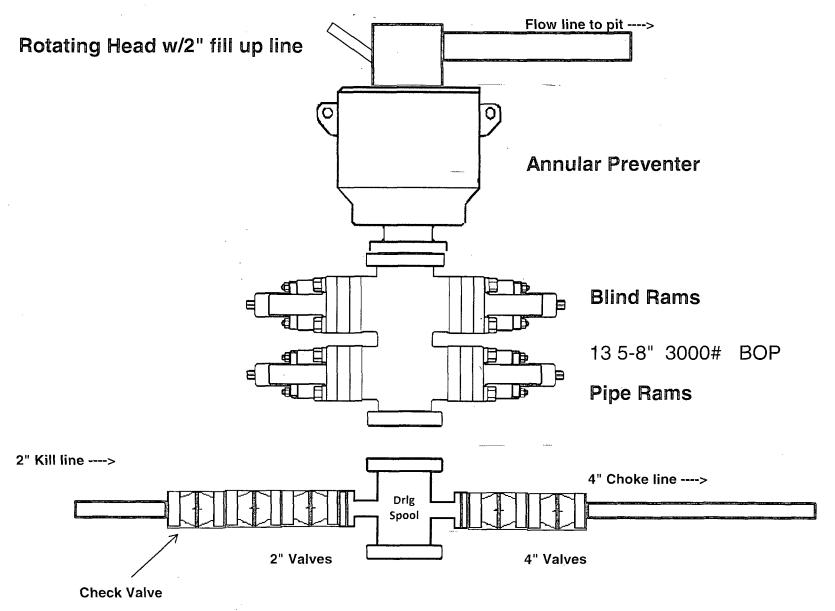

# 4. Pressure Control Equipment

N A variance is requested for the use of a diverter on the surface casing. See attached for schematic.

| BOP installed<br>and tested<br>before drilling<br>which hole? | Size?   | Min.<br>Required<br>WP | Type       |            | <b>&gt;</b> | Tested to:-             |
|---------------------------------------------------------------|---------|------------------------|------------|------------|-------------|-------------------------|
|                                                               |         |                        |            | nular      | X           | 50% of working pressure |
|                                                               |         |                        | Bline      | l Ram      |             |                         |
| 17 ½"                                                         | 20"     | 2M                     |            | Ram        |             | 2000 psi WP             |
|                                                               |         |                        | Doub       | le Ram     | _           | 2000, psi W i           |
|                                                               |         |                        | Other*     |            |             |                         |
| -                                                             | 13 5/8" | 2M                     | Annular    |            | X           | 50% testing pressure    |
|                                                               |         |                        | Blind Ram  |            |             |                         |
| 12 1/4"                                                       |         |                        | Pipe Ram   |            |             |                         |
| 12 /4                                                         | 15 5/6  |                        | Double Ram |            |             | 2000 psi WP             |
|                                                               |         |                        | Other<br>* |            |             |                         |
|                                                               |         |                        | Anı        | nular      | X           |                         |
|                                                               |         |                        | Blind      | l Ram      | X           |                         |
| 8 3/4" & 7 7/8"                                               | 13 5/8" | 3M                     | Pipe       | Ram        | Х           |                         |
| 0 74 & 1 118                                                  | 13 3/8  |                        | Doub       | Double Ram |             | 3000 psi WP             |
| ]                                                             |         |                        | Other      |            |             |                         |
|                                                               |         |                        | *          |            |             |                         |

<sup>\*</sup>Specify if additional ram is utilized.

BOP/BOPE will be tested by an independent service company to 250 psi low and the high pressure indicated above per Onshore Order 2 requirements. The System may be upgraded to a higher pressure but still tested to the working pressure listed in the table above. If the system is upgraded all the components installed will be functional and tested.

Pipe rams will be operationally checked each 24 hour period. Blind rams will be operationally checked on each trip out of the hole. These checks will be noted on the daily tour sheets. Other accessories to the BOP equipment will include a Kelly cock and floor safety valve (inside BOP) and choke lines and choke manifold. See attached schematics.