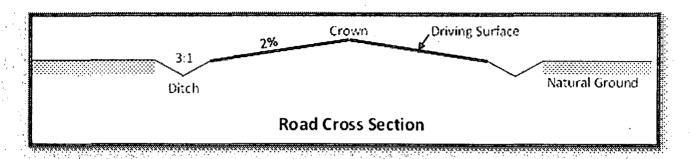

of access road needed to be constructed for this proposed project is about 433 feet.
- c. The maximum driving width of the access road will be 14 feet. The maximum width of surface disturbance when constructing the access road will not exceed 25 feet. All areas outside of the driving surface will be revegetated.
- d. The access road will be constructed with 6 inches of compacted Caliche.
- e. When the road travels on fairly level ground, the road will be crowned and ditched with a 2% slope from the tip of the road crown to the edge of the driving surface. The ditches will be 3 feet wide with 3:1 slopes. See Road Cross Section diagram below.

COG Operating LLC
Solution Federal Com 3H

SHL: 190 FNL & 2250 FWL, Section: 5, T.20S., R.30E. BHL: 2310 FNL & 1980 FWL, Section: 8, T.20S., R.30E.



- f. The access road will be constructed with a ditch on each side of the road.
- g. The maximum grade for the access road will be 1 percent.
- h. No turnouts will be constructed on the proposed access road.
- i. No cattleguards will be installed for this proposed access road.
- j. No BLM right-of-way grant is needed for the construction of this access road.
- k. No culverts will be constructed for this proposed access road.
- 1. No low water crossings will be constructed for the access road.

m. Lead-off ditches will be constructed on the access road to divert water and prevent excessive erosion. Each lead-off ditch will be 6 inches deep and have a 6 inch berm above natural ground on the down hill slope. Each lead-off ditch will be graded to drain water with a 1 percent minimum to 3 per