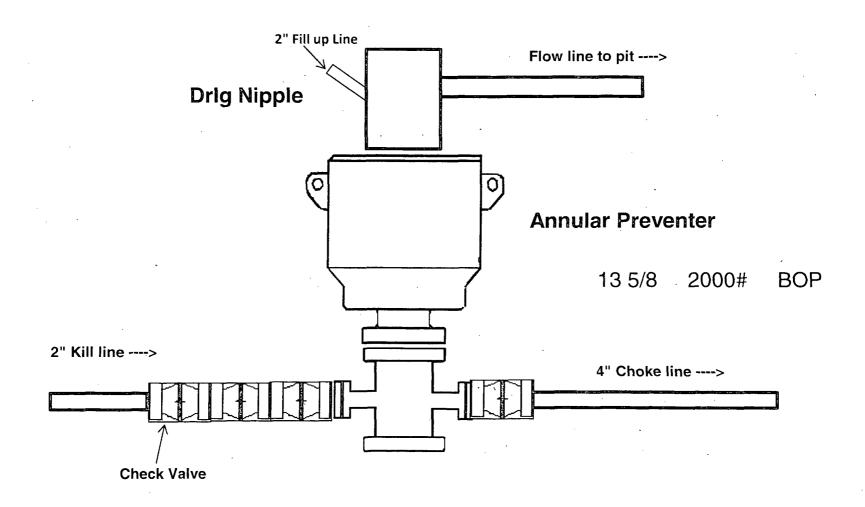

# 4. Pressure Control Equipment

N A variance is requested for the use of a diverter on the surface casing. See attached for schematic.

| BOP installed<br>and tested<br>before drilling<br>which hole? | Size?   | Min.<br>Required<br>WP | Type       |            | <b>&gt;</b> | Tested to:-             |
|---------------------------------------------------------------|---------|------------------------|------------|------------|-------------|-------------------------|
|                                                               |         |                        |            | nular      | X           | 50% of working pressure |
|                                                               |         |                        | Bline      | l Ram      |             |                         |
| 17 ½"                                                         | 20"     | 2M                     |            | Ram        |             | 2000 psi WP             |
|                                                               |         |                        | Doub       | le Ram     | _           | 2000, psi W i           |
|                                                               |         |                        | Other*     |            |             |                         |
| -                                                             | 13 5/8" | 2M                     | Annular    |            | X           | 50% testing pressure    |
|                                                               |         |                        | Blind Ram  |            |             |                         |
| 12 1/4"                                                       |         |                        | Pipe Ram   |            |             |                         |
| 12 /4                                                         | 15 5/6  |                        | Double Ram |            |             | 2000 psi WP             |
|                                                               |         |                        | Other<br>* |            |             |                         |
|                                                               |         |                        | Anı        | nular      | X           |                         |
|                                                               |         |                        | Blind      | l Ram      | X           |                         |
| 8 3/4" & 7 7/8"                                               | 13 5/8" | 3M                     | Pipe       | Ram        | Х           |                         |
| 0 74 & 1 118                                                  | 13 3/8  |                        | Doub       | Double Ram |             | 3000 psi WP             |
| ]                                                             |         |                        | Other      |            |             |                         |
|                                                               |         |                        | *          |            |             |                         |

<sup>\*</sup>Specify if additional ram is utilized.

BOP/BOPE will be tested by an independent service company to 250 psi low and the high pressure indicated above per Onshore Order 2 requirements. The System may be upgraded to a higher pressure but still tested to the working pressure listed in the table above. If the system is upgraded all the components installed will be functional and tested.

Pipe rams will be operationally checked each 24 hour period. Blind rams will be operationally checked on each trip out of the hole. These checks will be noted on the daily tour sheets. Other accessories to the BOP equipment will include a Kelly cock and floor safety valve (inside BOP) and choke lines and choke manifold. See attached schematics.