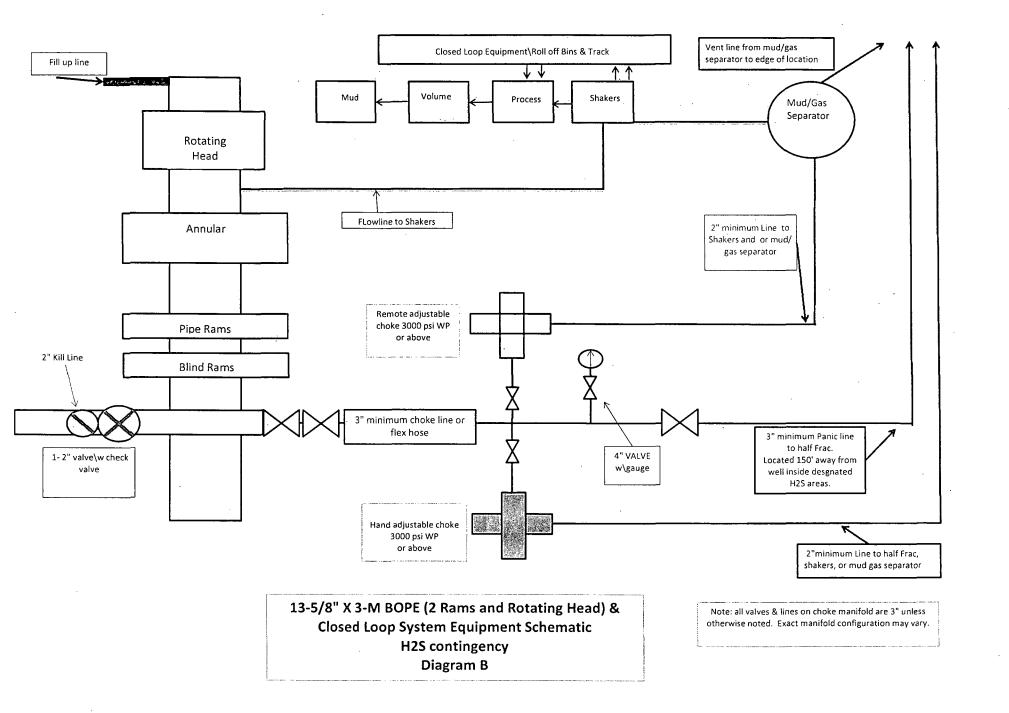

### **12. H2S SAFETY EQUIPMENT**

H2S monitors shall be installed prior to drilling out the surface shoe. If H2S is encountered in quantities greater than 10 PPM, the well will be shut in and H2S equipment will be installed, including a flare line that will be extended pursuant to Onshore Oil and Gas Order #6. (Please refer to diagram B, or C for choke manifold and closed loop system layout when H2S is present) Please refer to H2S location diagram for location of important H2S safety items.