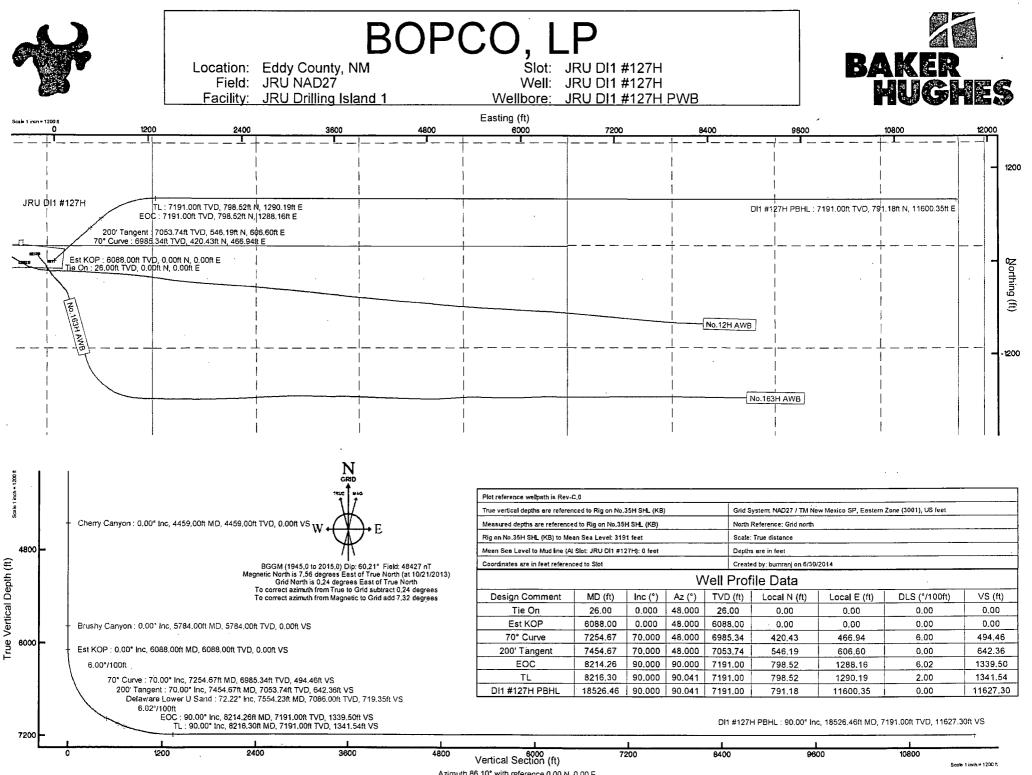

### 10. Drilling Plan

KOP: 6088' EOC: 8214' MD (7191' TVD) Set surface and intermediate casing strings. Drill production hole to KOP, continue drilling curve. Set and cement production casing at the end of a 70 degree, 200' tangent (in curve). Drill completion hole to TD. Run completions system.

# Planned Wellpath Report Rev-C.0 Page n of nn

| REFEREN  | NCE WELLPATH IDENTIFICATION |          |                   |
|----------|-----------------------------|----------|-------------------|
| Operator | BOPCO, LP                   | Slot     | JRU DI1 #127H     |
| Area     | Eddy County, NM             | Well     | JRU DI1 #127H     |
| Field    | JRU NAD27                   | Wellbore | JRU DI1 #127H PWB |
| Facility | JRU Drilling Island 1       |          |                   |

| REPORT SETUR        | INFORM     | ATION 2              |                                                                                                       |
|---------------------|------------|----------------------|-------------------------------------------------------------------------------------------------------|
| Projection System   | NAD27 /    | Software System      | WellArchitect® 4.0.0                                                                                  |
|                     | TM New     |                      |                                                                                                       |
|                     | Mexico     |                      |                                                                                                       |
|                     | SP,        |                      |                                                                                                       |
|                     | Eastern    |                      |                                                                                                       |
|                     | Zone       |                      |                                                                                                       |
|                     | (3001), US |                      |                                                                                                       |
|                     | feet       |                      | · · ·                                                                                                 |
| North Reference     | Grid       | User                 | Buroranj                                                                                              |
| Scale               | 0.999931   | Report Generated     | 6/30/2014 at 4:30:18 PM                                                                               |
| Convergence at slot | 0.24° East | Database/Source file | WA_MIDLAND/C:\Users\burnranj\AppData\Roaming\Well Explorer\temp\BOPCO, LP JRU D11 #127H (Rev-C.0).xml |

| WELLPATHNOCATION 24 STATES AND A STATES |           |          |                |                 |                |                 |  |  |  |  |
|------------------------------------------------------------------------------------------------------------------------------------------------------------------------------------------------------------------------------------------------------------------------------------------------------------------------------------------------------------------------------------------------------------------------------------------------------------------------------------------------------------------------------------------------------------------------------------------------------------------------------------------------------------------------------------------------------|-----------|----------|----------------|-----------------|----------------|-----------------|--|--|--|--|
| Local coordinates Grid coordinates Geographic coordinates                                                                                                                                                                                                                                                                                                                                                                                                                                                                                                                                                                                                                                            |           |          |                |                 |                |                 |  |  |  |  |
|                                                                                                                                                                                                                                                                                                                                                                                                                                                                                                                                                                                                                                                                                                      | North[ft] | East[ft] | Easting[US ft] | Northing[US ft] | Latitude       | • Longitude     |  |  |  |  |
| Slot Location                                                                                                                                                                                                                                                                                                                                                                                                                                                                                                                                                                                                                                                                                        | -55.10    | 570.66   | 639590.70      | 502500.00       | 32°22'50.435"N | 103°52'52.165"W |  |  |  |  |
| Facility Reference Pt                                                                                                                                                                                                                                                                                                                                                                                                                                                                                                                                                                                                                                                                                |           |          | 639020.08      | 502555.10       | 32°22'51.004"N | 103°52'58.816"W |  |  |  |  |
| Field Reference Pt                                                                                                                                                                                                                                                                                                                                                                                                                                                                                                                                                                                                                                                                                   |           |          | 652495.44      | 494904.92       | 32°21'34.711"N | 103°50'22.090"W |  |  |  |  |

.

| WELLPATHDATUM            |                        |                                                               |                   |
|--------------------------|------------------------|---------------------------------------------------------------|-------------------|
| Calculation method       | Minimum curvature      | Rig on No.35H SHL (KB) to Facility Vertical Datum             | 3191.00ft         |
| Horizontal Reference Pt  | Slot                   | Rig on No.35H SHL (KB) to Mean Sea Level                      | 3191.00ft         |
| Vertical Reference Pt    | Rig on No.35H SHL (KB) | Rig on No.35H SHL (KB) to Mud Line at Slot (JRU DI1<br>#127H) | 3191.00ft         |
| MD Reference Pt          | Rig on No.35H SHL (KB) | Section Origin                                                | N 0.00, E 0.00 ft |
| Field Vertical Reference | Mean Sea Level         | Section Azimuth                                               | 86.10°            |