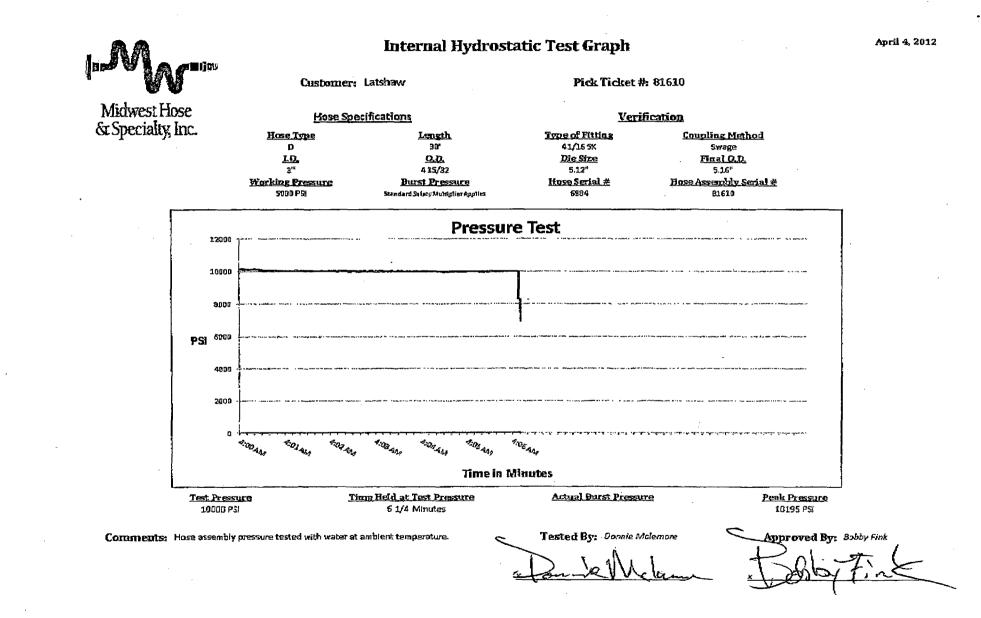

A function test to insure that the preventers are operating correctly will be performed on each trip Sol COA

BOPCO, L.P. would like to request a variance to use an armored, 3" flex hose for the choke line in the drilling of the well if the rig is equip with hose. (See specification for hose that might be used, attached with APD exhibits). If an armored flex hose is utilized, the company man will have all of the proper certified paper work for that hose available on location.