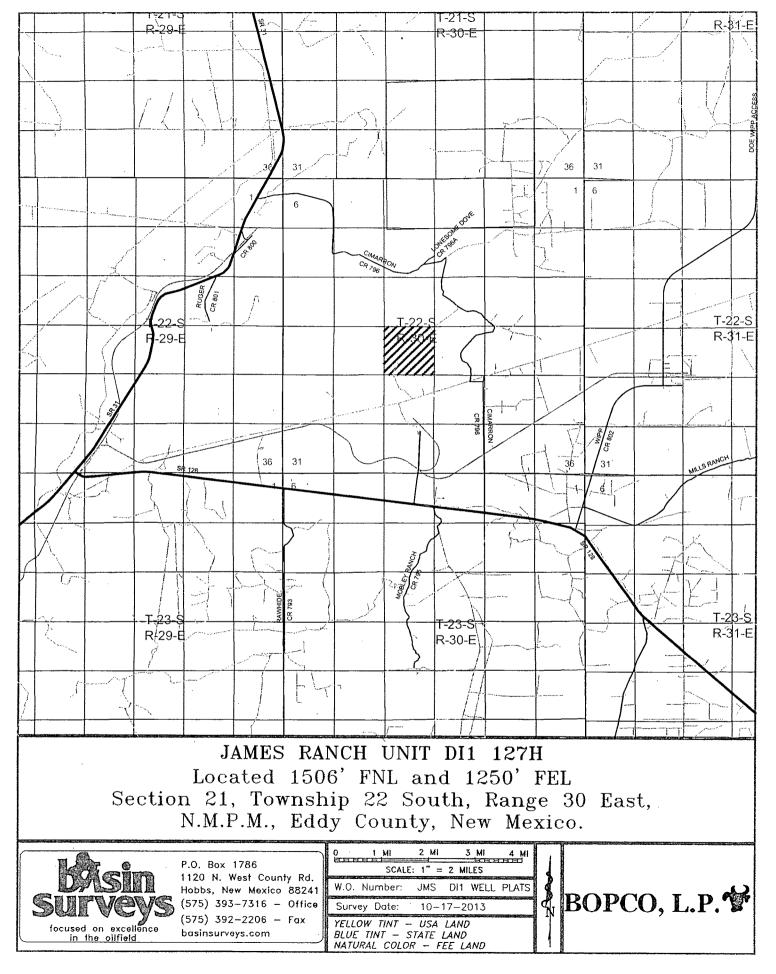

يتري.

.

JAMES RANCH UNIT DI1 127H Located 1506' FNL and 1250' FEL Section 21, Township 22 South, Range 30 East, N.M.P.M., Eddy County, New Mexico.

Surface Location Feet from the North/South line East/West line UL or lot No. Section Township Range Lot Idn Feet from the 1506 Н 21 22 S 30 E NORTH 1250 EAST

Bottom Hole Location If Different From Surface

| UL or lot No.                        | Section | Township      | Range   | Lot Idn | Feet from the | North/South line | Feet from the | East/West line | County |
|--------------------------------------|---------|---------------|---------|---------|---------------|------------------|---------------|----------------|--------|
| A                                    | 23      | · 22 S        | 30 E    |         | 660           | NORTH            | 330           | EAST           | EDDY   |
| Dedicated Acres Joint or Infill Cons |         | nsolidation ( | Code Or | der No. |               |                  |               |                |        |
| 360                                  |         |               |         | :       |               |                  |               |                |        |