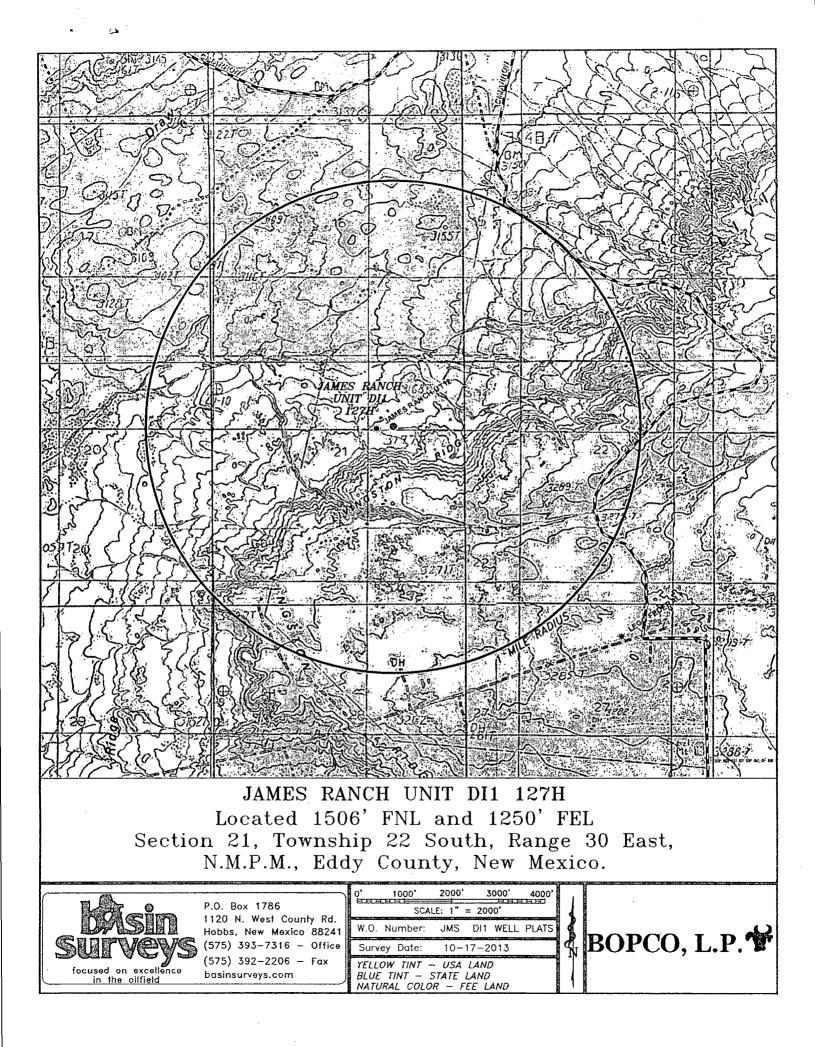

يتري.

.

JAMES RANCH UNIT DI1 127H Located 1506' FNL and 1250' FEL Section 21, Township 22 South, Range 30 East, N.M.P.M., Eddy County, New Mexico.