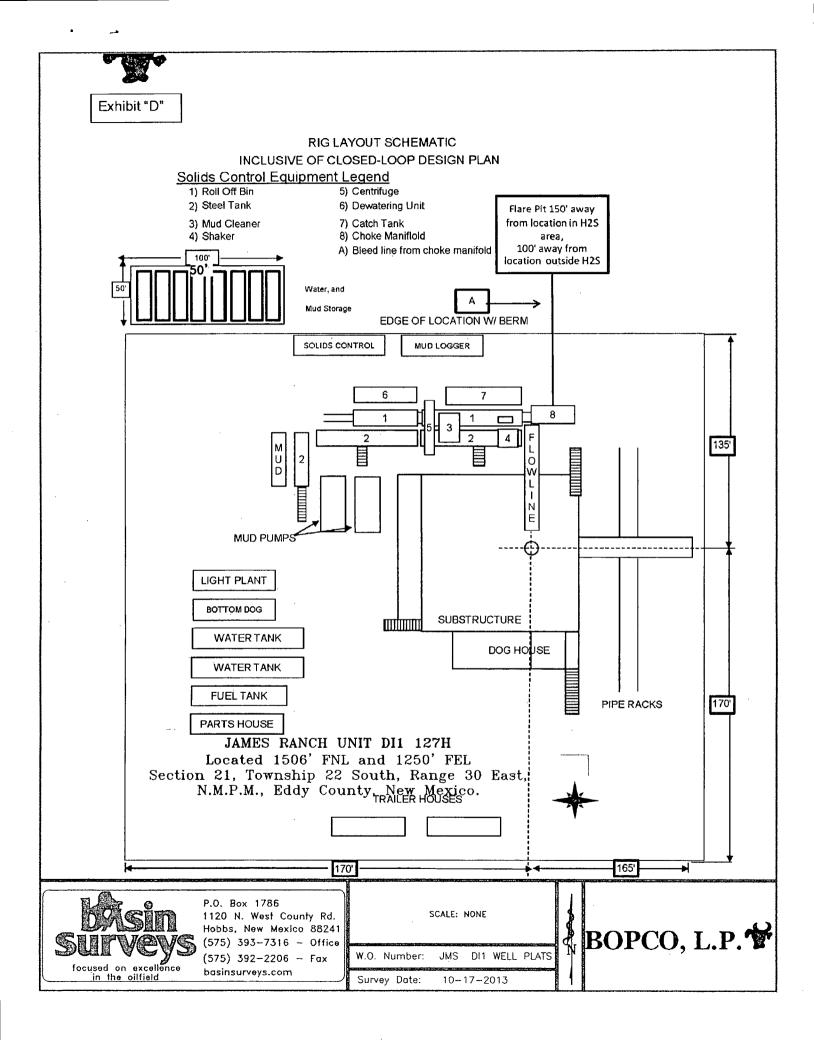

## Sucort 8. PRESSURE CONTROL EQUIPMENT (SEE ATTACHED DIAGRAM A, B, C or Z)

After running the 13-3/8" surface casing, a 13-5/8" BOP/BOPE system with a minimum rating of 3M will be installed on the Cameron Multi-Bowl System wellhead. The BOP/BOPE will be pressure tested to 250 psi low and 3000 psi high after installation on the surface casing which will cover testing requirements for the duration of the well as per Onshore Order #2. The 9-5/8" intermediate casing and 7" production casing will be run with a mandrel hanger through the 13-5/8" BOP/BOPE system without breaking any connections on the BOP/BOPE system and thus not requiring a pressure test. Please find attached wellhead schematic. The field reports from the Cameron representative and the BOP test information will be provided in a subsequent report.

A function test to insure that the preventers are operating correctly will be performed on each trip Sol COA

BOPCO, L.P. would like to request a variance to use an armored, 3" flex hose for the choke line in the drilling of the well if the rig is equip with hose. (See specification for hose that might be used, attached with APD exhibits). If an armored flex hose is utilized, the company man will have all of the proper certified paper work for that hose available on location.

### **12. H2S SAFETY EQUIPMENT**

H2S monitors shall be installed prior to drilling out the surface shoe. If H2S is encountered in quantities greater than 10 PPM, the well will be shut in and H2S equipment will be installed, including a flare line that will be extended pursuant to Onshore Oil and Gas Order #6. (Please refer to diagram B, or C for choke manifold and closed loop system layout when H2S is present) Please refer to H2S location diagram for location of important H2S safety items.