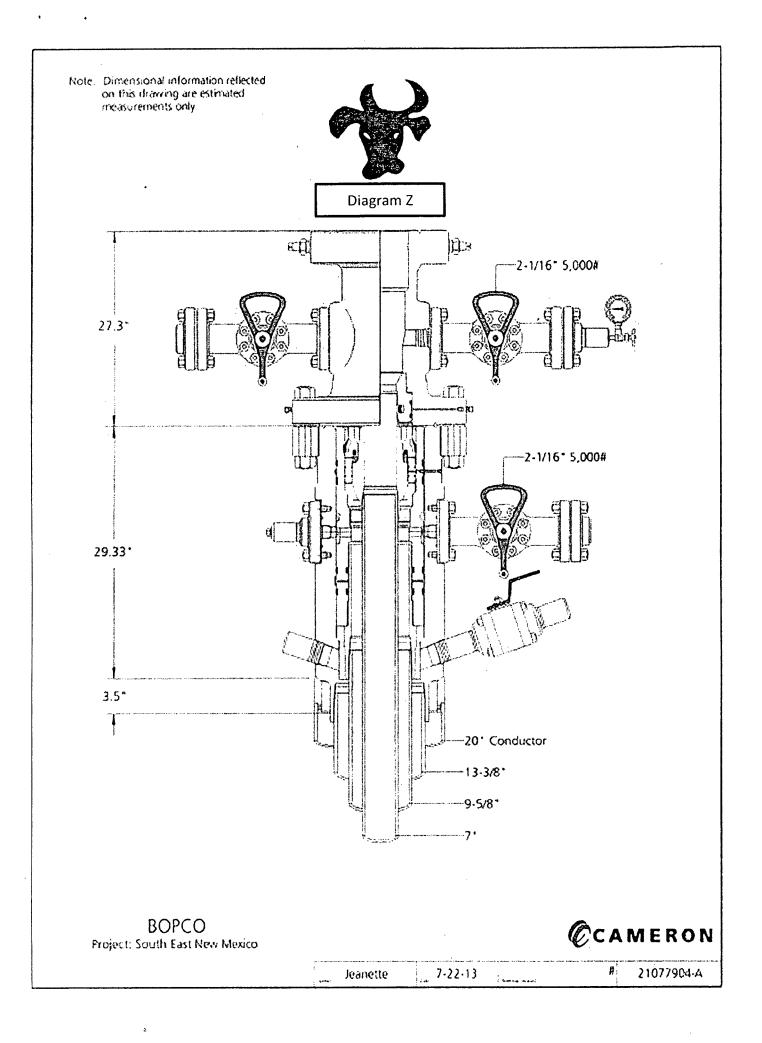

## Sucort 8. PRESSURE CONTROL EQUIPMENT (SEE ATTACHED DIAGRAM A, B, C or Z)

After running the 13-3/8" surface casing, a 13-5/8" BOP/BOPE system with a minimum rating of 3M will be installed on the Cameron Multi-Bowl System wellhead. The BOP/BOPE will be pressure tested to 250 psi low and 3000 psi high after installation on the surface casing which will cover testing requirements for the duration of the well as per Onshore Order #2. The 9-5/8" intermediate casing and 7" production casing will be run with a mandrel hanger through the 13-5/8" BOP/BOPE system without breaking any connections on the BOP/BOPE system and thus not requiring a pressure test. Please find attached wellhead schematic. The field reports from the Cameron representative and the BOP test information will be provided in a subsequent report.