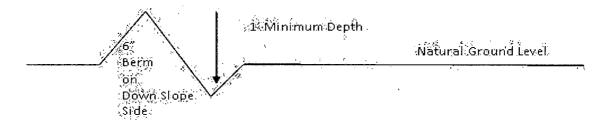

oss section and plans for typical road construction.

#### Ditching

Ditching shall be required on both sides of the road.

#### Turnouts

Vehicle turnouts shall be constructed on the road. Turnouts shall be intervisible with interval spacing distance less than 1000 feet. Turnouts shall conform to Figure 1; cross section and plans for typical road construction.

#### Drainage

Drainage control systems shall be constructed on the entire length of road (e.g. ditches, sidehill outsloping and insloping, lead-off ditches, culvert installation, and low water crossings).

A typical lead-off ditch has a minimum depth of 1 foot below and a berm of 6 inches above natural ground level. The berm shall be on the down-slope side of the lead-off ditch.

### **Cross Section of a Typical Lead-off Ditch**



All lead-off ditches shall be graded to drain water with a 1 percent minimum to 3 percent maximum ditch slope. The spacing interval are variable for lead-off ditches and shall be determined according to the formula for spacing intervals of lead-off ditches, but may be amended depending upon existing soil types and centerline road slope (in %);

### Formula for Spacing Interval of Lead-off Ditches

Example - On a 4% road slope that is 400 feet long, the water flow shall drain water into a lead-off ditch. Spacing interval shall be determined by the following formula:

400 foot road with 4% road slope:  $\underline{400'} + 100' = 200'$  lead-off ditch interval 4%

### Cattleguards

÷.

An appropriately sized cattleguard sufficient to carry out the project shall be installed and maintained a