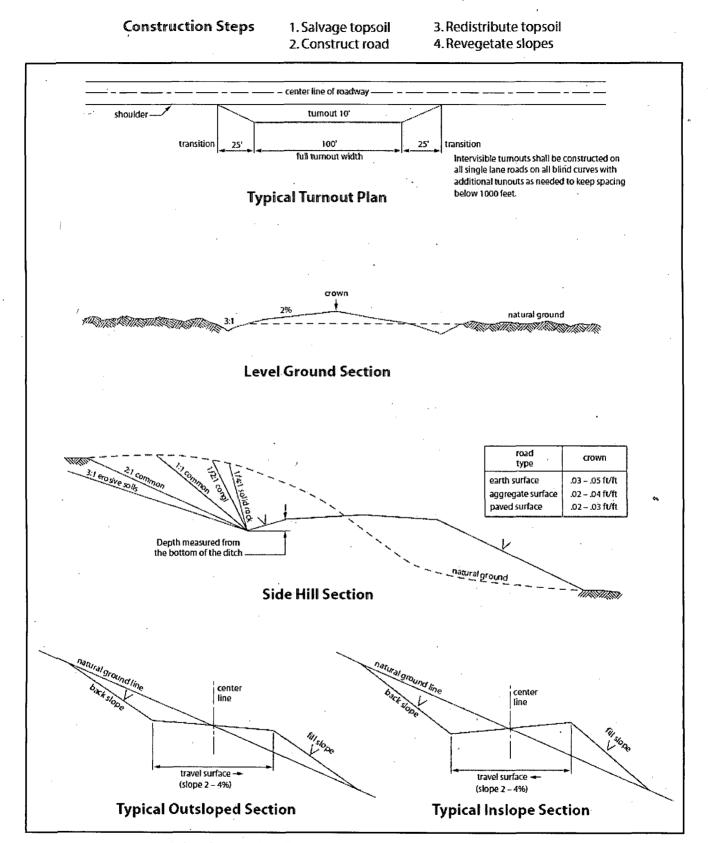

out the project shall be installed and maintained at fence/road crossings. Any existing cattleguards on the access road route shall be repaired or replaced if they are damaged or have deteriorated beyond practical use. The operator shall be responsible for the condition of the existing cattleguards that are in place and are utilized during lease operations.

### **Fence Requirement**

Where entry is granted across a fence line, the fence shall be braced and tied off on both sides of the passageway prior to cutting. The operator shall notify the private surface landowner or the grazing allotment holder prior to crossing any fences.

### **Public Access**

Public access on this road shall not be restricted by the operator without specific written approval granted by the Authorized Officer.



•



## VII. DRILLING

### A. DRILLING OPERATIONS REQUIREMENTS

The BLM is to be notified in advance for a representative to witness:

- a. Spudding well (minimum of 24 hours)
- b. Setting and/or Cementing of all casing strings (minimum of 4 hours)
- c. BOPE tests (minimum of 4 hours)

### **Eddy County**

Call the Carlsbad Field Office, 620 East Greene St., Carlsbad, NM 88220, (575) 361-2822

- 1. Hydrogen Sulfide (H2S) monitors shall be installed prior to drilling out the surface shoe. If H2S is encountered in quantities greater than 10 PPM the well shall be shut in and H2S equipment shall be installed and flare line must be extended pursuant to Onshore Oil and Gas Order #6. Report measured values and formation to the BLM. After detection, the Hydrogen Sulfide area must meet Onshore Or