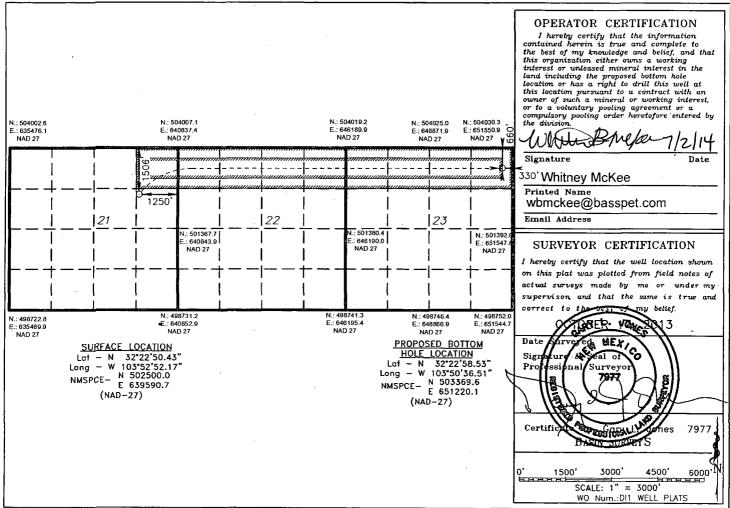

Surface Location Feet from the North/South line East/West line UL or lot No. Section Township Range Lot Idn Feet from the 1506 Н 21 22 S 30 E NORTH 1250 EAST

Bottom Hole Location If Different From Surface

| UL or lot No.                        | Section | Township      | Range   | Lot Idn | Feet from the | North/South line | Feet from the | East/West line | County |
|--------------------------------------|---------|---------------|---------|---------|---------------|------------------|---------------|----------------|--------|
| A                                    | 23      | · 22 S        | 30 E    |         | 660           | NORTH            | 330           | EAST           | EDDY   |
| Dedicated Acres Joint or Infill Cons |         | nsolidation ( | Code Or | der No. |               |                  |               |                |        |
| 360                                  |         |               |         | :       |               |                  |               |                |        |

NO ALLOWABLE WILL BE ASSIGNED TO THIS COMPLETION UNTIL ALL INTERESTS HAVE BEEN CONSOLIDATED OR A NON-STANDARD UNIT HAS BEEN APPROVED BY THE DIVISION

Energy, Minerals and Natural Resources Department

1220 South St. Francis Dr.

Santa Fe, New Mexico 87505

**Property** Name

JAMES RANCH UNIT DI1

**Operator** Name

BOPCO, L.P.

Form C-102 Revised August 1, 2011

□ AMENDED REPORT

Well Number

127H

County

EDDY

Elevation 3165

Submit one copy to appropriate **District** Office

Pool Name

QUAHADA RIDGE (DELAWARE)

State of New Mexico

يتري.

.

JAMES RANCH UNIT DI1 127H Located 1506' FNL and 1250' FEL Section 21, Township 22 South, Range 30 East, N.M.P.M., Eddy County, New Mexico.