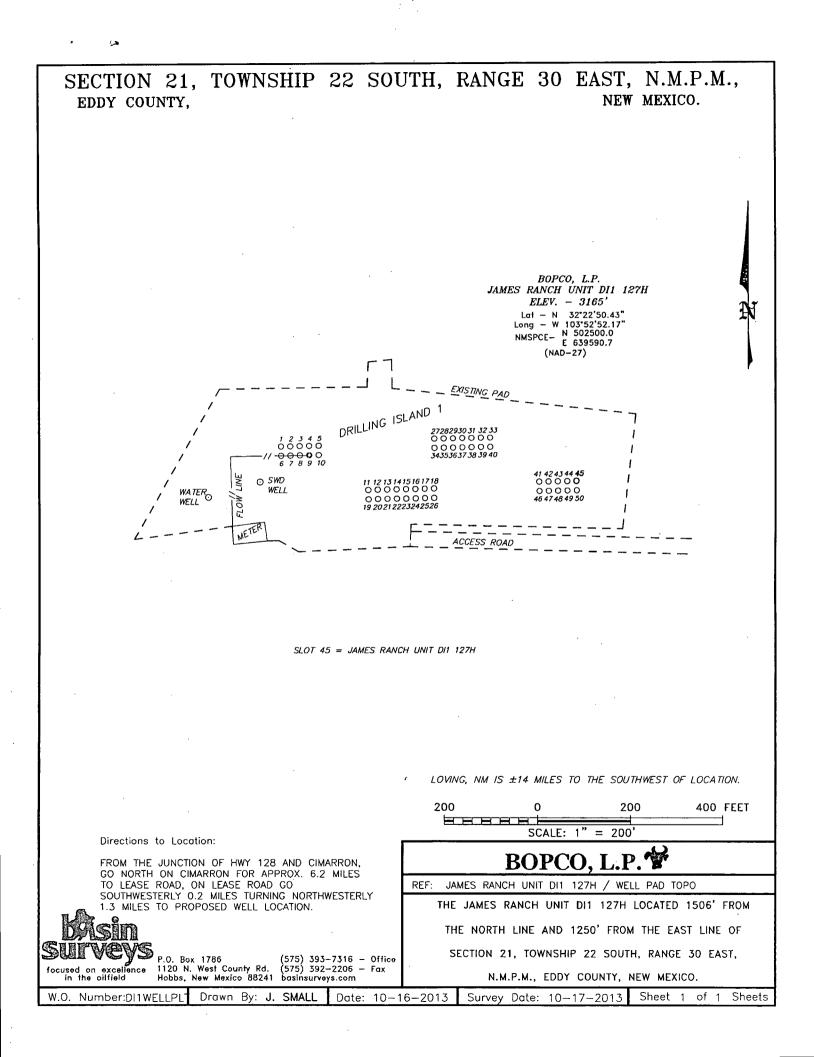

يتري.

.

JAMES RANCH UNIT DI1 127H Located 1506' FNL and 1250' FEL Section 21, Township 22 South, Range 30 East, N.M.P.M., Eddy County, New Mexico.

## Access Road Diagram

## Flowline Route Diagram 4