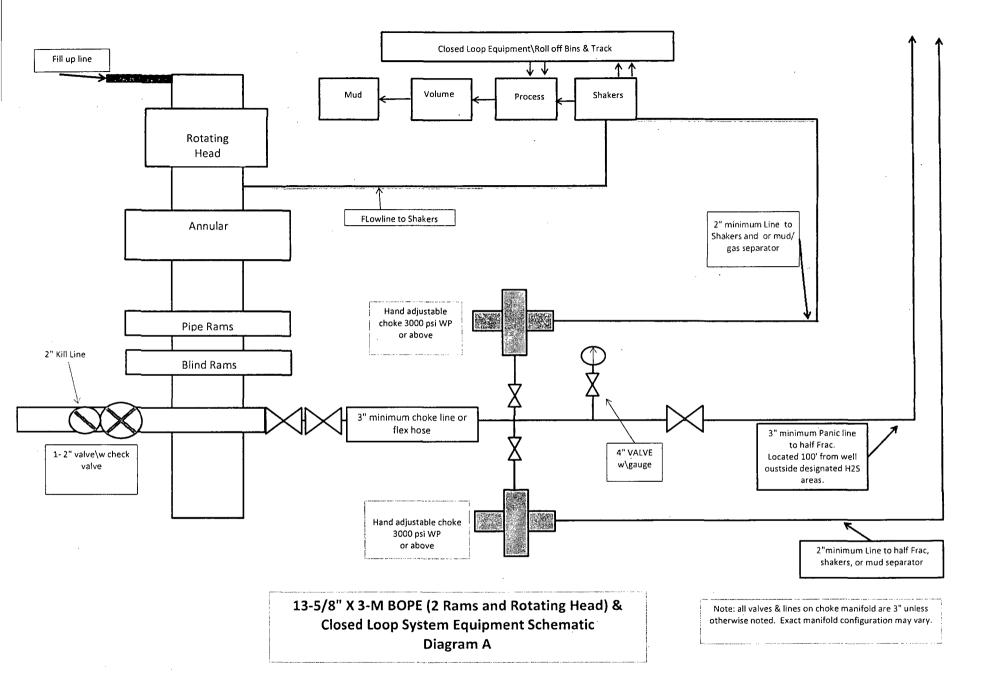

## Sucort 8. PRESSURE CONTROL EQUIPMENT (SEE ATTACHED DIAGRAM A, B, C or Z)

After running the 13-3/8" surface casing, a 13-5/8" BOP/BOPE system with a minimum rating of 3M will be installed on the Cameron Multi-Bowl System wellhead. The BOP/BOPE will be pressure tested to 250 psi low and 3000 psi high after installation on the surface casing which will cover testing requirements for the duration of the well as per Onshore Order #2. The 9-5/8" intermediate casing and 7" production casing will be run with a mandrel hanger through the 13-5/8" BOP/BOPE system without breaking any connections on the BOP/BOPE system and thus not requiring a pressure test. Please find attached wellhead schematic. The field reports from the Cameron representative and the BOP test information will be provided in a subsequent report.

A function test to insure that the preventers are operating correctly will be performed on each trip Sol COA

BOPCO, L.P. would like to request a variance to use an armored, 3" flex hose for the choke line in the drilling of the well if the rig is equip with hose. (See specification for hose that might be used, attached with APD exhibits). If an armored flex hose is utilized, the company man will have all of the proper certified paper work for that hose available on location.