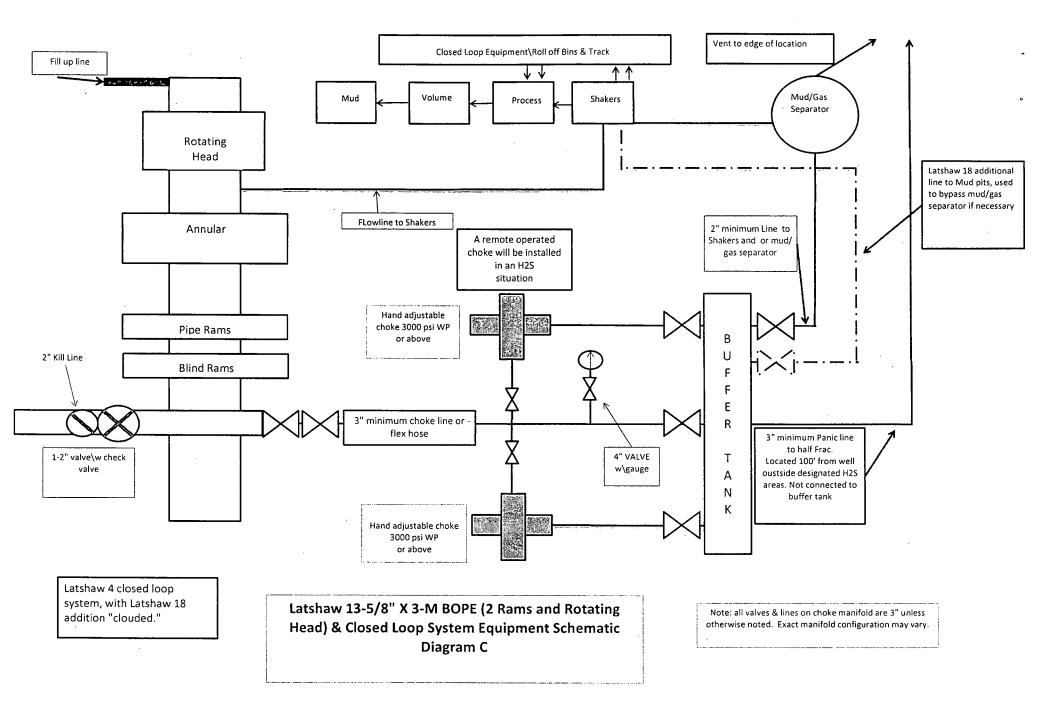

## Sucort 8. PRESSURE CONTROL EQUIPMENT (SEE ATTACHED DIAGRAM A, B, C or Z)

After running the 13-3/8" surface casing, a 13-5/8" BOP/BOPE system with a minimum rating of 3M will be installed on the Cameron Multi-Bowl System wellhead. The BOP/BOPE will be pressure tested to 250 psi low and 3000 psi high after installation on the surface casing which will cover testing requirements for the duration of the well as per Onshore Order #2. The 9-5/8" intermediate casing and 7" production casing will be run with a mandrel hanger through the 13-5/8" BOP/BOPE system without breaking any connections on the BOP/BOPE system and thus not requiring a pressure test. Please find attached wellhead schematic. The field reports from the Cameron representative and the BOP test information will be provided in a subsequent report.

A function test to insure that the preventers are operating correctly will be performed on each trip Sol COA

BOPCO, L.P. would like to request a variance to use an armored, 3" flex hose for the choke line in the drilling of the well if the rig is equip with hose. (See specification for hose that might be used, attached with APD exhibits). If an armored flex hose is utilized, the company man will have all of the proper certified paper work for that hose available on location.

### **12. H2S SAFETY EQUIPMENT**

H2S monitors shall be installed prior to drilling out the surface shoe. If H2S is encountered in quantities greater than 10 PPM, the well will be shut in and H2S equipment will be installed, including a flare line that will be extended pursuant to Onshore Oil and Gas Order #6. (Please refer to diagram B, or C for choke manifold and closed loop system layout when H2S is present) Please refer to H2S location diagram for location of important H2S safety items.