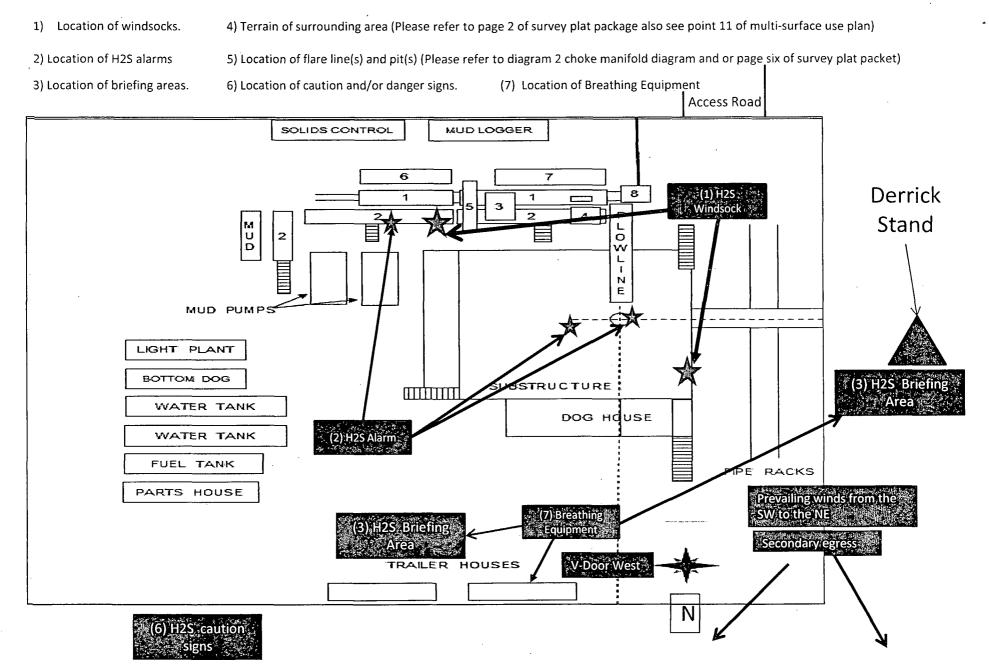

### **12. H2S SAFETY EQUIPMENT**

H2S monitors shall be installed prior to drilling out the surface shoe. If H2S is encountered in quantities greater than 10 PPM, the well will be shut in and H2S equipment will be installed, including a flare line that will be extended pursuant to Onshore Oil and Gas Order #6. (Please refer to diagram B, or C for choke manifold and closed loop system layout when H2S is present) Please refer to H2S location diagram for location of important H2S safety items.