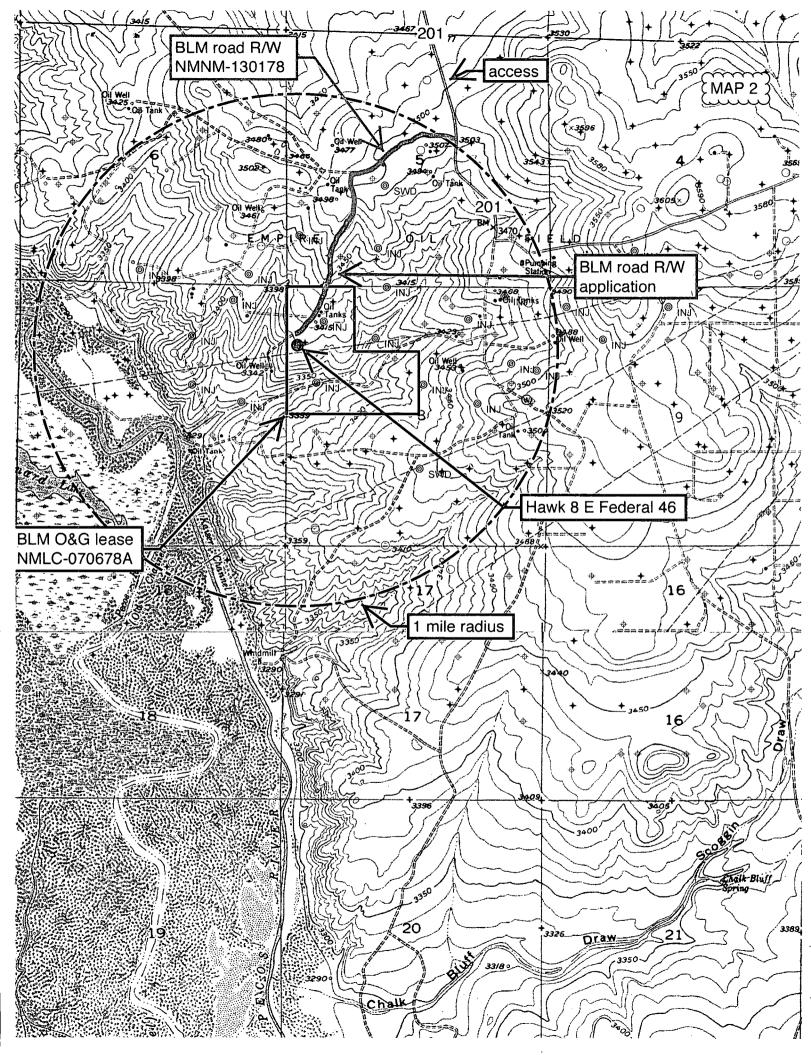

| om 3160-3                                                                                                                                                                                                                                 | tesia                                                                                      |                                             |                                             | FORM                                                | S · 15 ·                        | D             |  |
|-------------------------------------------------------------------------------------------------------------------------------------------------------------------------------------------------------------------------------------------|--------------------------------------------------------------------------------------------|---------------------------------------------|---------------------------------------------|-----------------------------------------------------|---------------------------------|---------------|--|
| March 2012) UNITED STATES                                                                                                                                                                                                                 | , H                                                                                        | IGH CÁVEP                                   | (ARS)                                       | OMB<br>Expires                                      | No. 1004-0137<br>October 31, 20 |               |  |
| DEPARTMENT OF THE                                                                                                                                                                                                                         | INTERIOR                                                                                   |                                             |                                             | 5. Lease Serial No.<br>NMLC 0 070678                | A                               |               |  |
| BUREAU OF LAND MAN                                                                                                                                                                                                                        |                                                                                            | REENTER                                     |                                             | 6. If Indian, Allotee                               | e or Tribe N                    | lame          |  |
|                                                                                                                                                                                                                                           |                                                                                            |                                             |                                             | N/A                                                 |                                 |               |  |
| la. Type of work: DRILL REENT                                                                                                                                                                                                             | ER                                                                                         |                                             | •                                           | 7. If Unit or CA Agr<br>N/A                         | eement, Nar                     | ne and No.    |  |
| lb. Type of Well: 🔽 Oil Well 🗌 Gas Well 🗍 Other                                                                                                                                                                                           | <b>√</b> Sir                                                                               | ngle Zone 🔲 Multip                          | ole Zone                                    | 8. Lease Name and<br>HAWK 8 E FEDER                 |                                 |               |  |
| 2. Name of Operator LIME ROCK RESOURCES II-A, L. P.                                                                                                                                                                                       | 9. API Well No.                                                                            | 127                                         | 19                                          |                                                     |                                 |               |  |
| 3a. Address 1111 PACEY ST SUITE 4500                                                                                                                                                                                                      | 30-015- <b>7</b><br>10. Field and Pool, or                                                 | Exploratory                                 |                                             |                                                     |                                 |               |  |
| Ja. Address 1111 BAGBY ST., SUITE 4600<br>HOUSTON, TX 77002                                                                                                                                                                               |                                                                                            | RED LAKE; GLOF                              |                                             |                                                     |                                 |               |  |
|                                                                                                                                                                                                                                           | Location of Well (Report location clearly and in accordance with any State requirements.*) |                                             |                                             |                                                     |                                 |               |  |
| At surface 1165' FNL & 230' FWL<br>At proposed prod. zone 1650' FNL & 330' FWL                                                                                                                                                            |                                                                                            |                                             |                                             | SWNW 8-18S-27E                                      | -                               |               |  |
| 14. Distance in miles and direction from nearest town or post office*                                                                                                                                                                     |                                                                                            | <u> </u>                                    | <u></u>                                     | 12. County or Parish                                |                                 | 13. State     |  |
| 7 AIR MILES SE OF ARTESIA, NM<br>15. Distance from proposed* SHI + 220'                                                                                                                                                                   | 16. No. of a                                                                               | crec in lesse                               | 17 Spacir                                   | EDDY                                                | l.                              | NM            |  |
| IS Distance from proposed SHL: 230'<br>property or lease line, ft. BHL: 330'<br>(Also to nearest drig. unit line, if any)                                                                                                                 | 120                                                                                        | tres in lease                               | SWNW                                        | g Onit dedicated to this                            | wen                             |               |  |
| 18. Distance from proposed location*<br>to nearest well, drilling, completed, BHL: 466' (WBL L1 19)                                                                                                                                       | 19. Proposed                                                                               | -                                           | /BIA Bond No. on file<br>00797 & NMB-000817 |                                                     |                                 |               |  |
| applied for, on this lease, ft.                                                                                                                                                                                                           | lease, ft. MD: 5,135'                                                                      |                                             |                                             |                                                     |                                 |               |  |
| 21. Elevations (Show whether DF, KDB, RT, GL, etc.)<br>3,391.2' UNGRADED                                                                                                                                                                  | 22 Approxir                                                                                | nate date work will sta<br>5                | 23. Estimated duration 1 MONTH              | on                                                  |                                 |               |  |
|                                                                                                                                                                                                                                           | 24. Attac                                                                                  | hments                                      |                                             |                                                     |                                 |               |  |
| The following, completed in accordance with the requirements of Onsho                                                                                                                                                                     | re Oil and Gas                                                                             | Order No.1, must be a                       | ttached to th                               | is form:                                            |                                 |               |  |
| <ol> <li>Well plat certified by a registered surveyor.</li> <li>A Drilling Plan.</li> <li>A Surface Use Plan (if the location is on National Forest System<br/>SUPO must be filed with the appropriate Forest Service Office).</li> </ol> | Lands, the                                                                                 | Item 20 above).<br>5. Operator certific     | cation                                      | ons unless covered by an origination and/or plans a | -                               |               |  |
| 25. Signature                                                                                                                                                                                                                             |                                                                                            | (Printed/Typed)                             | ONE: 505                                    | 5 466-8120)                                         | Date<br>10/31/2                 | 014           |  |
|                                                                                                                                                                                                                                           |                                                                                            | (FA                                         | X: 505 46                                   | 6-9682)                                             |                                 |               |  |
| Approved by (Signature) Steve Caffey                                                                                                                                                                                                      | Name                                                                                       | (Printed/Typed)                             |                                             |                                                     | Date                            | 2 6 2015      |  |
| Title FIELD MANAGER                                                                                                                                                                                                                       | Office                                                                                     | c                                           | ARLSBA                                      | D FIELD OFFICE                                      |                                 |               |  |
| Application approval does not warrant or certify that the applicant hole                                                                                                                                                                  | l<br>ls legal or equit                                                                     |                                             |                                             |                                                     | entitle the aj                  | pplicant to   |  |
| conduct operations thereon.<br>Conditions of approval, if any, are attached.                                                                                                                                                              |                                                                                            |                                             | A                                           | PPROVAL F                                           | OR TW                           | /O YEARS      |  |
| Fitle 18 U.S.C. Section 1001 and Title 43 U.S.C. Section 1212, make it a c<br>States any false, fictitious or fraudulent statements or representations as                                                                                 | to any matter w                                                                            | rson knowingly and vithin its jurisdiction. | villfully to n                              | nake to any department                              | or agency o                     | of the United |  |
| (Continued on page 2)                                                                                                                                                                                                                     |                                                                                            |                                             |                                             |                                                     | A                               | on page 2)    |  |
| Roswell Controlled Water Basim                                                                                                                                                                                                            |                                                                                            |                                             | L CONS<br>RTESIA D                          | SERVATION                                           | 2/                              | 16/15         |  |
|                                                                                                                                                                                                                                           | A                                                                                          | <b>FOR</b> '                                | JUL 01                                      |                                                     |                                 |               |  |
| SEE ATTA                                                                                                                                                                                                                                  | ACHED                                                                                      | FUK                                         |                                             | IVEØpproval Sul<br>& Spec                           |                                 |               |  |