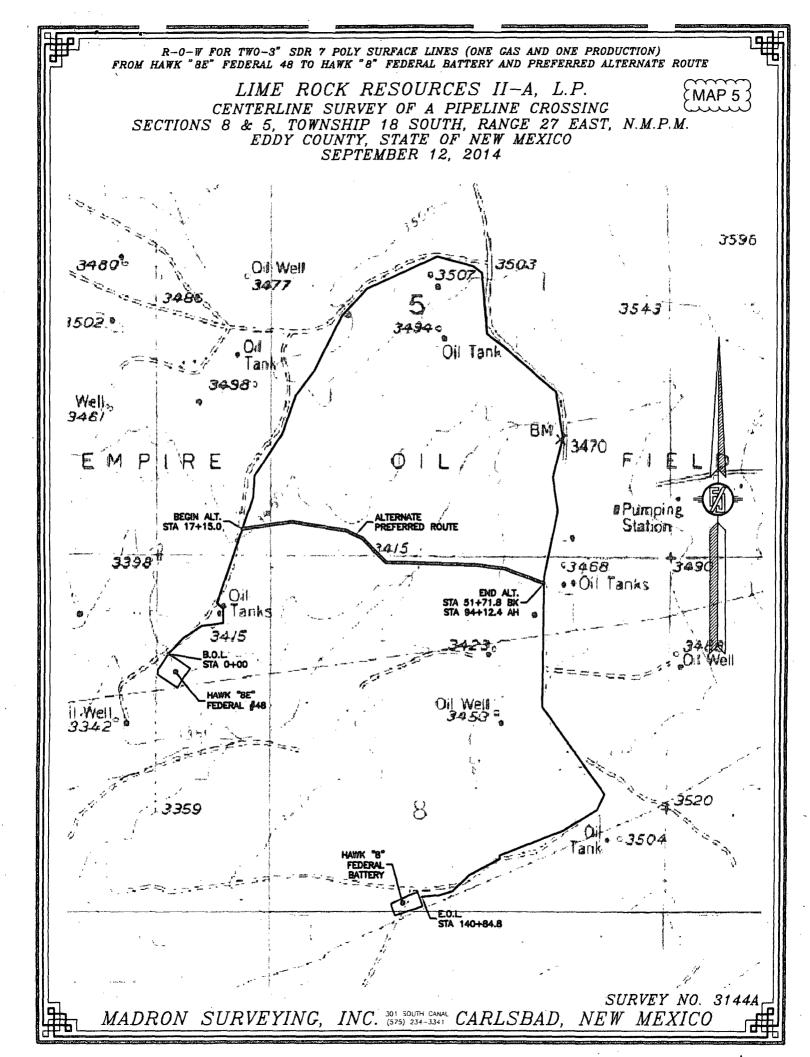

| 29 FI 509 45 50 W                                                                | 2027.73 11                                         | SURVEY NO. 3144                                                             |

.











ŝ







#### DRILL PLAN PAGE 1

Lime Rock Resources II-A, L.P. Hawk 8 E Federal 48 SHL: 1165' FNL & 230' FWL BHL: 1650' FNL & 330' FWL Sec. 8, T. 18 S., R. 27 E., Eddy County, NM

#### **Drilling Program**

#### 1. ESTIMATED TOPS

| Name          | <u>TVD</u> | MD            | <u>Content</u>      |
|---------------|------------|---------------|---------------------|
| Yates         | 0'         | 0'            | fresh water         |
| Seven Rivers* | 62'        | 62'           | oil, gas, saltwater |
| Queen         | 550'       | 55 <u>0</u> ' | oil, gas, saltwater |
| Grayburg      | 942'       | 946'          | oil, gas, saltwater |
| Premier       | 1,173'     | 1,188'        |                     |
| San Andres    | 1,213'     | 1,231'        | oil, gas            |
| Glorieta      | 2