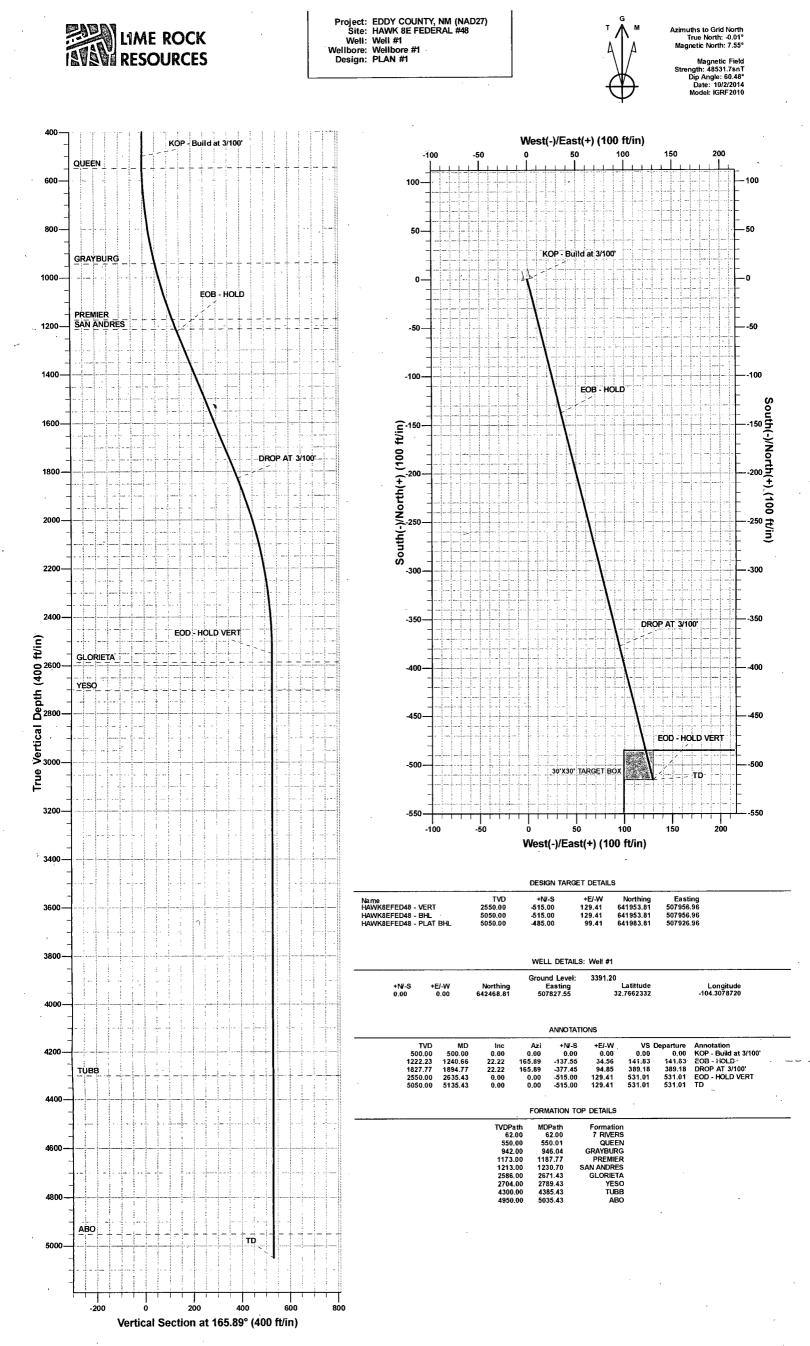

| om 3160-3                                                                                                                                                                                                                                 | tesia                                                                                      |                                             |                                             | FORM                                                | S · 15 ·                        | D             |  |
|-------------------------------------------------------------------------------------------------------------------------------------------------------------------------------------------------------------------------------------------|--------------------------------------------------------------------------------------------|---------------------------------------------|---------------------------------------------|-----------------------------------------------------|---------------------------------|---------------|--|
| March 2012) UNITED STATES                                                                                                                                                                                                                 | , H                                                                                        | IGH CÁVEP                                   | (ARS)                                       | OMB<br>Expires                                      | No. 1004-0137<br>October 31, 20 |               |  |
| DEPARTMENT OF THE                                                                                                                                                                                                                         | INTERIOR                                                                                   |                                             |                                             | 5. Lease Serial No.<br>NMLC 0 070678                | A                               |               |  |
| BUREAU OF LAND MAN                                                                                                                                                                                                                        |                                                                                            | REENTER                                     |                                             | 6. If Indian, Allotee                               | e or Tribe N                    | lame          |  |
|                                                                                                                                                                                                                                           |                                                                                            |                                             |                                             | N/A                                                 |                                 |               |  |
| la. Type of work: DRILL REENT                                                                                                                                                                                                             | ER                                                                                         |                                             | •                                           | 7. If Unit or CA Agr<br>N/A                         | eement, Nar                     | ne and No.    |  |
| lb. Type of Well: 🔽 Oil Well 🗌 Gas Well 🗍 Other                                                                                                                                                                                           | <b>√</b> Sir                                                                               | ngle Zone 🔲 Multip                          | ole Zone                                    | 8. Lease Name and<br>HAWK 8 E FEDER                 |                                 |               |  |
| 2. Name of Operator LIME ROCK RESOURCES II-A, L. P.                                                                                                                                                                                       | 9. API Well No.                                                                            | 127                                         | 19                                          |                                                     |                                 |               |  |
| 3a. Address 1111 PACEY ST SUITE 4500                                                                                                                                                                                                      | 30-015- <b>7</b><br>10. Field and Pool, or                                                 | Exploratory                                 |                                             |                                                     |                                 |               |  |
| Ja. Address 1111 BAGBY ST., SUITE 4600<br>HOUSTON, TX 77002                                                                                                                                                                               |                                                                                            | RED LAKE; GLOF                              |                                             |                                                     |                                 |               |  |
|                                                                                                                                                                                                                                           | Location of Well (Report location clearly and in accordance with any State requirements.*) |                                             |                                             |                                                     |                                 |               |  |
| At surface 1165' FNL & 230' FWL<br>At proposed prod. zone 1650' FNL & 330' FWL                                                                                                                                                            |                                                                                            |                                             |                                             | SWNW 8-18S-27E                                      | -                               |               |  |
| 14. Distance in miles and direction from nearest town or post office*                                                                                                                                                                     |                                                                                            | <u> </u>                                    | <u></u>                                     | 12. County or Parish                                |                                 | 13. State     |  |
| 7 AIR MILES SE OF ARTESIA, NM<br>15. Distance from proposed* SHI + 220'                                                                                                                                                                   | 16. No. of a                                                                               | crec in lesse                               | 17 Spacir                                   | EDDY                                                | l.                              | NM            |  |
| IS Distance from proposed SHL: 230'<br>property or lease line, ft. BHL: 330'<br>(Also to nearest drig. unit line, if any)                                                                                                                 | 120                                                                                        | tres in lease                               | SWNW                                        | g Onit dedicated to this                            | wen                             |               |  |
| 18. Distance from proposed location*<br>to nearest well, drilling, completed, BHL: 466' (WBL L1 19)                                                                                                                                       | 19. Proposed                                                                               | -                                           | /BIA Bond No. on file<br>00797 & NMB-000817 |                                                     |                                 |               |  |
| applied for, on this lease, ft.                                                                                                                                                                                                           | lease, ft. MD: 5,135'                                                                      |                                             |                                             |                                                     |                                 |               |  |
| 21. Elevations (Show whether DF, KDB, RT, GL, etc.)<br>3,391.2' UNGRADED                                                                                                                                                                  | 22 Approxir                                                                                | nate date work will sta<br>5                | 23. Estimated duration 1 MONTH              | on                                                  |                                 |               |  |
|                                                                                                                                                                                                                                           | 24. Attac                                                                                  | hments                                      |                                             |                                                     |                                 |               |  |
| The following, completed in accordance with the requirements of Onsho                                                                                                                                                                     | re Oil and Gas                                                                             | Order No.1, must be a                       | ttached to th                               | is form:                                            |                                 |               |  |
| <ol> <li>Well plat certified by a registered surveyor.</li> <li>A Drilling Plan.</li> <li>A Surface Use Plan (if the location is on National Forest System<br/>SUPO must be filed with the appropriate Forest Service Office).</li> </ol> | Lands, the                                                                                 | Item 20 above).<br>5. Operator certific     | cation                                      | ons unless covered by an origination and/or plans a | -                               |               |  |
| 25. Signature                                                                                                                                                                                                                             |                                                                                            | (Printed/Typed)                             | ONE: 505                                    | 5 466-8120)                                         | Date<br>10/31/2                 | 014           |  |
|                                                                                                                                                                                                                                           |                                                                                            | (FA                                         | X: 505 46                                   | 6-9682)                                             |                                 |               |  |
| Approved by (Signature) Steve Caffey                                                                                                                                                                                                      | Name                                                                                       | (Printed/Typed)                             |                                             |                                                     | Date                            | 2 6 2015      |  |
| Title FIELD MANAGER                                                                                                                                                                                                                       | Office                                                                                     | c                                           | ARLSBA                                      | D FIELD OFFICE                                      |                                 |               |  |
| Application approval does not warrant or certify that the applicant hole                                                                                                                                                                  | l<br>ls legal or equit                                                                     |                                             |                                             |                                                     | entitle the aj                  | pplicant to   |  |
| conduct operations thereon.<br>Conditions of approval, if any, are attached.                                                                                                                                                              |                                                                                            |                                             | A                                           | PPROVAL F                                           | OR TW                           | /O YEARS      |  |
| Fitle 18 U.S.C. Section 1001 and Title 43 U.S.C. Section 1212, make it a c<br>States any false, fictitious or fraudulent statements or representations as                                                                                 | to any matter w                                                                            | rson knowingly and vithin its jurisdiction. | villfully to n                              | nake to any department                              | or agency o                     | of the United |  |
| (Continued on page 2)                                                                                                                                                                                                                     |                                                                                            |                                             |                                             |                                                     | A                               | on page 2)    |  |
| Roswell Controlled Water Basim                                                                                                                                                                                                            |                                                                                            |                                             | L CONS<br>RTESIA D                          | SERVATION                                           | 2/                              | 16/15         |  |
|                                                                                                                                                                                                                                           | A                                                                                          | <b>FOR</b> '                                | JUL 01                                      |                                                     |                                 |               |  |
| SEE ATTA                                                                                                                                                                                                                                  | ACHED                                                                                      | FUK                                         |                                             | IVEØpproval Sul<br>& Spec                           |                                 |               |  |