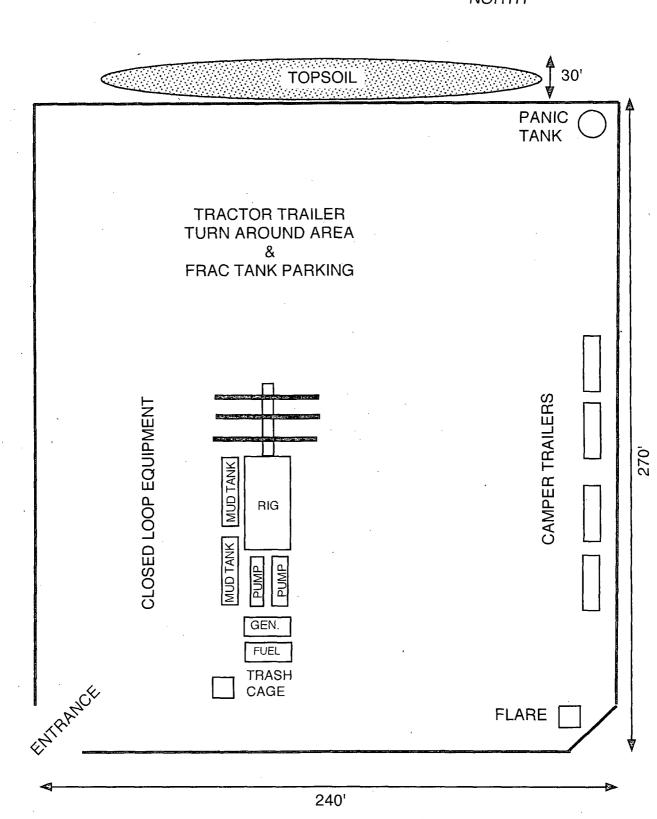

| om 3160-3                                                                                                                                                                                                                                 | tesia                                                                                      |                                             |                                             | FORM                                                | S · 15 ·                        | D             |  |
|-------------------------------------------------------------------------------------------------------------------------------------------------------------------------------------------------------------------------------------------|--------------------------------------------------------------------------------------------|---------------------------------------------|---------------------------------------------|-----------------------------------------------------|---------------------------------|---------------|--|
| March 2012) UNITED STATES                                                                                                                                                                                                                 | , H                                                                                        | IGH CÁVEP                                   | (ARS)                                       | OMB<br>Expires                                      | No. 1004-0137<br>October 31, 20 |               |  |
| DEPARTMENT OF THE                                                                                                                                                                                                                         | INTERIOR                                                                                   |                                             |                                             | 5. Lease Serial No.<br>NMLC 0 070678                | A                               |               |  |
| BUREAU OF LAND MAN                                                                                                                                                                                                                        |                                                                                            | REENTER                                     |                                             | 6. If Indian, Allotee                               | e or Tribe N                    | lame          |  |
|                                                                                                                                                                                                                                           |                                                                                            |                                             |                                             | N/A                                                 |                                 |               |  |
| la. Type of work: DRILL REENT                                                                                                                                                                                                             | ER                                                                                         |                                             | •                                           | 7. If Unit or CA Agr<br>N/A                         | eement, Nar                     | ne and No.    |  |
| lb. Type of Well: 🔽 Oil Well 🗌 Gas Well 🗍 Other                                                                                                                                                                                           | <b>√</b> Sir                                                                               | ngle Zone 🔲 Multip                          | ole Zone                                    | 8. Lease Name and<br>HAWK 8 E FEDER                 |                                 |               |  |
| 2. Name of Operator LIME ROCK RESOURCES II-A, L. P.                                                                                                                                                                                       | 9. API Well No.                                                                            | 127                                         | 19                                          |                                                     |                                 |               |  |
| 3a. Address 1111 PACEY ST SUITE 4500                                                                                                                                                                                                      | 30-015- <b>7</b><br>10. Field and Pool, or                                                 | Exploratory                                 |                                             |                                                     |                                 |               |  |
| Ja. Address 1111 BAGBY ST., SUITE 4600<br>HOUSTON, TX 77002                                                                                                                                                                               |                                                                                            | RED LAKE; GLOF                              |                                             |                                                     |                                 |               |  |
|                                                                                                                                                                                                                                           | Location of Well (Report location clearly and in accordance with any State requirements.*) |                                             |                                             |                                                     |                                 |               |  |
| At surface 1165' FNL & 230' FWL<br>At proposed prod. zone 1650' FNL & 330' FWL                                                                                                                                                            |                                                                                            |                                             |                                             | SWNW 8-18S-27E                                      | -                               |               |  |
| 14. Distance in miles and direction from nearest town or post office*                                                                                                                                                                     |                                                                                            | <u> </u>                                    | <u></u>                                     | 12. County or Parish                                |                                 | 13. State     |  |
| 7 AIR MILES SE OF ARTESIA, NM<br>15. Distance from proposed* SHI + 220'                                                                                                                                                                   | 16. No. of a                                                                               | crec in lesse                               | 17 Spacir                                   | EDDY                                                | l.                              | NM            |  |
| IS Distance from proposed SHL: 230'<br>property or lease line, ft. BHL: 330'<br>(Also to nearest drig. unit line, if any)                                                                                                                 | 120                                                                                        | tres in lease                               | SWNW                                        | g Onit dedicated to this                            | wen                             |               |  |
| 18. Distance from proposed location*<br>to nearest well, drilling, completed, BHL: 466' (WBL L1 19)                                                                                                                                       | 19. Proposed                                                                               | -                                           | /BIA Bond No. on file<br>00797 & NMB-000817 |                                                     |                                 |               |  |
| applied for, on this lease, ft.                                                                                                                                                                                                           | lease, ft. MD: 5,135'                                                                      |                                             |                                             |                                                     |                                 |               |  |
| 21. Elevations (Show whether DF, KDB, RT, GL, etc.)<br>3,391.2' UNGRADED                                                                                                                                                                  | 22 Approxir                                                                                | nate date work will sta<br>5                | 23. Estimated duration 1 MONTH              | on                                                  |                                 |               |  |
|                                                                                                                                                                                                                                           | 24. Attac                                                                                  | hments                                      |                                             |                                                     |                                 |               |  |
| The following, completed in accordance with the requirements of Onsho                                                                                                                                                                     | re Oil and Gas                                                                             | Order No.1, must be a                       | ttached to th                               | is form:                                            |                                 |               |  |
| <ol> <li>Well plat certified by a registered surveyor.</li> <li>A Drilling Plan.</li> <li>A Surface Use Plan (if the location is on National Forest System<br/>SUPO must be filed with the appropriate Forest Service Office).</li> </ol> | Lands, the                                                                                 | Item 20 above).<br>5. Operator certific     | cation                                      | ons unless covered by an origination and/or plans a | -                               |               |  |
| 25. Signature                                                                                                                                                                                                                             |                                                                                            | (Printed/Typed)                             | ONE: 505                                    | 5 466-8120)                                         | Date<br>10/31/2                 | 014           |  |
|                                                                                                                                                                                                                                           |                                                                                            | (FA                                         | X: 505 46                                   | 6-9682)                                             |                                 |               |  |
| Approved by (Signature) Steve Caffey                                                                                                                                                                                                      | Name                                                                                       | (Printed/Typed)                             |                                             |                                                     | Date                            | 2 6 2015      |  |
| Title FIELD MANAGER                                                                                                                                                                                                                       | Office                                                                                     | c                                           | ARLSBA                                      | D FIELD OFFICE                                      |                                 |               |  |
| Application approval does not warrant or certify that the applicant hole                                                                                                                                                                  | l<br>ls legal or equit                                                                     |                                             |                                             |                                                     | entitle the aj                  | pplicant to   |  |
| conduct operations thereon.<br>Conditions of approval, if any, are attached.                                                                                                                                                              |                                                                                            |                                             | A                                           | PPROVAL F                                           | OR TW                           | /O YEARS      |  |
| Fitle 18 U.S.C. Section 1001 and Title 43 U.S.C. Section 1212, make it a c<br>States any false, fictitious or fraudulent statements or representations as                                                                                 | to any matter w                                                                            | rson knowingly and vithin its jurisdiction. | villfully to n                              | nake to any department                              | or agency o                     | of the United |  |
| (Continued on page 2)                                                                                                                                                                                                                     |                                                                                            |                                             |                                             |                                                     | A                               | on page 2)    |  |
| Roswell Controlled Water Basim                                                                                                                                                                                                            |                                                                                            |                                             | L CONS<br>RTESIA D                          | SERVATION                                           | 2/                              | 16/15         |  |
|                                                                                                                                                                                                                                           | A                                                                                          | <b>FOR</b> '                                | JUL 01                                      |                                                     |                                 |               |  |
| SEE ATTA                                                                                                                                                                                                                                  | ACHED                                                                                      | FUK                                         |                                             | IVEØpproval Sul<br>& Spec                           |                                 |               |  |