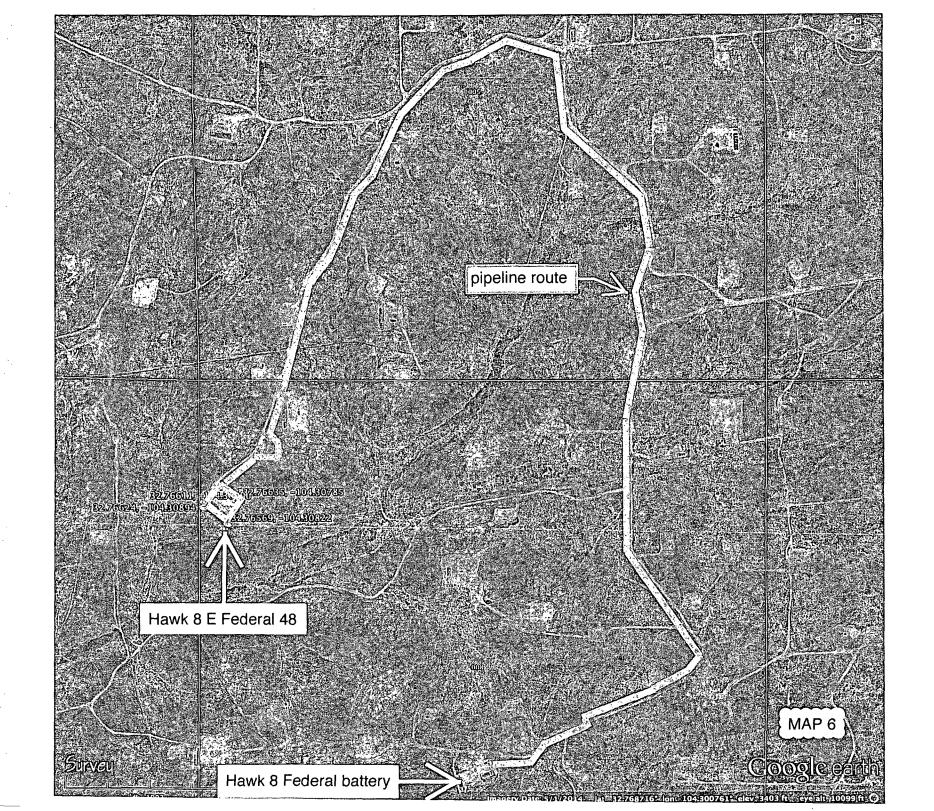

| 29 FI 509 45 50 W                                                                | 2027.73 11                                         | SURVEY NO. 3144                                                             |

.











ŝ







#### DRILL PLAN PAGE 1

Lime Rock Resources II-A, L.P. Hawk 8 E Federal 48 SHL: 1165' FNL & 230' FWL BHL: 1650' FNL & 330' FWL Sec. 8, T. 18 S., R. 27 E., Eddy County, NM

#### **Drilling Program**

#### 1. ESTIMATED TOPS

| Name          | <u>TVD</u> | MD            | <u>Content</u>      |
|---------------|------------|---------------|---------------------|
| Yates         | 0'         | 0'            | fresh water         |
| Seven Rivers* | 62'        | 62'           | oil, gas, saltwater |
| Queen         | 550'       | 55 <u>0</u> ' | oil, gas, saltwater |
| Grayburg      | 942'       | 946'          | oil, gas, saltwater |
| Premier       | 1,173'     | 1,188'        |                     |
| San Andres    | 1,213'     | 1,231'        | oil, gas            |
| Glorieta