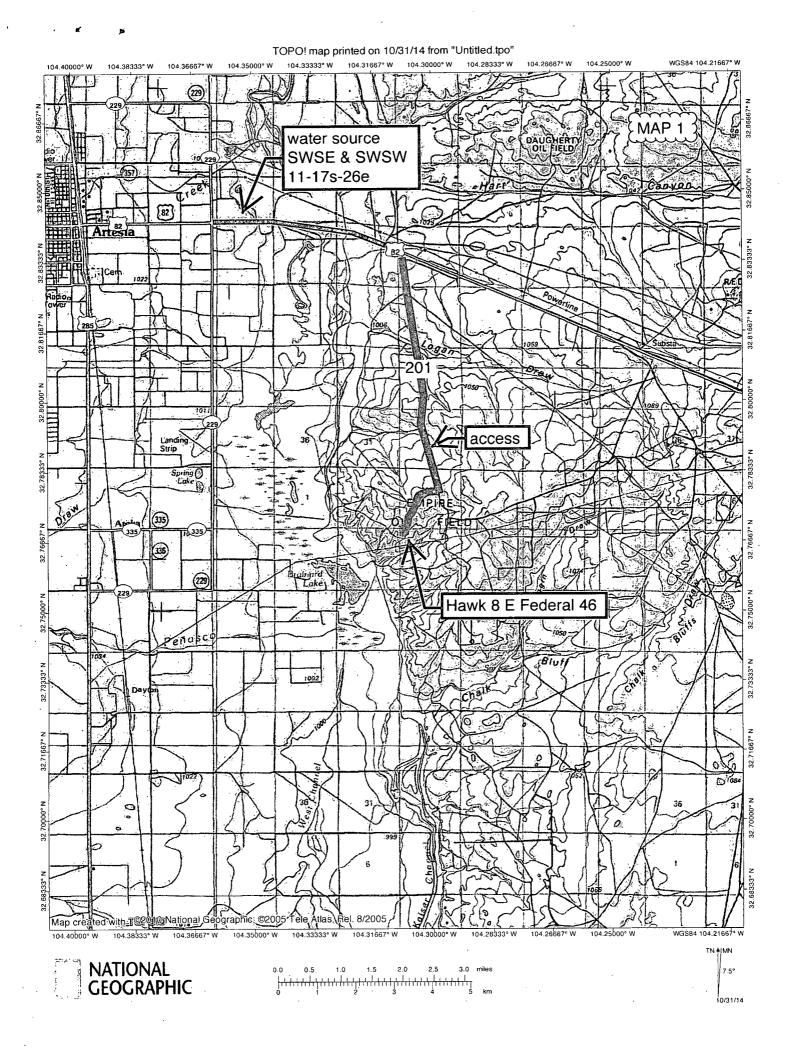

| om 3160-3                                                                                                                                                                                                                                 | tesia                                                                                      |                                             |                                             | FORM                                                | S · 15 ·                        | D             |  |
|-------------------------------------------------------------------------------------------------------------------------------------------------------------------------------------------------------------------------------------------|--------------------------------------------------------------------------------------------|---------------------------------------------|---------------------------------------------|-----------------------------------------------------|---------------------------------|---------------|--|
| March 2012) UNITED STATES                                                                                                                                                                                                                 | , H                                                                                        | IGH CÁVEP                                   | (ARS)                                       | OMB<br>Expires                                      | No. 1004-0137<br>October 31, 20 |               |  |
| DEPARTMENT OF THE                                                                                                                                                                                                                         | INTERIOR                                                                                   |                                             |                                             | 5. Lease Serial No.<br>NMLC 0 070678                | A                               |               |  |
| BUREAU OF LAND MAN                                                                                                                                                                                                                        |                                                                                            | REENTER                                     |                                             | 6. If Indian, Allotee                               | e or Tribe N                    | lame          |  |
|                                                                                                                                                                                                                                           |                                                                                            |                                             |                                             | N/A                                                 |                                 |               |  |
| la. Type of work: DRILL REENT                                                                                                                                                                                                             | ER                                                                                         |                                             | •                                           | 7. If Unit or CA Agr<br>N/A                         | eement, Nar                     | ne and No.    |  |
| lb. Type of Well: 🔽 Oil Well 🗌 Gas Well 🗍 Other                                                                                                                                                                                           | <b>√</b> Sir                                                                               | ngle Zone 🔲 Multip                          | ole Zone                                    | 8. Lease Name and<br>HAWK 8 E FEDER                 |                                 |               |  |
| 2. Name of Operator LIME ROCK RESOURCES II-A, L. P.                                                                                                                                                                                       | 9. API Well No.                                                                            | 127                                         | 19                                          |                                                     |                                 |               |  |
| 3a. Address 1111 PACEY ST SUITE 4500                                                                                                                                                                                                      | 30-015- <b>7</b><br>10. Field and Pool, or                                                 | Exploratory                                 |                                             |                                                     |                                 |               |  |
| Ja. Address 1111 BAGBY ST., SUITE 4600<br>HOUSTON, TX 77002                                                                                                                                                                               |                                                                                            | RED LAKE; GLOF                              |                                             |                                                     |                                 |               |  |
|                                                                                                                                                                                                                                           | Location of Well (Report location clearly and in accordance with any State requirements.*) |                                             |                                             |                                                     |                                 |               |  |
| At surface 1165' FNL & 230' FWL<br>At proposed prod. zone 1650' FNL & 330' FWL                                                                                                                                                            |                                                                                            |                                             |                                             | SWNW 8-18S-27E                                      | -                               |               |  |
| 14. Distance in miles and direction from nearest town or post office*                                                                                                                                                                     |                                                                                            | <u> </u>                                    | <u></u>                                     | 12. County or Parish                                |                                 | 13. State     |  |
| 7 AIR MILES SE OF ARTESIA, NM<br>15. Distance from proposed* SHI + 220'                                                                                                                                                                   | 16. No. of a                                                                               | crec in lesse                               | 17 Spacir                                   | EDDY                                                | l.                              | NM            |  |
| IS Distance from proposed SHL: 230'<br>property or lease line, ft. BHL: 330'<br>(Also to nearest drig. unit line, if any)                                                                                                                 | 120                                                                                        | tres in lease                               | SWNW                                        | g Onit dedicated to this                            | wen                             |               |  |
| 18. Distance from proposed location*<br>to nearest well, drilling, completed, BHL: 466' (WBL L1 19)                                                                                                                                       | 19. Proposed                                                                               | -                                           | /BIA Bond No. on file<br>00797 & NMB-000817 |                                                     |                                 |               |  |
| applied for, on this lease, ft.                                                                                                                                                                                                           | lease, ft. MD: 5,135'                                                                      |                                             |                                             |                                                     |                                 |               |  |
| 21. Elevations (Show whether DF, KDB, RT, GL, etc.)<br>3,391.2' UNGRADED                                                                                                                                                                  | 22 Approxir                                                                                | nate date work will sta<br>5                | 23. Estimated duration 1 MONTH              | on                                                  |                                 |               |  |
|                                                                                                                                                                                                                                           | 24. Attac                                                                                  | hments                                      |                                             |                                                     |                                 |               |  |
| The following, completed in accordance with the requirements of Onsho                                                                                                                                                                     | re Oil and Gas                                                                             | Order No.1, must be a                       | ttached to th                               | is form:                                            |                                 |               |  |
| <ol> <li>Well plat certified by a registered surveyor.</li> <li>A Drilling Plan.</li> <li>A Surface Use Plan (if the location is on National Forest System<br/>SUPO must be filed with the appropriate Forest Service Office).</li> </ol> | Lands, the                                                                                 | Item 20 above).<br>5. Operator certific     | cation                                      | ons unless covered by an origination and/or plans a | -                               |               |  |
| 25. Signature                                                                                                                                                                                                                             |                                                                                            | (Printed/Typed)                             | ONE: 505                                    | 5 466-8120)                                         | Date<br>10/31/2                 | 014           |  |
|                                                                                                                                                                                                                                           |                                                                                            | (FA                                         | X: 505 46                                   | 6-9682)                                             |                                 |               |  |
| Approved by (Signature) Steve Caffey                                                                                                                                                                                                      | Name                                                                                       | (Printed/Typed)                             |                                             |                                                     | Date                            | 2 6 2015      |  |
| Title FIELD MANAGER                                                                                                                                                                                                                       | Office                                                                                     | c                                           | ARLSBA                                      | D FIELD OFFICE                                      |                                 |               |  |
| Application approval does not warrant or certify that the applicant hole                                                                                                                                                                  | l<br>ls legal or equit                                                                     |                                             |                                             |                                                     | entitle the aj                  | pplicant to   |  |
| conduct operations thereon.<br>Conditions of approval, if any, are attached.                                                                                                                                                              |                                                                                            |                                             | A                                           | PPROVAL F                                           | OR TW                           | /O YEARS      |  |
| Fitle 18 U.S.C. Section 1001 and Title 43 U.S.C. Section 1212, make it a c<br>States any false, fictitious or fraudulent statements or representations as                                                                                 | to any matter w                                                                            | rson knowingly and vithin its jurisdiction. | villfully to n                              | nake to any department                              | or agency o                     | of the United |  |
| (Continued on page 2)                                                                                                                                                                                                                     |                                                                                            |                                             |                                             |                                                     | A                               | on page 2)    |  |
| Roswell Controlled Water Basim                                                                                                                                                                                                            |                                                                                            |                                             | L CONS<br>RTESIA D                          | SERVATION                                           | 2/                              | 16/15         |  |
|                                                                                                                                                                                                                                           | A                                                                                          | <b>FOR</b> '                                | JUL 01                                      |                                                     |                                 |               |  |
| SEE ATTA                                                                                                                                                                                                                                  | ACHED                                                                                      | FUK                                         |                                             | IVEØpproval Sul<br>& Spec                           |                                 |               |  |