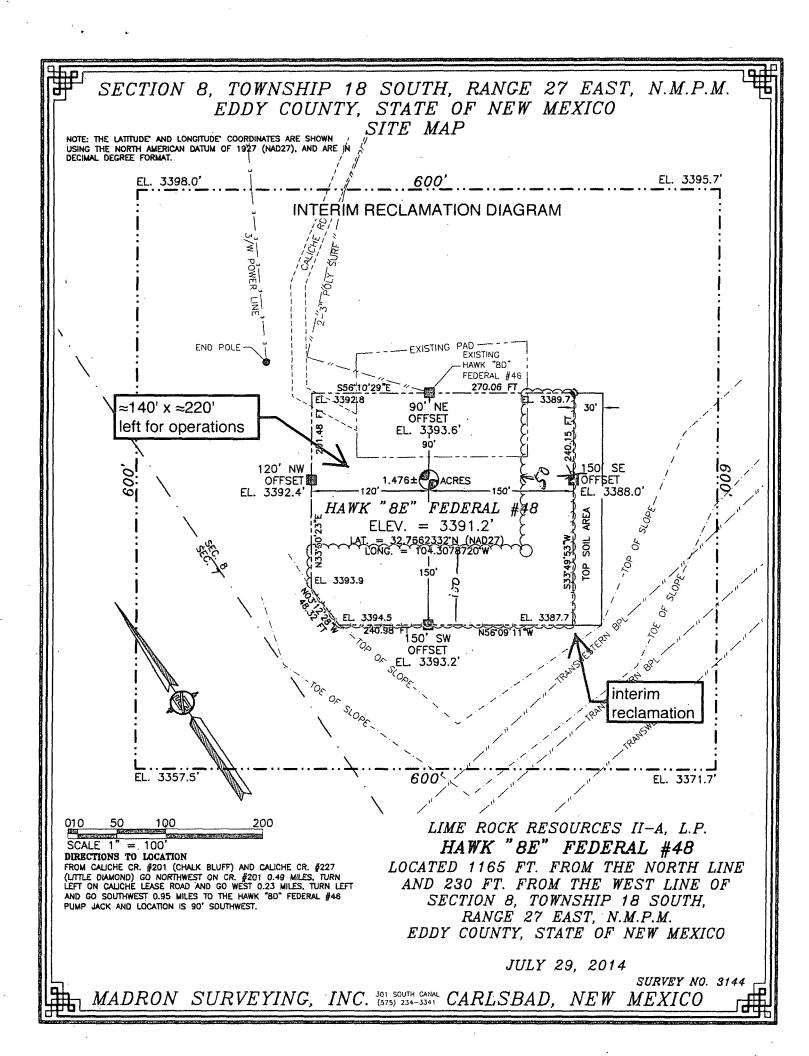

.

| District 1<br>(525 N. French Dr., Fl<br>Phone: (575) 393-616<br>District II<br>811 S. First St., Artesi<br>Phone: (575) 748-128;<br>District III<br>1000 Rio Brazos Roac<br>Phone: (505) 334-617;<br>District IV<br>1220 S. St. Francis Dr<br>Phone: (505) 476-346( | <ul> <li>Fax: (575) 30</li> <li>a. NM 38210</li> <li>Fax: (575) 74</li> <li>Aztec, NM 83</li> <li>Fax: (505) 33</li> <li>Santa Fe, NM</li> </ul> | 93-0729<br>8-9720<br>7410<br>4-6170<br>1 87505 | Ener                                                                | OIL C                 |                                    | ral Resources I<br>FION DIVISIO<br>Francis Dr. | -                 | Sub                              | mit one | Form C-102<br>ised August 1, 2011<br>copy to appropriate<br>District Office<br>4ENDED REPORT |
|---------------------------------------------------------------------------------------------------------------------------------------------------------------------------------------------------------------------------------------------------------------------|--------------------------------------------------------------------------------------------------------------------------------------------------|------------------------------------------------|---------------------------------------------------------------------|-----------------------|------------------------------------|------------------------------------------------|-------------------|----------------------------------|---------|----------------------------------------------------------------------------------------------|
|                                                                                                                                                                                                                                                                     |                                                                                                                                                  | V                                              | VELL LO                                                             | DCATIO                | N AND ACE                          | REAGE DEDIC                                    | CATION PLA        | ΔT                               |         |                                                                                              |
| 30-015-                                                                                                                                                                                                                                                             | API Numbe                                                                                                                                        | 219                                            | <sup>2</sup> Pool Code <sup>3</sup> Pool Nar<br>51120 Red Lake: Glo |                       |                                    |                                                |                   |                                  | eso     |                                                                                              |
| <sup>4</sup> Property<br>                                                                                                                                                                                                                                           | <del>99</del> - 🔨                                                                                                                                | 3150                                           | 3Z>                                                                 |                       | <sup>5</sup> Property<br>HAWK 8E F | EDERAL                                         |                   |                                  |         | Well Number<br>48                                                                            |
| <sup>7</sup> OGRID<br>27755                                                                                                                                                                                                                                         |                                                                                                                                                  |                                                |                                                                     | LIME                  | <sup>8</sup> Operator<br>ROCK RESO | Name<br>URCES II-A, L.I                        | P.                | <sup>9</sup> Elevation<br>3391.2 |         |                                                                                              |
| L                                                                                                                                                                                                                                                                   |                                                                                                                                                  |                                                |                                                                     |                       | " Surface                          | Location                                       |                   |                                  |         |                                                                                              |
| UL or lot no.<br>D                                                                                                                                                                                                                                                  | Section<br>8                                                                                                                                     | Township<br>18 S                               | Range<br>27 E                                                       | Lot Idn               | Feet from the<br>1165              | North/South line<br>NORTH                      | Feet from the 230 | East/We<br>WES                   |         | County<br>EDDY                                                                               |
|                                                                                                                                                                                                                                                                     |                                                                                                                                                  |                                                | II Bo                                                               | ottom Ho              | le Location I                      | f Different From                               | n Surface         |                                  |         | • • • • • • • • • • • • • • • • • • •                                                        |
| UL or lot no.                                                                                                                                                                                                                                                       | Section                                                                                                                                          | Township                                       | Range                                                               | Lot Idn               | Feet from the                      | North/South line                               | Feet from the     | East/We                          | st line | County                                                                                       |
| E                                                                                                                                                                                                                                                                   | 8                                                                                                                                                | 18 S                                           | 27 E                                                                |                       | 1650                               | NORTH                                          | 330               | WES                              | ST      | EDDY                                                                                         |
| <sup>12</sup> Dedicated Acre<br>40                                                                                                                                                                                                                                  | i <sup>13</sup> Joint o                                                                                                                          | r Infill <sup>14</sup> (                       | Consolidation                                                       | Code <sup>15</sup> Oi | der No.                            |                                                |                   |                                  |         |                                                                                              |