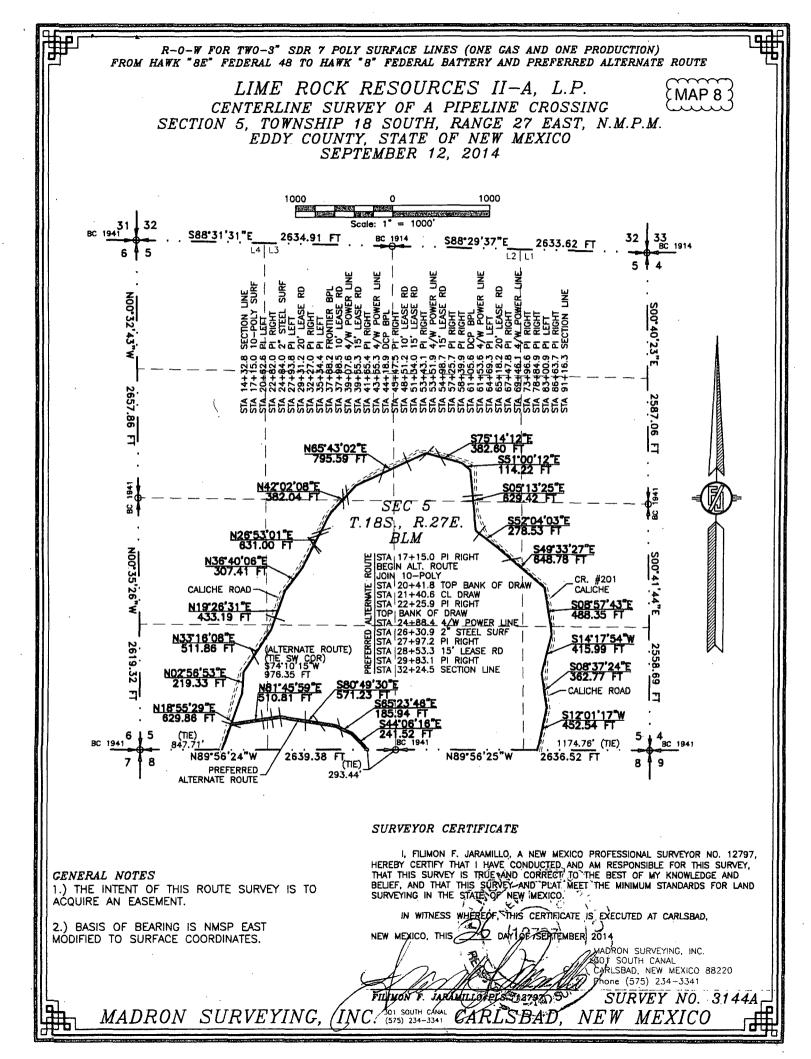

| 29 FI 509 45 50 W                                                                | 2027.73 11                                         | SURVEY NO. 3144                                                             |

.











ŝ







#### DRILL PLAN PAGE 1

Lime Rock Resources II-A, L.P. Hawk 8 E Federal 48 SHL: 1165' FNL & 230' FWL BHL: 1650' FNL & 330' FWL Sec. 8, T. 18 S., R. 27 E., Eddy County, NM

#### **Drilling Program**

#### 1. ESTIMATED TOPS

| Name          | <u>TVD</u> | MD            | <u>Content</u>      |
|---------------|------------|---------------|---------------------|
| Yates         | 0'         | 0'            | fresh water         |
| Seven Rivers* | 62'        | 62'           | oil, gas, saltwater |
| Queen         | 550'       | 55 <u>0</u> ' | oil, gas, saltwater |
| Grayburg      | 942'       | 946'          | oil, gas, saltwater |
| Premier       | 1,173'     | 1,188'        |                     |
| San Andres    | 1,213'     | 1,231'        | oil, gas            |
| Glorieta      | 2,586