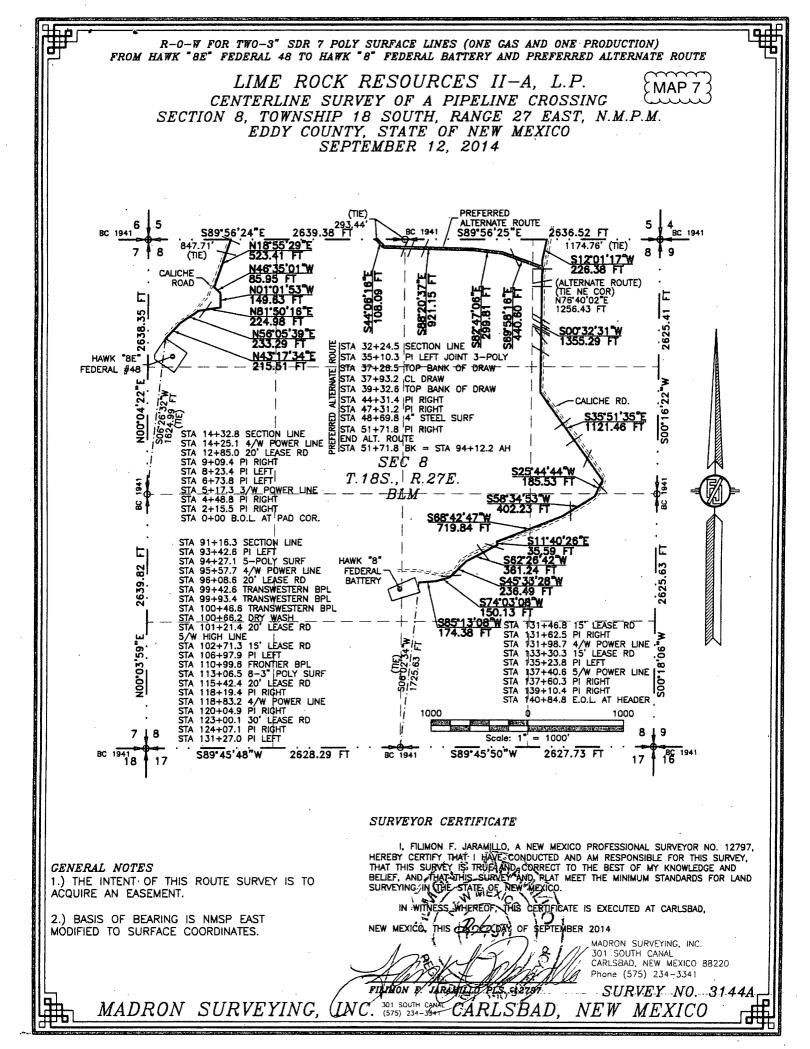

| 29 FI 509 45 50 W                                                                | 2027.73 11                                         | SURVEY NO. 3144                                                             |

.











ŝ







#### DRILL PLAN PAGE 1

Lime Rock Resources II-A, L.P. Hawk 8 E Federal 48 SHL: 1165' FNL & 230' FWL BHL: 1650' FNL & 330' FWL Sec. 8, T. 18 S., R. 27 E., Eddy County, NM

#### **Drilling Program**

#### 1. ESTIMATED TOPS

| Name          | <u>TVD</u> | MD            | <u>Content</u>      |
|---------------|------------|---------------|---------------------|
| Yates         | 0'         | 0'            | fresh water         |
| Seven Rivers* | 62'        | 62'           | oil, gas, saltwater |
| Queen         | 550'       | 55 <u>0</u> ' | oil, gas, saltwater |
| Grayburg      | 942'       | 946'          | oil, gas, saltwater |
| Premier       | 1,173'     | 1,188'        |                     |
| San Andres    | 1,213'     | 1,231'        | oil, gas            |
| Glorieta      | 2,5