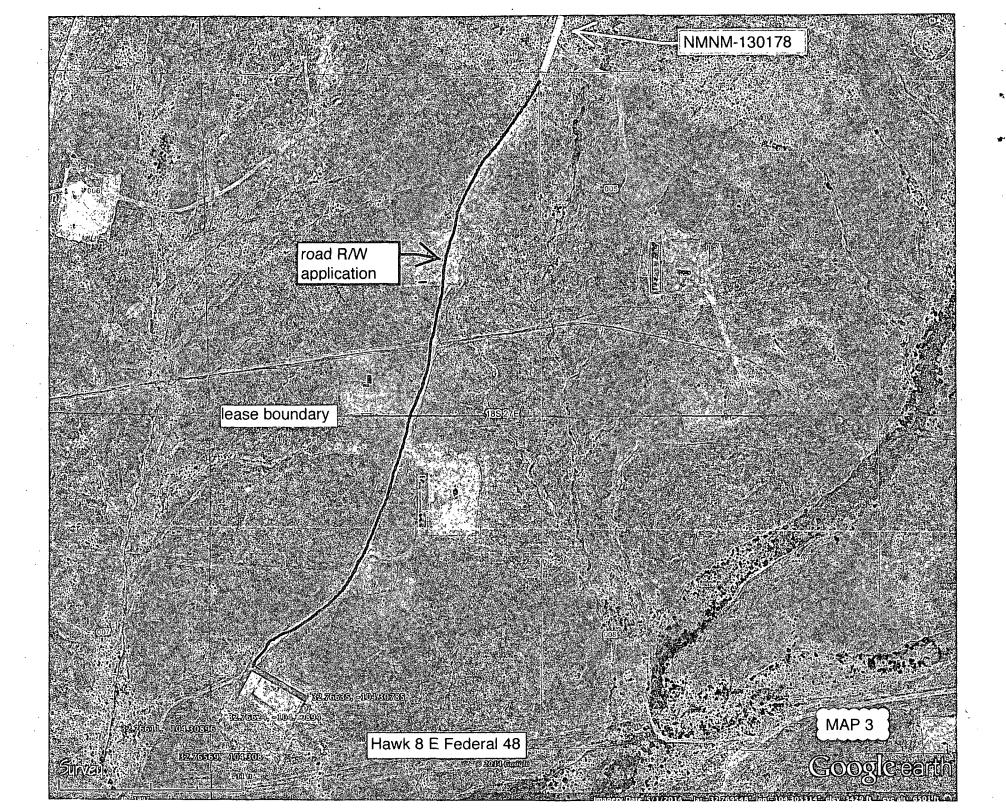

| om 3160-3                                                                                                                                                                                                                                 | tesia                                                                                      |                                             |                                             | FORM                                                | S · 15 ·                        | D             |  |
|-------------------------------------------------------------------------------------------------------------------------------------------------------------------------------------------------------------------------------------------|--------------------------------------------------------------------------------------------|---------------------------------------------|---------------------------------------------|-----------------------------------------------------|---------------------------------|---------------|--|
| March 2012) UNITED STATES                                                                                                                                                                                                                 | , H                                                                                        | IGH CÁVEP                                   | (ARS)                                       | OMB<br>Expires                                      | No. 1004-0137<br>October 31, 20 |               |  |
| DEPARTMENT OF THE                                                                                                                                                                                                                         | INTERIOR                                                                                   |                                             |                                             | 5. Lease Serial No.<br>NMLC 0 070678                | A                               |               |  |
| BUREAU OF LAND MAN                                                                                                                                                                                                                        |                                                                                            | REENTER                                     |                                             | 6. If Indian, Allotee                               | e or Tribe N                    | lame          |  |
|                                                                                                                                                                                                                                           |                                                                                            |                                             |                                             | N/A                                                 |                                 |               |  |
| la. Type of work: DRILL REENT                                                                                                                                                                                                             | ER                                                                                         |                                             | •                                           | 7. If Unit or CA Agr<br>N/A                         | eement, Nar                     | ne and No.    |  |
| lb. Type of Well: 🔽 Oil Well 🗌 Gas Well 🗍 Other                                                                                                                                                                                           | <b>√</b> Sir                                                                               | ngle Zone 🔲 Multip                          | ole Zone                                    | 8. Lease Name and<br>HAWK 8 E FEDER                 |                                 |               |  |
| 2. Name of Operator LIME ROCK RESOURCES II-A, L. P.                                                                                                                                                                                       | 9. API Well No.                                                                            | 127                                         | 19                                          |                                                     |                                 |               |  |
| 3a. Address 1111 PACEY ST SUITE 4500                                                                                                                                                                                                      | 30-015- <b>7</b><br>10. Field and Pool, or                                                 | Exploratory                                 |                                             |                                                     |                                 |               |  |
| Ja. Address 1111 BAGBY ST., SUITE 4600<br>HOUSTON, TX 77002                                                                                                                                                                               |                                                                                            | RED LAKE; GLOF                              |                                             |                                                     |                                 |               |  |
|                                                                                                                                                                                                                                           | Location of Well (Report location clearly and in accordance with any State requirements.*) |                                             |                                             |                                                     |                                 |               |  |
| At surface 1165' FNL & 230' FWL<br>At proposed prod. zone 1650' FNL & 330' FWL                                                                                                                                                            |                                                                                            |                                             |                                             | SWNW 8-18S-27E                                      | -                               |               |  |
| 14. Distance in miles and direction from nearest town or post office*                                                                                                                                                                     |                                                                                            | <u> </u>                                    | <u></u>                                     | 12. County or Parish                                |                                 | 13. State     |  |
| 7 AIR MILES SE OF ARTESIA, NM<br>15. Distance from proposed* SHI + 220'                                                                                                                                                                   | 16. No. of a                                                                               | crec in lesse                               | 17 Spacir                                   | EDDY                                                | l.                              | NM            |  |
| IS Distance from proposed SHL: 230'<br>property or lease line, ft. BHL: 330'<br>(Also to nearest drig. unit line, if any)                                                                                                                 | 120                                                                                        | tres in lease                               | SWNW                                        | g Onit dedicated to this                            | wen                             |               |  |
| 18. Distance from proposed location*<br>to nearest well, drilling, completed, BHL: 466' (WBL L1 19)                                                                                                                                       | 19. Proposed                                                                               | -                                           | /BIA Bond No. on file<br>00797 & NMB-000817 |                                                     |                                 |               |  |
| applied for, on this lease, ft.                                                                                                                                                                                                           | lease, ft. MD: 5,135'                                                                      |                                             |                                             |                                                     |                                 |               |  |
| 21. Elevations (Show whether DF, KDB, RT, GL, etc.)<br>3,391.2' UNGRADED                                                                                                                                                                  | 22 Approxir                                                                                | nate date work will sta<br>5                | 23. Estimated duration 1 MONTH              | on                                                  |                                 |               |  |
|                                                                                                                                                                                                                                           | 24. Attac                                                                                  | hments                                      |                                             |                                                     |                                 |               |  |
| The following, completed in accordance with the requirements of Onsho                                                                                                                                                                     | re Oil and Gas                                                                             | Order No.1, must be a                       | ttached to th                               | is form:                                            |                                 |               |  |
| <ol> <li>Well plat certified by a registered surveyor.</li> <li>A Drilling Plan.</li> <li>A Surface Use Plan (if the location is on National Forest System<br/>SUPO must be filed with the appropriate Forest Service Office).</li> </ol> | Lands, the                                                                                 | Item 20 above).<br>5. Operator certific     | cation                                      | ons unless covered by an origination and/or plans a | -                               |               |  |
| 25. Signature                                                                                                                                                                                                                             |                                                                                            | (Printed/Typed)                             | ONE: 505                                    | 5 466-8120)                                         | Date<br>10/31/2                 | 014           |  |
|                                                                                                                                                                                                                                           |                                                                                            | (FA                                         | X: 505 46                                   | 6-9682)                                             |                                 |               |  |
| Approved by (Signature) Steve Caffey                                                                                                                                                                                                      | Name                                                                                       | (Printed/Typed)                             |                                             |                                                     | Date                            | 2 6 2015      |  |
| Title FIELD MANAGER                                                                                                                                                                                                                       | Office                                                                                     | c                                           | ARLSBA                                      | D FIELD OFFICE                                      |                                 |               |  |
| Application approval does not warrant or certify that the applicant hole                                                                                                                                                                  | l<br>ls legal or equit                                                                     |                                             |                                             |                                                     | entitle the aj                  | pplicant to   |  |
| conduct operations thereon.<br>Conditions of approval, if any, are attached.                                                                                                                                                              |                                                                                            |                                             | A                                           | PPROVAL F                                           | OR TW                           | /O YEARS      |  |
| Fitle 18 U.S.C. Section 1001 and Title 43 U.S.C. Section 1212, make it a c<br>States any false, fictitious or fraudulent statements or representations as                                                                                 | to any matter w                                                                            | rson knowingly and vithin its jurisdiction. | villfully to n                              | nake to any department                              | or agency o                     | of the United |  |
| (Continued on page 2)                                                                                                                                                                                                                     |                                                                                            |                                             |                                             |                                                     | A                               | on page 2)    |  |
| Roswell Controlled Water Basim                                                                                                                                                                                                            |                                                                                            |                                             | L CONS<br>RTESIA D                          | SERVATION                                           | 2/                              | 16/15         |  |
|                                                                                                                                                                                                                                           | A                                                                                          | <b>FOR</b> '                                | JUL 01                                      |                                                     |                                 |               |  |
| SEE ATTA                                                                                                                                                                                                                                  | ACHED                                                                                      | FUK                                         |                                             | IVEØpproval Sul<br>& Spec                           |                                 |               |  |