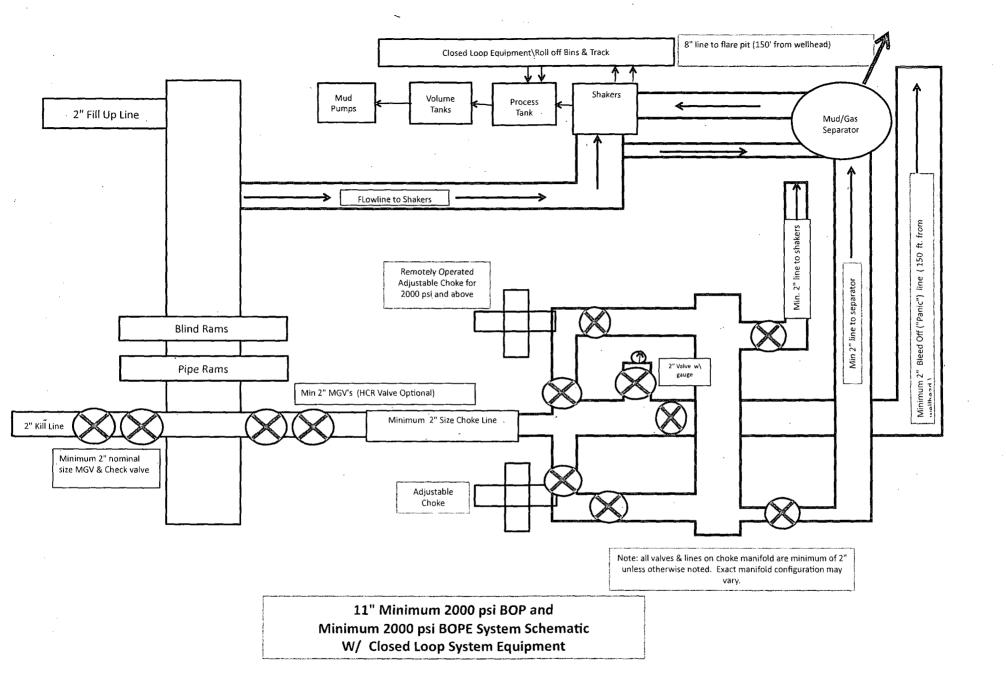

| om 3160-3                                                                                                                                                                                                                                 | tesia                                                                                      |                                             |                                             | FORM                                                | S · 15 ·                        | D             |  |
|-------------------------------------------------------------------------------------------------------------------------------------------------------------------------------------------------------------------------------------------|--------------------------------------------------------------------------------------------|---------------------------------------------|---------------------------------------------|-----------------------------------------------------|---------------------------------|---------------|--|
| March 2012) UNITED STATES                                                                                                                                                                                                                 | , H                                                                                        | IGH CÁVEP                                   | (ARS)                                       | OMB<br>Expires                                      | No. 1004-0137<br>October 31, 20 |               |  |
| DEPARTMENT OF THE                                                                                                                                                                                                                         | INTERIOR                                                                                   |                                             |                                             | 5. Lease Serial No.<br>NMLC 0 070678                | A                               |               |  |
| BUREAU OF LAND MAN                                                                                                                                                                                                                        |                                                                                            | REENTER                                     |                                             | 6. If Indian, Allotee                               | e or Tribe N                    | lame          |  |
|                                                                                                                                                                                                                                           |                                                                                            |                                             |                                             | N/A                                                 |                                 |               |  |
| la. Type of work: DRILL REENT                                                                                                                                                                                                             | ER                                                                                         |                                             | •                                           | 7. If Unit or CA Agr<br>N/A                         | eement, Nar                     | ne and No.    |  |
| lb. Type of Well: 🔽 Oil Well 🗌 Gas Well 🗍 Other                                                                                                                                                                                           | <b>√</b> Sir                                                                               | ngle Zone 🔲 Multip                          | ole Zone                                    | 8. Lease Name and<br>HAWK 8 E FEDER                 |                                 |               |  |
| 2. Name of Operator LIME ROCK RESOURCES II-A, L. P.                                                                                                                                                                                       | 9. API Well No.                                                                            | 127                                         | 19                                          |                                                     |                                 |               |  |
| 3a. Address 1111 PACEY ST SUITE 4500                                                                                                                                                                                                      | 30-015- <b>7</b><br>10. Field and Pool, or                                                 | Exploratory                                 |                                             |                                                     |                                 |               |  |
| Ja. Address 1111 BAGBY ST., SUITE 4600<br>HOUSTON, TX 77002                                                                                                                                                                               |                                                                                            | RED LAKE; GLOF                              |                                             |                                                     |                                 |               |  |
|                                                                                                                                                                                                                                           | Location of Well (Report location clearly and in accordance with any State requirements.*) |                                             |                                             |                                                     |                                 |               |  |
| At surface 1165' FNL & 230' FWL<br>At proposed prod. zone 1650' FNL & 330' FWL                                                                                                                                                            |                                                                                            |                                             |                                             | SWNW 8-18S-27E                                      | -                               |               |  |
| 14. Distance in miles and direction from nearest town or post office*                                                                                                                                                                     |                                                                                            | <u> </u>                                    | <u></u>                                     | 12. County or Parish                                |                                 | 13. State     |  |
| 7 AIR MILES SE OF ARTESIA, NM<br>15. Distance from proposed* SHI + 220'                                                                                                                                                                   | 16. No. of a                                                                               | crec in lesse                               | 17 Spacir                                   | EDDY                                                | l.                              | NM            |  |
| IS Distance from proposed SHL: 230'<br>property or lease line, ft. BHL: 330'<br>(Also to nearest drig. unit line, if any)                                                                                                                 | 120                                                                                        | tres in lease                               | SWNW                                        | g Onit dedicated to this                            | wen                             |               |  |
| 18. Distance from proposed location*<br>to nearest well, drilling, completed, BHL: 466' (WBL L1 19)                                                                                                                                       | 19. Proposed                                                                               | -                                           | /BIA Bond No. on file<br>00797 & NMB-000817 |                                                     |                                 |               |  |
| applied for, on this lease, ft.                                                                                                                                                                                                           | lease, ft. MD: 5,135'                                                                      |                                             |                                             |                                                     |                                 |               |  |
| 21. Elevations (Show whether DF, KDB, RT, GL, etc.)<br>3,391.2' UNGRADED                                                                                                                                                                  | 22 Approxir                                                                                | nate date work will sta<br>5                | 23. Estimated duration 1 MONTH              | on                                                  |                                 |               |  |
|                                                                                                                                                                                                                                           | 24. Attac                                                                                  | hments                                      |                                             |                                                     |                                 |               |  |
| The following, completed in accordance with the requirements of Onsho                                                                                                                                                                     | re Oil and Gas                                                                             | Order No.1, must be a                       | ttached to th                               | is form:                                            |                                 |               |  |
| <ol> <li>Well plat certified by a registered surveyor.</li> <li>A Drilling Plan.</li> <li>A Surface Use Plan (if the location is on National Forest System<br/>SUPO must be filed with the appropriate Forest Service Office).</li> </ol> | Lands, the                                                                                 | Item 20 above).<br>5. Operator certific     | cation                                      | ons unless covered by an origination and/or plans a | -                               |               |  |
| 25. Signature                                                                                                                                                                                                                             |                                                                                            | (Printed/Typed)                             | ONE: 505                                    | 5 466-8120)                                         | Date<br>10/31/2                 | 014           |  |
|                                                                                                                                                                                                                                           |                                                                                            | (FA                                         | X: 505 46                                   | 6-9682)                                             |                                 |               |  |
| Approved by (Signature) Steve Caffey                                                                                                                                                                                                      | Name                                                                                       | (Printed/Typed)                             |                                             |                                                     | Date                            | 2 6 2015      |  |
| Title FIELD MANAGER                                                                                                                                                                                                                       | Office                                                                                     | c                                           | ARLSBA                                      | D FIELD OFFICE                                      |                                 |               |  |
| Application approval does not warrant or certify that the applicant hole                                                                                                                                                                  | l<br>ls legal or equit                                                                     |                                             |                                             |                                                     | entitle the aj                  | pplicant to   |  |
| conduct operations thereon.<br>Conditions of approval, if any, are attached.                                                                                                                                                              |                                                                                            |                                             | A                                           | PPROVAL F                                           | OR TW                           | /O YEARS      |  |
| Fitle 18 U.S.C. Section 1001 and Title 43 U.S.C. Section 1212, make it a c<br>States any false, fictitious or fraudulent statements or representations as                                                                                 | to any matter w                                                                            | rson knowingly and vithin its jurisdiction. | villfully to n                              | nake to any department                              | or agency o                     | of the United |  |
| (Continued on page 2)                                                                                                                                                                                                                     |                                                                                            |                                             |                                             |                                                     | A                               | on page 2)    |  |
| Roswell Controlled Water Basim                                                                                                                                                                                                            |                                                                                            |                                             | L CONS<br>RTESIA D                          | SERVATION                                           | 2/                              | 16/15         |  |
|                                                                                                                                                                                                                                           | A                                                                                          | <b>FOR</b> '                                | JUL 01                                      |                                                     |                                 |               |  |
| SEE ATTA                                                                                                                                                                                                                                  | ACHED                                                                                      | FUK                                         |                                             | IVEØpproval Sul<br>& Spec                           |                                 |               |  |