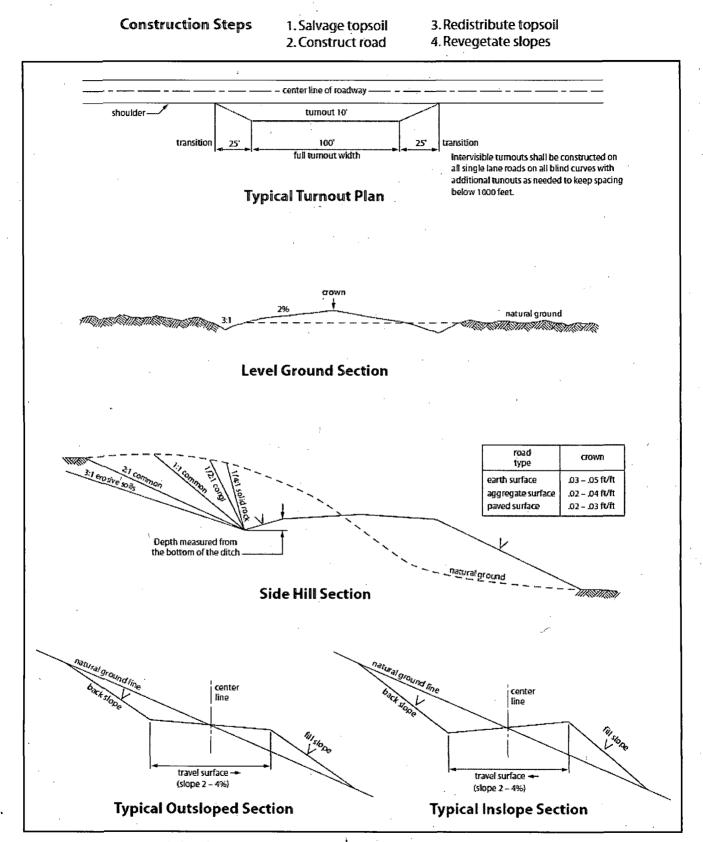

t the project shall be installed and maintained at fence/road crossings. Any existing cattleguards on the access road route shall be repaired or replaced if they are damaged or have deteriorated beyond practical use. The operator shall be responsible for the condition of the existing cattleguards that are in place and are utilized during lease operations.

#### **Fence Requirement**

Where entry is granted across a fence line, the fence shall be braced and tied off on both sides of the passageway prior to cutting. The operator shall notify the private surface landowner or the grazing allotment holder prior to crossing any fences.

#### **Public Access**

Public access on this road shall not be restricted by the operator without specific written approval granted by the Authorized Officer.





## I. DRILLING

### A. DRILLING OPERATIONS REQUIREMENTS

The BLM is to be notified in advance for a representative to witness:

- a. Spudding well (minimum of 24 hours)
- b. Setting and/or Cementing of all casing strings (minimum of 4 hours)
- c. BOPE tests (minimum of 4 hours)
  - **Eddy County**

Call the Carlsbad Field Office, 620 East Greene St., Carlsbad, NM 88220, (575) 361-2822

- 1. A Hydrogen Sulfide (H2S) Drilling Plan shall be activated 500 feet prior to drilling into the Yates formation. As a result, the Hydrogen Sulfide area must meet Onshore Order 6 requirements, which includes equipment and personnel/public protection items. If Hydrogen Sulfide is encountered, please provide measured values and formations to the BLM.
- Unless the production casing has been run and cement