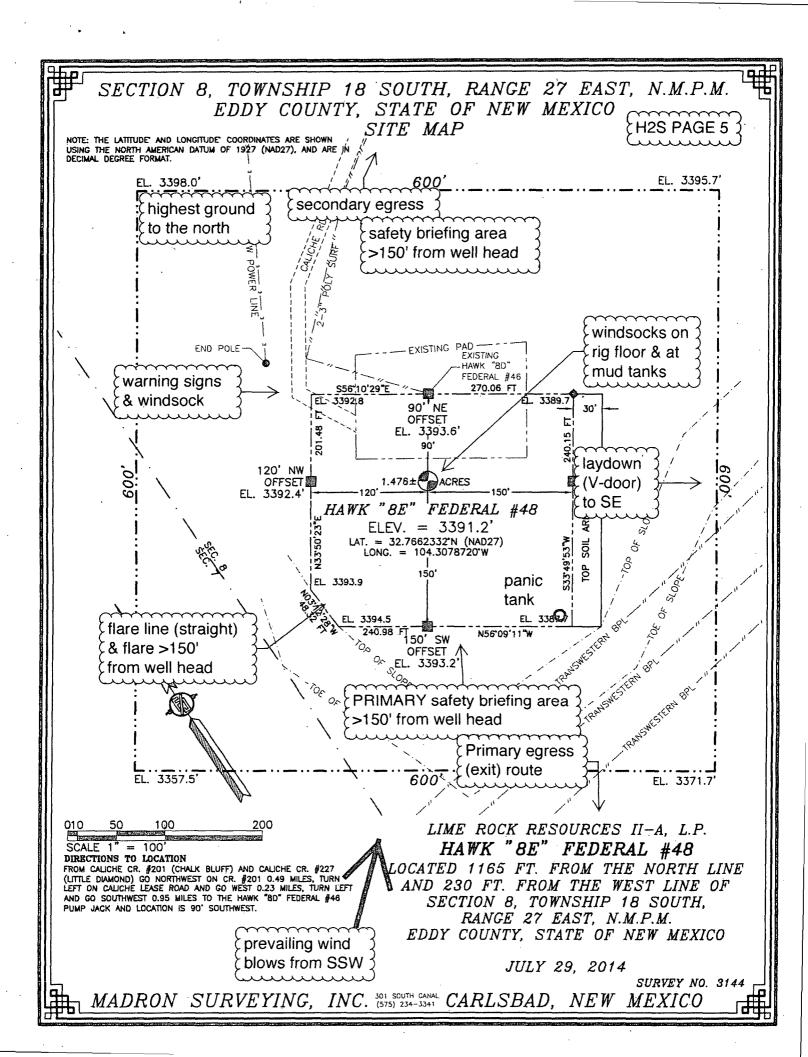

| om 3160-3                                                                                                                                                                                                                                 | tesia                                                                                      |                                             |                                             | FORM                                                | S · 15 ·                        | D             |  |
|-------------------------------------------------------------------------------------------------------------------------------------------------------------------------------------------------------------------------------------------|--------------------------------------------------------------------------------------------|---------------------------------------------|---------------------------------------------|-----------------------------------------------------|---------------------------------|---------------|--|
| March 2012) UNITED STATES                                                                                                                                                                                                                 | , H                                                                                        | IGH CÁVEP                                   | (ARS)                                       | OMB<br>Expires                                      | No. 1004-0137<br>October 31, 20 |               |  |
| DEPARTMENT OF THE                                                                                                                                                                                                                         | INTERIOR                                                                                   |                                             |                                             | 5. Lease Serial No.<br>NMLC 0 070678                | A                               |               |  |
| BUREAU OF LAND MAN                                                                                                                                                                                                                        |                                                                                            | REENTER                                     |                                             | 6. If Indian, Allotee                               | e or Tribe N                    | lame          |  |
|                                                                                                                                                                                                                                           |                                                                                            |                                             |                                             | N/A                                                 |                                 |               |  |
| la. Type of work: DRILL REENT                                                                                                                                                                                                             | ER                                                                                         |                                             | •                                           | 7. If Unit or CA Agr<br>N/A                         | eement, Nar                     | ne and No.    |  |
| lb. Type of Well: 🔽 Oil Well 🗌 Gas Well 🗍 Other                                                                                                                                                                                           | <b>√</b> Sir                                                                               | ngle Zone 🔲 Multip                          | ole Zone                                    | 8. Lease Name and<br>HAWK 8 E FEDER                 |                                 |               |  |
| 2. Name of Operator LIME ROCK RESOURCES II-A, L. P.                                                                                                                                                                                       | 9. API Well No.                                                                            | 127                                         | 19                                          |                                                     |                                 |               |  |
| 3a. Address 1111 PACEY ST SUITE 4500                                                                                                                                                                                                      | 30-015- <b>7</b><br>10. Field and Pool, or                                                 | Exploratory                                 |                                             |                                                     |                                 |               |  |
| Ja. Address 1111 BAGBY ST., SUITE 4600<br>HOUSTON, TX 77002                                                                                                                                                                               |                                                                                            | RED LAKE; GLOF                              |                                             |                                                     |                                 |               |  |
|                                                                                                                                                                                                                                           | Location of Well (Report location clearly and in accordance with any State requirements.*) |                                             |                                             |                                                     |                                 |               |  |
| At surface 1165' FNL & 230' FWL<br>At proposed prod. zone 1650' FNL & 330' FWL                                                                                                                                                            |                                                                                            |                                             |                                             | SWNW 8-18S-27E                                      | -                               |               |  |
| 14. Distance in miles and direction from nearest town or post office*                                                                                                                                                                     |                                                                                            | <u> </u>                                    | <u></u>                                     | 12. County or Parish                                |                                 | 13. State     |  |
| 7 AIR MILES SE OF ARTESIA, NM<br>15. Distance from proposed* SHI + 220'                                                                                                                                                                   | 16. No. of a                                                                               | crec in lesse                               | 17 Spacir                                   | EDDY                                                | l.                              | NM            |  |
| IS Distance from proposed SHL: 230'<br>property or lease line, ft. BHL: 330'<br>(Also to nearest drig. unit line, if any)                                                                                                                 | 120                                                                                        | tres in lease                               | SWNW                                        | g Onit dedicated to this                            | wen                             |               |  |
| 18. Distance from proposed location*<br>to nearest well, drilling, completed, BHL: 466' (WBL L1 19)                                                                                                                                       | 19. Proposed                                                                               | -                                           | /BIA Bond No. on file<br>00797 & NMB-000817 |                                                     |                                 |               |  |
| applied for, on this lease, ft.                                                                                                                                                                                                           | lease, ft. MD: 5,135'                                                                      |                                             |                                             |                                                     |                                 |               |  |
| 21. Elevations (Show whether DF, KDB, RT, GL, etc.)<br>3,391.2' UNGRADED                                                                                                                                                                  | 22 Approxir                                                                                | nate date work will sta<br>5                | 23. Estimated duration 1 MONTH              | on                                                  |                                 |               |  |
|                                                                                                                                                                                                                                           | 24. Attac                                                                                  | hments                                      |                                             |                                                     |                                 |               |  |
| The following, completed in accordance with the requirements of Onsho                                                                                                                                                                     | re Oil and Gas                                                                             | Order No.1, must be a                       | ttached to th                               | is form:                                            |                                 |               |  |
| <ol> <li>Well plat certified by a registered surveyor.</li> <li>A Drilling Plan.</li> <li>A Surface Use Plan (if the location is on National Forest System<br/>SUPO must be filed with the appropriate Forest Service Office).</li> </ol> | Lands, the                                                                                 | Item 20 above).<br>5. Operator certific     | cation                                      | ons unless covered by an origination and/or plans a | -                               |               |  |
| 25. Signature                                                                                                                                                                                                                             |                                                                                            | (Printed/Typed)                             | ONE: 505                                    | 5 466-8120)                                         | Date<br>10/31/2                 | 014           |  |
|                                                                                                                                                                                                                                           |                                                                                            | (FA                                         | X: 505 46                                   | 6-9682)                                             |                                 |               |  |
| Approved by (Signature) Steve Caffey                                                                                                                                                                                                      | Name                                                                                       | (Printed/Typed)                             |                                             |                                                     | Date                            | 2 6 2015      |  |
| Title FIELD MANAGER                                                                                                                                                                                                                       | Office                                                                                     | c                                           | ARLSBA                                      | D FIELD OFFICE                                      |                                 |               |  |
| Application approval does not warrant or certify that the applicant hole                                                                                                                                                                  | l<br>ls legal or equit                                                                     |                                             |                                             |                                                     | entitle the aj                  | pplicant to   |  |
| conduct operations thereon.<br>Conditions of approval, if any, are attached.                                                                                                                                                              |                                                                                            |                                             | A                                           | PPROVAL F                                           | OR TW                           | /O YEARS      |  |
| Fitle 18 U.S.C. Section 1001 and Title 43 U.S.C. Section 1212, make it a c<br>States any false, fictitious or fraudulent statements or representations as                                                                                 | to any matter w                                                                            | rson knowingly and vithin its jurisdiction. | villfully to n                              | nake to any department                              | or agency o                     | of the United |  |
| (Continued on page 2)                                                                                                                                                                                                                     |                                                                                            |                                             |                                             |                                                     | A                               | on page 2)    |  |
| Roswell Controlled Water Basim                                                                                                                                                                                                            |                                                                                            |                                             | L CONS<br>RTESIA D                          | SERVATION                                           | 2/                              | 16/15         |  |
|                                                                                                                                                                                                                                           | A                                                                                          | <b>FOR</b> '                                | JUL 01                                      |                                                     |                                 |               |  |
| SEE ATTA                                                                                                                                                                                                                                  | ACHED                                                                                      | FUK                                         |                                             | IVEØpproval Sul<br>& Spec                           |                                 |               |  |

.

| District 1<br>(525 N. French Dr., Fl<br>Phone: (575) 393-616<br>District II<br>811 S. First St., Artesi<br>Phone: (575) 748-128;<br>District III<br>1000 Rio Brazos Roac<br>Phone: (505) 334-617;<br>District IV<br>1220 S. St. Francis Dr<br>Phone: (505) 476-346( | <ul> <li>Fax: (575) 30</li> <li>a. NM 38210</li> <li>Fax: (575) 74</li> <li>Aztec, NM 83</li> <li>Fax: (505) 33</li> <li>Santa Fe, NM</li> </ul> | 93-0729<br>8-9720<br>7410<br>4-6170<br>1 87505 | Ener                                                                | OIL C                 |                                    | ral Resources I<br>FION DIVISIO<br>Francis Dr. | -                 | Sub                              | mit one | Form C-102<br>ised August 1, 2011<br>copy to appropriate<br>District Office<br>4ENDED REPORT |
|---------------------------------------------------------------------------------------------------------------------------------------------------------------------------------------------------------------------------------------------------------------------|--------------------------------------------------------------------------------------------------------------------------------------------------|------------------------------------------------|---------------------------------------------------------------------|-----------------------|------------------------------------|------------------------------------------------|-------------------|----------------------------------|---------|----------------------------------------------------------------------------------------------|
|                                                                                                                                                                                                                                                                     |                                                                                                                                                  | V                                              | VELL LO                                                             | DCATIO                | N AND ACE                          | REAGE DEDIC                                    | CATION PLA        | ΔT                               |         |                                                                                              |
| 30-015-                                                                                                                                                                                                                                                             | API Numbe                                                                                                                                        | 219                                            | <sup>2</sup> Pool Code <sup>3</sup> Pool Nar<br>51120 Red Lake: Glo |                       |                                    |                                                |                   |                                  | eso     |                                                                                              |
| <sup>4</sup> Property<br>                                                                                                                                                                                                                                           | <del>99</del> - 🔨                                                                                                                                | 3150                                           | 3Z>                                                                 |                       | <sup>5</sup> Property<br>HAWK 8E F | EDERAL                                         |                   |                                  |         | Well Number<br>48                                                                            |
| <sup>7</sup> OGRID<br>27755                                                                                                                                                                                                                                         |                                                                                                                                                  |                                                |                                                                     | LIME                  | <sup>8</sup> Operator<br>ROCK RESO | Name<br>URCES II-A, L.I                        | P.                | <sup>9</sup> Elevation<br>3391.2 |         |                                                                                              |
| L                                                                                                                                                                                                                                                                   |                                                                                                                                                  |                                                |                                                                     |                       | " Surface                          | Location                                       |                   |                                  |         |                                                                                              |
| UL or lot no.<br>D                                                                                                                                                                                                                                                  | Section<br>8                                                                                                                                     | Township<br>18 S                               | Range<br>27 E                                                       | Lot Idn               | Feet from the<br>1165              | North/South line<br>NORTH                      | Feet from the 230 | East/We<br>WES                   |         | County<br>EDDY                                                                               |
|                                                                                                                                                                                                                                                                     |                                                                                                                                                  |                                                | II Bo                                                               | ottom Ho              | le Location I                      | f Different From                               | n Surface         |                                  |         | • • • • • • • • • • • • • • • • • • •                                                        |
| UL or lot no.                                                                                                                                                                                                                                                       | Section                                                                                                                                          | Township                                       | Range                                                               | Lot Idn               | Feet from the                      | North/South line                               | Feet from the     | East/We                          | st line | County                                                                                       |
| E                                                                                                                                                                                                                                                                   | 8                                                                                                                                                | 18 S                                           | 27 E                                                                |                       | 1650                               | NORTH                                          | 330               | WES                              | ST      | EDDY                                                                                         |
| <sup>12</sup> Dedicated Acre<br>40                                                                                                                                                                                                                                  | i <sup>13</sup> Joint o                                                                                                                          | r Infill <sup>14</sup> (                       | Consolidation                                                       | Code <sup>15</sup> Oi | der No.                            |                                                |                   |                                  |         |                                                                                              |