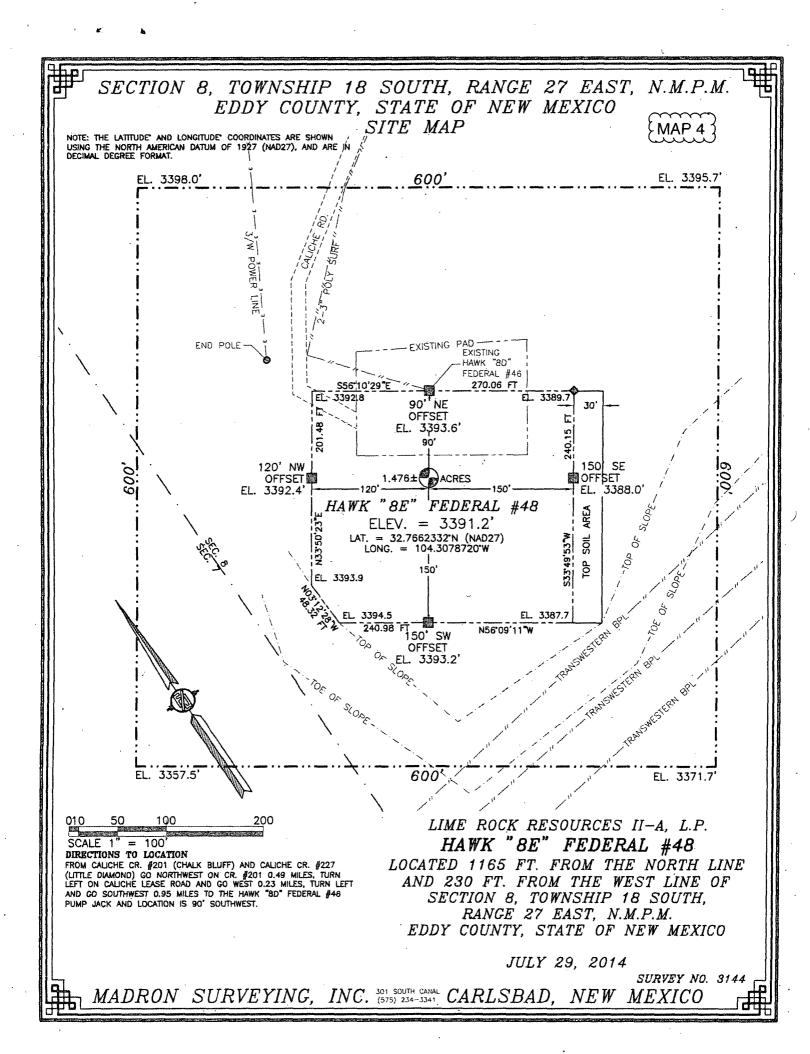

| om 3160-3                                                                                                                                                                                                                                 | tesia                                                                                      |                                             |                                             | FORM                                                | S · 15 ·                        | D             |  |
|-------------------------------------------------------------------------------------------------------------------------------------------------------------------------------------------------------------------------------------------|--------------------------------------------------------------------------------------------|---------------------------------------------|---------------------------------------------|-----------------------------------------------------|---------------------------------|---------------|--|
| March 2012) UNITED STATES                                                                                                                                                                                                                 | , H                                                                                        | IGH CÁVEP                                   | (ARS)                                       | OMB<br>Expires                                      | No. 1004-0137<br>October 31, 20 |               |  |
| DEPARTMENT OF THE                                                                                                                                                                                                                         | INTERIOR                                                                                   |                                             |                                             | 5. Lease Serial No.<br>NMLC 0 070678                | A                               |               |  |
| BUREAU OF LAND MAN                                                                                                                                                                                                                        |                                                                                            | REENTER                                     |                                             | 6. If Indian, Allotee                               | e or Tribe N                    | lame          |  |
|                                                                                                                                                                                                                                           |                                                                                            |                                             |                                             | N/A                                                 |                                 |               |  |
| la. Type of work: DRILL REENT                                                                                                                                                                                                             | ER                                                                                         |                                             | •                                           | 7. If Unit or CA Agr<br>N/A                         | eement, Nar                     | ne and No.    |  |
| lb. Type of Well: 🔽 Oil Well 🗌 Gas Well 🗍 Other                                                                                                                                                                                           | <b>√</b> Sir                                                                               | ngle Zone 🔲 Multip                          | ole Zone                                    | 8. Lease Name and<br>HAWK 8 E FEDER                 |                                 |               |  |
| 2. Name of Operator LIME ROCK RESOURCES II-A, L. P.                                                                                                                                                                                       | 9. API Well No.                                                                            | 127                                         | 19                                          |                                                     |                                 |               |  |
| 3a. Address 1111 PACEY ST SUITE 4500                                                                                                                                                                                                      | 30-015- <b>7</b><br>10. Field and Pool, or                                                 | Exploratory                                 |                                             |                                                     |                                 |               |  |
| Ja. Address 1111 BAGBY ST., SUITE 4600<br>HOUSTON, TX 77002                                                                                                                                                                               |                                                                                            | RED LAKE; GLOF                              |                                             |                                                     |                                 |               |  |
|                                                                                                                                                                                                                                           | Location of Well (Report location clearly and in accordance with any State requirements.*) |                                             |                                             |                                                     |                                 |               |  |
| At surface 1165' FNL & 230' FWL<br>At proposed prod. zone 1650' FNL & 330' FWL                                                                                                                                                            |                                                                                            |                                             |                                             | SWNW 8-18S-27E                                      | -                               |               |  |
| 14. Distance in miles and direction from nearest town or post office*                                                                                                                                                                     |                                                                                            | <u> </u>                                    | <u></u>                                     | 12. County or Parish                                |                                 | 13. State     |  |
| 7 AIR MILES SE OF ARTESIA, NM<br>15. Distance from proposed* SHI + 220'                                                                                                                                                                   | 16. No. of a                                                                               | crec in lesse                               | 17 Spacir                                   | EDDY                                                | l.                              | NM            |  |
| IS Distance from proposed SHL: 230'<br>property or lease line, ft. BHL: 330'<br>(Also to nearest drig. unit line, if any)                                                                                                                 | 120                                                                                        | tres in lease                               | SWNW                                        | g Onit dedicated to this                            | wen                             |               |  |
| 18. Distance from proposed location*<br>to nearest well, drilling, completed, BHL: 466' (WBL L1 19)                                                                                                                                       | 19. Proposed                                                                               | -                                           | /BIA Bond No. on file<br>00797 & NMB-000817 |                                                     |                                 |               |  |
| applied for, on this lease, ft.                                                                                                                                                                                                           | lease, ft. MD: 5,135'                                                                      |                                             |                                             |                                                     |                                 |               |  |
| 21. Elevations (Show whether DF, KDB, RT, GL, etc.)<br>3,391.2' UNGRADED                                                                                                                                                                  | 22 Approxir                                                                                | nate date work will sta<br>5                | 23. Estimated duration 1 MONTH              | on                                                  |                                 |               |  |
|                                                                                                                                                                                                                                           | 24. Attac                                                                                  | hments                                      |                                             |                                                     |                                 |               |  |
| The following, completed in accordance with the requirements of Onsho                                                                                                                                                                     | re Oil and Gas                                                                             | Order No.1, must be a                       | ttached to th                               | is form:                                            |                                 |               |  |
| <ol> <li>Well plat certified by a registered surveyor.</li> <li>A Drilling Plan.</li> <li>A Surface Use Plan (if the location is on National Forest System<br/>SUPO must be filed with the appropriate Forest Service Office).</li> </ol> | Lands, the                                                                                 | Item 20 above).<br>5. Operator certific     | cation                                      | ons unless covered by an origination and/or plans a | -                               |               |  |
| 25. Signature                                                                                                                                                                                                                             |                                                                                            | (Printed/Typed)                             | ONE: 505                                    | 5 466-8120)                                         | Date<br>10/31/2                 | 014           |  |
|                                                                                                                                                                                                                                           |                                                                                            | (FA                                         | X: 505 46                                   | 6-9682)                                             |                                 |               |  |
| Approved by (Signature) Steve Caffey                                                                                                                                                                                                      | Name                                                                                       | (Printed/Typed)                             |                                             |                                                     | Date                            | 2 6 2015      |  |
| Title FIELD MANAGER                                                                                                                                                                                                                       | Office                                                                                     | c                                           | ARLSBA                                      | D FIELD OFFICE                                      |                                 |               |  |
| Application approval does not warrant or certify that the applicant hole                                                                                                                                                                  | l<br>ls legal or equit                                                                     |                                             |                                             |                                                     | entitle the aj                  | pplicant to   |  |
| conduct operations thereon.<br>Conditions of approval, if any, are attached.                                                                                                                                                              |                                                                                            |                                             | A                                           | PPROVAL F                                           | OR TW                           | /O YEARS      |  |
| Fitle 18 U.S.C. Section 1001 and Title 43 U.S.C. Section 1212, make it a c<br>States any false, fictitious or fraudulent statements or representations as                                                                                 | to any matter w                                                                            | rson knowingly and vithin its jurisdiction. | villfully to n                              | nake to any department                              | or agency o                     | of the United |  |
| (Continued on page 2)                                                                                                                                                                                                                     |                                                                                            |                                             |                                             |                                                     | A                               | on page 2)    |  |
| Roswell Controlled Water Basim                                                                                                                                                                                                            |                                                                                            |                                             | L CONS<br>RTESIA D                          | SERVATION                                           | 2/                              | 16/15         |  |
|                                                                                                                                                                                                                                           | A                                                                                          | <b>FOR</b> '                                | JUL 01                                      |                                                     |                                 |               |  |
| SEE ATTA                                                                                                                                                                                                                                  | ACHED                                                                                      | FUK                                         |                                             | IVEØpproval Sul<br>& Spec                           |                                 |               |  |

.

| District 1<br>(525 N. French Dr., Fl<br>Phone: (575) 393-616<br>District II<br>811 S. First St., Artesi<br>Phone: (575) 748-128;<br>District III<br>1000 Rio Brazos Roac<br>Phone: (505) 334-617;<br>District IV<br>1220 S. St. Francis Dr<br>Phone: (505) 476-346( | <ul> <li>Fax: (575) 30</li> <li>a. NM 38210</li> <li>Fax: (575) 74</li> <li>Aztec, NM 83</li> <li>Fax: (505) 33</li> <li>Santa Fe, NM</li> </ul> | 93-0729<br>8-9720<br>7410<br>4-6170<br>1 87505 | Ener                                                                | OIL C                 |                                    | ral Resources I<br>FION DIVISIO<br>Francis Dr. | -                 | Sub                              | mit one | Form C-102<br>ised August 1, 2011<br>copy to appropriate<br>District Office<br>4ENDED REPORT |
|---------------------------------------------------------------------------------------------------------------------------------------------------------------------------------------------------------------------------------------------------------------------|--------------------------------------------------------------------------------------------------------------------------------------------------|------------------------------------------------|---------------------------------------------------------------------|-----------------------|------------------------------------|------------------------------------------------|-------------------|----------------------------------|---------|----------------------------------------------------------------------------------------------|
|                                                                                                                                                                                                                                                                     |                                                                                                                                                  | V                                              | VELL LO                                                             | DCATIO                | N AND ACE                          | REAGE DEDIC                                    | CATION PLA        | ΔT                               |         |                                                                                              |
| 30-015-                                                                                                                                                                                                                                                             | API Numbe                                                                                                                                        | 219                                            | <sup>2</sup> Pool Code <sup>3</sup> Pool Nar<br>51120 Red Lake: Glo |                       |                                    |                                                |                   |                                  | eso     |                                                                                              |
| <sup>4</sup> Property<br>                                                                                                                                                                                                                                           | <del>99</del> - 🔨                                                                                                                                | 3150                                           | 3Z>                                                                 |                       | <sup>5</sup> Property<br>HAWK 8E F | EDERAL                                         |                   |                                  |         | Well Number<br>48                                                                            |
| <sup>7</sup> OGRID<br>27755                                                                                                                                                                                                                                         |                                                                                                                                                  |                                                |                                                                     | LIME                  | <sup>8</sup> Operator<br>ROCK RESO | Name<br>URCES II-A, L.I                        | P.                | <sup>9</sup> Elevation<br>3391.2 |         |                                                                                              |
| L                                                                                                                                                                                                                                                                   |                                                                                                                                                  |                                                |                                                                     |                       | " Surface                          | Location                                       |                   |                                  |         |                                                                                              |
| UL or lot no.<br>D                                                                                                                                                                                                                                                  | Section<br>8                                                                                                                                     | Township<br>18 S                               | Range<br>27 E                                                       | Lot Idn               | Feet from the<br>1165              | North/South line<br>NORTH                      | Feet from the 230 | East/We<br>WES                   |         | County<br>EDDY                                                                               |
|                                                                                                                                                                                                                                                                     |                                                                                                                                                  |                                                | II Bo                                                               | ottom Ho              | le Location I                      | f Different From                               | n Surface         |                                  |         | • • • • • • • • • • • • • • • • • • •                                                        |
| UL or lot no.                                                                                                                                                                                                                                                       | Section                                                                                                                                          | Township                                       | Range                                                               | Lot Idn               | Feet from the                      | North/South line                               | Feet from the     | East/We                          | st line | County                                                                                       |
| E                                                                                                                                                                                                                                                                   | 8                                                                                                                                                | 18 S                                           | 27 E                                                                |                       | 1650                               | NORTH                                          | 330               | WES                              | ST      | EDDY                                                                                         |
| <sup>12</sup> Dedicated Acre<br>40                                                                                                                                                                                                                                  | i <sup>13</sup> Joint o                                                                                                                          | r Infill <sup>14</sup> (                       | Consolidation                                                       | Code <sup>15</sup> Oi | der No.                            |                                                |                   |                                  |         |                                                                                              |