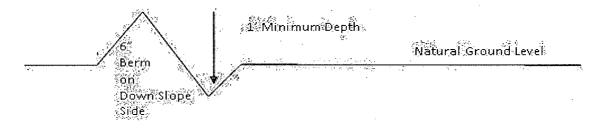

ross section and plans for typical road construction.

#### Ditching

Ditching shall be required on both sides of the road.

#### Turnouts

Vehicle turnouts shall be constructed on the road. Turnouts shall be intervisible with interval spacing distance less than 1000 feet. Turnouts shall conform to Figure 1; cross section and plans for typical road construction.

#### Drainage

Drainage control systems shall be constructed on the entire length of road (e.g. ditches, sidehill outsloping and insloping, lead-off ditches, culvert installation, and low water crossings).

A typical lead-off ditch has a minimum depth of 1 foot below and a berm of 6 inches above natural ground level. The berm shall be on the down-slope side of the lead-off ditch.

## **Cross Section of a Typical Lead-off Ditch**



All lead-off ditches shall be graded to drain water with a 1 percent minimum to 3 percent maximum ditch slope. The spacing interval are variable for lead-off ditches and shall be determined according to the formula for spacing intervals of lead-off ditches, but may be amended depending upon existing soil types and centerline road slope (in %);

#### Formula for Spacing Interval of Lead-off Ditches

Example - On a 4% road slope that is 400 feet long, the water flow shall drain water into a lead-off ditch. Spacing interval shall be determined by the following formula:

400 foot road with 4% road slope:  $\underline{400'} + 100' = 200'$  lead-off ditch interval 4%

#### Cattleguards

An appropriately sized cattleguard sufficient to carry out the project shall be installed and maintained at