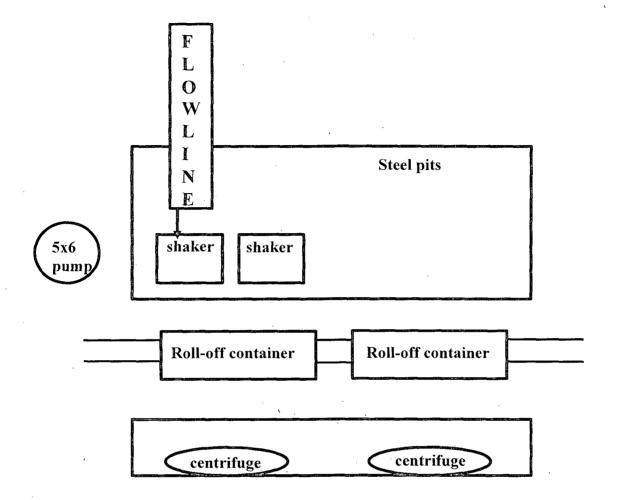

| om 3160-3                                                                                                                                                                                                                                 | tesia                                                                                      |                                             |                                             | FORM                                                | S · 15 ·                        | D             |  |
|-------------------------------------------------------------------------------------------------------------------------------------------------------------------------------------------------------------------------------------------|--------------------------------------------------------------------------------------------|---------------------------------------------|---------------------------------------------|-----------------------------------------------------|---------------------------------|---------------|--|
| March 2012) UNITED STATES                                                                                                                                                                                                                 | , H                                                                                        | IGH CÁVEP                                   | (ARS)                                       | OMB<br>Expires                                      | No. 1004-0137<br>October 31, 20 |               |  |
| DEPARTMENT OF THE                                                                                                                                                                                                                         | INTERIOR                                                                                   |                                             |                                             | 5. Lease Serial No.<br>NMLC 0 070678                | A                               |               |  |
| BUREAU OF LAND MAN                                                                                                                                                                                                                        |                                                                                            | REENTER                                     |                                             | 6. If Indian, Allotee                               | e or Tribe N                    | lame          |  |
|                                                                                                                                                                                                                                           |                                                                                            |                                             |                                             | N/A                                                 |                                 |               |  |
| la. Type of work: DRILL REENT                                                                                                                                                                                                             | ER                                                                                         |                                             | •                                           | 7. If Unit or CA Agr<br>N/A                         | eement, Nar                     | ne and No.    |  |
| lb. Type of Well: 🔽 Oil Well 🗌 Gas Well 🗍 Other                                                                                                                                                                                           | <b>√</b> Sir                                                                               | ngle Zone 🔲 Multip                          | ole Zone                                    | 8. Lease Name and<br>HAWK 8 E FEDER                 |                                 |               |  |
| 2. Name of Operator LIME ROCK RESOURCES II-A, L. P.                                                                                                                                                                                       | 9. API Well No.                                                                            | 127                                         | 19                                          |                                                     |                                 |               |  |
| 3a. Address 1111 PACEY ST SUITE 4500                                                                                                                                                                                                      | 30-015- <b>7</b><br>10. Field and Pool, or                                                 | Exploratory                                 |                                             |                                                     |                                 |               |  |
| Ja. Address 1111 BAGBY ST., SUITE 4600<br>HOUSTON, TX 77002                                                                                                                                                                               |                                                                                            | RED LAKE; GLOF                              |                                             |                                                     |                                 |               |  |
|                                                                                                                                                                                                                                           | Location of Well (Report location clearly and in accordance with any State requirements.*) |                                             |                                             |                                                     |                                 |               |  |
| At surface 1165' FNL & 230' FWL<br>At proposed prod. zone 1650' FNL & 330' FWL                                                                                                                                                            |                                                                                            |                                             |                                             | SWNW 8-18S-27E                                      | -                               |               |  |
| 14. Distance in miles and direction from nearest town or post office*                                                                                                                                                                     |                                                                                            | <u> </u>                                    | <u></u>                                     | 12. County or Parish                                |                                 | 13. State     |  |
| 7 AIR MILES SE OF ARTESIA, NM<br>15. Distance from proposed* SHI + 220'                                                                                                                                                                   | 16. No. of a                                                                               | crec in lesse                               | 17 Spacir                                   | EDDY                                                | l.                              | NM            |  |
| IS Distance from proposed SHL: 230'<br>property or lease line, ft. BHL: 330'<br>(Also to nearest drig. unit line, if any)                                                                                                                 | 120                                                                                        | tres in lease                               | SWNW                                        | g Onit dedicated to this                            | wen                             |               |  |
| 18. Distance from proposed location*<br>to nearest well, drilling, completed, BHL: 466' (WBL L1 19)                                                                                                                                       | 19. Proposed                                                                               | -                                           | /BIA Bond No. on file<br>00797 & NMB-000817 |                                                     |                                 |               |  |
| applied for, on this lease, ft.                                                                                                                                                                                                           | lease, ft. MD: 5,135'                                                                      |                                             |                                             |                                                     |                                 |               |  |
| 21. Elevations (Show whether DF, KDB, RT, GL, etc.)<br>3,391.2' UNGRADED                                                                                                                                                                  | 22 Approxir                                                                                | nate date work will sta<br>5                | 23. Estimated duration 1 MONTH              | on                                                  |                                 |               |  |
|                                                                                                                                                                                                                                           | 24. Attac                                                                                  | hments                                      |                                             |                                                     |                                 |               |  |
| The following, completed in accordance with the requirements of Onsho                                                                                                                                                                     | re Oil and Gas                                                                             | Order No.1, must be a                       | ttached to th                               | is form:                                            |                                 |               |  |
| <ol> <li>Well plat certified by a registered surveyor.</li> <li>A Drilling Plan.</li> <li>A Surface Use Plan (if the location is on National Forest System<br/>SUPO must be filed with the appropriate Forest Service Office).</li> </ol> | Lands, the                                                                                 | Item 20 above).<br>5. Operator certific     | cation                                      | ons unless covered by an origination and/or plans a | -                               |               |  |
| 25. Signature                                                                                                                                                                                                                             |                                                                                            | (Printed/Typed)                             | ONE: 505                                    | 5 466-8120)                                         | Date<br>10/31/2                 | 014           |  |
|                                                                                                                                                                                                                                           |                                                                                            | (FA                                         | X: 505 46                                   | 6-9682)                                             |                                 |               |  |
| Approved by (Signature) Steve Caffey                                                                                                                                                                                                      | Name                                                                                       | (Printed/Typed)                             |                                             |                                                     | Date                            | 2 6 2015      |  |
| Title FIELD MANAGER                                                                                                                                                                                                                       | Office                                                                                     | c                                           | ARLSBA                                      | D FIELD OFFICE                                      |                                 |               |  |
| Application approval does not warrant or certify that the applicant hole                                                                                                                                                                  | l<br>ls legal or equit                                                                     |                                             |                                             |                                                     | entitle the aj                  | pplicant to   |  |
| conduct operations thereon.<br>Conditions of approval, if any, are attached.                                                                                                                                                              |                                                                                            |                                             | A                                           | PPROVAL F                                           | OR TW                           | /O YEARS      |  |
| Fitle 18 U.S.C. Section 1001 and Title 43 U.S.C. Section 1212, make it a c<br>States any false, fictitious or fraudulent statements or representations as                                                                                 | to any matter w                                                                            | rson knowingly and vithin its jurisdiction. | villfully to n                              | nake to any department                              | or agency o                     | of the United |  |
| (Continued on page 2)                                                                                                                                                                                                                     |                                                                                            |                                             |                                             |                                                     | A                               | on page 2)    |  |
| Roswell Controlled Water Basim                                                                                                                                                                                                            |                                                                                            |                                             | L CONS<br>RTESIA D                          | SERVATION                                           | 2/                              | 16/15         |  |
|                                                                                                                                                                                                                                           | A                                                                                          | <b>FOR</b> '                                | JUL 01                                      |                                                     |                                 |               |  |
| SEE ATTA                                                                                                                                                                                                                                  | ACHED                                                                                      | FUK                                         |                                             | IVEØpproval Sul<br>& Spec                           |                                 |               |  |