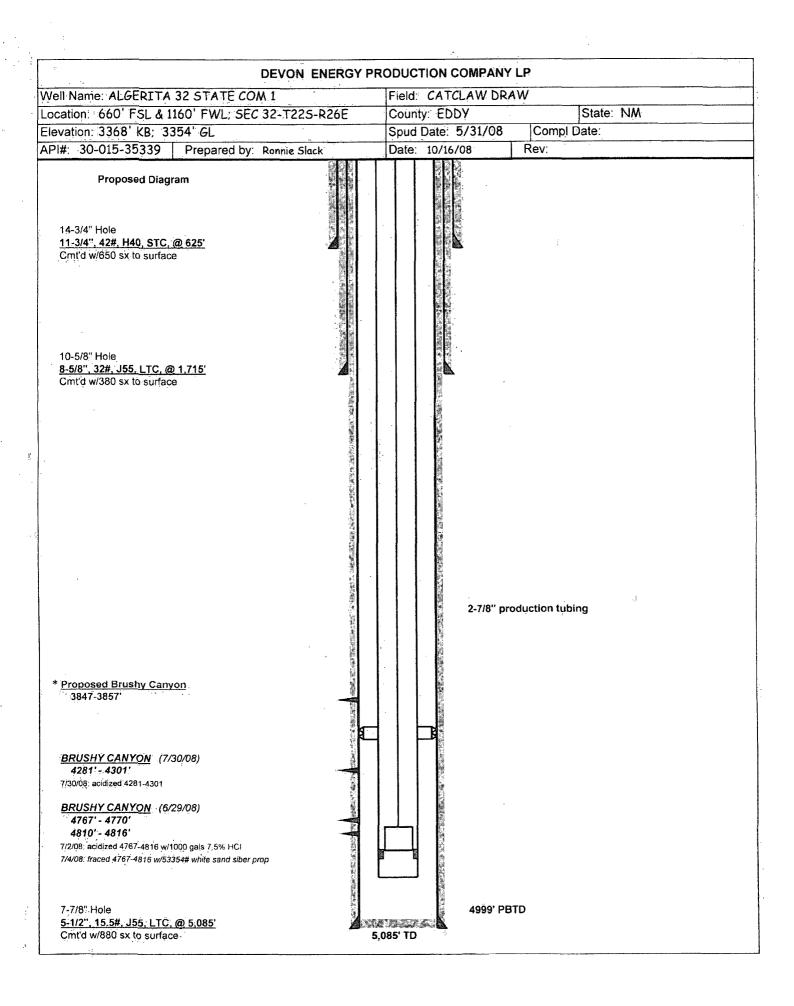

| Submit 1 Copy To Appropriate District Office                                                                                                        | State of New Mexico                                  | Form C-103                              |
|-----------------------------------------------------------------------------------------------------------------------------------------------------|------------------------------------------------------|-----------------------------------------|
| <u>District 1 – (575) 393-6161</u><br>1625 N. French Dr., Hobbs, NM 88240                                                                           | Energy, Minerals and Natural Resources               | Revised July 18, 2013 WELL API NO.      |
| District II - (575) 748-1283                                                                                                                        | OIL CONSERVATION DIVISION                            | 30-015- 35339                           |
| 811 S. First St., Artesia, NM 88210<br><u>District III</u> – (505) 334-6178                                                                         | 1220 South St. Francis Dr.                           | 5. Indicate Type of Lease STATE FEE     |
| 1000 Rio Brazos Rd., Aztec, NM 87410<br><u>District IV</u> - (505) 476-3460                                                                         | Santa Fe, NM 87505                                   | STATE FEE  6. State Oil & Gas Lease No. |
| 1220 S. St. Francis Dr., Santa Fe, NM                                                                                                               | ,                                                    |                                         |
| 87505<br>SUNDRY NOTI                                                                                                                                | CES AND REPORTS ON WELLS                             | 7. Lease Name or Unit Agreement Name    |
| (DO NOT USE THIS FORM FOR PROPO                                                                                                                     | SALS TO DRILL OR TO DEEPEN OR PLUG BACK TO A         | ,                                       |
| PROPOSALS.)                                                                                                                                         | CATION FOR PERMIT" (FORM C-101) FOR SUCH             | Algerita 32 State Com 8. Well Number 1  |
| 1. Type of Well: Oil Well                                                                                                                           | Gas Well Other                                       |                                         |
| 2. Name of Operator DEVON ENERGY PRODUCTION COMPANY, LP.                                                                                            |                                                      | 9. OGRID Number 6137                    |
| 3. Address of Operator                                                                                                                              |                                                      | 10. Pool name or Wildcat                |
|                                                                                                                                                     | EST SHERIDAN AVENUE, OKC, OK 73102                   |                                         |
| 4. Well Location                                                                                                                                    |                                                      |                                         |
| Unit Letter M: 660 feet from the South line and 660 feet from the West line                                                                         |                                                      |                                         |
| Section 32 Township 22S Range 26E NMPM Eddy, County New Mexico  11. Elevation (Show whether DR, RKB, RT, GR, etc.)                                  |                                                      |                                         |
| and the second                                                                                                                                      | 3354'                                                |                                         |
|                                                                                                                                                     |                                                      | •                                       |
| 12. Check A                                                                                                                                         | Appropriate Box to Indicate Nature of Notice         | , Report or Other Data                  |
| NOTICE OF IN                                                                                                                                        | TENTION TO: SUF                                      | SSEQUENT REPORT OF:                     |
| PERFORM REMEDIAL WORK                                                                                                                               | · · · · · · · · · · · · · · · · · · ·                |                                         |
| TEMPORARILY ABANDON                                                                                                                                 |                                                      | RILLING OPNS. P AND A                   |
| PULL OR ALTER CASING                                                                                                                                | MULTIPLE COMPL CASING/CEMEN                          | NT JOB                                  |
| DOWNHOLE COMMINGLE CLOSED-LOOP SYSTEM                                                                                                               |                                                      |                                         |
| OTHER: Recompletion                                                                                                                                 | Ø OTHER:                                             |                                         |
| 13. Describe proposed or completed operations. (Clearly state all pertinent details, and give pertinent dates, including estimated date             |                                                      |                                         |
| of starting any proposed work). SEE RULE 19.15.7.14 NMAC. For Multiple Completions: Attach wellbore diagram of proposed completion or recompletion. |                                                      |                                         |
| proposed completion of rec                                                                                                                          | ompletion.                                           |                                         |
| •                                                                                                                                                   |                                                      |                                         |
| Devon Energy Production Company, LP respectfully requests to recomplete the referenced well as per attached                                         |                                                      |                                         |
| procedures.                                                                                                                                         |                                                      |                                         |
| Attachment: Current & 1                                                                                                                             | Proposed Wellbore Diagrams                           |                                         |
| Procedures                                                                                                                                          |                                                      | NM OIL CONSERVATION                     |
|                                                                                                                                                     |                                                      | ARTESIA DISTRICT                        |
|                                                                                                                                                     |                                                      | JUL 0 1 2015                            |
|                                                                                                                                                     |                                                      |                                         |
|                                                                                                                                                     |                                                      | RECEIVED                                |
|                                                                                                                                                     |                                                      | ,,,,,,,,,,,,,,,,,,,,,,,,,,,,,,,,,,,,,,, |
| A.                                                                                                                                                  |                                                      |                                         |
| I hereby certify that the information                                                                                                               | above is true and complete to the best of my knowled | lge and belief.                         |
|                                                                                                                                                     | Da a a a a a a a a a a a a a a a a a a               | D. 1077 00 01 15                        |
| SIGNATURE / /// M                                                                                                                                   | TIFLE Regulatory Complian                            | ce Associate DATE 07.01.15              |
| Type or print name Erin Workman                                                                                                                     | E-mail address: <u>Erin.workman@dvn.ce</u>           | PHONE: (405)552-7970                    |
| For State Use Only                                                                                                                                  |                                                      |                                         |
| APPROVED BY:                                |                                                      |                                         |
| Conditions of Approval (if any):                                                                                                                    |                                                      |                                         |
|                                                                                                                                                     |                                                      |                                         |
| and spoketed C-102                                                                                                                                  |                                                      |                                         |
| 1 ppc                                                                                                                                               | process of 1010                                      |                                         |
| 11000                                                                                                                                               | 1                                                    |                                         |