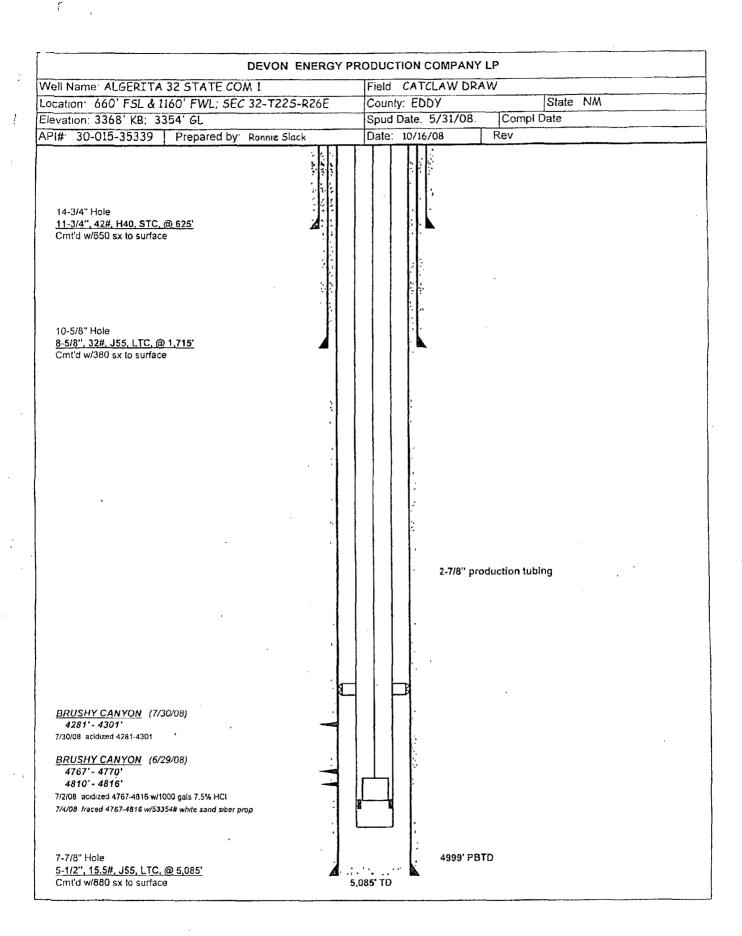

| Submit 1 Copy To Appropriate District Office                                                                                                        | State of New Mexico                                  | Form C-103                              |
|-----------------------------------------------------------------------------------------------------------------------------------------------------|------------------------------------------------------|-----------------------------------------|
| <u>District 1 – (575) 393-6161</u><br>1625 N. French Dr., Hobbs, NM 88240                                                                           | Energy, Minerals and Natural Resources               | Revised July 18, 2013 WELL API NO.      |
| District II - (575) 748-1283                                                                                                                        | OIL CONSERVATION DIVISION                            | 30-015- 35339                           |
| 811 S. First St., Artesia, NM 88210<br><u>District III</u> – (505) 334-6178                                                                         | 1220 South St. Francis Dr.                           | 5. Indicate Type of Lease STATE FEE     |
| 1000 Rio Brazos Rd., Aztec, NM 87410<br><u>District IV</u> - (505) 476-3460                                                                         | Santa Fe, NM 87505                                   | STATE FEE  6. State Oil & Gas Lease No. |
| 1220 S. St. Francis Dr., Santa Fe, NM                                                                                                               | ,                                                    |                                         |
| 87505<br>SUNDRY NOTI                                                                                                                                | CES AND REPORTS ON WELLS                             | 7. Lease Name or Unit Agreement Name    |
| (DO NOT USE THIS FORM FOR PROPO                                                                                                                     | SALS TO DRILL OR TO DEEPEN OR PLUG BACK TO A         | ,                                       |
| PROPOSALS.)                                                                                                                                         | CATION FOR PERMIT" (FORM C-101) FOR SUCH             | Algerita 32 State Com 8. Well Number 1  |
| 1. Type of Well: Oil Well                                                                                                                           | Gas Well Other                                       |                                         |
| 2. Name of Operator DEVON ENERGY PRODUCTION COMPANY, LP.                                                                                            |                                                      | 9. OGRID Number 6137                    |
| 3. Address of Operator                                                                                                                              |                                                      | 10. Pool name or Wildcat                |
|                                                                                                                                                     | EST SHERIDAN AVENUE, OKC, OK 73102                   |                                         |
| 4. Well Location                                                                                                                                    |                                                      |                                         |
| Unit Letter M: 660 feet from the South line and 660 feet from the West line                                                                         |                                                      |                                         |
| Section 32 Township 22S Range 26E NMPM Eddy, County New Mexico  11. Elevation (Show whether DR, RKB, RT, GR, etc.)                                  |                                                      |                                         |
| and the second                                                                                                                                      | 3354'                                                |                                         |
|                                                                                                                                                     |                                                      | •                                       |
| 12. Check A                                                                                                                                         | Appropriate Box to Indicate Nature of Notice         | , Report or Other Data                  |
| NOTICE OF IN                                                                                                                                        | TENTION TO: SUF                                      | SSEQUENT REPORT OF:                     |
| PERFORM REMEDIAL WORK                                                                                                                               | · · · · · · · · · · · · · · · · · · ·                |                                         |
| TEMPORARILY ABANDON                                                                                                                                 |                                                      | RILLING OPNS. P AND A                   |
| PULL OR ALTER CASING                                                                                                                                | MULTIPLE COMPL CASING/CEMEN                          | NT JOB                                  |
| DOWNHOLE COMMINGLE CLOSED-LOOP SYSTEM                                                                                                               |                                                      |                                         |
| OTHER: Recompletion                                                                                                                                 | Ø OTHER:                                             |                                         |
| 13. Describe proposed or completed operations. (Clearly state all pertinent details, and give pertinent dates, including estimated date             |                                                      |                                         |
| of starting any proposed work). SEE RULE 19.15.7.14 NMAC. For Multiple Completions: Attach wellbore diagram of proposed completion or recompletion. |                                                      |                                         |
| proposed completion of rec                                                                                                                          | ompletion.                                           |                                         |
| •                                                                                                                                                   |                                                      |                                         |
| Devon Energy Production Company, LP respectfully requests to recomplete the referenced well as per attached                                         |                                                      |                                         |
| procedures.                                                                                                                                         |                                                      |                                         |
| Attachment: Current & 1                                                                                                                             | Proposed Wellbore Diagrams                           |                                         |
| Procedures                                                                                                                                          |                                                      | NM OIL CONSERVATION                     |
|                                                                                                                                                     |                                                      | ARTESIA DISTRICT                        |
|                                                                                                                                                     |                                                      | JUL 0 1 2015                            |
|                                                                                                                                                     |                                                      |                                         |
|                                                                                                                                                     |                                                      | RECEIVED                                |
|                                                                                                                                                     |                                                      | ,,,,,,,,,,,,,,,,,,,,,,,,,,,,,,,,,,,,,,, |
| A.                                                                                                                                                  |                                                      |                                         |
| I hereby certify that the information                                                                                                               | above is true and complete to the best of my knowled | lge and belief.                         |
|                                                                                                                                                     | Da a a a a a a a a a a a a a a a a a a               | D. 1077 00 01 15                        |
| SIGNATURE / /// M                                                                                                                                   | TIFLE Regulatory Complian                            | ce Associate DATE 07.01.15              |
| Type or print name Erin Workman                                                                                                                     | E-mail address: <u>Erin.workman@dvn.ce</u>           | PHONE: (405)552-7970                    |
| For State Use Only                                                                                                                                  |                                                      |                                         |
| APPROVED BY:                                |                                                      |                                         |
| Conditions of Approval (if any):                                                                                                                    |                                                      |                                         |
|                                                                                                                                                     |                                                      |                                         |
| and spoketed C-102                                                                                                                                  |                                                      |                                         |
| 1 ppc                                                                                                                                               | process of 1010                                      |                                         |
| 11000                                                                                                                                               | 1                                                    |                                         |