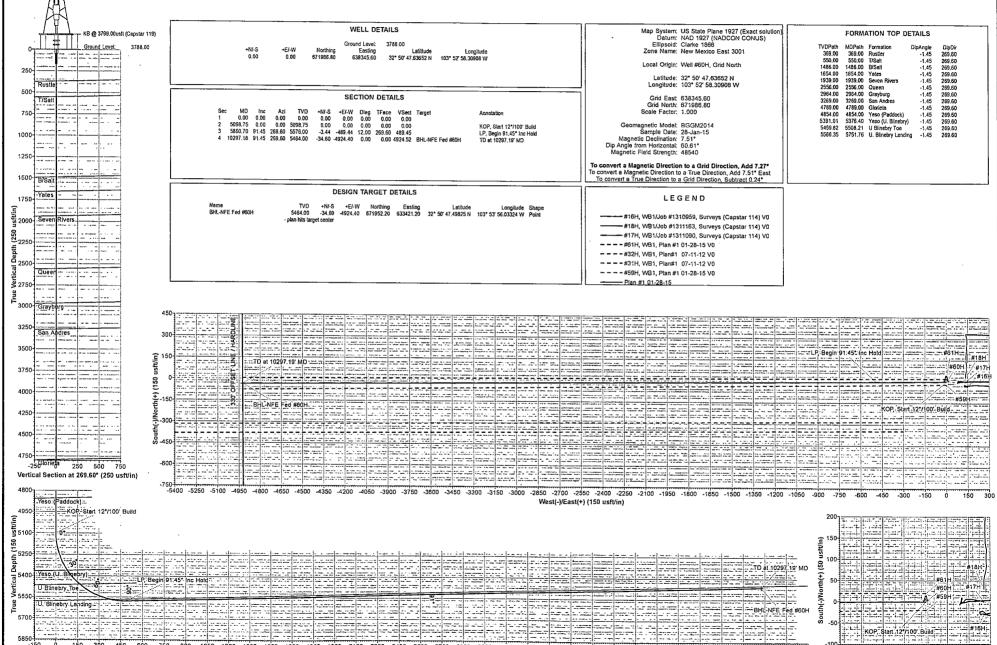

#### 8. Other facets of operation

Is this a walking operation? NO Will be pre-setting casing? NO

Attachments

YES Directional Plan

Other, describe

EXPLORING WHAT'S POSSIBLE

150 300 450

Project: Eddy County, NM (NAD27 NME)

Site: NFE Federal Well: #60H Wellbore: WB1

Design: Plan #1 01-28-15 Rig: Capstar 119

Azimuths to Grid North True North: -0.24\* Magnetic North: 7.27\*

м

-200 -150 -100 -50 0 50

West(-)/East(+) (50 usft/in) Created By: Julio Piña Date: 10:46 January 28 2015

Magnetic Field Strongth: 48540 1esT Dip Angle: 60.61° Date: 1/28/2015

600 750 900 1050 1200 1350 1500 1650 1800 1950 2100 2250 2400 2550 2700 2850 3000 3150 3300 3450 3600 3750 3900 4050 4200 4350 4500 4650 4800 4950 5100 5250

Vertical Section at 269,60° (150 usft/in)

## **Apache Corporation**

Eddy County, NM (NAD27 NME) NFE Federal #60H

WB1

Plan: Plan #1 01-28-15

## **Standard Planning Report**

28 January, 2015

Database: Compass 5000 GCR Local Co-ordinate Reference: Well #60H Company: Apache Corporation KB @ 3799.00usft (Capstar 119) TVD Reference: Eddy County, NM (NAD27 NME) KB @ 3799.00usft (Capstar 119) Project: MD Reference: Site: NFE Federal North Reference: Well: #60H Survey Calculation Method: Minimum Curvature Wellbore: WB1 Design: Plan #1 01-28-15

Project (Eddy County, NM (NAD27 NME)

Map System: US State Plane 1927 (Exact solution) System Datum: Mean Sea Level

Geo Datum: NAD 1927 (NADCON CONUS)

Map Zone: New Mexico East 3001

NFE Federal Site Northing: 673.264.70 usft 32° 51' 0.49036 N Site Position: Longitude: 103° 53' 57.34966 W 633,303.50 usft From: Мар Easting: Position Uncertainty: 13-3/16 " **Grid Convergence:** 0.24 0.00 usft Slot Radius:

Well #60H Latitude: 32° 50' 47.63652 N Well Position -1,277.90 usft 671,986.80 usft +N/-S Northing: 638,345.60 usft 103° 52' 58.30908 W Longitude: +E/-W 5,042.10 usft Easting: **Position Uncertainty** 0.00 usft Wellhead Elevation: Ground Level: 3,788.00 usft

Wellbore WB1 Dip Angle Field Strength Magnetics Model Name Sample Date Declination (nT) (°) (°) BGGM2014 7.51 60.61 48,540 1/28/2015

Plan #1 01-28-15 Design **Audit Notes:** Version: PLAN 0.00 Tie On Depth: Vertical Section: +E/-W. Depth From (TVD) +N/-S Direction (usft) (ùsft) (usft) (°) 0.00 0.00 0.00 269.60

| Measured<br>Depth | Inclination | Azimuth | Vertical<br>Depth | +N/-S  | +E/-W     | Dogleg<br>Rate | Build<br>Rate | Turn<br>Rate | TFO    |                  |
|-------------------|-------------|---------|-------------------|--------|-----------|----------------|---------------|--------------|--------|------------------|
| (usft)            | (°)         | (°)     | (usft)            | (usft) | (usft)    | (°/100usft)    | (°/100usft)   | (°/100usft)  | (°)    | Target           |
| 0.00              | 0.00        | 0.00    | 0.00              | 0.00   | 0.00      | 0.00           | 0.00          | 0.00         | 0.00   |                  |
| 5,098.75          | 0.00        | 0.00    | 5,098.75          | 0.00   | 0.00      | 0.00           | 0.00          | 0.00         | 0.00   |                  |
| 5,860.70          | 91.45       | 269.60  | 5,576.00          | -3.44  | -489.44   | 12.00          | 12.00         | 0.00         | 269.60 |                  |
| 10,297.18         | 91.45       | 269.60  | 5,464.00          | -34.60 | -4,924.40 | 0.00           | 0.00          | 0.00         | 0.00   | BHL-NFE Fed #601 |