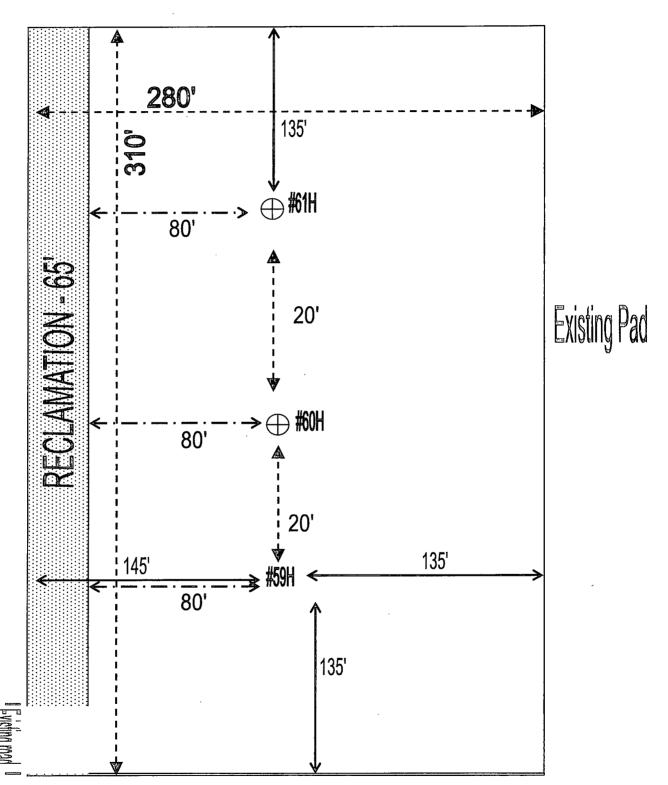

DIRECTIONS TO NFE FEDERAL #60H:

FROM THE INTERSECTION OF U.S. HWY 82 AND CO. RD. 221 (SKELLY) GO NORTH 1.3 MILES TURN RIGHT AND GO NORTHEAST 0.5 MILES TURN RIGHT AND GO EAST APPROX. 1.5 MILES TO THIS LOCATION.

#### VICINITY MAP

SCALE: 1" = 2 MILES DRIVING ROUTE: SEE LOCATION VERIFICATION MAP

SEC. 8 TWP. 17—S RGE. 31—E

SURVEY N.M.P.M.

COUNTY EDDY STATE NEW MEXICO

DESCRIPTION 1775' FSL & 25' FEL

ELEVATION 3788'

OPERATOR APACHE CORPORATION