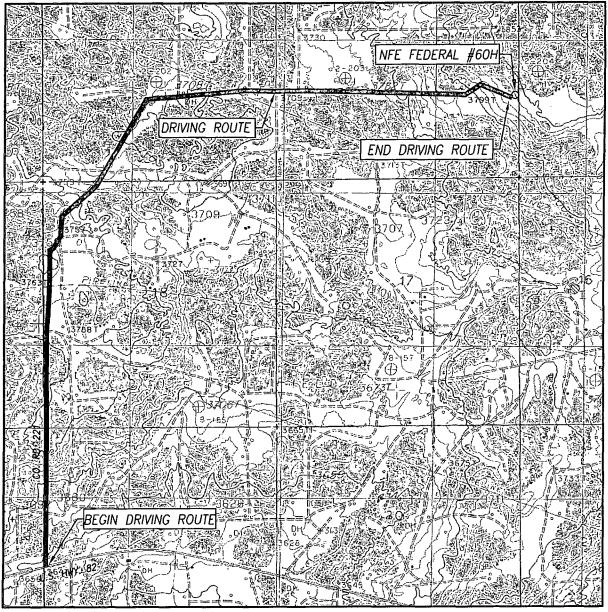

DIRECTIONS TO NFE FEDERAL #60H:

FROM THE INTERSECTION OF U.S. HWY 82 AND CO. RD. 221 (SKELLY) GO NORTH 1.3 MILES TURN RIGHT AND GO NORTHEAST 0.5 MILES TURN RIGHT AND GO EAST APPROX. 1.5 MILES TO THIS LOCATION.

#### VICINITY MAP

SCALE: 1" = 2 MILES DRIVING ROUTE: SEE LOCATION VERIFICATION MAP

SEC. 8 TWP. 17—S RGE. 31—E

SURVEY N.M.P.M.

COUNTY EDDY STATE NEW MEXICO

DESCRIPTION 1775' FSL & 25' FEL

ELEVATION 3788'

OPERATOR APACHE CORPORATION