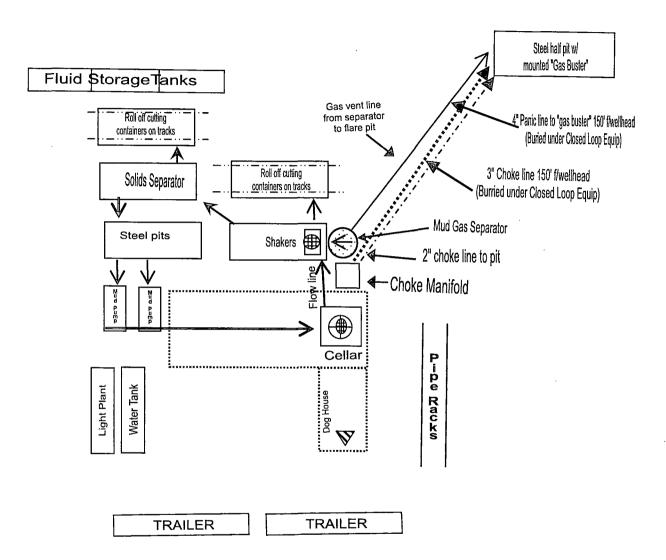

Pipe rams will be operationally checked each 24 hour period. Blind rams will be operationally checked on each trip out of the hole. These checks will be noted on the daily tour sheets. Other accessories to the BOP equipment will include a Kelly cock and floor safety valve (inside BOP) and choke lines and choke manifold. See attached schematics.

A variance is requested for the use of a flexible choke line from the BOP to Choke Manifold. See attached for specs and hydrostatic test chart.

NO Are anchors required by manufacturer?

A multibowl wellhead is being used. The BOP will be tested per Onshore Order #2 after installation on the surface casing which will cover testing requirements for a maximum of 30 days. If any seal subject to test pressure is broken the system must be tested.

• Provide description here

See attached schematic.