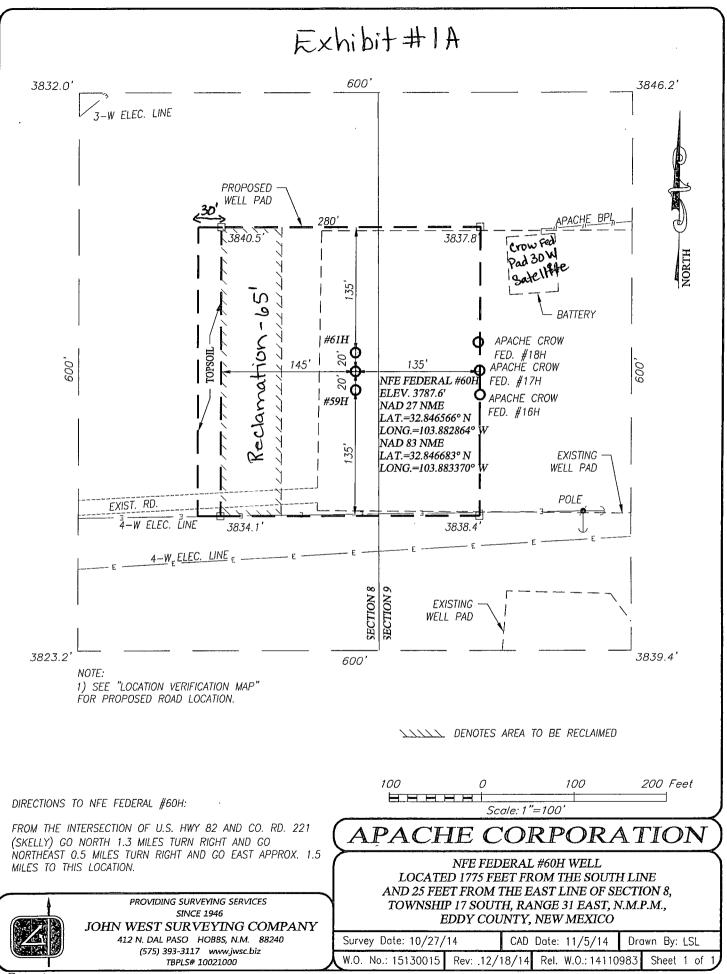

## Exhibit #1 LOCATION VERIFICATION MAP

SCALE: 1" = 2000'

LOCO HILLS, N.M.

CONTOUR INTERVAL: LOCO HILLS, N.M. — 10'

| SEC. 8 TWP. 17-S RGE. 31-E      |
|---------------------------------|
| SURVEY N.M.P.M.                 |
| COUNTY EDDY STATE NEW MEXICO    |
| DESCRIPTION 1775' FSL & 25' FEL |
| ELEVATION3788'                  |
| OPERATOR APACHE CORPORATION     |
| LEASE NFE FEDERAL               |
| LLSGS TOPOGRAPHIC MAP           |

DIRECTIONS TO NFE FEDERAL #60H:

FROM THE INTERSECTION OF U.S. HWY 82 AND CO. RD. 221 (SKELLY) GO NORTH 1.3 MILES TURN RIGHT AND GO NORTHEAST 0.5 MILES TURN RIGHT AND GO EAST APPROX. 1.5 MILES TO THIS LOCATION.