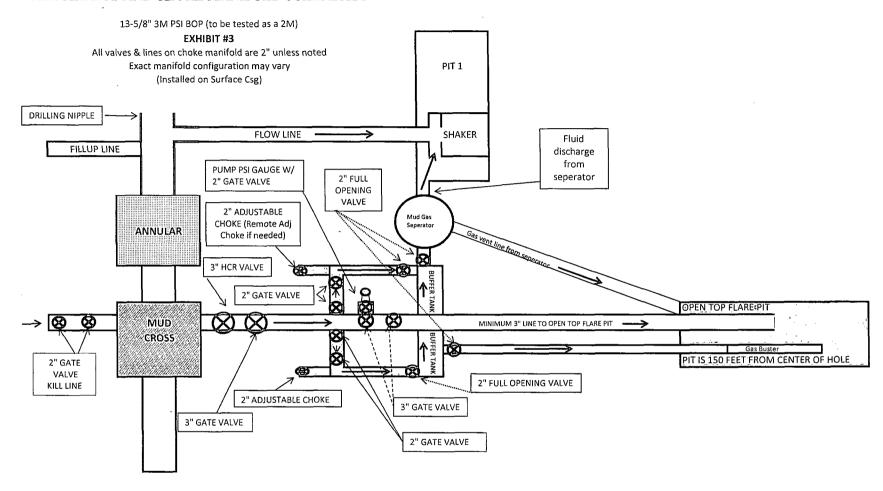

Pipe rams will be operationally checked each 24 hour period. Blind rams will be operationally checked on each trip out of the hole. These checks will be noted on the daily tour sheets. Other accessories to the BOP equipment will include a Kelly cock and floor safety valve (inside BOP) and choke lines and choke manifold. See attached schematics.

A variance is requested for the use of a flexible choke line from the BOP to Choke Manifold. See attached for specs and hydrostatic test chart.

NO Are anchors required by manufacturer?

A multibowl wellhead is being used. The BOP will be tested per Onshore Order #2 after installation on the surface casing which will cover testing requirements for a maximum of 30 days. If any seal subject to test pressure is broken the system must be tested.

• Provide description here

See attached schematic.