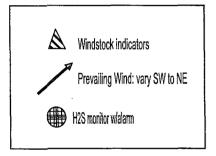

Mitigation measure for abnormal conditions. Describe.

Hydrogen Sulfide (H2S) monitors will be installed prior to drilling out the surface shoe. If H2S is detected in concentrations greater than 100 ppm, the operator will comply with the provisions of Onshore Oil and Gas Order #6. If Hydrogen Sulfide is encountered, measured values and formations will be provided to the BLM.

| Υ | H2S is present    |  |
|---|-------------------|--|
|   | H2S Plan attached |  |