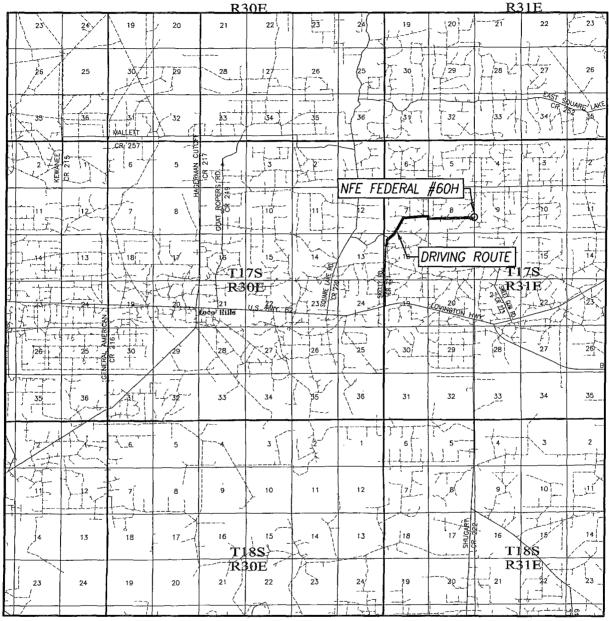

#### VICINITY MAP

SCALE: 1" = 2 MILES DRIVING ROUTE: SEE LOCATION VERIFICATION MAP

SEC. 8 TWP. 17—S RGE. 31—E

SURVEY N.M.P.M.

COUNTY EDDY STATE NEW MEXICO

DESCRIPTION 1775' FSL & 25' FEL

ELEVATION 3788'

OPERATOR APACHE CORPORATION