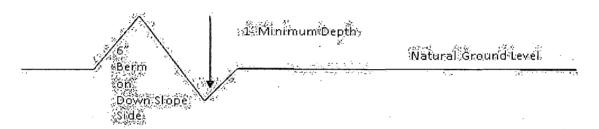

ss section and plans for typical road construction.

#### Ditching

Ditching shall be required on both sides of the road.

#### **Turnouts**

Vehicle turnouts shall be constructed on the road. Turnouts shall be intervisible with interval spacing distance less than 1000 feet. Turnouts shall conform to Figure 1; cross section and plans for typical road construction.

## **Drainage**

Drainage control systems shall be constructed on the entire length of road (e.g. ditches, sidehill outsloping and insloping, lead-off ditches, culvert installation, and low water crossings).

A typical lead-off ditch has a minimum depth of 1 foot below and a berm of 6 inches above natural ground level. The berm shall be on the down-slope side of the lead-off ditch.

## Cross Section of a Typical Lead-off Ditch



All lead-off ditches shall be graded to drain water with a 1 percent minimum to 3 percent maximum ditch slope. The spacing interval are variable for lead-off ditches and shall be determined according to the formula for spacing intervals of lead-off ditches, but may be amended depending upon existing soil types and centerline road slope (in %);

## Formula for Spacing Interval of Lead-off Ditches

Example - On a 4% road slope that is 400 feet long, the water flow shall drain water into a lead-off ditch. Spacing interval shall be determined by the following formula:

400 foot road with 4% road slope: 
$$\frac{400'}{4\%}$$
 + 100' = 200' lead-off ditch interval

#### Cattleguards

An appropriately sized cattleguard sufficient to carry out the project shall be installed and maintained at fen