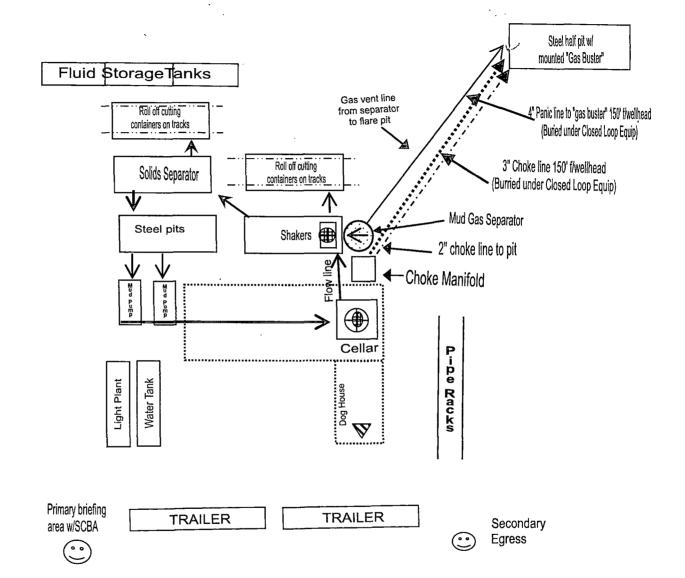

Pipe rams will be operationally checked each 24 hour period. Blind rams will be operationally checked on each trip out of the hole. These checks will be noted on the daily tour sheets. Other accessories to the BOP equipment will include a Kelly cock and floor safety valve (inside BOP) and choke lines and choke manifold. See attached schematics.

A variance is requested for the use of a flexible choke line from the BOP to Choke Manifold. See attached for specs and hydrostatic test chart.

NO Are anchors required by manufacturer?

A multibowl wellhead is being used. The BOP will be tested per Onshore Order #2 after installation on the surface casing which will cover testing requirements for a maximum of 30 days. If any seal subject to test pressure is broken the system must be tested.

• Provide description here

See attached schematic.