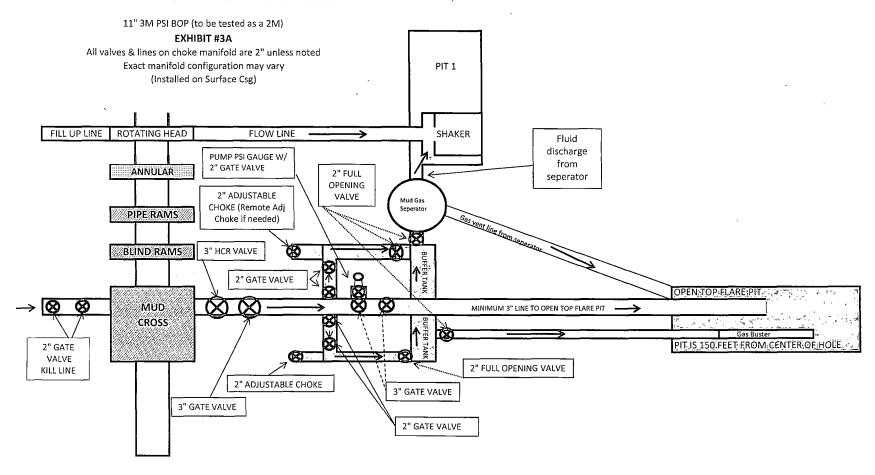

#### 4. Pressure Control Equipment

NO A variance is requested for the use of a diverter on the surface casing. See attached for schematic.

| BOP installed and<br>tested before<br>drilling which<br>hole? | Size?   | Min.<br>Required<br>WP | Туре       | •  | Tested to:              |          |  |     |  |      |      |  |  |  |
|---------------------------------------------------------------|---------|------------------------|------------|----|-------------------------|----------|--|-----|--|------|------|--|--|--|
|                                                               |         | -                      | Annular    | х  | 50% of working pressure |          |  |     |  |      |      |  |  |  |
|                                                               |         | 3M                     | Blind Ram  |    |                         |          |  |     |  |      |      |  |  |  |
| 12-1/4"                                                       | 13-5/8" |                        | 3M         | 3M | 3M                      | Pipe Ram |  | 204 |  |      |      |  |  |  |
|                                                               |         |                        |            |    |                         |          |  |     |  | <br> | <br> |  |  |  |
|                                                               |         |                        | Other*     |    |                         |          |  |     |  |      |      |  |  |  |
|                                                               |         |                        | Annular    | X  | 50% testing pressure    |          |  |     |  |      |      |  |  |  |
|                                                               |         |                        | Blind Ram  | х  |                         |          |  |     |  |      |      |  |  |  |
| 9-5/8"                                                        | 13-5/8" | 3M                     | Pipe Ram   | х  | 204                     |          |  |     |  |      |      |  |  |  |
|                                                               |         |                        | Double Ram |    | 2M                      |          |  |     |  |      |      |  |  |  |
|                                                               |         |                        | Other*     |    |                         |          |  |     |  |      |      |  |  |  |

<sup>\*</sup>Specify if additional ram is utilized.

BOP/BOPE will be tested by an independent service company to 250 psi low and the high pressure indicated above per Onshore Order 2 requirements. The System may be upgraded to a higher pressure but still tested to the working pressure listed in the table above. If the system is upgraded all the components installed will be functional and tested.

Pipe rams will be operationally checked each 24 hour period. Blind rams will be operationally checked on each trip out of the hole. These checks will be noted on the daily tour sheets. Other accessories to the BOP equipment will include a Kelly cock and floor safety valve (inside BOP) and choke lines and choke manifold. See attached schematics.

A variance is requested for the use of a flexible choke line from the BOP to Choke Manifold. See attached for specs and hydrostatic test chart.

NO Are anchors required by manufacturer?

A multibowl wellhead is being used. The BOP will be tested per Onshore Order #2 after installation on the surface casing which will cover testing requirements for a maximum of 30 days. If any seal subject to test pressure is broken the system must be tested.

• Provide description here

See attached schematic.