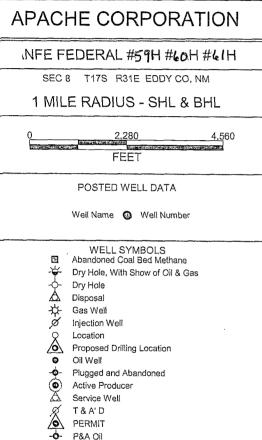

State of New Mexico
Energy, Minerals & Natural Resources Department
OIL CONSERVATION DIVISION
1220 South St. Francis Dr.

1220 South St. Francis Dr. Santa Fe, New Mexico 87505 Form C-102 Revised August 1, 2011 Submit one copy to appropriate District Office

□AMENDED REPORT

#### DISTRICT IV 1220 S. St. Francis Dr., Santa Fe, NM 87505 Phone. (505) 476-3460 Fax. (505) 476-3462

|                                   |                                               | WEL              | L LOCA                                    | TION A       | ND ACRE                   | AGE DEDICA                                        | ATION PLA                 | T                                |                  |                                      |  |
|-----------------------------------|-----------------------------------------------|------------------|-------------------------------------------|--------------|---------------------------|---------------------------------------------------|---------------------------|----------------------------------|------------------|--------------------------------------|--|
| 30-015-                           | 30-015-43249 96831 Cedar Lake; Glorie ta-Yeso |                  |                                           |              |                           |                                                   |                           |                                  |                  |                                      |  |
| 3087                              | g↓<br>↓                                       | ,                | Property Name Well Number NFE FEDERAL 60H |              |                           |                                                   |                           |                                  |                  |                                      |  |
| OGRIDI<br>V T                     | No.                                           |                  |                                           | APAC         | Operator Nam<br>CHE CORPO |                                                   |                           |                                  |                  | levation<br>3788'                    |  |
|                                   | Surface Location                              |                  |                                           |              |                           |                                                   |                           |                                  |                  |                                      |  |
| UL or lot No.                     | Section<br>8                                  | Township 17-S    | Range<br>31-E                             | Lot Idn      | Feet from the 1775        | North/South line SOUTH                            | Feet from the 25          |                                  | Vest line<br>AST | County<br>EDDY                       |  |
|                                   |                                               |                  |                                           | Bottom Hol   | e Location If Diffe       | erent From Surface                                |                           | 1                                | <u> </u>         |                                      |  |
| UL or lot No.                     | Section<br>8                                  | Township<br>17-S |                                           |              |                           |                                                   |                           |                                  |                  | County<br>EDDY                       |  |
| Dedicated Acres                   | Joint or                                      | Infill Co        | ofill Consolidation Code Order No.        |              |                           |                                                   |                           |                                  |                  |                                      |  |
| NO ALLOWABLE W                    | ILL BE ASSIGI                                 | NED TO THIS CO   | MPLETION UN                               | TIL ALL INTE | RESTS HAVE BEEN C         | CONSOLIDATED OR A N                               | ION-STANDARD UNI          | T HAS BEE                        | N APPROVE        | D BY THE DIVISION                    |  |
| NAD 83<br>BOTTOM HOLE<br>Y= 67201 | LOCATION                                      | COR              | NER COOR                                  | DINATES TAB  | 1                         | EODETIC COORDINA<br>NAD 83 NME<br>SURFACE LOCATIO | I hereby cent complete to | tify that the .<br>the best of r |                  | erein is true and<br>and belief, and |  |

| NAD 83 NME<br>BOTTOM HOLE LOCATION<br>Y= 672016.1 N<br>X= 674599.9 E<br>LAT.=32.846644* N<br>LONG.=103.899405* W<br>LAT.=32'50'48" N<br>LONG.=103'53'58* W | CORNER COORDINATES TABLE  NAD 83 NME  A - Y= 672878.9 N, X= 674265.0 E  B - Y= 672916.6 N, X= 679544.3 E  C - Y= 671596.5 N, X= 679551.8 E  D - Y= 671559.1 N, X= 674272.6 E | GEODETIC COORDINATES NAD 83 NME SURFACE LOCATION Y= 672050.8 N X= 679524.2 E LAT.=32.846683' N LONG.=103.883370' W LAT.=32'50'48" N LONG.=103'53'00" W  | OPERATOR CERTIFICATION  I hereby certify that the information herein is true and complete to the best of my knowledge and belief, and that this organization either owns a working interest or unleased mineral interest in the land including the proposed bottom hole location or has a right to drill this well at this location pursuant to a contract with an owner of such mineral or working interest, or to a voluntary pooling agreement or a compulsory pooling order heretofore entered by the division. |
|------------------------------------------------------------------------------------------------------------------------------------------------------------|------------------------------------------------------------------------------------------------------------------------------------------------------------------------------|---------------------------------------------------------------------------------------------------------------------------------------------------------|---------------------------------------------------------------------------------------------------------------------------------------------------------------------------------------------------------------------------------------------------------------------------------------------------------------------------------------------------------------------------------------------------------------------------------------------------------------------------------------------------------------------|
| NAD 27 NME<br>BOTTOM HOLE LOCATION<br>Y= 671952.2 N<br>X= 633421.2 E<br>LAT.=32.846527* N<br>LONG.=103.898898* W<br>LAT.=32'50'48* N<br>LONG.=103'53'56" W | CORNER COORDINATES TABLE  NAD 27 NME  A - Y= 672814.9 N, X= 633086.4 E  B - Y= 672852.6 N, X= 638365.7 E  C - Y= 671532.5 N, X= 638373.2 E  D - Y= 671495.1 N, X= 633093.9 E | GEODETIC COORDINATES  NAD 27 NME SURFACE LOCATION Y= 671986.8 N X= 638345.6 E LAT.=32.846566' N LONG.=103.882864' W LAT.=32'50'48" N LONG.=103'52'58" W | Sorina L Flores  Printed Name  Sorina - Flores  Sorina - Flores eapachecorp - con E-mail Address                                                                                                                                                                                                                                                                                                                                                                                                                    |
| д <sub>330</sub> , В.н.                                                                                                                                    | GRID_AZ.=269'35'48"<br>HORIZDIST.=4925.7'                                                                                                                                    | 25' — S.L.                                                                                                                                              | SURVEYOR CERTIFICATION I hereby certify that the well location shown on this plat was plotted from field notes of actual surveys made by me or under my supervision, and that the same is true and correct to the best of my belief.  OCTOBER 27, 2014  Date of Surveys Signature & Sand Mussional Surveyor:                                                                                                                                                                                                        |
| 1775'                                                                                                                                                      |                                                                                                                                                                              | ,5221                                                                                                                                                   | Grificate Number 17 ESGERNO ERISON 12641  LSL REL WO: 14.11.0985 JWSC W.O.: 15.15.0015                                                                                                                                                                                                                                                                                                                                                                                                                              |