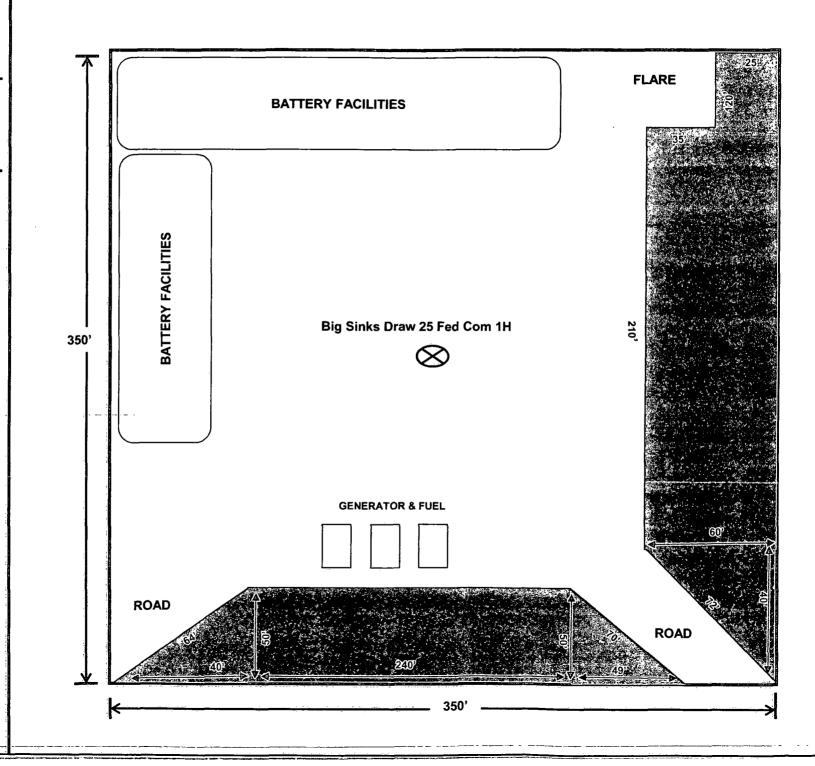

## Interim Site Reclamation

Devon Energy Prod. Co.

Big Sinks Draw 25 FC 1H API #30-015-41548 Sec. 25-T25S-R31E **Eddy County, NM** 

Area Reclaimed = 0.7122 Acres D. Menoud