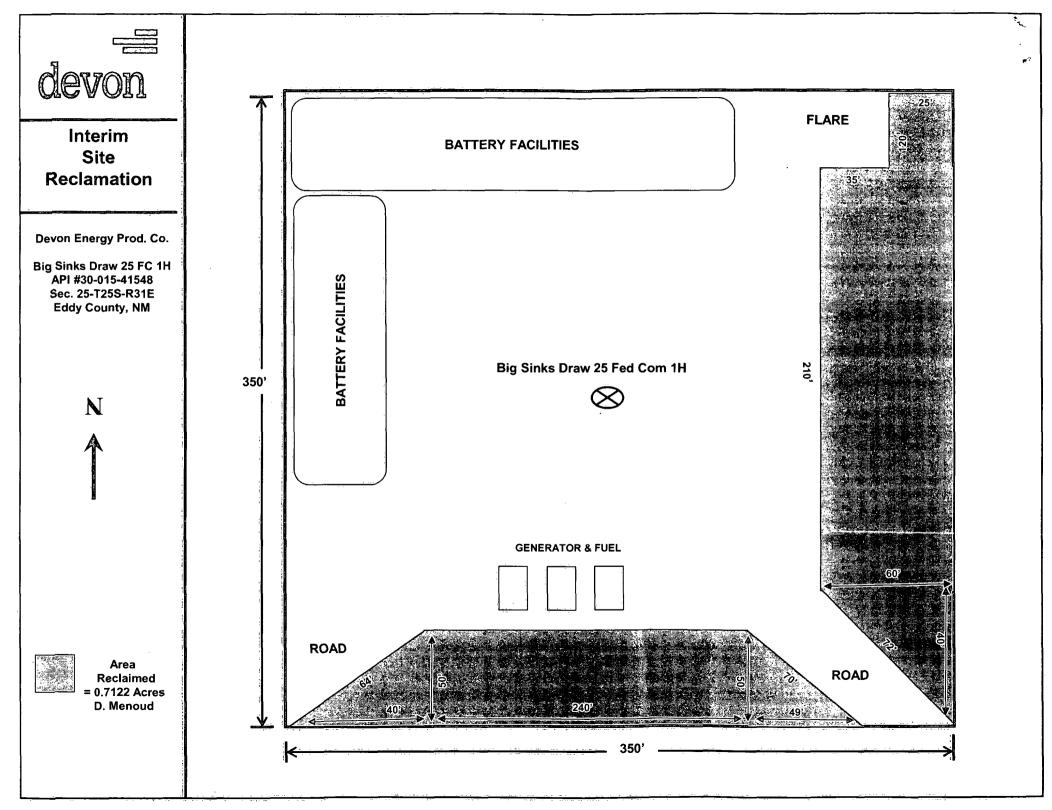

| Form 3160-5<br>(March 2012) DE                                                                                                                                                                                                                            | orm 3160-5 UNITED STATES                              |                                            |                                                               | FORM APPROVED<br>OMB No. 1004-0137<br>Expires: October 31, 2014             |  |
|-----------------------------------------------------------------------------------------------------------------------------------------------------------------------------------------------------------------------------------------------------------|-------------------------------------------------------|--------------------------------------------|---------------------------------------------------------------|-----------------------------------------------------------------------------|--|
| BUREAU OF LAND MANAGEMENT<br>SUNDRY NOTICES AND REPORTS ON WELLS<br>Do not use this form for proposals to drill or to re-enter an<br>abandoned well. Use Form 3160-3 (APD) for such proposals.                                                            |                                                       |                                            | 5. Lease Serial No.<br>LC062300, NI<br>6. If Indian, Allottee |                                                                             |  |
| SUBMIT IN TRIPLICATE – Other instructions on page 2.                                                                                                                                                                                                      |                                                       |                                            |                                                               | 7. If Unit of CA/Agreement, Name and/or No.                                 |  |
| 1. Type of Well                                                                                                                                                                                                                                           |                                                       | 8. Well Name and N                         | 8. Well Name and No.                                          |                                                                             |  |
| Oil Well Gas V                                                                                                                                                                                                                                            | Well Other                                            | BIG SINKS DR                               | BIG SINKS DRAW 25 FED COM 1H<br>9. API Well No.               |                                                                             |  |
| 2. Name of Operator<br>Devon Energy Production Co LP                                                                                                                                                                                                      | (6137)                                                | 30-015-41548                               | 30-015-41548                                                  |                                                                             |  |
| 3a. Address 3b. Phone No. (include area code)   PO BOX 250, ARTESIA, NM 88211 575-748-3371                                                                                                                                                                |                                                       |                                            |                                                               | 10. Field and Pool or Exploratory Area<br>WC-015 G-05 S263125N, BONE SPRING |  |
| 4. Location of Well (Footage, Sec., T., R., M., or Survey Description)                                                                                                                                                                                    |                                                       |                                            | 11. County or Parish                                          | 11. County or Parish, State                                                 |  |
| 2440 FNL & 500 FWL, UNIT E, SEC 25, T25S, R31E                                                                                                                                                                                                            |                                                       |                                            | EDDY COUNTY                                                   | EDDY COUNTY, NM                                                             |  |
| 12. CHE                                                                                                                                                                                                                                                   | CK THE APPROPRIATE BOX(                               | ES) TO INDICATE NATURE                     | OF NOTICE, REPORT OR OT                                       | HER DATA                                                                    |  |
| TYPE OF SUBMISSION                                                                                                                                                                                                                                        |                                                       | ТҮР                                        | E OF ACTION                                                   |                                                                             |  |
| Notice of Intent                                                                                                                                                                                                                                          | Acidize                                               | Deepen<br>Fracture Treat                   | Production (Start/Resume)<br>Reclamation                      | Water Shut-Off                                                              |  |
|                                                                                                                                                                                                                                                           | Casing Repair                                         | New Construction                           |                                                               | Other                                                                       |  |
| Subsequent Report                                                                                                                                                                                                                                         | Change Plans                                          | Plug and Abandon                           | Temporarily Abandon                                           | DOWNSIZING                                                                  |  |
| Final Abandonment Notice                                                                                                                                                                                                                                  | Convert to Injection                                  | Plug Back                                  | Water Disposal                                                |                                                                             |  |
| THIS LOC                                                                                                                                                                                                                                                  | ATION HAS BEEN DOWNSI                                 | ZED. ACRES RECLAIMED                       |                                                               | OIL CONSERVATION                                                            |  |
|                                                                                                                                                                                                                                                           |                                                       |                                            |                                                               | ARTESIA DISTRICT                                                            |  |
|                                                                                                                                                                                                                                                           |                                                       |                                            |                                                               | AUG 1 4 2015                                                                |  |
|                                                                                                                                                                                                                                                           | (                                                     | NMOCD<br>NMOCD<br>NMOCD S/14<br>NMOCD S/14 | 115                                                           | RECEIVED                                                                    |  |
| 14. I hereby certify that the foregoing is                                                                                                                                                                                                                | true and correct. Name (Printed/T                     | yped)                                      |                                                               |                                                                             |  |
| Denise Menoud (575-746-5544)                                                                                                                                                                                                                              | enise Menoud (575-746-5544) Title Admin Field Support |                                            |                                                               |                                                                             |  |
| SignatureM                                                                                                                                                                                                                                                | enoud                                                 | Date 08/11/2015                            |                                                               |                                                                             |  |
|                                                                                                                                                                                                                                                           | THIS SPACE FO                                         | OR FEDERAL OR STA                          | TE OFFICE USE                                                 |                                                                             |  |
| Approved by                                                                                                                                                                                                                                               |                                                       |                                            |                                                               |                                                                             |  |
| Conditions of approval, if any, are attached. Approval of this notice does not warrant or certify that the applicant holds legal or equitable title to those rights in the subject lease which would entitle the applicant to conduct operations thereon. |                                                       |                                            |                                                               | Date                                                                        |  |
| Title 18 U.S.C. Section 1001 and Title 42 fictitious or fraudulent statements or repr                                                                                                                                                                     |                                                       |                                            | willfully to make to any departm                              | ent or agency of the United States any false,                               |  |
| (Instructions on page 2)                                                                                                                                                                                                                                  | ·····                                                 | <u></u>                                    |                                                               |                                                                             |  |