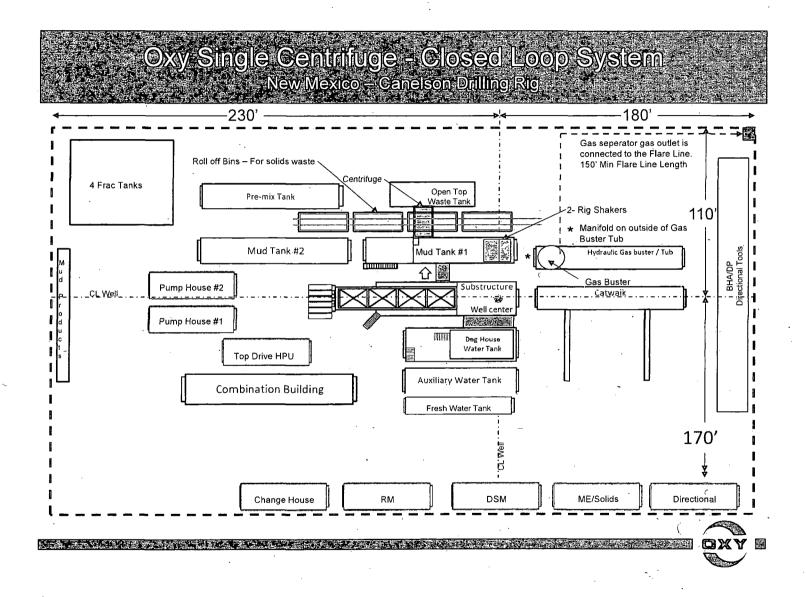

ding the caliper measurement.

Mud Program Mud WT Vis Sec Depth Fluid Loss Туре 40/55 50-75cc/30min EnerSeal Spud Mud (MMH) 0-350' 8.5-9.0 NC 350-1900' 9.8-10 NaCl Brine 8.8-9.6 ¥38-50 1900-TD 50-75cc/30min EnerSeal (MMH)

4. The Operator will connect the BOP choke outlet to the choke manifold using a hose that meets all BLM requirements and will be inspected and approved by BLM personnel prior to spud.



# 5M Choke Panel



1- POWER CHOKE 2- MANUAL CHOKE 3- 2 1/16" CHOKEMANIFOLD VALVE 4- 2 1/16" CHOKEMANIFOLD VALVE 5- 2 1/16" CHOKEMANIFOLD VALVE 6- 2 1/16" CHOKEMANIFOLD VALVE 7- 2 1/16" CHOKEMANIFOLD VALVE 8- 2 1/16" CHOKEMANIFOLD VALVE 9- 2 1/16" CHOKEMANIFOLD VALVE 10- 2 1/16" CHOKEMANIFOLD VALVE 11- 3" CHOKEMANIFOLD VALVE 12- 3" CHOKEMANIFOLD VALVE

# 10M Remote KII Line Schematic





# Oxy Single Centrifuge - Closed Loop System New Mexico – Canelson Drilling Rig





## OXY

Eddy County, NM (NAD 27 NME) Peaches 19 Fed 3H Peaches 19 Fed 3H

**Original Wellbore** 

Plan: Design #2

# Standard Planning Report ·

AUG 1 3 2015

RECEIVED

03 March, 2015



www.setentificdrilling.com



|                                                          |                              |                                                      | ۲۰۰۰ - ۲۰۰۰ - ۲۰۰۰ - ۲۰۰۰ - ۲۰۰۰ - ۲۰۰۰ - ۲۰۰۰ - ۲۰۰۰ - ۲۰۰۰ - ۲۰۰۰ - ۲۰۰۰ - ۲۰۰۰ - ۲۰۰۰ - ۲۰۰۰ - ۲۰۰۰ - ۲۰۰۰   | ور اند بار جند ماردی و برسه ۲۰ دوره و اندر مار خطار ده |                                  |                               |                                |                                                |