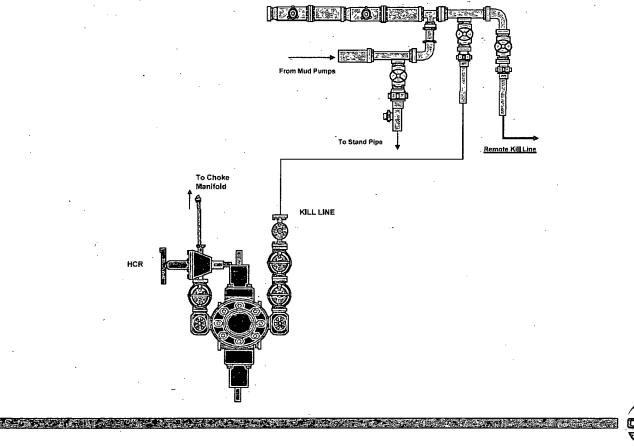

ending the caliper measurement.

Mud Program Mud WT Vis Sec Depth Fluid Loss Туре 40/55 50-75cc/30min EnerSeal Spud Mud (MMH) 0-350' 8.5-9.0 NC 350-1900' 9.8-10 NaCl Brine 8.8-9.6 ¥38-50 1900-TD 50-75cc/30min EnerSeal (MMH)

4. The Operator will connect the BOP choke outlet to the choke manifold using a hose that meets all BLM requirements and will be inspected and approved by BLM personnel prior to spud.



# 5M Choke Panel



1- POWER CHOKE 2- MANUAL CHOKE 3- 2 1/16" CHOKEMANIFOLD VALVE 4- 2 1/16" CHOKEMANIFOLD VALVE 5- 2 1/16" CHOKEMANIFOLD VALVE 6- 2 1/16" CHOKEMANIFOLD VALVE 7- 2 1/16" CHOKEMANIFOLD VALVE 8- 2 1/16" CHOKEMANIFOLD VALVE 9- 2 1/16" CHOKEMANIFOLD VALVE 10- 2 1/16" CHOKEMANIFOLD VALVE 11- 3" CHOKEMANIFOLD VALVE 12- 3" CHOKEMANIFOLD VALVE

# 10M Remote KII Line Schematic





# Oxy Single Centrifuge - Closed Loop System New Mexico – Canelson Drilling Rig





## OXY

Eddy County, NM (NAD 27 NME) Peaches 19 Fed 3H Peaches 19 Fed 3H

**Original Wellbore** 

Plan: Design #2

# Standard Planning Report ·

AUG 1 3 2015

RECEIVED

03 March, 2015



www.setentificdrilling.com



|                                                          |                              |                                                      | ۲۰۰۰ - ۲۰۰۰ - ۲۰۰۰ - ۲۰۰۰ - ۲۰۰۰ - ۲۰۰۰ - ۲۰۰۰ - ۲۰۰۰ - ۲۰۰۰ - ۲۰۰۰ - ۲۰۰۰ - ۲۰۰۰ - ۲۰۰۰ - ۲۰۰۰ - ۲۰۰۰ - ۲۰۰۰   | ور اند بار جند ماردی و برسه ۲۰ دوره و اندر مار خطار ده |                                  |                               |                                |                                                |