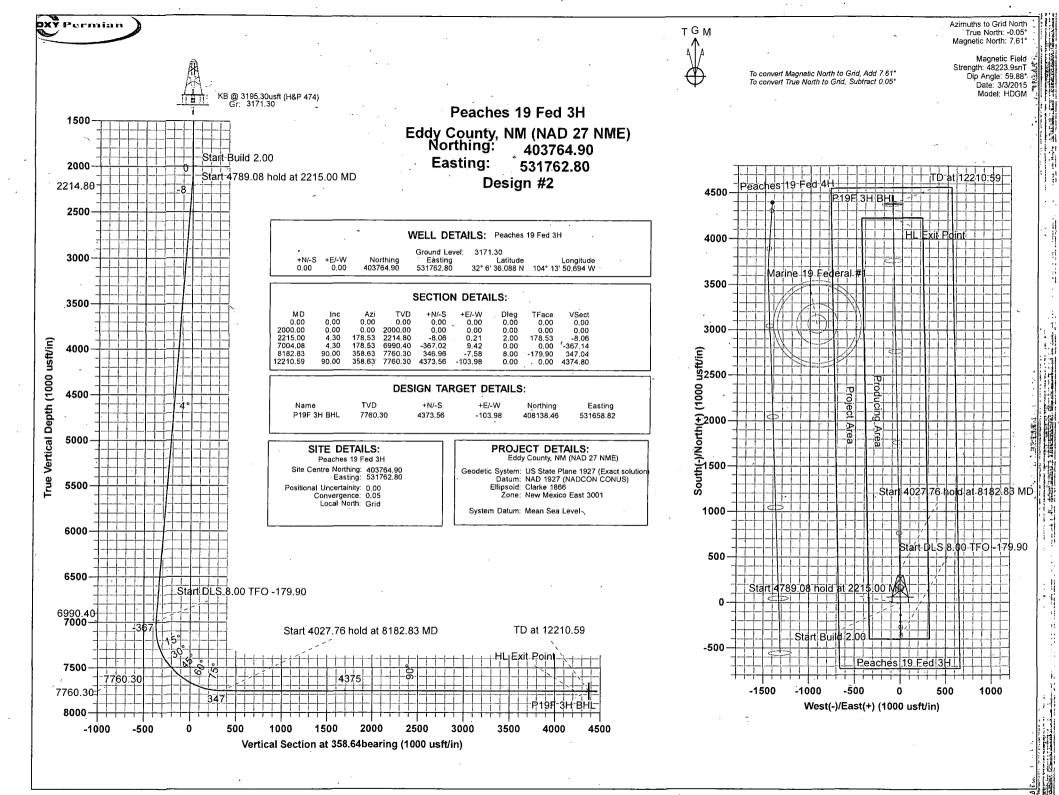

hose that meets all BLM requirements and will be inspected and approved by BLM personnel prior to spud.



# 5M Choke Panel



1- POWER CHOKE 2- MANUAL CHOKE 3- 2 1/16" CHOKEMANIFOLD VALVE 4- 2 1/16" CHOKEMANIFOLD VALVE 5- 2 1/16" CHOKEMANIFOLD VALVE 6- 2 1/16" CHOKEMANIFOLD VALVE 7- 2 1/16" CHOKEMANIFOLD VALVE 8- 2 1/16" CHOKEMANIFOLD VALVE 9- 2 1/16" CHOKEMANIFOLD VALVE 10- 2 1/16" CHOKEMANIFOLD VALVE 11- 3" CHOKEMANIFOLD VALVE 12- 3" CHOKEMANIFOLD VALVE

# 10M Remote KII Line Schematic





# Oxy Single Centrifuge - Closed Loop System New Mexico – Canelson Drilling Rig





## OXY

Eddy County, NM (NAD 27 NME) Peaches 19 Fed 3H Peaches 19 Fed 3H

**Original Wellbore** 

Plan: Design #2

# Standard Planning Report ·

AUG 1 3 2015

RECEIVED

03 March, 2015



www.setentificdrilling.com



|                                                          |                              |                                                      | ۲۰۰۰ - ۲۰۰۰ - ۲۰۰۰ - ۲۰۰۰ - ۲۰۰۰ - ۲۰۰۰ - ۲۰۰۰ - ۲۰۰۰ - ۲۰۰۰ - ۲۰۰۰ - ۲۰۰۰ - ۲۰۰۰ - ۲۰۰۰ - ۲۰۰۰ - ۲۰۰۰ - ۲۰۰۰   | ور اند بار جند ماردی و برسه ۲۰ دوره و اندر مار خطار ده |                                  |                               |                                |                                                |