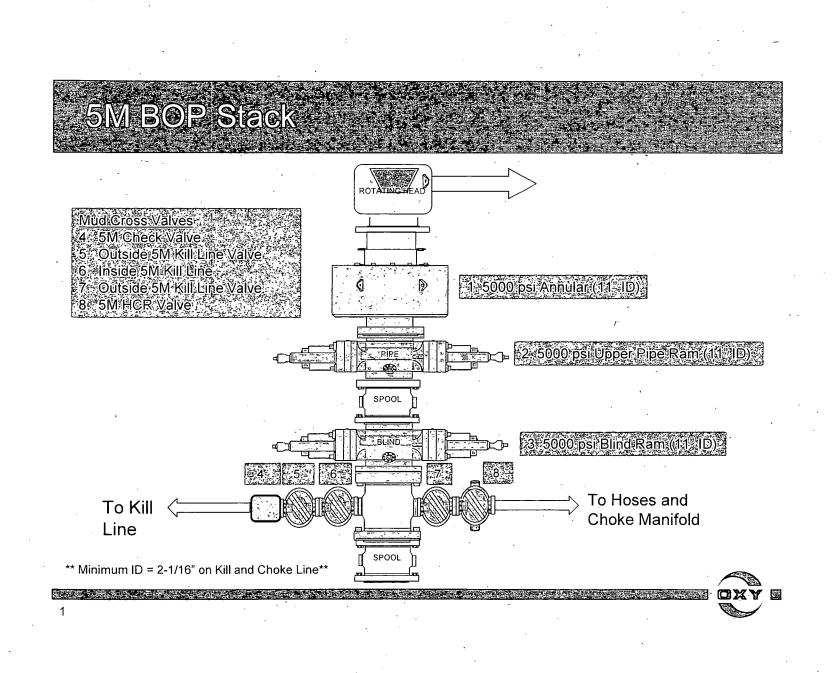

#/sx salt + .1% HR-800 + .3% CFR-3 + .5% Halad(R)-344 + 2#/sx Kol-Seal, 13.2ppg 1.65 yield 1462# 24hr CS 25% Excess. Estimated TOC @ 1000'.

Description of Cement Additives: Calcium Chloride, Salt (Accelerator); CFR-3 (Dispersant); Kol-Seal, Poly-E-Flake (Lost Circulation Additive); Halad-344 (Low Fluid Loss Control); HR-601, HR-800 (Retarder)

The above cement volumes could be revised pending the caliper measurement.

Mud Program Mud WT Vis Sec Depth Fluid Loss Туре 40/55 50-75cc/30min EnerSeal Spud Mud (MMH) 0-350' 8.5-9.0 NC 350-1900' 9.8-10 NaCl Brine 8.8-9.6 ¥38-50 1900-TD 50-75cc/30min EnerSeal (MMH)

4. The Operator will connect the BOP choke outlet to the choke manifold using a hose that meets all BLM requirements and will be inspected and approved by BLM personnel prior to spud.



# 5M Choke Panel



1- POWER CHOKE 2- MANUAL CHOKE 3- 2 1/16" CHOKEMANIFOLD VALVE 4- 2 1/16" CHOKEMANIFOLD VALVE 5- 2 1/16" CHOKEMANIFOLD VALVE 6- 2 1/16" CHOKEMANIFOLD VALVE 7- 2 1/16" CHOKEMANIFOLD VALVE 8- 2 1/16" CHOKEMANIFOLD VALVE 9- 2 1/16" CHOKEMANIFOLD VALVE 10- 2 1/16" CHOKEMANIFOLD VALVE 11- 3" CHOKEMANIFOLD VALVE 12- 3" CHOKEMANIFOLD VALVE

# 10M Remote KII Line Schematic





# Oxy Single Centrifuge - Closed Loop System New Mexico – Canelson Drilling Rig





## OXY

Eddy County, NM (NAD 27 NME) Peaches 19 Fed 3H Peaches 19 Fed 3H

**Original Wellbore** 

Plan: Design #2

# Standard Planning Report ·

AUG 1 3 2015

RECEIVED

03 March, 2015



www.setentificdrilling.com



|                                                          |                              |