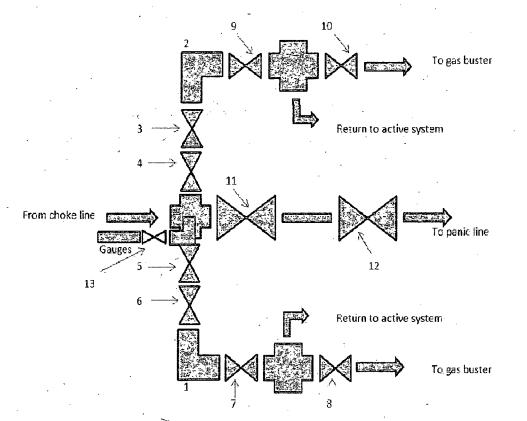

00 + .3% CFR-3 + .5% Halad(R)-344 + 2#/sx Kol-Seal, 13.2ppg 1.65 yield 1462# 24hr CS 25% Excess. Estimated TOC @ 1000'.

Description of Cement Additives: Calcium Chloride, Salt (Accelerator); CFR-3 (Dispersant); Kol-Seal, Poly-E-Flake (Lost Circulation Additive); Halad-344 (Low Fluid Loss Control); HR-601, HR-800 (Retarder)

The above cement volumes could be revised pending the caliper measurement.

Mud Program Mud WT Vis Sec Depth Fluid Loss Туре 40/55 50-75cc/30min EnerSeal Spud Mud (MMH) 0-350' 8.5-9.0 NC 350-1900' 9.8-10 NaCl Brine 8.8-9.6 ¥38-50 1900-TD 50-75cc/30min EnerSeal (MMH)

4. The Operator will connect the BOP choke outlet to the choke manifold using a hose that meets all BLM requirements and will be inspected and approved by BLM personnel prior to spud.



# 5M Choke Panel



1- POWER CHOKE 2- MANUAL CHOKE 3- 2 1/16" CHOKEMANIFOLD VALVE 4- 2 1/16" CHOKEMANIFOLD VALVE 5- 2 1/16" CHOKEMANIFOLD VALVE 6- 2 1/16" CHOKEMANIFOLD VALVE 7- 2 1/16" CHOKEMANIFOLD VALVE 8- 2 1/16" CHOKEMANIFOLD VALVE 9- 2 1/16" CHOKEMANIFOLD VALVE 10- 2 1/16" CHOKEMANIFOLD VALVE 11- 3" CHOKEMANIFOLD VALVE 12- 3" CHOKEMANIFOLD VALVE

# 10M Remote KII Line Schematic





# Oxy Single Centrifuge - Closed Loop System New Mexico – Canelson Drilling Rig





## OXY

Eddy County, NM (NAD 27 NME) Peaches 19 Fed 3H Peaches 19 Fed 3H

**Original Wellbore** 

Plan: Design #2

# Standard Planning Report ·

AUG 1 3 2015

RECEIVED

03 March, 2015



www.setentificdrilling.com



|                                                          |                              |