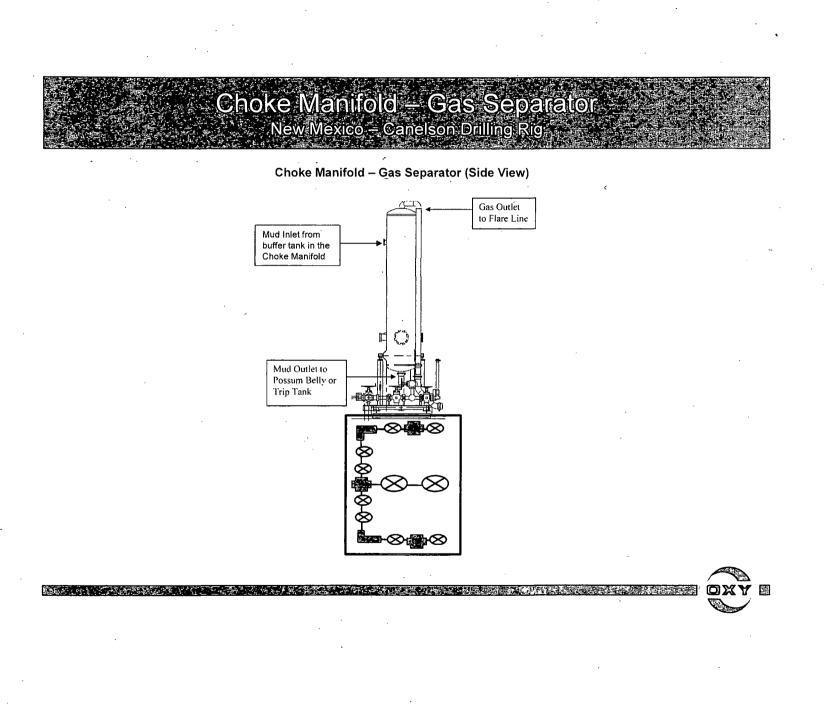

|                                                                                                                                                                                                                                                                                                                                                                                                                                                                                                                                                                                                                                                                                                                                          |                 |

COMPASS 5000.1 Build 74



### NM OIL CONSERVATION

ARTESIA DISTRICT

AUG 1 3 2015

RECEIVED

Permian

## Permian Drilling Hydrogen Sulfide Drilling Operations Plan Peaches 19 Federal 3H

Open drill site. No homes or buildings are near the proposed location.

#### 1. Escape

Personnel shall escape upwind of wellbore in the event of an emergency gas release. Escape can take place through the lease road on the NORTHWEST side of the location. Personnel need to move to a safe distance and block the entrance to location. If the primary route is not an option due to the wind direction, then a secondary egress route should be taken.



577.2

A gas buster is connected to both the choke manifold and flowline outlets.

E ATTE

- 2 -

#### OXY USA Inc. Peaches 19 Federal

#### **Casing Design Assumptions:**

#### **Burst Lo