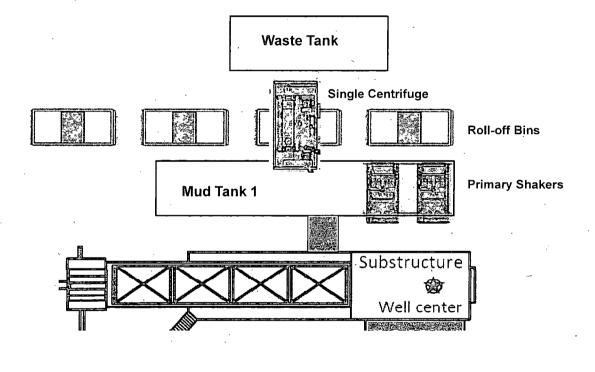

55 50-75cc/30min EnerSeal Spud Mud (MMH) 0-350' 8.5-9.0 NC 350-1900' 9.8-10 NaCl Brine 8.8-9.6 ¥38-50 1900-TD 50-75cc/30min EnerSeal (MMH)

4. The Operator will connect the BOP choke outlet to the choke manifold using a hose that meets all BLM requirements and will be inspected and approved by BLM personnel prior to spud.



# 5M Choke Panel



1- POWER CHOKE 2- MANUAL CHOKE 3- 2 1/16" CHOKEMANIFOLD VALVE 4- 2 1/16" CHOKEMANIFOLD VALVE 5- 2 1/16" CHOKEMANIFOLD VALVE 6- 2 1/16" CHOKEMANIFOLD VALVE 7- 2 1/16" CHOKEMANIFOLD VALVE 8- 2 1/16" CHOKEMANIFOLD VALVE 9- 2 1/16" CHOKEMANIFOLD VALVE 10- 2 1/16" CHOKEMANIFOLD VALVE 11- 3" CHOKEMANIFOLD VALVE 12- 3" CHOKEMANIFOLD VALVE

# 10M Remote KII Line Schematic





# Oxy Single Centrifuge - Closed Loop System New Mexico – Canelson Drilling Rig





## OXY

Eddy County, NM (NAD 27 NME) Peaches 19 Fed 3H Peaches 19 Fed 3H

**Original Wellbore** 

Plan: Design #2

# Standard Planning Report ·

AUG 1 3 2015

RECEIVED

03 March, 2015



www.setentificdrilling.com



|                                                          |                              |                                                      | ۲۰۰۰ - ۲۰۰۰ - ۲۰۰۰ - ۲۰۰۰ - ۲۰۰۰ - ۲۰۰۰ - ۲۰۰۰ - ۲۰۰۰ - ۲۰۰۰ - ۲۰۰۰ - ۲۰۰۰ - ۲۰۰۰ - ۲۰۰۰ - ۲۰۰۰ - ۲۰۰۰ - ۲۰۰۰   | ور اند بار جند ماردی و برسه ۲۰ دوره و اندر مار خطار ده |                                  |                               |                                |                                                |