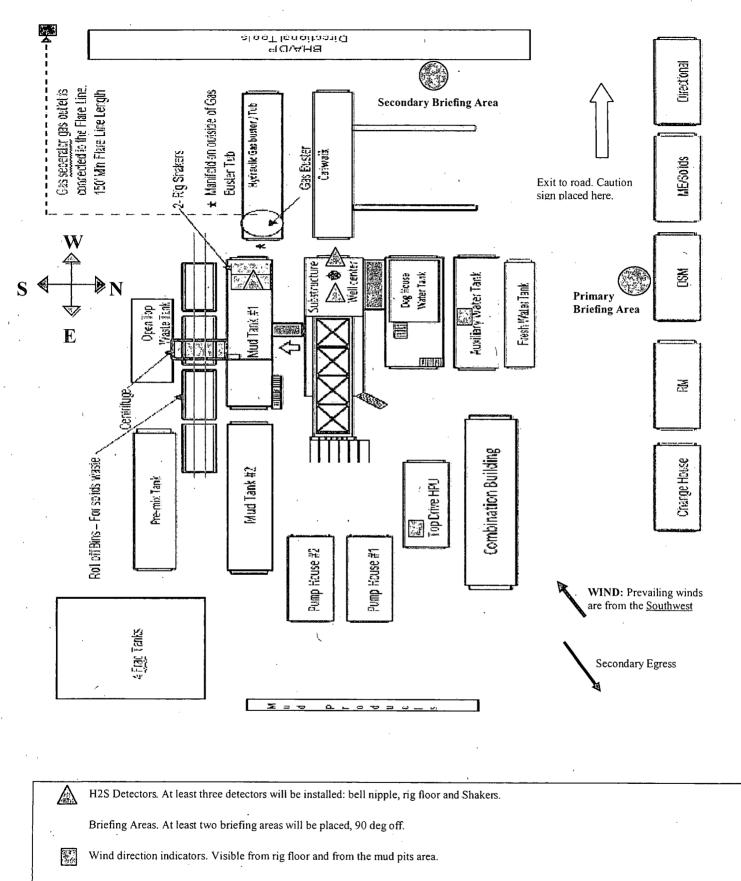

|                 |

COMPASS 5000.1 Build 74



### NM OIL CONSERVATION

ARTESIA DISTRICT

AUG 1 3 2015

RECEIVED

Permian

## Permian Drilling Hydrogen Sulfide Drilling Operations Plan Peaches 19 Federal 3H

Open drill site. No homes or buildings are near the proposed location.

#### 1. Escape

Personnel shall escape upwind of wellbore in the event of an emergency gas release. Escape can take place through the lease road on the NORTHWEST side of the location. Personnel need to move to a safe distance and block the entrance to location. If the primary route is not an option due to the wind direction, then a secondary egress route should be taken.



577.2

A gas buster is connected to both the choke manifold and flowline outlets.

E ATTE

- 2 -

#### OXY USA Inc. Peaches 19 Federal

#### **Casing Design Assumptions:**

#### **Burst Loads**

CSG Test (Surface)

- Internal: Displacement fluid + 70% CSG Burst rating
- External: Pore Pressure from section TD to surface

#### CSG Test (Intermediate)

- Internal: Displacement fluid + 70% CSG Burst rating
- External: Pore Pressure from the Intermediate hole TD to Surface CSG shoe and MW of the drilling mud that was in the hole when the CSG was run to surface

CSG Test (Production)

- Internal: Fresh water displacement fluid + 80% CSG Burst rating
- External: Pore Pressure from the well TD the Intermediate CSG shoe and MW of the drilling mud that was in the hole when the CSG was run to surf