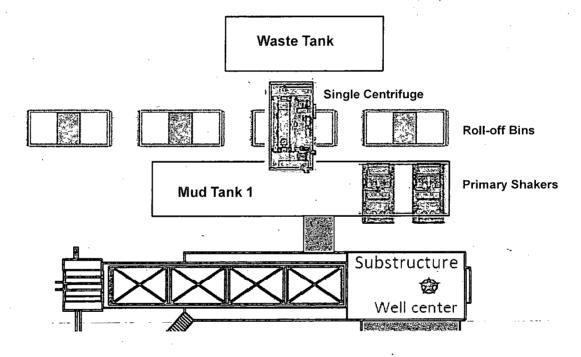

50-75cc/30mi | in EnerSeal (MMH)       |

4. The Operator will connect the BOP choke outlet to the choke manifold using a hose that meets all BLM requirements and will be inspected and approved by BLM personnel prior to spud.



.

.

CALCULATION OF THE REAL OF THE

# 5M Choke Panel



1- POWER CHOKE 2- MANUAL CHOKE 3- 2 1/16" CHOKEMANIFOLD VALVE 4- 2 1/16" CHOKEMANIFOLD VALVE 5- 2 1/16" CHOKEMANIFOLD VALVE 6- 2 1/16" CHOKEMANIFOLD VALVE 7- 2 1/16" CHOKEMANIFOLD VALVE 9- 2 1/16" CHOKEMANIFOLD VALVE 10- 2 1/16" CHOKEMANIFOLD VALVE 11- 3" CHOKEMANIFOLD VALVE 12- 3" CHOKEMANIFOLD VALVE 13- 2 1/16 CHOKE MANIFOLD VALVE

# 10M Remote Kill Line Schematic





A STATE OF STATE AND A DESCRIPTION OF STATE OF

I NL III

# Oxy Single Centrifuge - Closed Loop System New Mexico - Canelson Drilling Rig



in a binder and

oxy

漢

# OXY

Eddy County, NM (NAD 27 NME) Peaches 19 Fed 3H Peaches 19 Fed 3H

**Original Wellbore** 

Plan: Design #2

# **Standard Planning Report**

03 March, 2015





11

|                                                                 |                                    |                                                                                   |                                                                                                                 |                                          |                                        |                                |                                                                                                                |