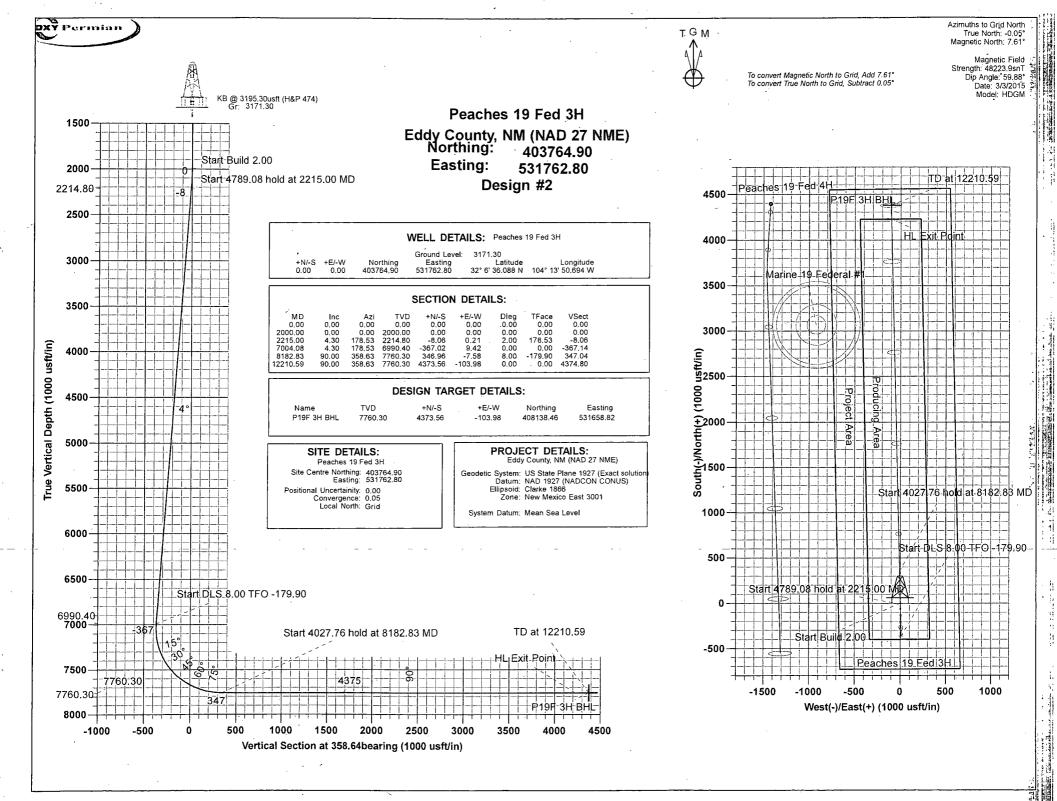

ed by BLM personnel prior to spud.



.

.

CALCULATION OF THE REAL OF THE

# 5M Choke Panel



1- POWER CHOKE 2- MANUAL CHOKE 3- 2 1/16" CHOKEMANIFOLD VALVE 4- 2 1/16" CHOKEMANIFOLD VALVE 5- 2 1/16" CHOKEMANIFOLD VALVE 6- 2 1/16" CHOKEMANIFOLD VALVE 7- 2 1/16" CHOKEMANIFOLD VALVE 9- 2 1/16" CHOKEMANIFOLD VALVE 10- 2 1/16" CHOKEMANIFOLD VALVE 11- 3" CHOKEMANIFOLD VALVE 12- 3" CHOKEMANIFOLD VALVE 13- 2 1/16 CHOKE MANIFOLD VALVE

# 10M Remote Kill Line Schematic





A STATE OF STATE AND A DESCRIPTION OF STATE OF

I NL III

# Oxy Single Centrifuge - Closed Loop System New Mexico - Canelson Drilling Rig



in a binder and

oxy

漢

# OXY

Eddy County, NM (NAD 27 NME) Peaches 19 Fed 3H Peaches 19 Fed 3H

**Original Wellbore** 

Plan: Design #2

# **Standard Planning Report**

03 March, 2015





11

|                                                                 |                                    |                                                                                   |                                                                                                                 |                                          |                                        |                                |                                                                                                                |                                                                         | و معرف المراجع |                                                                                                                 |
|-------------------------------------------------------