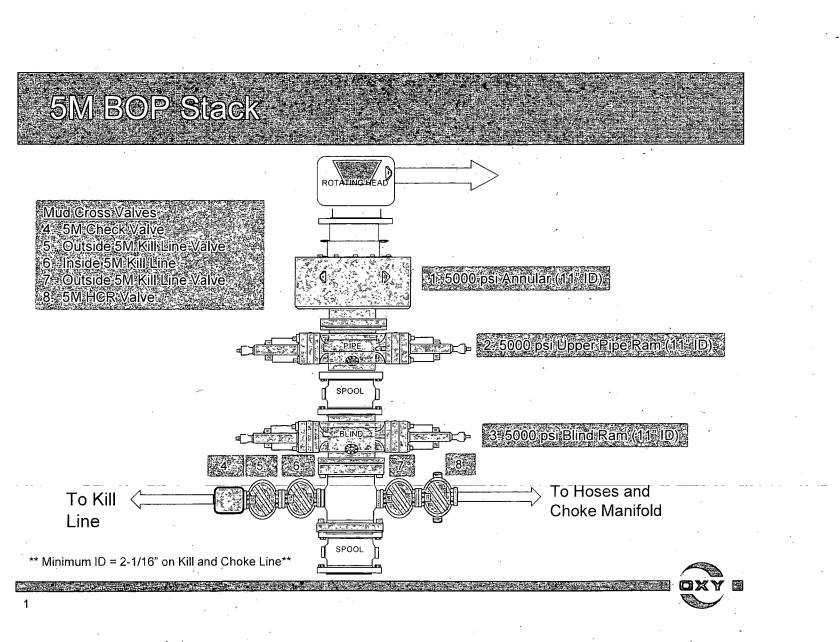

1, HR-800 (Retarder)

The above cement volumes could be revised pending the caliper measurement.

| 3. Mud Pi | rogram  |                    |              |                         |
|-----------|---------|--------------------|--------------|-------------------------|
| Depth     | Mud WT  | Vis Sec            | Fluid Loss   | Туре                    |
| 0-350'    | 8.5-9.0 | 40 <b>,/</b> 55 50 | )-75cc/30min | EnerSeal Spud Mud (MMH) |
| 350-1900  | 9.8-10  | <b>∖</b> ⊉8-32     | NC Na        | aCl Brine               |
| 1900-TD   | 8.8-9.6 | <b>V</b> 38-50     | 50-75cc/30mi | in EnerSeal (MMH)       |

4. The Operator will connect the BOP choke outlet to the choke manifold using a hose that meets all BLM requirements and will be inspected and approved by BLM personnel prior to spud.



.

.

CALCULATION OF THE REAL OF THE

# 5M Choke Panel



1- POWER CHOKE 2- MANUAL CHOKE 3- 2 1/16" CHOKEMANIFOLD VALVE 4- 2 1/16" CHOKEMANIFOLD VALVE 5- 2 1/16" CHOKEMANIFOLD VALVE 6- 2 1/16" CHOKEMANIFOLD VALVE 7- 2 1/16" CHOKEMANIFOLD VALVE 9- 2 1/16" CHOKEMANIFOLD VALVE 10- 2 1/16" CHOKEMANIFOLD VALVE 11- 3" CHOKEMANIFOLD VALVE 12- 3" CHOKEMANIFOLD VALVE 13- 2 1/16 CHOKE MANIFOLD VALVE

# 10M Remote Kill Line Schematic





A STATE OF STATE AND A DESCRIPTION OF STATE OF

I NL III

# Oxy Single Centrifuge - Closed Loop System New Mexico - Canelson Drilling Rig



in a binder and

oxy

漢

# OXY

Eddy County, NM (NAD 27 NME) Peaches 19 Fed 3H Peaches 19 Fed 3H

**Original Wellbore** 

Plan: Design #2

# **Standard Planning Report**

03 March, 2015





11

|