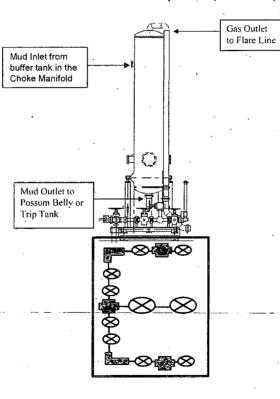

| TD at 12210.59                                                                                                   | ,                        |                                                                                             |

3/3/2015 3:04:06PM

ć

COMPASS 5000.1 Build 74

1775

# Choke Manifold — Gas Separator New México – Canelson Drilling Rig

Choke Manifold – Gas Separator (Side View)





TALLY .



# Permian Drilling Hydrogen Sulfide Drilling Operations Plan Peaches 19 Federal 3H

Open drill site. No homes or buildings are near the proposed location.

1. Escape

Personnel shall escape upwind of wellbore in the event of an emergency gas release. Escape can take place through the lease road on the NORTHWEST side of the location. Personnel need to move to a safe distance and block the entrance to location. If the primary route is not an option due to the wind direction, then a secondary egress route should be taken.



- 2 -

#### OXY USA Inc. Peaches 19 Federal

#### **Casing Design Assumptions:**

#### Burst Loads

- CSG Test (Surface)
  - Internal: Displacement fluid + 70% CSG Burst rating
  - External: Pore Pressure from section TD to surface

CSG Test (Intermediate)