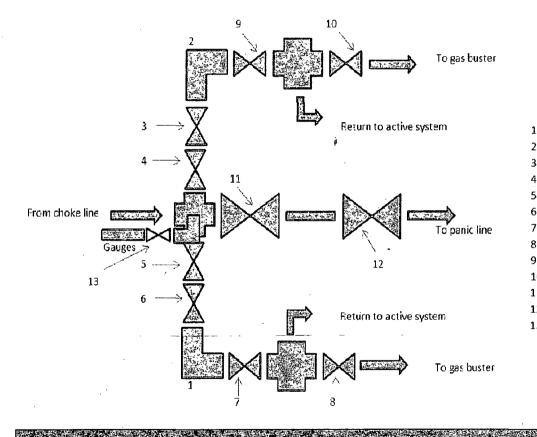

vised pending the caliper measurement.

| 3. Mud Pi | rogram  |                    |              |                         |
|-----------|---------|--------------------|--------------|-------------------------|
| Depth     | Mud WT  | Vis Sec            | Fluid Loss   | Туре                    |
| 0-350'    | 8.5-9.0 | 40 <b>,/</b> 55 50 | )-75cc/30min | EnerSeal Spud Mud (MMH) |
| 350-1900  | 9.8-10  | <b>∖</b> ⊉8-32     | NC Na        | aCl Brine               |
| 1900-TD   | 8.8-9.6 | <b>V</b> 38-50     | 50-75cc/30mi | in EnerSeal (MMH)       |

4. The Operator will connect the BOP choke outlet to the choke manifold using a hose that meets all BLM requirements and will be inspected and approved by BLM personnel prior to spud.



.

.

CALCULATION OF THE REAL OF THE

# 5M Choke Panel



1- POWER CHOKE 2- MANUAL CHOKE 3- 2 1/16" CHOKEMANIFOLD VALVE 4- 2 1/16" CHOKEMANIFOLD VALVE 5- 2 1/16" CHOKEMANIFOLD VALVE 6- 2 1/16" CHOKEMANIFOLD VALVE 7- 2 1/16" CHOKEMANIFOLD VALVE 9- 2 1/16" CHOKEMANIFOLD VALVE 10- 2 1/16" CHOKEMANIFOLD VALVE 11- 3" CHOKEMANIFOLD VALVE 12- 3" CHOKEMANIFOLD VALVE 13- 2 1/16 CHOKE MANIFOLD VALVE

# 10M Remote Kill Line Schematic





A STATE OF STATE AND A DESCRIPTION OF STATE OF

I NL III

# Oxy Single Centrifuge - Closed Loop System New Mexico - Canelson Drilling Rig



in a binder and

oxy

漢

# OXY

Eddy County, NM (NAD 27 NME) Peaches 19 Fed 3H Peaches 19 Fed 3H

**Original Wellbore** 

Plan: Design #2

# **Standard Planning Report**

03 March, 2015





11

|                                                                 |