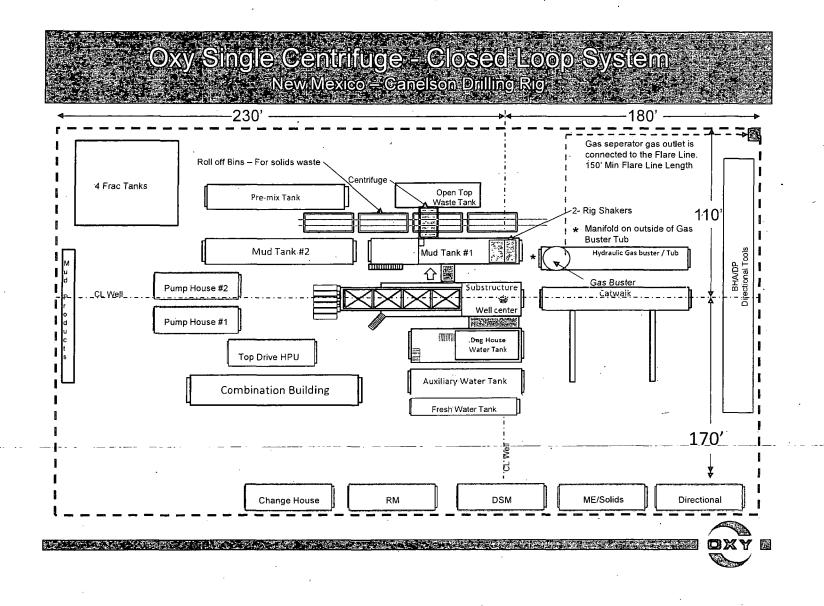

d (MMH) |
| 350-1900  | 9.8-10  | <b>∖</b> ⊉8-32     | NC Na        | aCl Brine               |
| 1900-TD   | 8.8-9.6 | <b>V</b> 38-50     | 50-75cc/30mi | in EnerSeal (MMH)       |

4. The Operator will connect the BOP choke outlet to the choke manifold using a hose that meets all BLM requirements and will be inspected and approved by BLM personnel prior to spud.



.

.

CALCULATION OF THE REAL OF THE

# 5M Choke Panel



1- POWER CHOKE 2- MANUAL CHOKE 3- 2 1/16" CHOKEMANIFOLD VALVE 4- 2 1/16" CHOKEMANIFOLD VALVE 5- 2 1/16" CHOKEMANIFOLD VALVE 6- 2 1/16" CHOKEMANIFOLD VALVE 7- 2 1/16" CHOKEMANIFOLD VALVE 9- 2 1/16" CHOKEMANIFOLD VALVE 10- 2 1/16" CHOKEMANIFOLD VALVE 11- 3" CHOKEMANIFOLD VALVE 12- 3" CHOKEMANIFOLD VALVE 13- 2 1/16 CHOKE MANIFOLD VALVE

# 10M Remote Kill Line Schematic





A STATE OF STATE AND A DESCRIPTION OF STATE OF

I NL III

# Oxy Single Centrifuge - Closed Loop System New Mexico - Canelson Drilling Rig



in a binder and

oxy

漢

# OXY

Eddy County, NM (NAD 27 NME) Peaches 19 Fed 3H Peaches 19 Fed 3H

**Original Wellbore** 

Plan: Design #2

# **Standard Planning Report**

03 March, 2015





11

|                                                                 |                                    |                                                                                   |                                                                                                                 |                                          |                                        |                                |