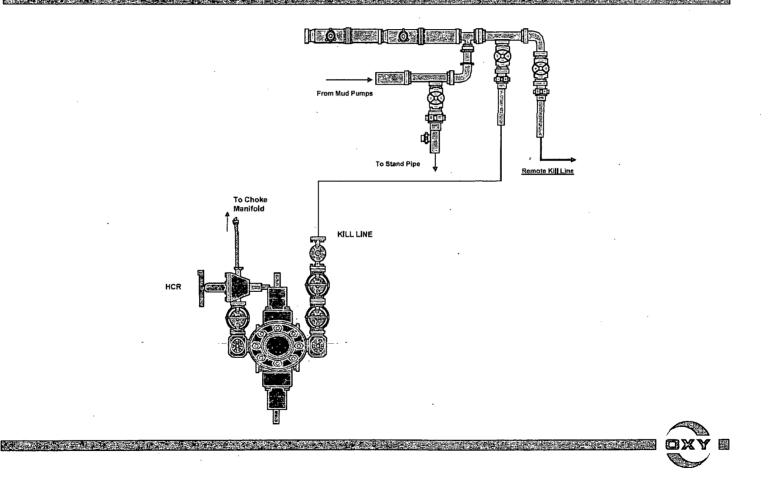

Mud (MMH) |
| 350-1900  | 9.8-10  | <b>∖</b> ⊉8-32     | NC Na        | aCl Brine               |
| 1900-TD   | 8.8-9.6 | <b>V</b> 38-50     | 50-75cc/30mi | in EnerSeal (MMH)       |

4. The Operator will connect the BOP choke outlet to the choke manifold using a hose that meets all BLM requirements and will be inspected and approved by BLM personnel prior to spud.



.

.

CALCULATION OF THE REAL OF THE

# 5M Choke Panel



1- POWER CHOKE 2- MANUAL CHOKE 3- 2 1/16" CHOKEMANIFOLD VALVE 4- 2 1/16" CHOKEMANIFOLD VALVE 5- 2 1/16" CHOKEMANIFOLD VALVE 6- 2 1/16" CHOKEMANIFOLD VALVE 7- 2 1/16" CHOKEMANIFOLD VALVE 9- 2 1/16" CHOKEMANIFOLD VALVE 10- 2 1/16" CHOKEMANIFOLD VALVE 11- 3" CHOKEMANIFOLD VALVE 12- 3" CHOKEMANIFOLD VALVE 13- 2 1/16 CHOKE MANIFOLD VALVE

# 10M Remote Kill Line Schematic





A STATE OF STATE AND A DESCRIPTION OF STATE OF

I NL III

# Oxy Single Centrifuge - Closed Loop System New Mexico - Canelson Drilling Rig



in a binder and

oxy

漢

# OXY

Eddy County, NM (NAD 27 NME) Peaches 19 Fed 3H Peaches 19 Fed 3H

**Original Wellbore** 

Plan: Design #2

# **Standard Planning Report**

03 March, 2015





11

|                                                                 |                                    |                                                                                   |                                                                                                                 |                                          |                                        |                                |