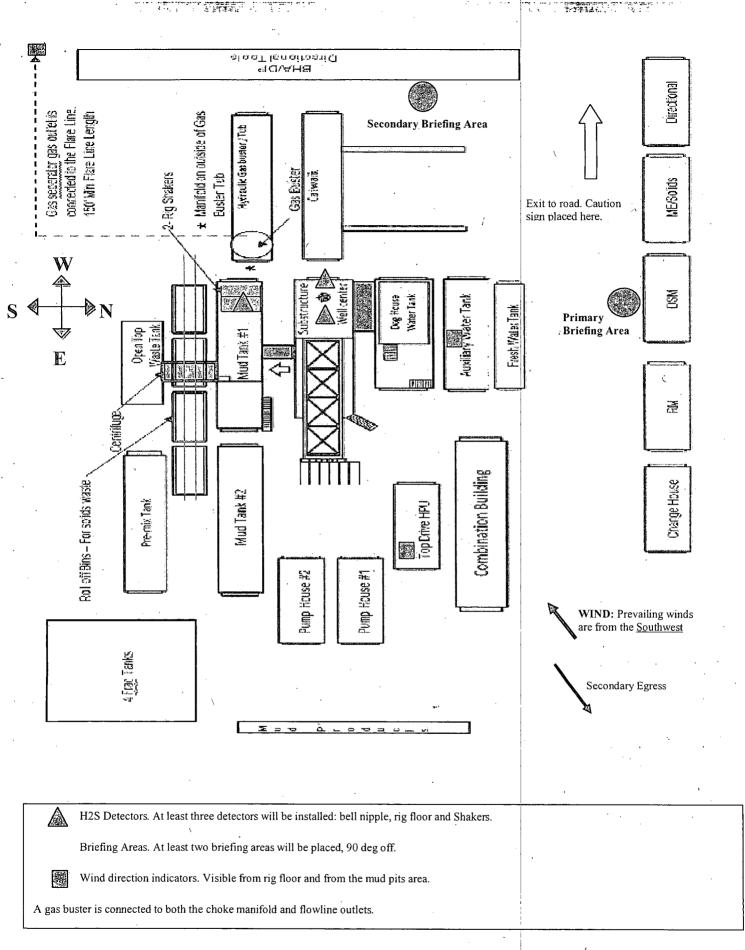

|

3/3/2015 3:04:06PM

ć

COMPASS 5000.1 Build 74

1775

# Choke Manifold — Gas Separator New México – Canelson Drilling Rig

Choke Manifold – Gas Separator (Side View)





TALLY .



# Permian Drilling Hydrogen Sulfide Drilling Operations Plan Peaches 19 Federal 3H

Open drill site. No homes or buildings are near the proposed location.

1. Escape

Personnel shall escape upwind of wellbore in the event of an emergency gas release. Escape can take place through the lease road on the NORTHWEST side of the location. Personnel need to move to a safe distance and block the entrance to location. If the primary route is not an option due to the wind direction, then a secondary egress route should be taken.



- 2 -

#### OXY USA Inc. Peaches 19 Federal

#### **Casing Design Assumptions:**

#### Burst Loads

- CSG Test (Surface)
  - Internal: Displacement fluid + 70% CSG Burst rating
  - External: Pore Pressure from section TD to surface

CSG Test (Intermediate)

- Internal: Displacement fluid + 70% CSG Burst rating
- External: Pore Pressure from the Intermediate hole TD to Surface CSG shoe and MW of the drilling mud that was in the hole when the CSG was run to surface

CSG Test (Production)

- Internal: Fresh water displacement fluid + 80% CSG Burst rating
- External: Pore Pressure from the well TD the Intermediate CSG shoe and MW of the drilling mud that was in the hole when the CSG was run to surface

Gas Kick (Surface/Intermediate)

- Internal: Gas Kick based on Pore Pressure or Fracture G