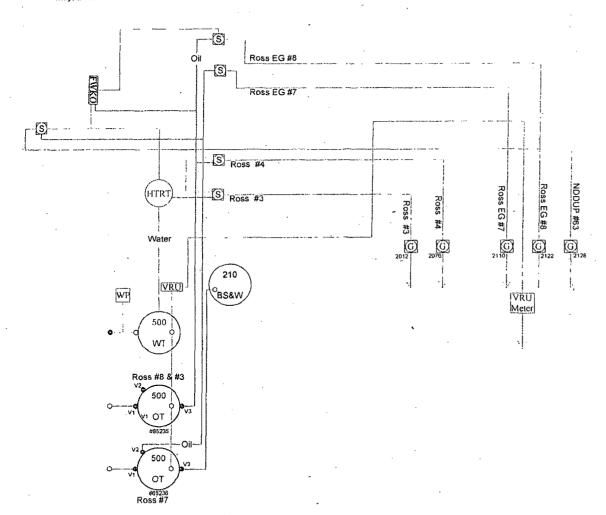

## Ross EG Federal Battery

660' FNL & 660' FWL \* Sec 20 - T19S-R25E\* Unit D Eddy County, NM API - 3001525903

Sales: From Tank Gauge to Truck Tank Tank Valve Position for sales Tank #65235 (Ross EG #8) or #65236 (Ross EG #7)

1. V1 = open

V3 = Sealed Closed Valve Position-Production phase Tank #65235 (Ross EG #8) or 65236 (Ross EG #7

- 1. V1 = Sealed closed
- V3 = Sealed closed
- 2. V2 = open

G = Valve Closed ○ = Valve Opened

VRU = Vapor Recovery Unit

WP = Water Pump

G = Gae Motor

FWKO = Free Water Knock Out

Bottom Sociment & Water

This diagram is subject to the Yates Petroleum Corporation August 1983 Security Plan which is on file at 105 South 4th Street, Artesia, NM