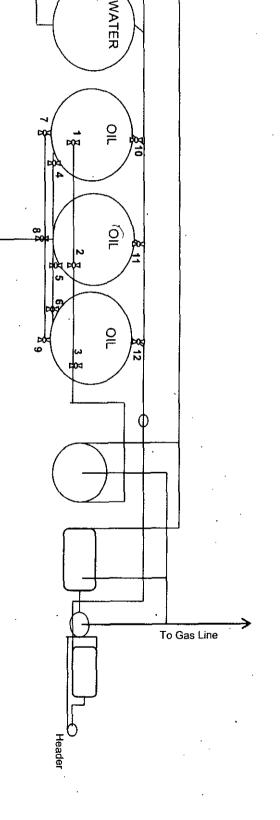

120 Oil/Day 625 MCF/Day

Requesting 90 day approval from 9/19/14 to 12/19/14.

DCP Linam plant shut down for maintenace.

Schematic attached.

### Production Phase:

Water Pump

WATER

Valves: #1,4,5,6,10

Valves: #2,3,7,8,9,11,12,13 Closed Open

### Sales Phase:

Valves: #2,5,6,11,7,13 Valves: #1,3,4,8,9,10,12,

Open

Closed