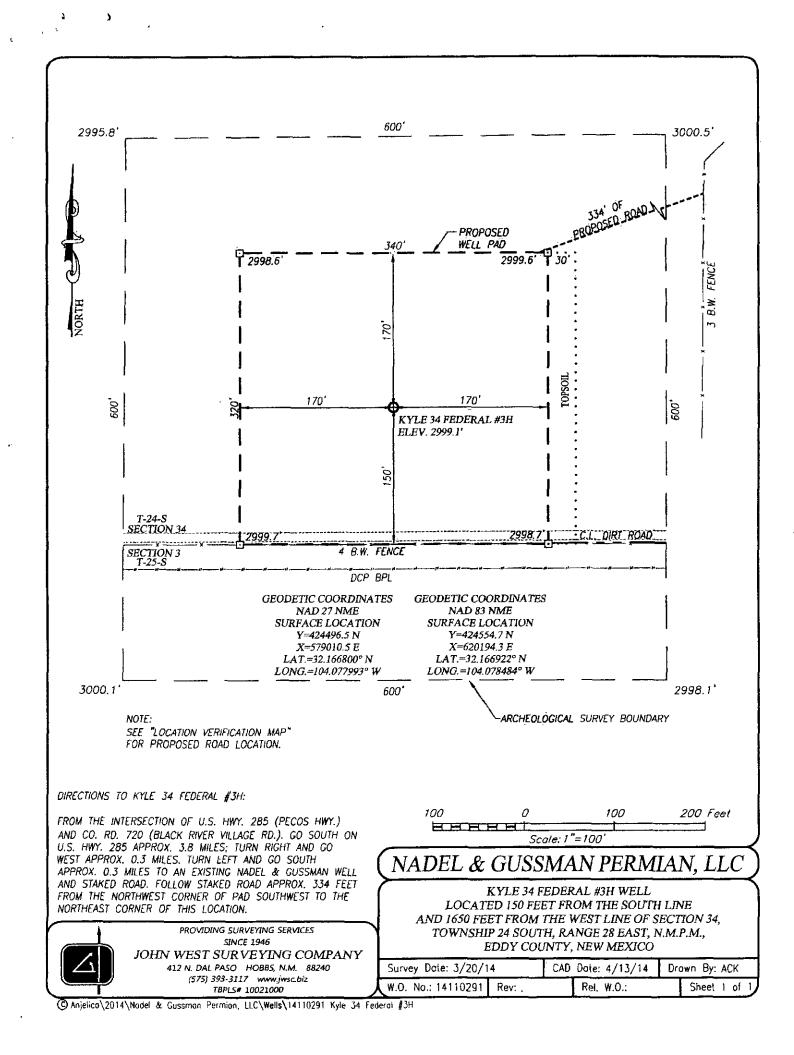

### **VICINITY MAP**

SCALE: 1" = 2 MILES DRIVING ROUTE: SEE LOCATION VERIFICATION MAP

| SEC. <u>34</u> 1 | WP. <u>24-S</u> RGE. <u>28-E</u>   |
|------------------|------------------------------------|
| SURVEY           | N.M.P.M.                           |
| COUNTY E         | <u>DDY</u> STATE <u>NEW MEXICO</u> |
| DESCRIPTION      | 150' FSL & 1650' FWL               |
| ELEVATION _      | 2999'                              |
| OPERATOR _       | NADEL & GUSSMAN<br>PERMIAN, LLC    |
| LEASE            | KYLE 34 FEDERAL                    |

PROVIDING SURVEYING SERVICES
SINCE 1946
JOHN WEST SURVEYING COMPANY
412 N. DAL PASO HOBBS, N.M. 88240
(575) 393-3117 www.jwsc.biz
TBPLS# 10021000

NORTH

### LOCATION VERIFICATION MAP

SEC. 34 TWP. 24-S RGE. 28-E

SURVEY N.M.P.M.

COUNTY EDDY STATE NEW MEXICO

DESCRIPTION 150' FSL & 1650' FWL

ELEVATION 2999'

NADEL & GUSSMAN

PERMIAN, LLC

LEASE KYLE 34 FEDERAL

U.S.G.S. TOPOGRAPHIC MAP

MALAGA, N.M.

DIRECTIONS TO KYLE 34 FEDERAL #3H:

FROM THE INTERSECTION OF U.S. HWY. 285 (PECOS HWY.) AND CO. RD. 720 (BLACK RIVER VILLAGE RD.). GO SOUTH ON U.S. HWY. 285 APPROX. 3.8 MILES; TURN RIGHT AND GO WEST APPROX. 0.3 MILES. TURN LEFT AND GO SOUTH APPROX. 0.3 MILES TO AN EXISTING NADEL & GUSSMAN WELL AND STAKED ROAD. FOLLOW STAKED ROAD APPROX. 334 FEET FROM THE NORTHWEST CORNER OF PAD SOUTHWEST TO THE NORTHEAST CORNER OF THIS LOCATION.

### 2. Planned Access Roads:

No new road needed. Road is built to Kyle 34 Federal #2H and will be used to service the Kyle 34 federal #3H, Drilling pad (approximately 320' x 340' location) will be constructed.