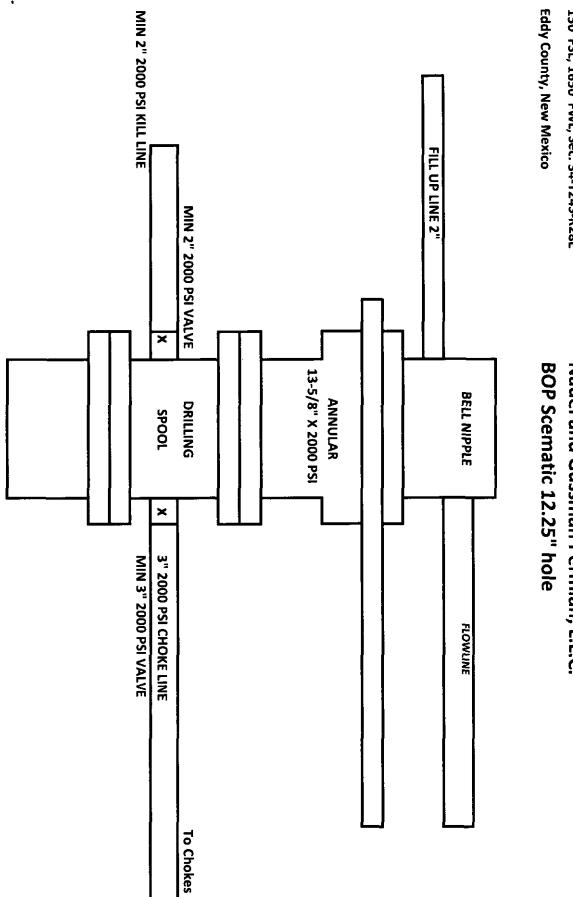

### SPECIFICATIONS FOR PRESSURE CONTROL EQUIPMENT: (EXHIBIT #5) See COPA

A 2000# WP Annular will be installed after running the 13-3/8" casing. A 3,000# WP Double Ram BOP and 3,000 annular will be installed after running the 9-5/8". Pressure test will be conducted prior to drilling out under all BOP controls will be installed prior to drilling under surface casing and will remain in use until completion of drilling operations. BOP's will be inspected and operated as recommended in Onshore Order #2. A Kelly cock and a sub equipped with a full opening valve sized to fit the drill pipe and collars will be available on the rig floor in the open position when the Kelly is not in use. 9-5/8" BOP will be tested to 3000# and the annular to 1500# with a third party testing company before drilling below each shoe. If operations last more than 30 days from 1st test. will test again as per BLM Onshore Oil and Gas order #2.