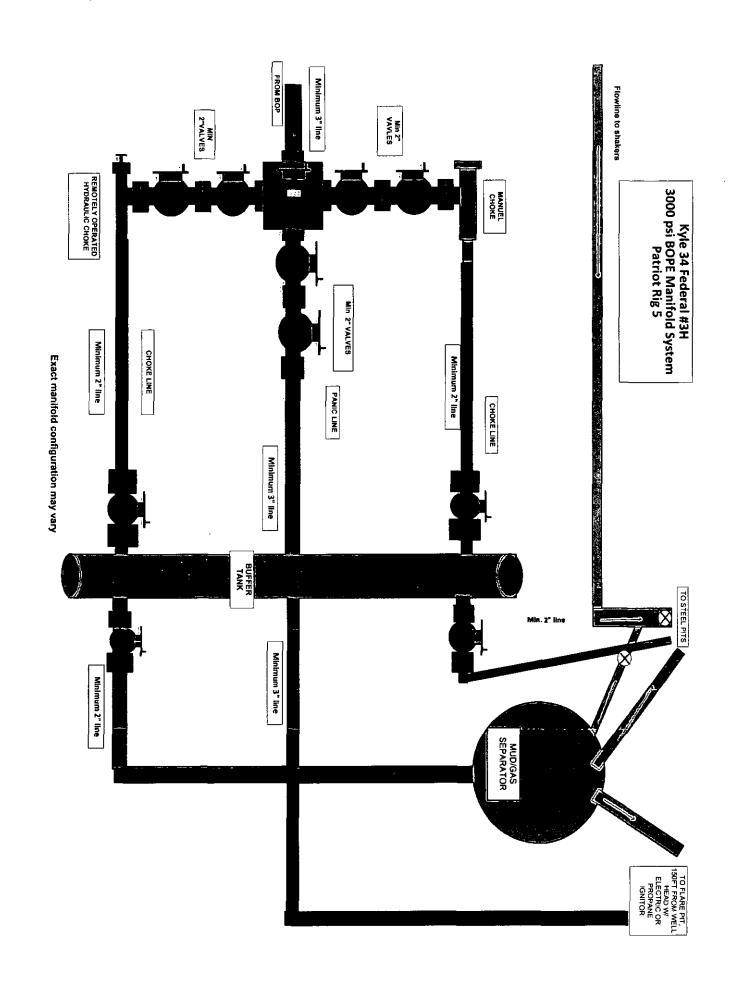

### SPECIFICATIONS FOR PRESSURE CONTROL EQUIPMENT: (EXHIBIT #5) See COPA

A 2000# WP Annular will be installed after running the 13-3/8" casing. A 3,000# WP Double Ram BOP and 3,000 annular will be installed after running the 9-5/8". Pressure test will be conducted prior to drilling out under all BOP controls will be installed prior to drilling under surface casing and will remain in use until completion of drilling operations. BOP's will be inspected and operated as recommended in Onshore Order #2. A Kelly cock and a sub equipped with a full opening valve sized to fit the drill pipe and collars will be available on the rig floor in the open position when the Kelly is not in use. 9-5/8" BOP will be tested to 3000# and the annular to 1500# with a third party testing company before drilling below each shoe. If operations last more than 30 days from 1st test. will test again as per BLM Onshore Oil and Gas order #2.