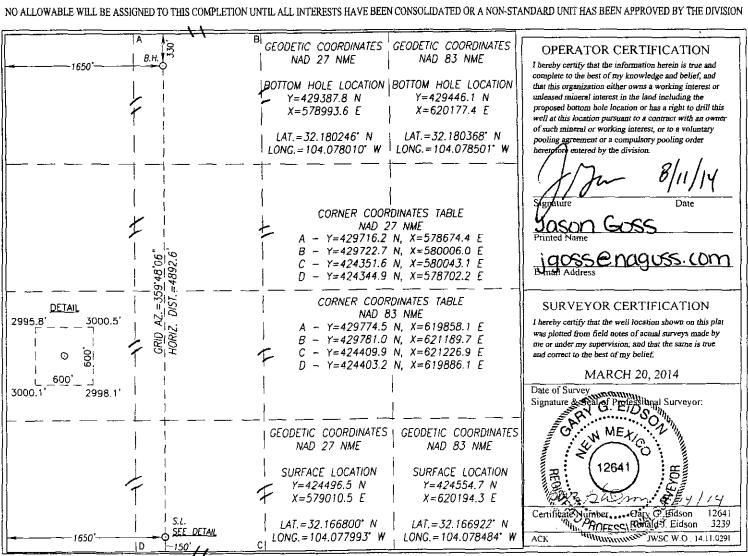

### WELL LOCATION AND ACREAGE DEDICATION PLAT

| 30-01 <sup>8</sup> |               | 405            | 91              | Pool Code<br>e415 | V                         | Villow La              | ke; Bor            | _               | na illest             |
|--------------------|---------------|----------------|-----------------|-------------------|---------------------------|------------------------|--------------------|-----------------|-----------------------|
| 21 Property Co     | de Q          |                |                 | KY                | Property Nam<br>LE 34 FED | e                      |                    |                 | Well Number<br>3H     |
| OGRIDNO            |               |                | NAT             |                   | Operator Nam              |                        | T.C.               |                 | Elevation<br>2999'    |
| 155615             |               | L              |                 | <u> </u>          | Surface Locati            |                        |                    |                 |                       |
| UL or lot No.      | Section<br>34 | Township 24-S  | Range<br>28-E   | Lot Idn           | Feet from the             | North/South line SOUTH | Feet from the 1650 | East/West lin   | e County EDDY         |
|                    |               | <u> </u>       |                 | Bottom Hole I     | Location If Diffe         | rent From Surface      |                    | L               |                       |
| UL or lot No.      | Section<br>34 | Township 24-S  | Range<br>28-E   | Lot ldn           | Feet from the 330         | North/South line NORTH | Feet from the 1650 | East/West lin   | e County EDDY         |
| Dedicated Acres    | Joint or      | Infill Co      | onsolidation Co | ode Order         | No.                       |                        |                    |                 |                       |
| NO ALLOWABLE WIL   | L BE ASSIGN   | NED TO THIS CO | MPLETION UN     | TIL ALL INTERE    | STS HAVE BEEN C           | ONSOLIDATED OR A N     | ON-STANDARD UNI    | T HAS BEEN APPI | ROVED BY THE DIVISION |

### **VICINITY MAP**

SCALE: 1" = 2 MILES DRIVING ROUTE: SEE LOCATION VERIFICATION MAP

| SEC. <u>34</u> 1 | WP. <u>24-S</u> RGE. <u>28-E</u>   |
|------------------|------------------------------------|
| SURVEY           | N.M.P.M.                           |
| COUNTY E         | <u>DDY</u> STATE <u>NEW MEXICO</u> |
| DESCRIPTION      | 150' FSL & 1650' FWL               |
| ELEVATION _      | 2999'                              |
| OPERATOR _       | NADEL & GUSSMAN<br>PERMIAN, LLC    |
| LEASE            | KYLE 34 FEDERAL                    |

PROVIDING SURVEYING SERVICES
SINCE 1946
JOHN WEST SURVEYING COMPANY
412 N. DAL PASO HOBBS, N.M. 88240
(575) 393-3117 www.jwsc.biz
TBPLS# 10021000

NORTH

### LOCATION VERIFICATION MAP

SEC. 34 TWP. 24-S RGE. 28-E

SURVEY N.M.P.M.

COUNTY EDDY STATE NEW MEXICO

DESCRIPTION 150' FSL & 1650' FWL

ELEVATION 2999'

NADEL & GUSSMAN

PERMIAN, LLC

LEASE KYLE 34 FEDERAL

U.S.G.S. TOPOGRAPHIC MAP

MALAGA, N.M.

DIRECTIONS TO KYLE 34 FEDERAL #3H:

FROM THE INTERSECTION OF U.S. HWY. 285 (PECOS HWY.) AND CO. RD. 720 (BLACK RIVER VILLAGE RD.). GO SOUTH ON U.S. HWY. 285 APPROX. 3.8 MILES; TURN RIGHT AND GO WEST APPROX. 0.3 MILES. TURN LEFT AND GO SOUTH APPROX. 0.3 MILES TO AN EXISTING NADEL & GUSSMAN WELL AND STAKED ROAD. FOLLOW STAKED ROAD APPROX. 334 FEET FROM THE NORTHWEST CORNER OF PAD SOUTHWEST TO THE NORTHEAST CORNER OF THIS LOCATION.