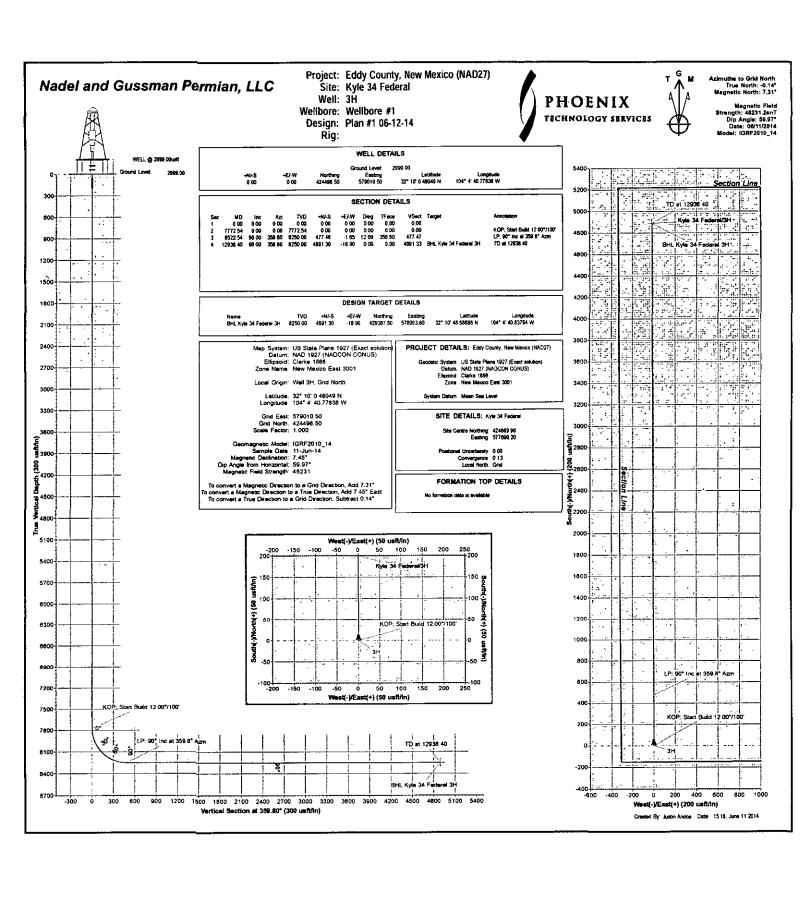

# Nadel and Gussman Permian, LLC

Eddy County, New Mexico (NAD27) Kyle 34 Federal

Wellbore #1

Plan: Plan #1 06-12-14

# Planning Report

11 June, 2014

Planning Report

| Company:                               | Nadel and Gussman Permian, LLC                                                    | a'.                                                                                                                                                                                                                                                                                                                                                                                                                                                                                                                                                                                                                                                                                                                                                                                                                                                                                                                                                                                                                                                                                                                                                                                                                                                                                                                                                                                                                                                                                                                                                                                                                                                                                                                                                                                                                                                                                                                                                                                                                                                                                                                            | Local Co-ordinate Reference: | Well 3H             |                    |
|----------------------------------------|-----------------------------------------------------------------------------------|--------------------------------------------------------------------------------------------------------------------------------------------------------------------------------------------------------------------------------------------------------------------------------------------------------------------------------------------------------------------------------------------------------------------------------------------------------------------------------------------------------------------------------------------------------------------------------------------------------------------------------------------------------------------------------------------------------------------------------------------------------------------------------------------------------------------------------------------------------------------------------------------------------------------------------------------------------------------------------------------------------------------------------------------------------------------------------------------------------------------------------------------------------------------------------------------------------------------------------------------------------------------------------------------------------------------------------------------------------------------------------------------------------------------------------------------------------------------------------------------------------------------------------------------------------------------------------------------------------------------------------------------------------------------------------------------------------------------------------------------------------------------------------------------------------------------------------------------------------------------------------------------------------------------------------------------------------------------------------------------------------------------------------------------------------------------------------------------------------------------------------|------------------------------|---------------------|--------------------|
| Project:                               | Eddy County, New Mexico (NAD27)                                                   |                                                                                                                                                                                                                                                                                                                                                                                                                                                                                                                                                                                                                                                                                                                                                                                                                                                                                                                                                                                                                                                                                                                                                                                                                                                                                                                                                                                                                                                                                                                                                                                                                                                                                                                                                                                                                                                                                                                                                                                                                                                                                                                                | TVD Reference:               | WELL @ 2999.00usft  |                    |
|                                        | Kyle 34 Federal                                                                   |                                                                                                                                                                                                                                                                                                                                                                                                                                                                                                                                                                                                                                                                                                                                                                                                                                                                                                                                                                                                                                                                                                                                                                                                                                                                                                                                                                                                                                                                                                                                                                                                                                                                                                                                                                                                                                                                                                                                                                                                                                                                                                                                | MD Reference:                | WELL @ 2999.00usft  | -                  |
| Well:                                  | 3H                                                                                | 6 7                                                                                                                                                                                                                                                                                                                                                                                                                                                                                                                                                                                                                                                                                                                                                                                                                                                                                                                                                                                                                                                                                                                                                                                                                                                                                                                                                                                                                                                                                                                                                                                                                                                                                                                                                                                                                                                                                                                                                                                                                                                                                                                            | North Reference:             | Grid                |                    |
| Wellbore:                              | Wellbore #1                                                                       |                                                                                                                                                                                                                                                                                                                                                                                                                                                                                                                                                                                                                                                                                                                                                                                                                                                                                                                                                                                                                                                                                                                                                                                                                                                                                                                                                                                                                                                                                                                                                                                                                                                                                                                                                                                                                                                                                                                                                                                                                                                                                                                                | Survey Calculation Method:   | Minimum Curvature   |                    |
| Design:                                | Plan #1 06-12-14                                                                  | 3                                                                                                                                                                                                                                                                                                                                                                                                                                                                                                                                                                                                                                                                                                                                                                                                                                                                                                                                                                                                                                                                                                                                                                                                                                                                                                                                                                                                                                                                                                                                                                                                                                                                                                                                                                                                                                                                                                                                                                                                                                                                                                                              | Database:                    | Compass 5000 GCR DB |                    |
| Project                                | Eddy County, New Mexico (NAD27)                                                   | The state of the s |                              |                     |                    |
| Map System:<br>Geo Datum:<br>Map Zone: | US State Plane 1927 (Exact solution) NAD 1927 (NADCON CONUS) New Mexico East 3001 |                                                                                                                                                                                                                                                                                                                                                                                                                                                                                                                                                                                                                                                                                                                                                                                                                                                                                                                                                                                                                                                                                                                                                                                                                                                                                                                                                                                                                                                                                                                                                                                                                                                                                                                                                                                                                                                                                                                                                                                                                                                                                                                                | System Datum:                | Mean Sea Level      |                    |
|                                        |                                                                                   |                                                                                                                                                                                                                                                                                                                                                                                                                                                                                                                                                                                                                                                                                                                                                                                                                                                                                                                                                                                                                                                                                                                                                                                                                                                                                                                                                                                                                                                                                                                                                                                                                                                                                                                                                                                                                                                                                                                                                                                                                                                                                                                                |                              |                     |                    |
| Sits                                   | Kyle 34 Federal                                                                   |                                                                                                                                                                                                                                                                                                                                                                                                                                                                                                                                                                                                                                                                                                                                                                                                                                                                                                                                                                                                                                                                                                                                                                                                                                                                                                                                                                                                                                                                                                                                                                                                                                                                                                                                                                                                                                                                                                                                                                                                                                                                                                                                |                              |                     |                    |
| Site Position:                         |                                                                                   | Northing:                                                                                                                                                                                                                                                                                                                                                                                                                                                                                                                                                                                                                                                                                                                                                                                                                                                                                                                                                                                                                                                                                                                                                                                                                                                                                                                                                                                                                                                                                                                                                                                                                                                                                                                                                                                                                                                                                                                                                                                                                                                                                                                      | 424,669.90 usft Latitude:    |                     | 32* 10' 2.22727 N  |
| From:                                  | Map                                                                               | Easting:                                                                                                                                                                                                                                                                                                                                                                                                                                                                                                                                                                                                                                                                                                                                                                                                                                                                                                                                                                                                                                                                                                                                                                                                                                                                                                                                                                                                                                                                                                                                                                                                                                                                                                                                                                                                                                                                                                                                                                                                                                                                                                                       | 577,690.20 usft Longitude:   |                     | 104° 4′ 56.13215 W |
| Position Uncertainty:                  | nty: 0.00 usft                                                                    | Stot Radius:                                                                                                                                                                                                                                                                                                                                                                                                                                                                                                                                                                                                                                                                                                                                                                                                                                                                                                                                                                                                                                                                                                                                                                                                                                                                                                                                                                                                                                                                                                                                                                                                                                                                                                                                                                                                                                                                                                                                                                                                                                                                                                                   | 13-3/16 " Grid C             | Grid Convergence:   | 0.13 "             |

| Hau 00 0                       |                     |                 |               |                    |
|--------------------------------|---------------------|-----------------|---------------|--------------------|
|                                | Northing:           | 424,496.50 usft | Latitude:     | 32° 10' 0,48049 N  |
| +E/-W 0.00 usft                | Easting:            | 579,010.50 usft | Longitude:    | 104° 4' 40,77636 W |
| Position Uncertainty 0.00 usft | Welthead Elevation: | 0.00 usft       | Ground Level: | 2,999.00 usft      |

| Wellbore  | Wellbore #1         |             |                    |                  |                        | , tarrest (1900) |
|-----------|---------------------|-------------|--------------------|------------------|------------------------|------------------|
| Magnetics | Model Name Sample C | Sample Date | Declination<br>(*) | Dip Angle<br>(*) | Fleid Strength<br>(nT) |                  |
|           | IGRF2010 14         | 06/11/14    | 7.45               | 59.97            | 48,231                 |                  |

| Audit Notes:         Phase:         PROTOTYPE         Tie On Depth:         0.00           Vertical Section:         Depth From [TVD]         +N/-S         +EJ-W         Direction           Vertical Section:         (usft)         (usft)         (usft)         (")           0.00         0.00         0.00         359.80 | Design            | Plan #1 06-12-14 |           |               |           |
|----------------------------------------------------------------------------------------------------------------------------------------------------------------------------------------------------------------------------------------------------------------------------------------------------------------------------------|-------------------|------------------|-----------|---------------|-----------|
| Phase: PROTOTYPE Tie On Depth:  Depth From (TVD) +N/S +E/-W (usft) (usft) (usft)  0.00 0.00 0.00                                                                                                                                                                                                                                 | Audit Notes:      |                  |           |               |           |
| Depth From (TVD) +N/-S +E/-W (usft) (usft) (usft) (usft) (usft)                                                                                                                                                                                                                                                                  | Version:          | Phase:           | PROTOTYPE | Tie On Depth: | 0.00      |
| (usft) (usft)<br>0.00 0.00                                                                                                                                                                                                                                                                                                       | Vertical Section: | Depth From (TVD) | S-/N+     | +E/-W         | Direction |
| 0.00                                                                                                                                                                                                                                                                                                                             |                   | (msH)            | (nst)     | (ust)         |           |
|                                                                                                                                                                                                                                                                                                                                  |                   | 0.00             | 0.00      | 0.00          | 359.80    |
|                                                                                                                                                                                                                                                                                                                                  |                   |                  |           |               | ,         |

| Survey Tool Program | Date          | Date 06/11/14                                 |              | The second se |   |  |
|---------------------|---------------|-----------------------------------------------|--------------|-----------------------------------------------------------------------------------------------------------------|---|--|
| From                | <u>,o</u>     |                                               |              |                                                                                                                 |   |  |
| (nst)               | (nstt)        | Survey (Wellbore)                             | Tool Name    | Description                                                                                                     | • |  |
| 00:00               | 12,936.40 Pla | 0.00 12,936.40 Plan #1 06-12-14 (Wellbora #1) | PHX+MWD+IGRF | PHX+MWD+IGRF v3:standard declination                                                                            |   |  |
|                     |               |                                               |              |                                                                                                                 |   |  |