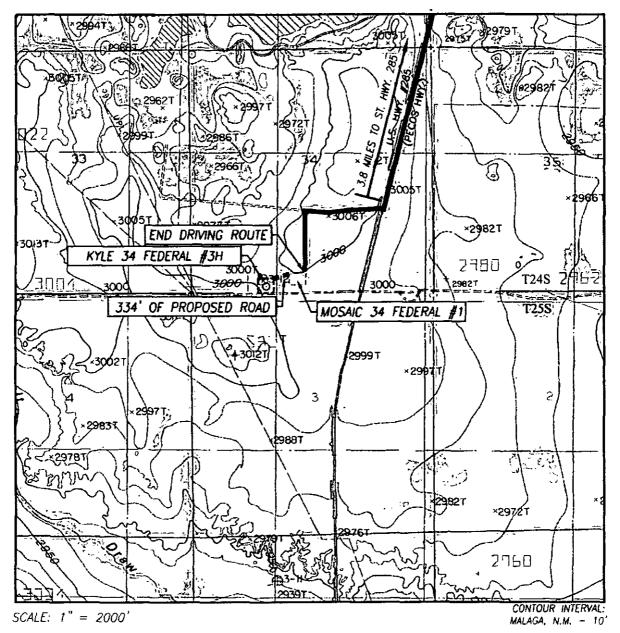

LEASE KYLE 34 FEDERAL

U.S.G.S. TOPOGRAPHIC MAP

MALAGA, N.M.

DIRECTIONS TO KYLE 34 FEDERAL #3H:

FROM THE INTERSECTION OF U.S. HWY. 285 (PECOS HWY.) AND CO. RD. 720 (BLACK RIVER VILLAGE RD.). GO SOUTH ON U.S. HWY. 285 APPROX. 3.8 MILES; TURN RIGHT AND GO WEST APPROX. 0.3 MILES. TURN LEFT AND GO SOUTH APPROX. 0.3 MILES TO AN EXISTING NADEL & GUSSMAN WELL AND STAKED ROAD. FOLLOW STAKED ROAD APPROX. 334 FEET FROM THE NORTHWEST CORNER OF PAD SOUTHWEST TO THE NORTHEAST CORNER OF THIS LOCATION.

### 1. Existing Roads:

Exhibit 1 contains the surveys and a map with proposed location and lease roads. The location is approximately 3 miles South of Malaga, NM. From Intersection of U.S. Hwy 285 (Pecos Hwy.) and County Road 720, Go south on U.S. Hwy 285 approx. 3.8 miles; turn right and go West approx. 0.3 miles to an existing Nadel & Gussman Well and staked road. Nadel and Gussman Permian, LLC will improve or maintain existing roads in a condition the same as or better than before operations began. Nadel and Gussman Permian will repair pot holes, clear ditches, etc. All existing structures on the entire access route will be repaired or replaced if they are damaged or have deteriorated beyond practical use, BLM written approval will be acquired before application of surfactants, binding agents, or other dust suppression chemicals on roadways.