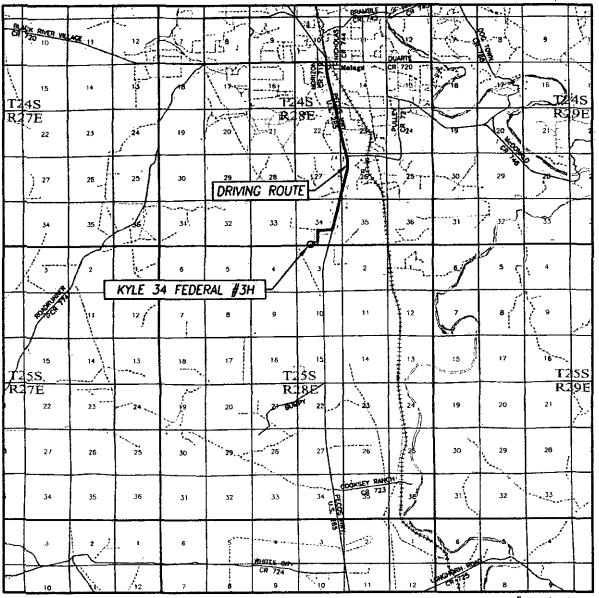

### **VICINITY MAP**

SCALE: 1" = 2 MILES DRIVING ROUTE: SEE LOCATION VERIFICATION MAP

| SEC. <u>34</u> 1 | WP. <u>24-S</u> RGE. <u>28-E</u>   |
|------------------|------------------------------------|
| SURVEY           | N.M.P.M.                           |
| COUNTY E         | <u>DDY</u> STATE <u>NEW MEXICO</u> |
| DESCRIPTION      | 150' FSL & 1650' FWL               |
| ELEVATION _      | 2999'                              |
| OPERATOR _       | NADEL & GUSSMAN<br>PERMIAN, LLC    |
| LEASE            | KYLE 34 FEDERAL                    |

LEASE KYLE 34 FEDERAL

U.S.G.S. TOPOGRAPHIC MAP

MALAGA, N.M.

DIRECTIONS TO KYLE 34 FEDERAL #3H:

FROM THE INTERSECTION OF U.S. HWY. 285 (PECOS HWY.) AND CO. RD. 720 (BLACK RIVER VILLAGE RD.). GO SOUTH ON U.S. HWY. 285 APPROX. 3.8 MILES; TURN RIGHT AND GO WEST APPROX. 0.3 MILES. TURN LEFT AND GO SOUTH APPROX. 0.3 MILES TO AN EXISTING NADEL & GUSSMAN WELL AND STAKED ROAD. FOLLOW STAKED ROAD APPROX. 334 FEET FROM THE NORTHWEST CORNER OF PAD SOUTHWEST TO THE NORTHEAST CORNER OF THIS LOCATION.

### 1. Existing Roads:

Exhibit 1 contains the surveys and a map with proposed location and lease roads. The location is approximately 3 miles South of Malaga, NM. From Intersection of U.S. Hwy 285 (Pecos Hwy.) and County Road 720, Go south on U.S. Hwy 285 approx. 3.8 miles; turn right and go West approx. 0.3 miles to an existing Nadel & Gussman Well and staked road. Nadel and Gussman Permian, LLC will improve or maintain existing roads in a condition the same as or better than before operations began. Nadel and Gussman Permian will repair pot holes, clear ditches, etc. All existing structures on the entire access route will be repaired or replaced if they are damaged or have deteriorated beyond practical use, BLM written approval will be acquired before application of surfactants, binding agents, or other dust suppression chemicals on roadways.