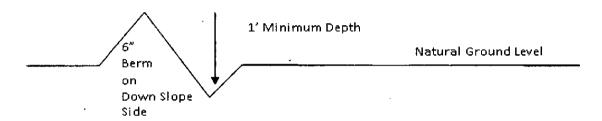

cross section and plans for typical road construction.

### Ditching

Ditching shall be required on both sides of the road.

#### **Turnouts**

Vehicle turnouts shall be constructed on the road. Turnouts shall be intervisible with interval spacing distance less than 1000 feet. Turnouts shall conform to Figure 1; cross section and plans for typical road construction.

### Drainage

Drainage control systems shall be constructed on the entire length of road (e.g. ditches, sidehill outsloping and insloping, lead-off ditches, culvert installation, and low water crossings).

A typical lead-off ditch has a minimum depth of 1 foot below and a berm of 6 inches above natural ground level. The berm shall be on the down-slope side of the lead-off ditch.

### Cross Section of a Typical Lead-off Ditch



All lead-off ditches shall be graded to drain water with a 1 percent minimum to 3 percent maximum ditch slope. The spacing interval are variable for lead-off ditches and shall be determined according to the formula for spacing intervals of lead-off ditches, but may be amended depending upon existing soil types and centerline road slope (in %);

### Formula for Spacing Interval of Lead-off Ditches

Example - On a 4% road slope that is 400 feet long, the water flow shall drain water into a lead-off ditch. Spacing interval shall be determined by the following formula:

400 foot road with 4% road slope: 
$$\frac{400'}{4\%}$$
 + 100' = 200' lead-off ditch interval

### Cattleguards

An appropriately sized cattleguard sufficient to carry out the project shall be installed and maintained at fen