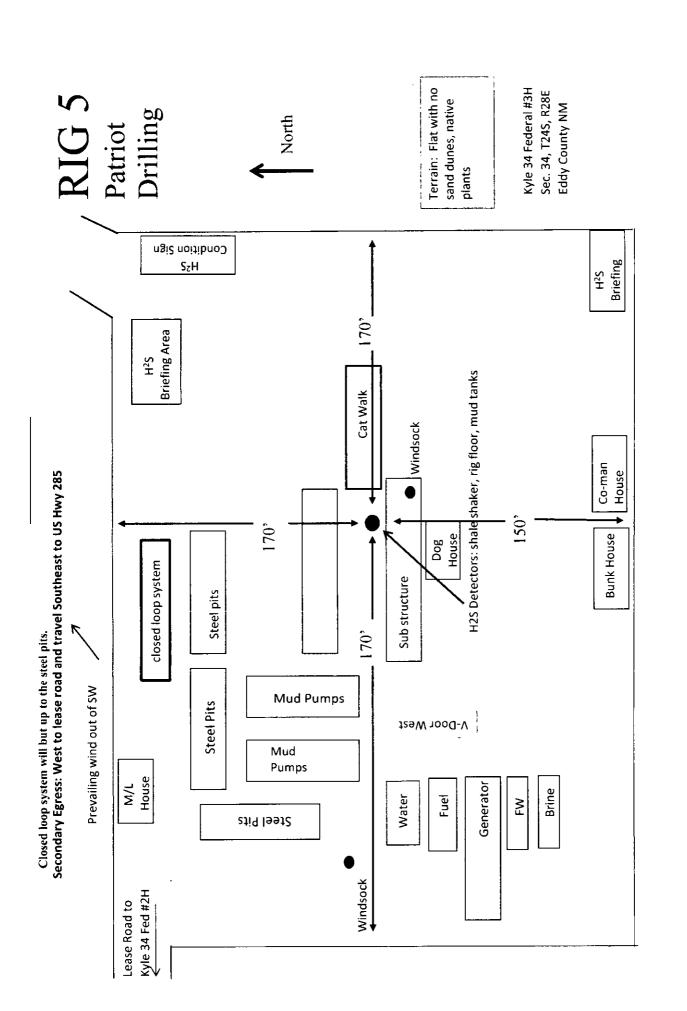

### 9. Wellsite Layout

- a. Rig Plat shows the relative location and dimensions of the well pad and major rig components.
- b. The land is relatively flat with no dunes.
- c. The pad area has been staked.

### Hydrogen Sulfide Drilling Operations Plan Kyle 34 Federal #3H Sec. 34, T24S, R28E Eddy County N.M.

- 1. Company and contract personnel admitted on location should be trained by a qualified H<sub>2</sub>S safety instructor to the recognize and handle following:
  - A. Characteristics of H<sub>2</sub>S gas
  - B. Physical effects and hazards
  - C. Proper use of safety equipment and life support systems
  - D. Principle and operation of H<sub>2</sub>S detectors, warning system and briefing knowledge
  - E. Evacuation procedure, routes and first aid support
  - F. Proper use of 30 minutes Pressure-on-Demand Air Pack
- 2. Supervisory personnel will be trained in the following areas:
  - A. Effects of H2S on metal components.
  - B. Corrective action and shut in procedures, blowout prevention, and well control procedure.
  - C. Contents of Hydrogen Sulfide Drilling Operations Plan.
- 3. H<sub>2</sub>S Detection and Alarm Systems (will be in place after setting surface casing and will not drill ahead without alarm system working)
  - A. H<sub>2</sub>S detectors and audio alarm system to be located at bell nipple, shale shaker and on derrick floor or doghouse installed and maintained by a third party safety company.
  - B. Thirty minute self-contained work unit located in dog house and at briefing areas.
- 3. Windsock and/or Wind Streamers
  - A. Windsock at mud pit area (high enough to be visible)
  - B. Windsock on dog house (high enough to be visible)
- 4. Condition Flags and Signs
  - A. H<sub>2</sub>S warning signs on lease access road into location
  - B. Flags displayed on sign at location entrance
    - 1. Green flag indicates "Normal Safe Conditions"
    - 2. Yellow Flag indicates "Potential Pressure and Danger"
    - 3. Red Flag indicates "Danger H<sub>2</sub>S Present in High Concentrations" admit only emergency personnel
- 5. Well Control Equipment
  - A. See BOP, Choke, and Mud/Gas Separator exhibit.
  - B. Blow out preventers will be equipped with blind rams and pipe rams to accommodate all pipe sizes with properly sized closing unit. Annular type blowout preventer will also be in place. Supplemental fuel will be provided for flaring noncombustible gas.
- 6. Communication
  - A. While working under masks chalkboards will be used for communication
  - B. Hand signals will be used where chalk board is inappropriate
  - C. Two -way radios or cell phones used to communicate off location or minimally in Drilling Foreman's trailer or living guarters
- 7. Drillstem Testing (not planned)
  - A. Exhausts watered
  - B. Flare line equipped with electric Igniter/propane pilot light in case gas reaches surface

All necessary mud products for weight addition and fluid loss control will be on location at all times. Mud program subject to change due to hole conditions.

Mud monitoring system: Mud will be maintained and checked daily for mud weight, viscosity, API water loss, pH, etc. Additional electronic monitoring will include a pit volume totalizer to monitor mud volume in active system, pump rate, and mud return flow percentage. H2S monitors and alarms will be located on rig floor, shale shakers, and mud tanks (see rig plat). Gas chromatograph with monitor hydrocarbon gas content of mud from 2,500' to TD. Third party corrosion company will utilize H2S/oxygen scavengers to monitor for corrosion and limit damage to tubulars.

### **Auxiliary Equipment**

- A. A Kelly cock will be in the drill string at all times.
- A full opening drill pipe stabbing valve having the appropriate connections will be on the rig floor at all times В.
- C. Hydrogen Sulfide detection equipment will be in operation after drilling out the 13 3/8" casing shoe until the 5 ½" Casing is run and set and rigging down operations have begun.