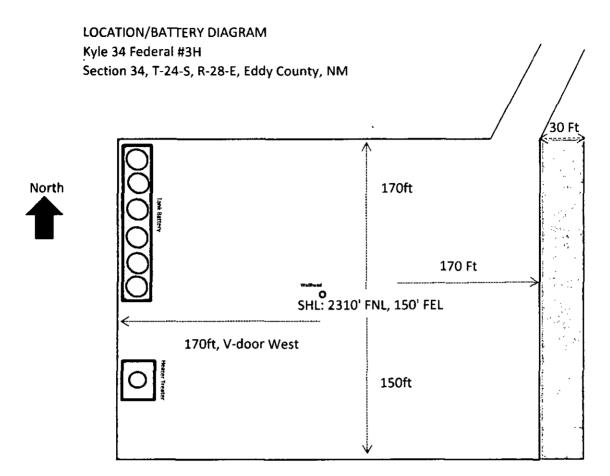

### 4. Location of Tank Batteries, Electric Lines, Etc.:

- a. In the event the well is found productive, the tank battery would be utilized and the necessary production equipment (tanks, separator) would be built on location see battery diagram.
- b. NGP plans to use a generator for electric supply initially. Will submit a sundry for electric line construction when needed.

If well is found productive a tank battery will be constructed Battery will be burmed and lined approx. 3-500 bbls oil tanks & 3-500 bbl water tanks Gray area to be reclaimed and seeded to BLM Regulations Push top soil to west side and stocked piled for later use