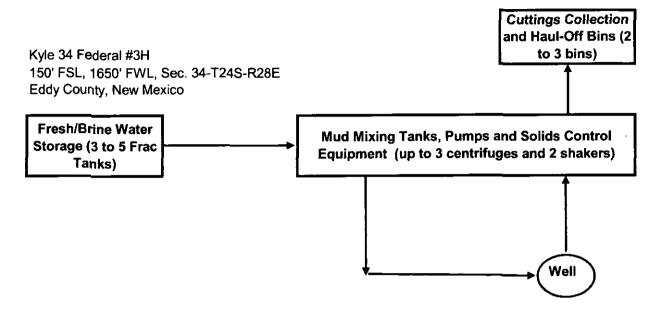

### 7. Methods of Handling Waste Disposal:

- a. All trash, junk, and other waste material will be contained in trash cages or trash bin to prevent scattering. When the job is completed, all contents will be removed and disposed of in an approved sanitary landfill. The wellsite will be cleaned of all waste within 30 days of final completion of the well.
- b. A portable toilet will be provided for the rig crews. This equipment will be properly maintained during the drilling and completion operations and will be removed when all operations are complete.
- c. Disposal of fluids to be traysported by trucks to a nearby approved disposal.
- d. Closed loop solid control will be used. Drill solids waste will be collected in bins and hauled to permitted disposal facility in accordance with NM OCD rules.

### **Operating and Maintenance Plan:**

During drilling operations, third party service companies will utilize solids control equipment to remove cuttings from the drilling fluid and collect it in haul-off bins. Equipment will be closely monitored at all times while drilling by the derrick man and the service company employees.

### **Closure Plan:**

During drilling operations, third party service companies will haul-off drill solids and fluids to an approved disposal facility. At the end of the well, all closed loop equipment will be removed from the location.