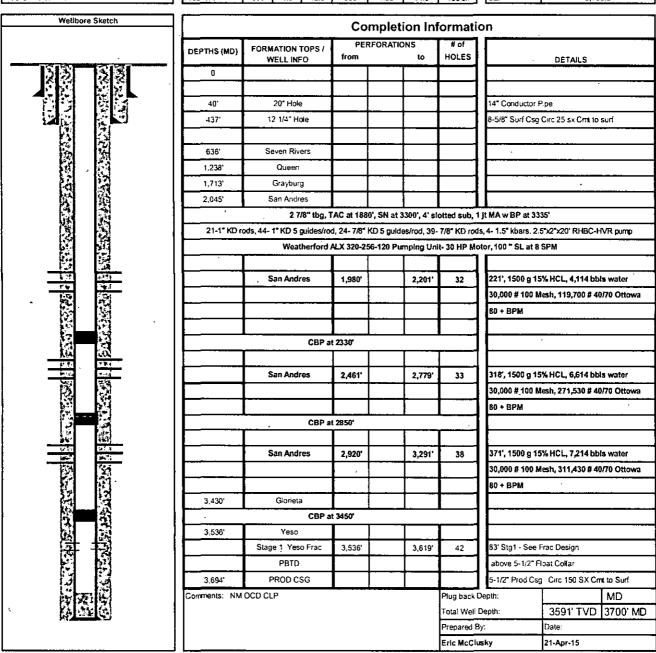

#### 32. Additional remarks, continued

and the approval of both the State & BLM DHC applications, the CBP @ 3450' will be removed and the well DHC.

| LIME ROCK RESOURCES Surfa                 |       | County EDDY                                              |              |                                            | Well Name<br>Williams A Federal #12 |                                  |                                    | 1      |       | Well Sketch: AFE R15022<br>LRE Operating, LLC |               |                  |         |  |
|-------------------------------------------|-------|----------------------------------------------------------|--------------|--------------------------------------------|-------------------------------------|----------------------------------|------------------------------------|--------|-------|-----------------------------------------------|---------------|------------------|---------|--|
|                                           |       | Surface Lat: 32.7987095*N<br>Surface Long: 104.1986826*W |              | BH Lat: 32.7977067<br>BH Long: 104.2058501 |                                     | 7S-R28E Unit N<br>SL & 2200' FWL | API# 30-015-41890<br>OGRID# 281994 |        |       |                                               |               |                  |         |  |
| Directional Data:                         |       |                                                          |              | Tubular Data                               |                                     |                                  |                                    |        |       |                                               | Wellhead Data |                  |         |  |
| KOP                                       | 600'  |                                                          |              | Tubulars                                   | Size                                | Weight                           | Grade                              | Thread | TVD   | MD                                            | TOC           | Type:            |         |  |
| Max Dev.:                                 | 28.4  |                                                          |              | Conductor                                  | 14*                                 | 68.7#                            | В                                  | Weld   | 40'   | 40°                                           | SURF          | WP:              |         |  |
| Dieg sev:                                 | 5.8   |                                                          |              | Surface                                    | 8 5/8"                              | 24#                              | J-55                               | STC    | 437'  | 437                                           | SURF          | , [              | Flange: |  |
| Dev @ Perfs                               | 0.4   |                                                          |              | Intermediate                               | 1                                   |                                  |                                    |        |       |                                               |               | Tree Cap         |         |  |
| Ret to Vert:                              | 2434' |                                                          |              | Production                                 | 5 1/2"                              | 17#                              | J-55                               | LTC    | 3,585 | 3,694                                         | SURF          | l nee cap.       | Thread: |  |
|                                           |       |                                                          |              | Liner                                      |                                     |                                  |                                    |        |       |                                               |               |                  |         |  |
| Drilling / Completion Fluid CEMENT DATA   |       |                                                          | ٩            |                                            |                                     |                                  |                                    |        |       | Tbg Hanger:                                   |               |                  |         |  |
| Drilling Fluid: 10.2 PPG Brine / Salt Get |       |                                                          |              | L/sks                                      | Yld                                 | Wt                               | T/sks                              | Yld    | Wt    | XS                                            | 8TM Flange    |                  |         |  |
| Drilling Fluid:                           |       |                                                          | Surface      | 300                                        | 1.35                                | 14.8                             | NA                                 | NA     | NA NA | 25 sx                                         | BPV Profile:  | NA NA            |         |  |
| Completion Fluid: 2% KCL Int              |       |                                                          | Intermediate | Ι                                          |                                     |                                  |                                    |        |       |                                               | Elevations:   | GR - RKB ≃ 11.8' |         |  |
| Completion Fluid                          |       |                                                          | Liner        |                                            |                                     |                                  |                                    |        |       |                                               | RKB:          | 3721.6           |         |  |
| Packer Fluid: NA Pro                      |       |                                                          | Production   | 300                                        | 1.9                                 | 12.8                             | 335                                | 1.33   | 14.8  | 150 sx                                        | GL:           | 3,709.8          |         |  |