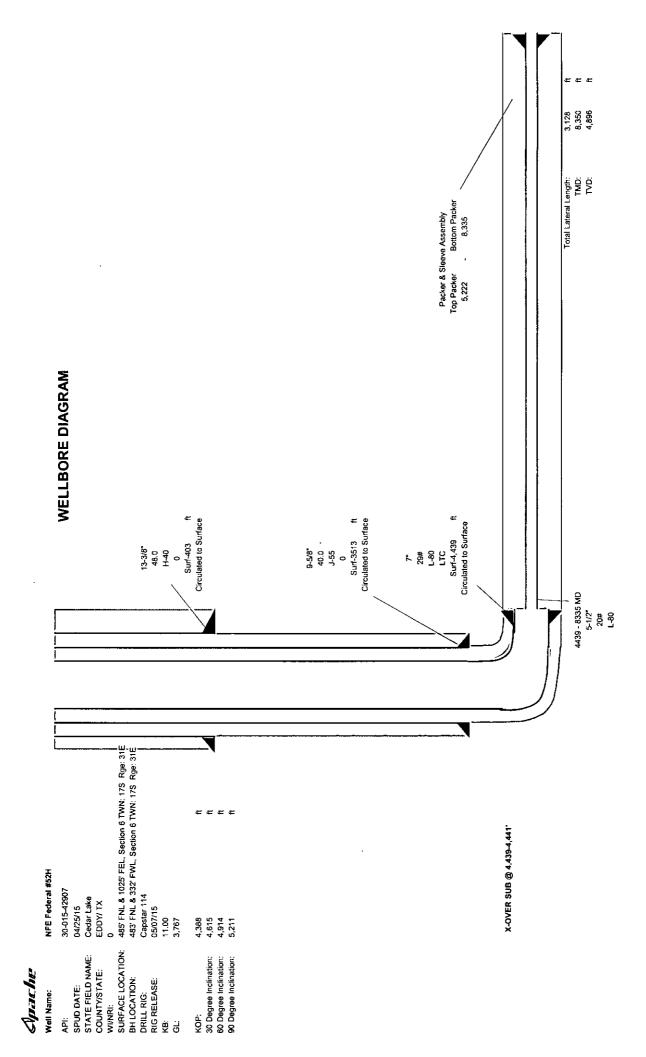

## WELL LOCATION AND ACREAGE DEDICATION PLAT Pool Name Pool Code API Number 30-015-42907 96831 CEDAR LAKE; GLORIETA-YESO Property Code Property Name Well Number 308724 NFE FEDERAL 52H OGRID No. Operator Name Elevation 873 APACHE CORPORATION 3767 Surface Location UL or lot No. Feet from the North/South line East/West line Section Township Range Lot Jdn Feet from the County 1 485 6 17-S 31-E NORTH 1025 EAST EDDY As-Drilled Bottom Hole Location If Different From Surface North/South line UL or lot No. Lot Idn Feet from the East/West line Section Township Range Feet from the County 483.4 NORTH 331.9 WEST 4 6 17-S 31-E EDDY Dedicated Acres Consolidation Code Joint or Infill Order No. 151.09 NO ALLOWABLE WILL BE ASSIGNED TO THIS COMPLETION UNTIL ALL INTERESTS HAVE BEEN CONSOLIDATED OR A NON-STANDARD UNIT HAS BEEN APPROVED BY THE DIVISION B **OPERATOR CERTIFICATION** ŝ 8 I hereby certify that the information herein is true and AS-DRILLED complete to the best of my knowledge and belief, and 1025 С AS-DRILLED PATH

C - Y=679414.4 N, X=633048.7 E

D - Y=679380.9 N, X=628058.7 E

CORNER COORDINATES TABLE

NAD 83 NME

- Y=680764.3 N, X=669233.4 E

- Y=680798.3 N, X=674219.9 E

- Y=679478.5 N, X=674227.3 E

NOTE: AS-DRILLED B.H. AND WELL PATH PLOTTED FROM PHOENIX TECHNOLOGY SERVICES SURVEY REPORT, MAY 6, 2015