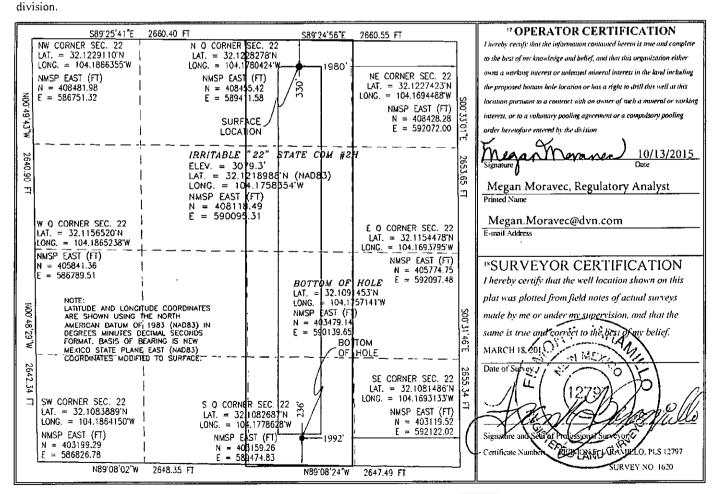

## WELL LOCATION AND ACREAGE DEDICATION PLAT

| <sup>1</sup> API Number<br>30-015-41359 | <sup>2</sup> Pool Code<br>30216 | <sup>3</sup> Pool Name<br>Hay Hollow North; Bo | ne Spring          |
|-----------------------------------------|---------------------------------|------------------------------------------------|--------------------|
| <sup>4</sup> Property Code<br>39904     | <sup>'Pro</sup> IRRITABLE       | 6 Well Number<br>2H                            |                    |
| <sup>7</sup> OGRID No.<br>6137          | - <b>r</b>                      | erator Name ODUCTION COMPANY, L.P.             | " Elevation 3079.3 |

10 Surface Location

|                   |              |               |              |            | Surrece       | Location         |               |                  |        |
|-------------------|--------------|---------------|--------------|------------|---------------|------------------|---------------|------------------|--------|
| UL or lot no.     | Section      | Township      | Range        | Lot Edn    | Feet from the | North/South line | Feet from the | - East/West line | County |
| В                 | 22           | 25 S          | 27 E         |            | 330           | NORTH            | 1980          | EAST             | EDDY   |
|                   |              | -             | '' Bc        | ttom Ho    | le Location I | f Different Fror | n Surface     |                  |        |
| UL or lot no.     | Section      | Township      | Range        | Lot Idn    | Feet from the | North/South line | Feet from the | East/West line   | County |
| O                 | 22           | 25 S          | 27 E         |            | 236           | SOUTH            | 1992          | EAST             | EDDY   |
| 12 Dedicated Acre | s 13 Joint o | r Infill 11 C | onsolidation | Code 15 Or | der No.       |                  |               |                  |        |