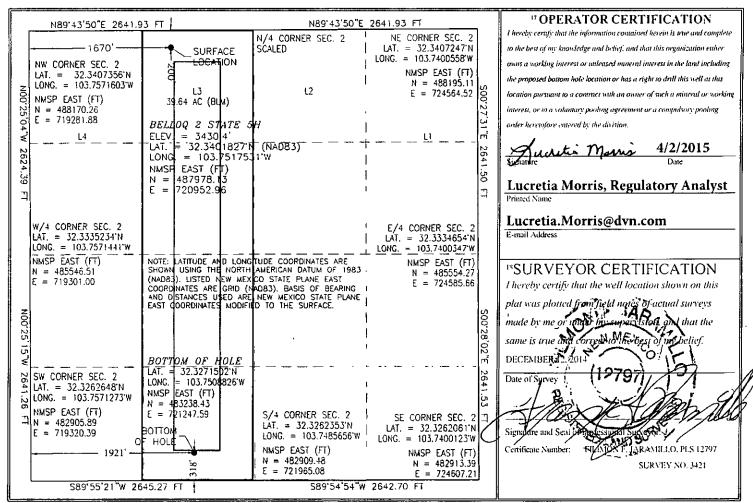

<sup>10</sup> Surface Location

| UL, or lot no.                                                           | Section | Township | Range | Lot ldn | Feet from the | North/South line | Feet from the | East/West line | County |  |
|--------------------------------------------------------------------------|---------|----------|-------|---------|---------------|------------------|---------------|----------------|--------|--|
| 3                                                                        | 2       | 23 S     | 31 E  |         | 200           | NORTH            | 1670          | WEST           | EDDY   |  |
| " Bottom Hole Location If Different From Surface                         |         |          |       |         |               |                  |               |                |        |  |
| UL or lot no.                                                            | Section | Township | Range | Lot Idn | Feet from the | North/South line | Feet from the | East/West line | County |  |
| N                                                                        | 2       | 23 S     | 31 E  |         | 318           | SOUTH            | 1921          | WEST           | EDDY   |  |
| 12 Dedicated Acres 13 Joint or Infill 14 Consolidation Code 15 Order No. |         |          |       |         |               |                  |               |                |        |  |
| 159.64                                                                   |         |          |       |         |               |                  |               |                |        |  |

No allowable will be assigned to this completion until all interests have been consolidated or a non-standard unit has been approved by the division.

PP: 390' FNL & 1670' FWL, Sec 2, T23S, R31E

Project Area: