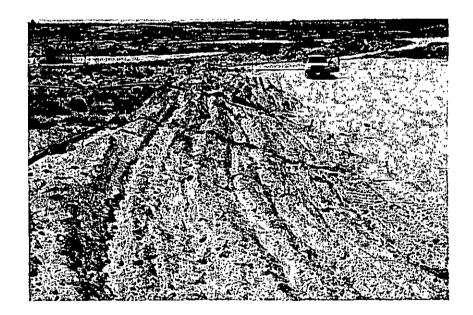

## APACHE CORPORATION INTERIM RECLAMATION

### APACHE CORPORATION INTERIM RECLAMATION

IR on all sides of location. Location bermed, slopes greater than 3:1, rips across the slope, corners rounded off to reclaim areas not needed for daily operations.

Remaining surface needed for daily operations is 145' x 240'including road running through location or 0.79 acres.

Other information: well pad clean of spills, pump jack shale green, and secondary containment netted.