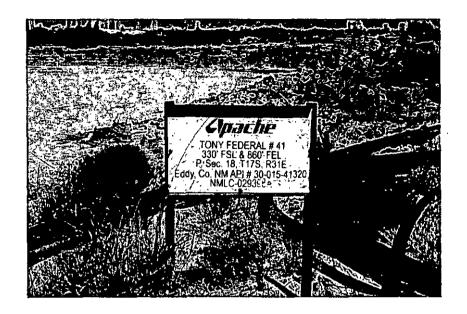

### APACHE CORPORATION INTERIM RECLAMATION

Tony Federal 41; Sec. 18, T17S, R31E; 330' FSL & 860' FEL; 30-015-41320; NMLC-029395A

### APACHE CORPORATION INTERIM RECLAMATION

IR on all sides of location. Location bermed, slopes greater than 3:1, rips across the slope, corners rounded off to reclaim areas not needed for daily operations.

Remaining surface needed for daily operations is 145' x 240'including road running through location or 0.79 acres.

Other information: well pad clean of spills, pump jack shale green, and secondary containment netted.