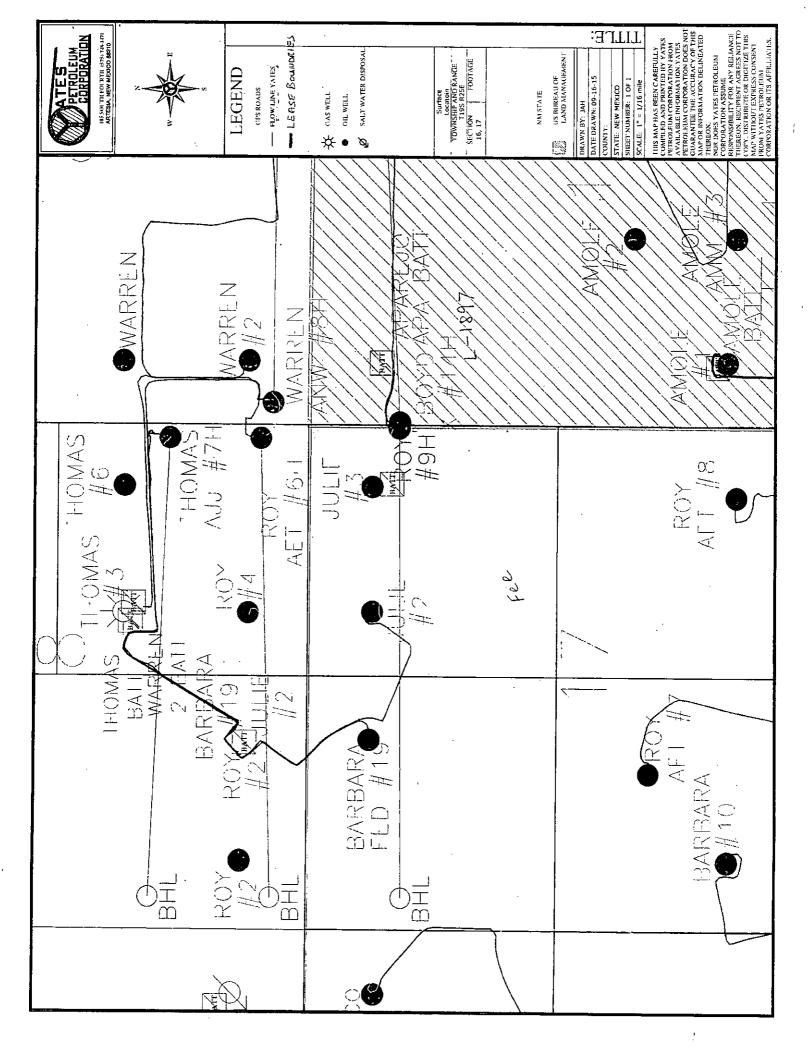

Roy AET Com #9H N. Seven Rivers; Glorietta-Yeso Sec. 17-T19S-R25E API #30-015-42252 Fee Eddy County, NM

The production will be measured and sold at the Aparejo battery in Sec. 16-T19S-R25E, Unit B. All owners will be notified.

Roy AET Com #9H

N. Seven Rivers; Glorietta-Yeso Sec. 17-T19S-R25E API #30-015-42252 Fee Eddy County, NM

The production will be measure and sold at the Aparejo battery in Sec. 16-T19S-R25E, Unit B. All owners will be notified.