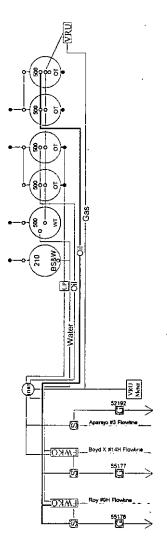

# Aparejo Battery

660' FNL & 660' FWL \* Sec 16 - T19S-R25E\* Unit D Eddy County, NM API - 3001528327

This diagram is subject to the Yates Petroleum Corporation August 1983 Security Plan which is on file at 105 South 4th Street, Artesia, NM

### Oil measurement

Tanks will be isolated and no surface commingling will take place.

### Gas measurement

Each well will have its own meter located at the battery and no suface commingling will take place.

By utilizing the existing facilities the off lease measurement of production is in the interest of conservation, the reduction of environmental impact area, and overall emissions. It will not reduce royalty or improper measurement of production. No royalty rate or values will be affected.

### Oil Measurement

Tanks will be isolated and no surface commingling will take place

### Gas Measurement

Each well will have its own meter located at the battery and no surface commingling will take place.

The purpose of the Off lease measurement of production is in the interest of conservation, the reduction of environmental impact area, and overall emissions. It will not result in reduced royalty or improper measurement of production. Without approval for utilizing existing batteries on adjacent leases, it will become necessary to build separate facilities for this well.