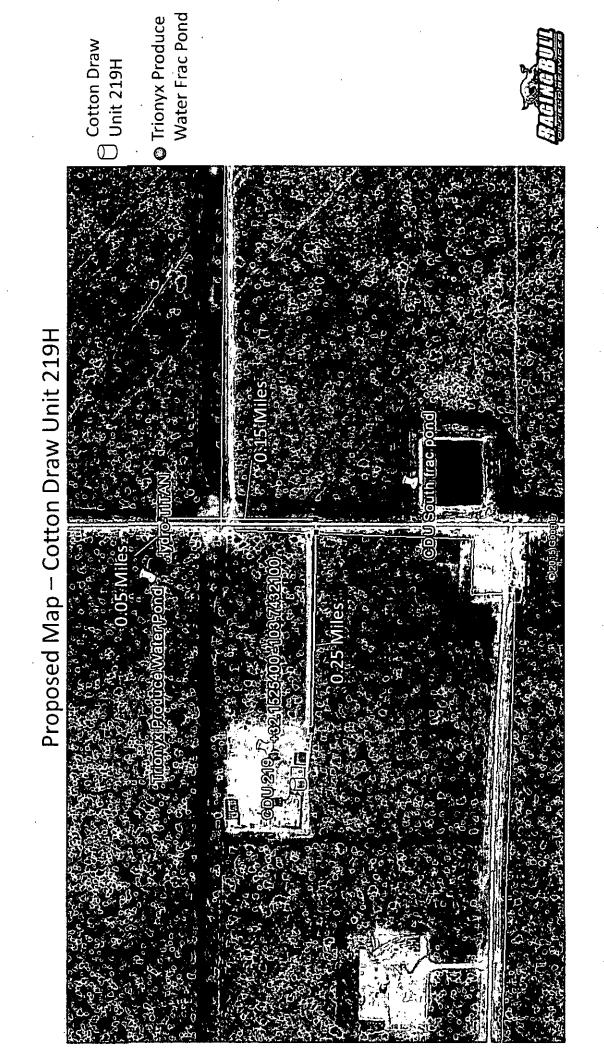

#### RE: Sundry Application - Cotton Draw Unit 219H

I am writing to you to on behalf of Raging Bull Oilfield Services to request a Sundry in order for our company to lay a temporary treated water pipeline for use on the upcoming water transfer operation of Devon Energy Corporation's Cotton Draw Unit 219H.

Please find enclosed a survey plat for the proposed transfer line detailing the transfer line, the location of the 'frac pond', and the well. Further, please find enclosed two additional survey plats and the Sundry application.