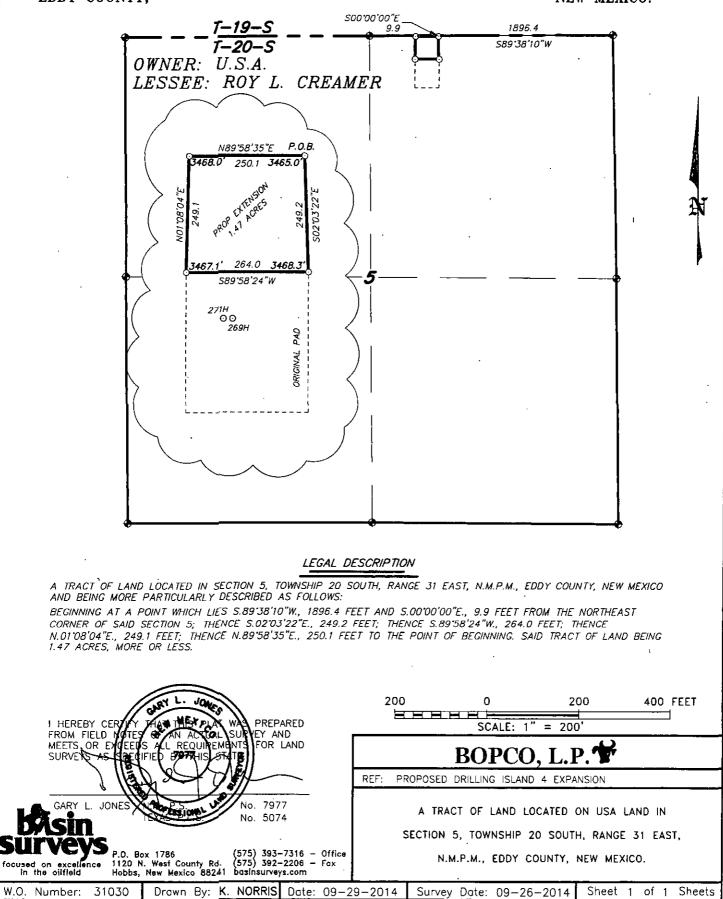

|                                                                                                                                                                   | PERATOR-S                                                                          | UBMITTED *                                                                         | ** OPERAT                                                                 | OR-SUBMITTED                                                                                                      | **                                                                        |  |

•

. .

1

1

. ,

7



SECTION 5, TOWNSHIP 20 SOUTH, RANGE 31 EAST, N.M.P.M., EDDY COUNTY, NEW MEXICO.

~/