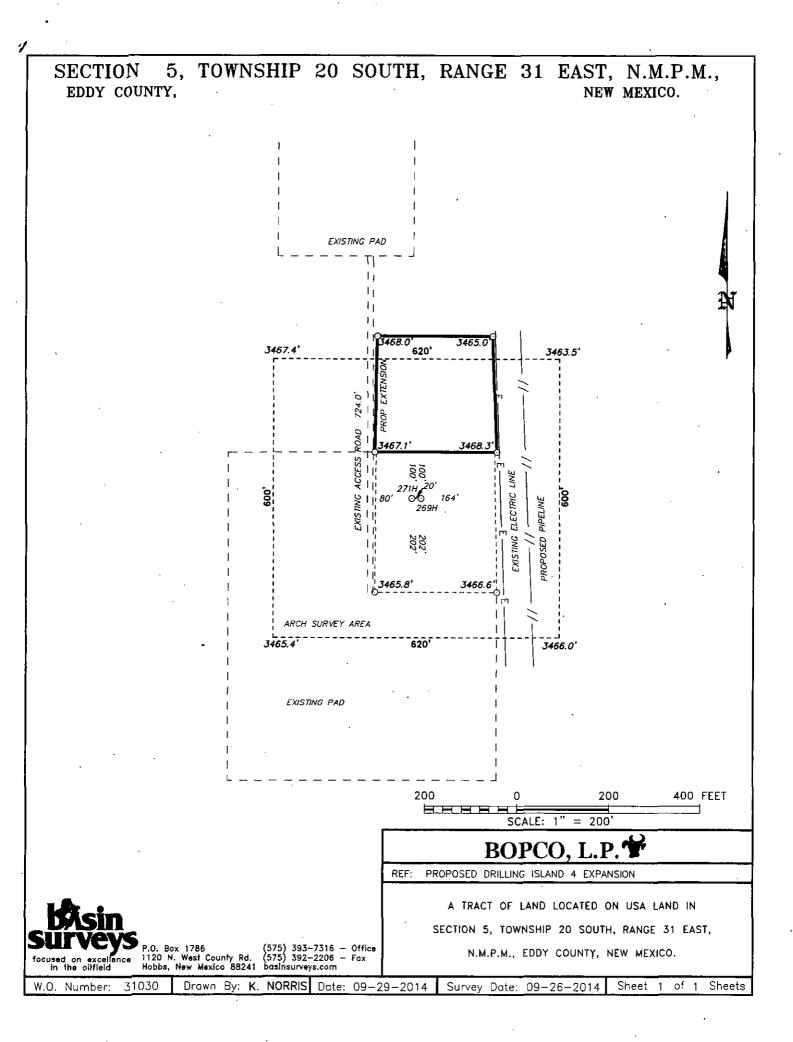

•

. .

1

1

. ,

7

SECTION 5, TOWNSHIP 20 SOUTH, RANGE 31 EAST, N.M.P.M., EDDY COUNTY, NEW MEXICO.

~/