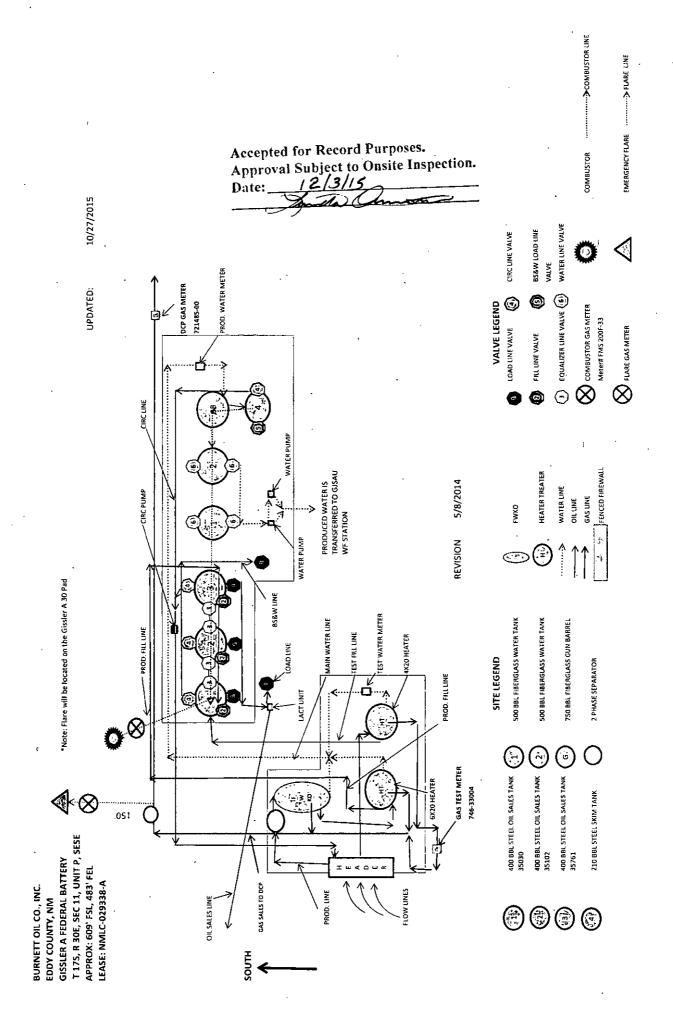

T 175, R 30E, SEC 11, UNIT P, SESE GISSLER A FEDERAL BATTERY APPROX: 609' FSL, 483' FEL LEASE: NMLC-029338-A BURNETT OIL CO., INC. EDDY COUNTY, NM

ATTACHMENT TO SITE FACILITY DIAGRAM

GISSLER A BATTERY

GISSLER A 12 GISSLER A 13

GISSLER A 29 GISSLER A 14 GISSLER A 15 GISSLER A, 30 GISSLER A 34

GISSLER A 38 GISSLER A 39 GISSLER A 42

GISSLER A 35 GISSLER A 36

General sealing of valves, sales by tank guage

Production Phase:

Equalizer valve to tank that is in production will be open. Circulation valves will be opened as necessary, then resealed. Load Line Valves sealed closed. Fill valve to tank that is in production will be open.

BS&W Load Line valve will be sealed at all times, unless cleaning tanks, then resealed once tank maintenance is complete. Sales Phase: The tank from which sales are being made will be isolated by sealing closed the fill line valve, circulating valve, and the equalizer valve during sales and opening the sales valve. Upon completion of the sale, the sales valve will be resealed.

Sales by truck will be by tank gauge.

| IING NOTE                         | OR OPEN                       |
|-----------------------------------|-------------------------------|
| SE CIRCULATING                    | CLOSED OR OPE                 |
| SALES PHASE<br>OPEN               | CLOSED                        |
| <u>PRODUCTION PHASE</u><br>CLOSED | OPEN OR CLOSED                |
| VALVE<br>LOAD LINE VALVE          | PRODUCTION<br>FILL LINE VALVE |
| <b>@</b>                          | <b>®</b>                      |

| ,               |                               |                         | RE-SEALED ONCE CIRCULATING IS COMPLETE | OPEN FOR TANK MAINTENANCE, RESEALED ONCE<br>MAINTENANCE IS COMPLETE |
|-----------------|-------------------------------|-------------------------|----------------------------------------|---------------------------------------------------------------------|
| CLOSED          | CLOSED OR OPEN                | CLOSED OR OPEN          | OPEN                                   | CLOSED .                                                            |
| OPEN            | CLOSED                        | CLOSED                  | CLOSED                                 | . CLOSED                                                            |
| CLOSED          | OPEN OR CLOSED                | OPEN                    | OPEN OR CLOSED                         | CLOSED                                                              |
| LOAD LINE VALVE | PRODUCTION<br>FILL LINE VALVE | ÉQUALIZER LINE<br>VALVE | CIRCULATING<br>LINE VALVE              | BS&W LOAD<br>LINE VALVE                                             |
| _               | _                             | _                       | _                                      |                                                                     |

 $\odot$ 

➂

(S)

WATER TANKS ARE ISOLATED FROM OIL PRODUCTION TANKS

۲

ž

OPEN

WATER LINE LINE VALVE