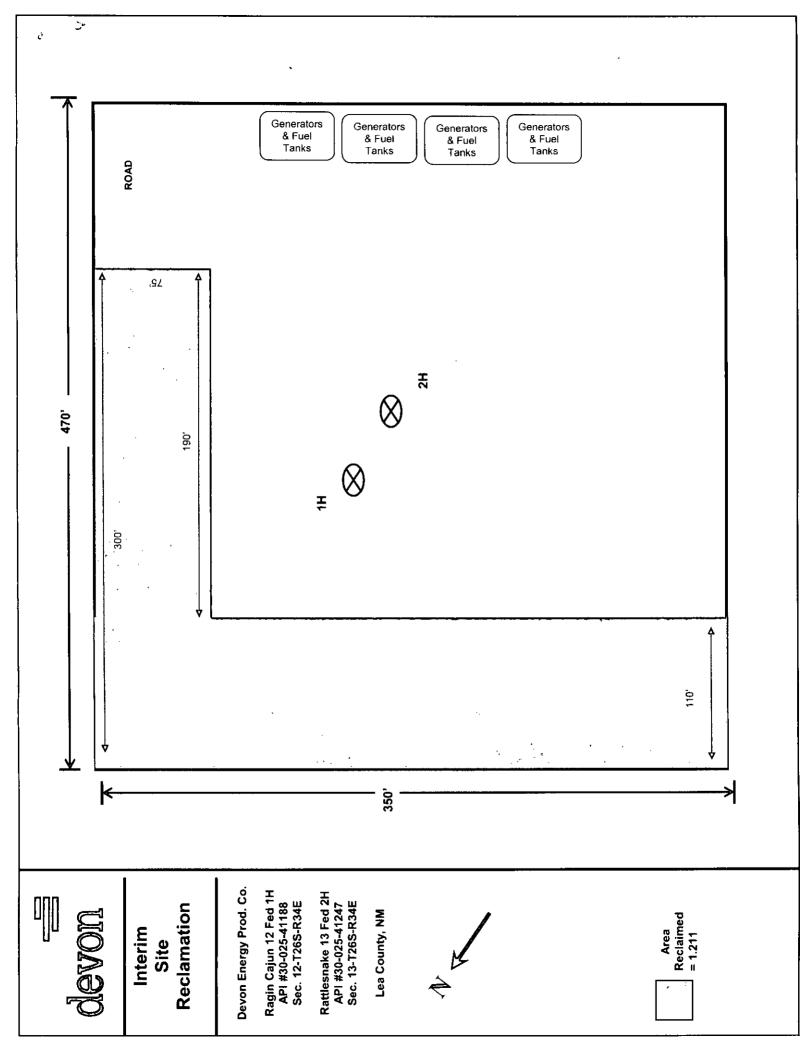

|                                                                                                                                                                                                                                                           |                                              |                 |                 |                 | ~                                                                           |                                           |
|-----------------------------------------------------------------------------------------------------------------------------------------------------------------------------------------------------------------------------------------------------------|----------------------------------------------|-----------------|-----------------|-----------------|-----------------------------------------------------------------------------|-------------------------------------------|
| Form 3160-5                                                                                                                                                                                                                                               | UNITED STATES                                | TATES JCD- AASS |                 |                 | FORM APPROVED                                                               |                                           |
| (March 2012) DEPARTMENT OF THE INTERIOR                                                                                                                                                                                                                   |                                              |                 |                 |                 | OMB No. 1004-0137<br>Expires: October 31, 2014                              |                                           |
| BUREAU OF LAND MANAGEMENT                                                                                                                                                                                                                                 |                                              |                 |                 |                 | 5. Lease Serial No.<br>1) NMNM 100567                                       | 2) NMNM 100568                            |
| SUNDRY NOTICES AND REPORTS ON WELLS                                                                                                                                                                                                                       |                                              |                 |                 |                 | 6. If Indian, Allottee or Tribe Name                                        |                                           |
|                                                                                                                                                                                                                                                           | form for proposals to<br>Use Form 3160-3 (AF |                 |                 |                 |                                                                             |                                           |
| SUBMIT IN TRIPLICATE – Other instructions on page 2.                                                                                                                                                                                                      |                                              |                 |                 |                 | 7. If Unit of CA/Agreem                                                     | ent, Name and/or No.                      |
| I. Type of Well Gas Well Other                                                                                                                                                                                                                            |                                              |                 |                 |                 | 8. Well Name and No.<br>1) Ragin Cajun 12 Fed 1H & 2) Rattlesnake 13 Fed 2H |                                           |
| 2. Name of Operator<br>Devon Energy Production Co LP (6137)                                                                                                                                                                                               |                                              |                 |                 |                 | 9. API Well No.<br>1) 30-025-41188                                          | 2) 30-025-41247                           |
| 3a. Address 3b. Phone No. (include area code)                                                                                                                                                                                                             |                                              |                 |                 |                 | 10. Field and Pool or Exploratory Area                                      |                                           |
| PO BOX 250, ARTESIA, NM 88211                                                                                                                                                                                                                             |                                              | 575-748-33      | .71             |                 | Jabalina; Delaware,                                                         | SW                                        |
| 4. Location of Well (Footage, Sec., T.,R.,M., or Survey Description)<br>Ragin Cajun 12 Fed 1H) 10' FSL & 1685' FEL, Sec 12, T265, R34E<br>Rattlesnake 13 Fed 2H) 25' FNL & 1650' FEL, Sec 13, T265, R34E                                                  |                                              |                 |                 |                 | 11. County or Parish, State<br>Lea County, NM                               |                                           |
| 12. CHE                                                                                                                                                                                                                                                   | CK THE APPROPRIATE BO                        | K(ES) TO IND    | CATE NATURI     | E OF NOTIC      | E, REPORT OR OTHER                                                          | R DATA                                    |
| TYPE OF SUBMISSION TYPE OF ACT                                                                                                                                                                                                                            |                                              |                 |                 |                 | ION                                                                         |                                           |
| Notice of Intent                                                                                                                                                                                                                                          | Acidize                                      | Deepe           |                 | Produ           | uction (Start/Resume)                                                       | Water Shut-Off                            |
| I NOTICE OF ITTEAL                                                                                                                                                                                                                                        | Aiter Casing                                 | Fractu          | ire Treat       | 🖌 Recla         | umation                                                                     | Well Integrity                            |
| Subsequent Report                                                                                                                                                                                                                                         | Casing Repair                                | _               | Construction    | Reco:           | mplete                                                                      | Other Request for battery                 |
| Final Abandonment Notice                                                                                                                                                                                                                                  | Change Plans                                 | Plug a          | and Abandon     | ·               | porarily Abandon<br>r Disposal                                              | Change; Downsize                          |
| Devon Energy Production Co LP re<br>The production was rerouted to the                                                                                                                                                                                    | e Ragin Cajun 14 Central Ta                  | nk Battery bee  | cause of increa | sed drilling    | and production.                                                             | e the Battery Facilities.                 |
| This location pad is downsized from an original pad size of 470' x 350' with Acres Reclaimed = 1.211. (Diag<br>Accepted for Record Purposes.                                                                                                              |                                              |                 |                 |                 | NIM                                                                         | OIL CONSERVATION                          |
|                                                                                                                                                                                                                                                           | Арј                                          | proval Si       | ubject to (     | Onsite I        | nspection.                                                                  | ARTESIA DISTRICT                          |
| If BLM Objectives are not achieved additional work may be required.                                                                                                                                                                                       |                                              |                 |                 |                 |                                                                             | DEC 18 2015                               |
| ()) 12/2/15                                                                                                                                                                                                                                               | add<br>M Dat                                 |                 | VOFK may i      | pe requ         | ired.                                                                       |                                           |
| Persenae in person                                                                                                                                                                                                                                        |                                              | / -             | 10              |                 |                                                                             | RECEIVED                                  |
|                                                                                                                                                                                                                                                           | -                                            | nature:         | f lan           | 2               | ·····                                                                       |                                           |
| 14. I hereby certify that the foregoing is                                                                                                                                                                                                                | true and correct. Name (Printed              | (Typed)         |                 |                 |                                                                             |                                           |
| Denise Menoud (575-746-5544                                                                                                                                                                                                                               | ) (                                          |                 | Title Admin F   | Field Suppor    | rt                                                                          |                                           |
| Signature M. M                                                                                                                                                                                                                                            | enced                                        | ,               | Date 01/27/2    | 015             |                                                                             |                                           |
| ······································                                                                                                                                                                                                                    | THIS SPACE I                                 | FOR FEDE        | RAL OR ST       |                 |                                                                             | <del></del> .                             |
| Approved by                                                                                                                                                                                                                                               | · · · · · · · · · · · · · · · · · · ·        |                 |                 |                 |                                                                             |                                           |
| Conditions of approval, if any, are attached. Approval of this notice does not warrant or certify that the applicant holds legal or equitable title to those rights in the subject lease which would entitle the applicant to conduct operations thereon. |                                              |                 |                 |                 | D                                                                           | ite                                       |
| Title 18 U.S.C. Section 1001 and Title 4 fictitious or fraudulent statements or reg                                                                                                                                                                       |                                              |                 |                 | and willfully t | o make to any department                                                    | or agency of the United States any false, |
| (Instructions on page 2)                                                                                                                                                                                                                                  |                                              |                 |                 |                 |                                                                             |                                           |