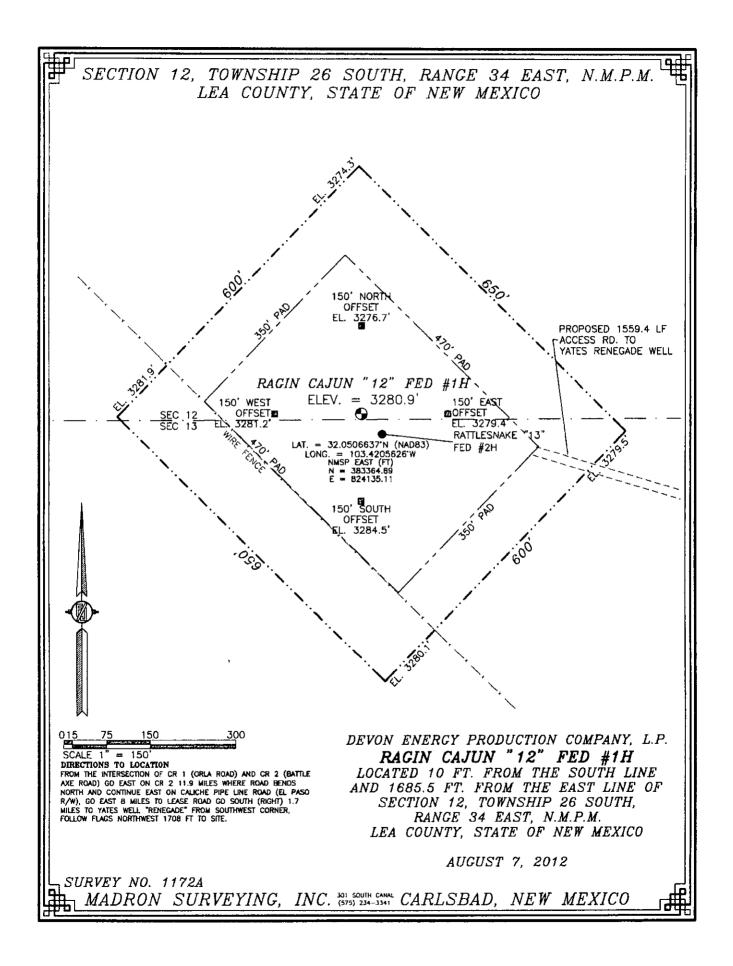

|                                                                                                                                                                                                                                                           |                                              |                 |                 |                 | ~                                                                           |                                           |
|-----------------------------------------------------------------------------------------------------------------------------------------------------------------------------------------------------------------------------------------------------------|----------------------------------------------|-----------------|-----------------|-----------------|-----------------------------------------------------------------------------|-------------------------------------------|
| Form 3160-5                                                                                                                                                                                                                                               | UNITED STATES                                | TATES JCD- AASS |                 |                 | FORM APPROVED                                                               |                                           |
| (March 2012) DEPARTMENT OF THE INTERIOR                                                                                                                                                                                                                   |                                              |                 |                 |                 | OMB No. 1004-0137<br>Expires: October 31, 2014                              |                                           |
| BUREAU OF LAND MANAGEMENT                                                                                                                                                                                                                                 |                                              |                 |                 |                 | 5. Lease Serial No.<br>1) NMNM 100567                                       | 2) NMNM 100568                            |
| SUNDRY NOTICES AND REPORTS ON WELLS                                                                                                                                                                                                                       |                                              |                 |                 |                 | 6. If Indian, Allottee or Tribe Name                                        |                                           |
|                                                                                                                                                                                                                                                           | form for proposals to<br>Use Form 3160-3 (AF |                 |                 |                 |                                                                             |                                           |
| SUBMIT IN TRIPLICATE – Other instructions on page 2.                                                                                                                                                                                                      |                                              |                 |                 |                 | 7. If Unit of CA/Agreem                                                     | ent, Name and/or No.                      |
| I. Type of Well Gas Well Other                                                                                                                                                                                                                            |                                              |                 |                 |                 | 8. Well Name and No.<br>1) Ragin Cajun 12 Fed 1H & 2) Rattlesnake 13 Fed 2H |                                           |
| 2. Name of Operator<br>Devon Energy Production Co LP (6137)                                                                                                                                                                                               |                                              |                 |                 |                 | 9. API Well No.<br>1) 30-025-41188                                          | 2) 30-025-41247                           |
| 3a. Address 3b. Phone No. (include area code)                                                                                                                                                                                                             |                                              |                 |                 |                 | 10. Field and Pool or Exploratory Area                                      |                                           |
| PO BOX 250, ARTESIA, NM 88211                                                                                                                                                                                                                             |                                              | 575-748-33      | .71             |                 | Jabalina; Delaware,                                                         | SW                                        |
| 4. Location of Well (Footage, Sec., T.,R.,M., or Survey Description)<br>Ragin Cajun 12 Fed 1H) 10' FSL & 1685' FEL, Sec 12, T265, R34E<br>Rattlesnake 13 Fed 2H) 25' FNL & 1650' FEL, Sec 13, T265, R34E                                                  |                                              |                 |                 |                 | 11. County or Parish, State<br>Lea County, NM                               |                                           |
| 12. CHE                                                                                                                                                                                                                                                   | CK THE APPROPRIATE BO                        | K(ES) TO IND    | CATE NATURI     | E OF NOTIC      | E, REPORT OR OTHER                                                          | R DATA                                    |
| TYPE OF SUBMISSION TYPE OF ACT                                                                                                                                                                                                                            |                                              |                 |                 |                 | ION                                                                         |                                           |
| Notice of Intent                                                                                                                                                                                                                                          | Acidize                                      | Deepe           |                 | Produ           | uction (Start/Resume)                                                       | Water Shut-Off                            |
| I NOTICE OF ITTEAL                                                                                                                                                                                                                                        | Aiter Casing                                 | Fractu          | ire Treat       | 🖌 Recla         | umation                                                                     | Well Integrity                            |
| Subsequent Report                                                                                                                                                                                                                                         | Casing Repair                                | _               | Construction    | Reco:           | mplete                                                                      | Other Request for battery                 |
| Final Abandonment Notice                                                                                                                                                                                                                                  | Change Plans                                 | Plug a          | and Abandon     | ·               | porarily Abandon<br>r Disposal                                              | Change; Downsize                          |
| Devon Energy Production Co LP re<br>The production was rerouted to the                                                                                                                                                                                    | e Ragin Cajun 14 Central Ta                  | nk Battery bee  | cause of increa | sed drilling    | and production.                                                             | e the Battery Facilities.                 |
| This location pad is downsized from an original pad size of 470' x 350' with Acres Reclaimed = 1.211. (Diag<br>Accepted for Record Purposes.                                                                                                              |                                              |                 |                 |                 | NIM                                                                         | OIL CONSERVATION                          |
|                                                                                                                                                                                                                                                           | Арј                                          | proval Si       | ubject to (     | Onsite I        | nspection.                                                                  | ARTESIA DISTRICT                          |
| If BLM Objectives are not achieved additional work may be required.                                                                                                                                                                                       |                                              |                 |                 |                 |                                                                             | DEC 18 2015                               |
| ()) 12/2/15                                                                                                                                                                                                                                               | add<br>M Dat                                 |                 | VOFK may i      | pe requ         | ired.                                                                       |                                           |
| Persenae in person                                                                                                                                                                                                                                        |                                              | / -             | 10              |                 |                                                                             | RECEIVED                                  |
|                                                                                                                                                                                                                                                           | -                                            | nature:         | f lan           | 2               | ·····                                                                       |                                           |
| 14. I hereby certify that the foregoing is                                                                                                                                                                                                                | true and correct. Name (Printed              | (Typed)         |                 |                 |                                                                             |                                           |
| Denise Menoud (575-746-5544                                                                                                                                                                                                                               | ) (                                          |                 | Title Admin F   | Field Suppor    | rt                                                                          |                                           |
| Signature M. M                                                                                                                                                                                                                                            | enced                                        | ,               | Date 01/27/2    | 015             |                                                                             |                                           |
| ······································                                                                                                                                                                                                                    | THIS SPACE I                                 | FOR FEDE        | RAL OR ST       |                 |                                                                             | <del></del> .                             |
| Approved by                                                                                                                                                                                                                                               | · · · · · · · · · · · · · · · · · · ·        |                 |                 |                 |                                                                             |                                           |
| Conditions of approval, if any, are attached. Approval of this notice does not warrant or certify that the applicant holds legal or equitable title to those rights in the subject lease which would entitle the applicant to conduct operations thereon. |                                              |                 |                 |                 | D                                                                           | ite                                       |
| Title 18 U.S.C. Section 1001 and Title 4 fictitious or fraudulent statements or reg                                                                                                                                                                       |                                              |                 |                 | and willfully t | o make to any department                                                    | or agency of the United States any false, |
| (Instructions on page 2)                                                                                                                                                                                                                                  |                                              |                 |                 |                 |                                                                             |                                           |