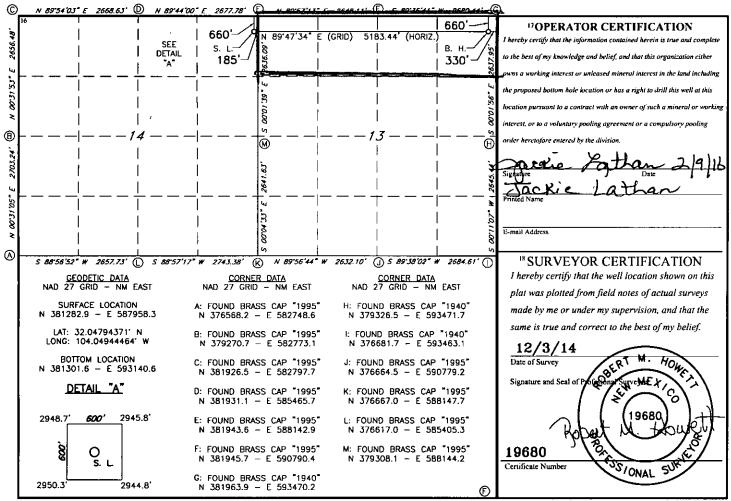

☐ AMENDED REPORT

WELL LOCATION AND ACREAGE DEDICATION PLAT

|                                                                                |         | ¥1                    |                                               | OCATIO                             | IN AND ACI             | EAGE DEDIC       | ATIONILE      | X I       |             |
|--------------------------------------------------------------------------------|---------|-----------------------|-----------------------------------------------|------------------------------------|------------------------|------------------|---------------|-----------|-------------|
|                                                                                | r       |                       | <sup>2</sup> Pool Code <sup>3</sup> Pool Name |                                    |                        |                  |               |           |             |
| 30-015-43185                                                                   |         |                       | 5                                             | 5,1010 Red Bluff Bone Spring South |                        |                  |               |           |             |
| 4Property Code                                                                 |         |                       |                                               | 5 Property Name 6 Well Number      |                        |                  |               |           |             |
| 314981                                                                         |         | DE                    | DELAWARE RANCH 13 B2DA FED COM                |                                    |                        |                  |               | 1H        |             |
| 7 OGRID NO.                                                                    |         |                       |                                               |                                    | <sup>9</sup> Elevation |                  |               |           |             |
| 14744                                                                          |         | MEWBOURNE OIL COMPANY |                                               |                                    |                        |                  |               |           | 2947'       |
| <sup>10</sup> Surface Location                                                 |         |                       |                                               |                                    |                        |                  |               |           |             |
| UL or lot no.                                                                  | Section | Township              | Range                                         | Lot Idn                            | Feet from the          | North/South line | Feet From the | East/West | line County |
| A                                                                              | 14      | 26S                   | 28E                                           |                                    | 660                    | NORTH            | 185           | EAS       | Γ EDDY      |
| " Bottom Hole Location If Different From Surface                               |         |                       |                                               |                                    |                        |                  |               |           |             |
| UL or lot no.                                                                  | Section | Township              | Range                                         | Lot ldn                            | Feet from the          | North/South line | Feet from the | East/West | line County |
| A                                                                              | 13      | 26S                   | 28E                                           |                                    | 641                    | NORTH            | 733           | EAS       | r EDDY      |
| 12 Dedicated Acres   13 Joint or Infill   14 Consolidation Code   15 Order No. |         |                       |                                               |                                    |                        |                  |               |           |             |
| 160                                                                            |         |                       |                                               |                                    |                        |                  |               |           |             |