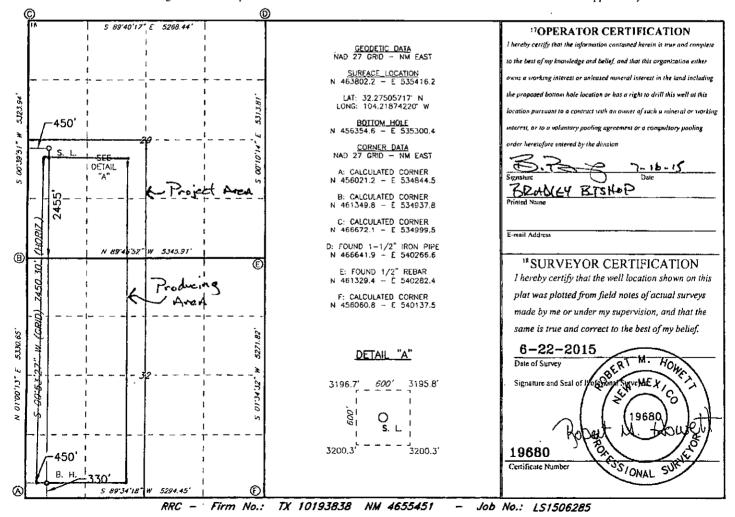

☐ AMENDED REPORT

WELL LOCATION AND ACREAGE DEDICATION PLAT

| <sup>1</sup> APl Number |          |                          |               | <sup>2</sup> Pool Code | _             | <sup>3</sup> Pool Name |               |                |               |  |
|-------------------------|----------|--------------------------|---------------|------------------------|---------------|------------------------|---------------|----------------|---------------|--|
|                         |          |                          |               | 16780                  | O Fo          | REHAND F               | ZANCH S.      | outhwes"       | Τ-            |  |
| 4Property Code          |          | 5 Property Name          |               |                        |               |                        |               |                | 6 Well Number |  |
|                         |          | VIPER 29/32 W2LM FED COM |               |                        |               |                        |               |                | 1H            |  |
| 7 OGRID NO.             |          | 8 Operator Name          |               |                        |               |                        |               |                | 9 Elevation   |  |
| 14744                   |          | MEWBOURNE OIL COMPANY    |               |                        |               |                        |               |                | 3198'         |  |
|                         |          |                          |               |                        | 10 Surface I  | Location               |               |                |               |  |
| UL or lot no.           | Section  | Township                 | Range         | Lot Idn                | Feet from the | North/South line       | Feet From the | East/West line | County        |  |
| L                       | 29       | 238                      | 27E           |                        | 2455          | SOUTH                  | 450           | WEST           | EDDY          |  |
|                         |          |                          | 11 F          | Bottom H               | ole Location  | If Different Fro       | m Surface     |                |               |  |
| UL or lot no.           | Section  | Township                 | Range         | Lot ldn                | Feet from the | North/South line       | Feet from the | East/West line | County        |  |
| M                       | 32       | 23S                      | 27E           |                        | 330           | SOUTH                  | 450           | WEST           | EDDY          |  |
| 12 Dedicated Acres      | 13 Joint | or Infill 14 (           | Consolidation | Code 15 O              | order No.     |                        |               |                |               |  |
| 480                     |          |                          |               |                        |               |                        |               |                |               |  |