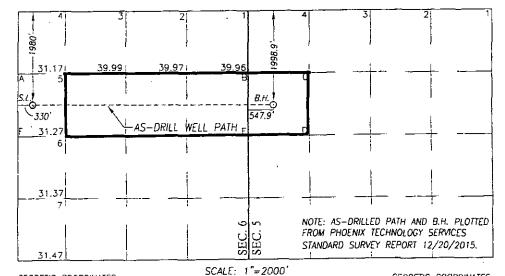

### WELL LOCATION AND ACREAGE DEDICATION PLAT

| API Number<br>30-015-43443 | Pool Code<br>96831 | CEDAR LAKE; GLORIETA-YESO |                     |  |
|----------------------------|--------------------|---------------------------|---------------------|--|
| Property Code<br>315935    |                    | perty Name<br>FEDERAL CA  | Well Number<br>646H |  |
| OGRID No.<br>873           |                    | TRAINT NAME CORPORATION   | Elevation 3759'     |  |

#### Surface Location

| UL or lot No | Section | Township | Range | Lot Idn | Feet from the | North/South line | Feet from the | East/West line | County |
|--------------|---------|----------|-------|---------|---------------|------------------|---------------|----------------|--------|
| 5            | 6       | 17-S     | 31-E  |         | 1980          | NORTH            | 330           | WEST           | EDDY   |

#### As-Drilled Bottom Hole Location If Different From Surface

| UL or lot No                                           | Section | Township | Range  | Lot idn  | Feet from the | North/South line | Feet from the | East/West line | County: |
|--------------------------------------------------------|---------|----------|--------|----------|---------------|------------------|---------------|----------------|---------|
| E                                                      | 5       | 17-S     | 31-E   |          | 1998.9        | NORTH            | 547.9         | WEST           | EDDY    |
| Dedicated Acres   Joint or Infili   Consolidation Code |         | ode Ord  | er No. | <u> </u> |               | -                |               |                |         |
|                                                        |         |          |        |          | •             |                  |               |                | •       |

NO ALLOWABLE WILL BE ASSIGNED TO THIS COMPLETION UNTIL ALL INTERESTS HAVE BEEN CONSOLIDATED OR A NON-STANDARD UNIT HAS BEEN APPROVED BY THE DIVISION

GEODETIC COORDINATES

NAD 27 NME
SURFACE LOCATION
Y=678722.9 N
X=628390.5 E
LAT.=32.865193 N
LONG.=103.915191 W
LAT.=32' 51' 55" N
LONG.=103' 54' 56" W