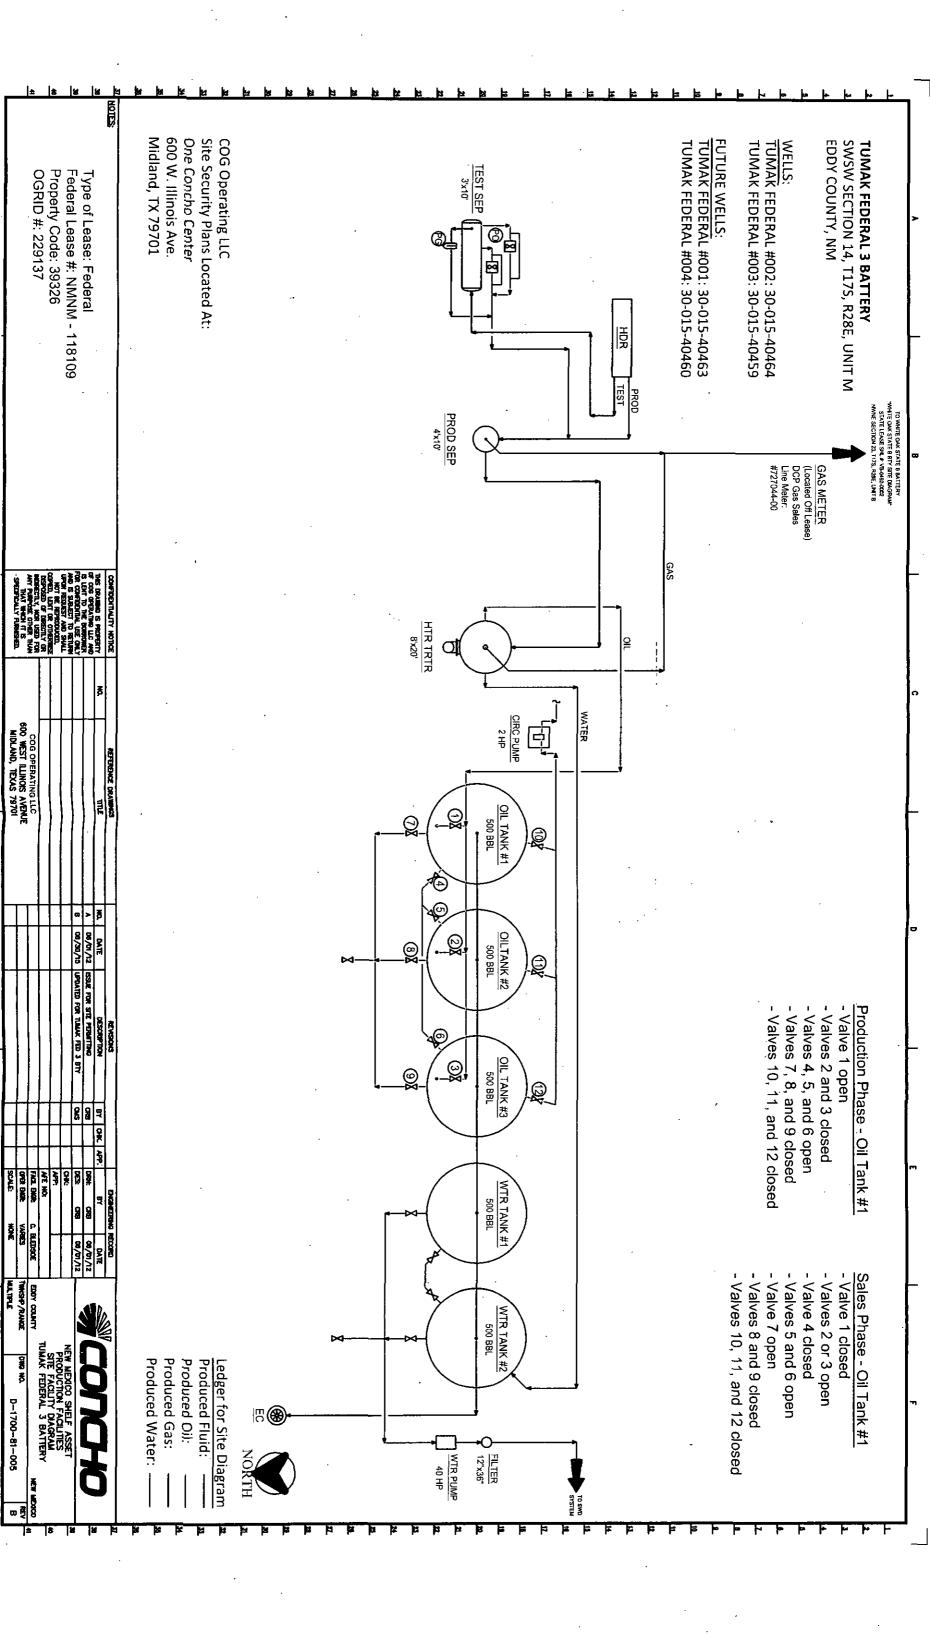

#### 32. Additional remarks, continued

Gas measurement will take place off lease at our White Oak State #19 CTB. Lease# VB-492, Eddy County, NM, NWNE, Sec 23, T17S, R28E. Tumak will have it's own DCP sales meter at this location, DCP meter# 727044-00.

COG Operating LLC has 100% ownership in these wells.

DCP Midstream has found it uneconomical to build a gas line to the Tumak wells, therefore COG Operating LLC will run its gas lines following pre-exsisting lease roads to the DCP sales line. COG Operating LLC will be responsible for pipeline leaks and loss of production between facility and sales meter off lease.