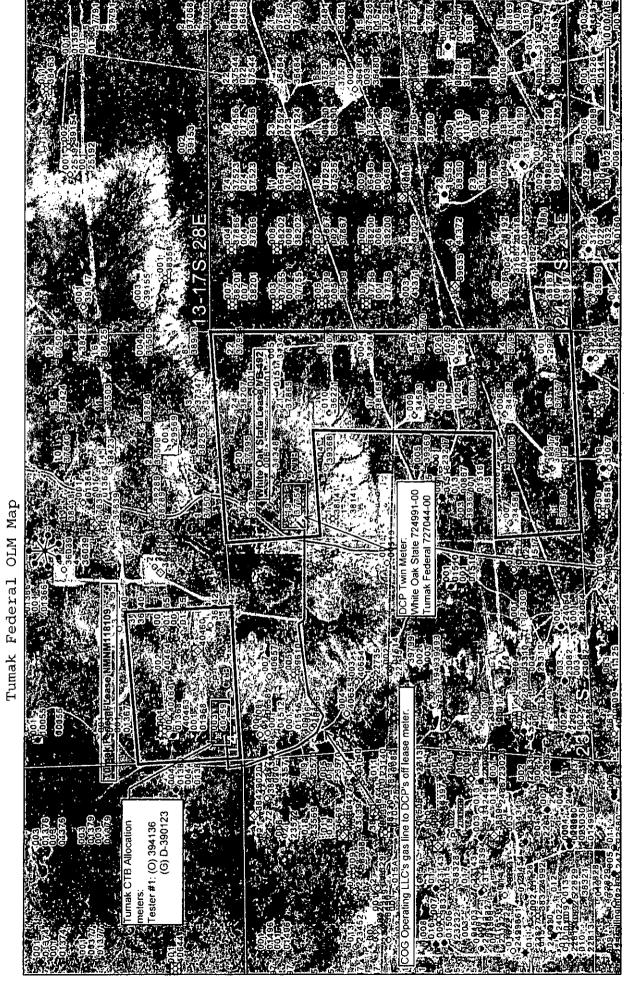

#### 32. Additional remarks, continued

Gas measurement will take place off lease at our White Oak State #19 CTB. Lease# VB-492, Eddy County, NM, NWNE, Sec 23, T17S, R28E. Tumak will have it's own DCP sales meter at this location, DCP meter# 727044-00.

COG Operating LLC has 100% ownership in these wells.

DCP Midstream has found it uneconomical to build a gas line to the Tumak wells, therefore COG Operating LLC will run its gas lines following pre-exsisting lease roads to the DCP sales line. COG Operating LLC will be responsible for pipeline leaks and loss of production between facility and sales meter off lease.