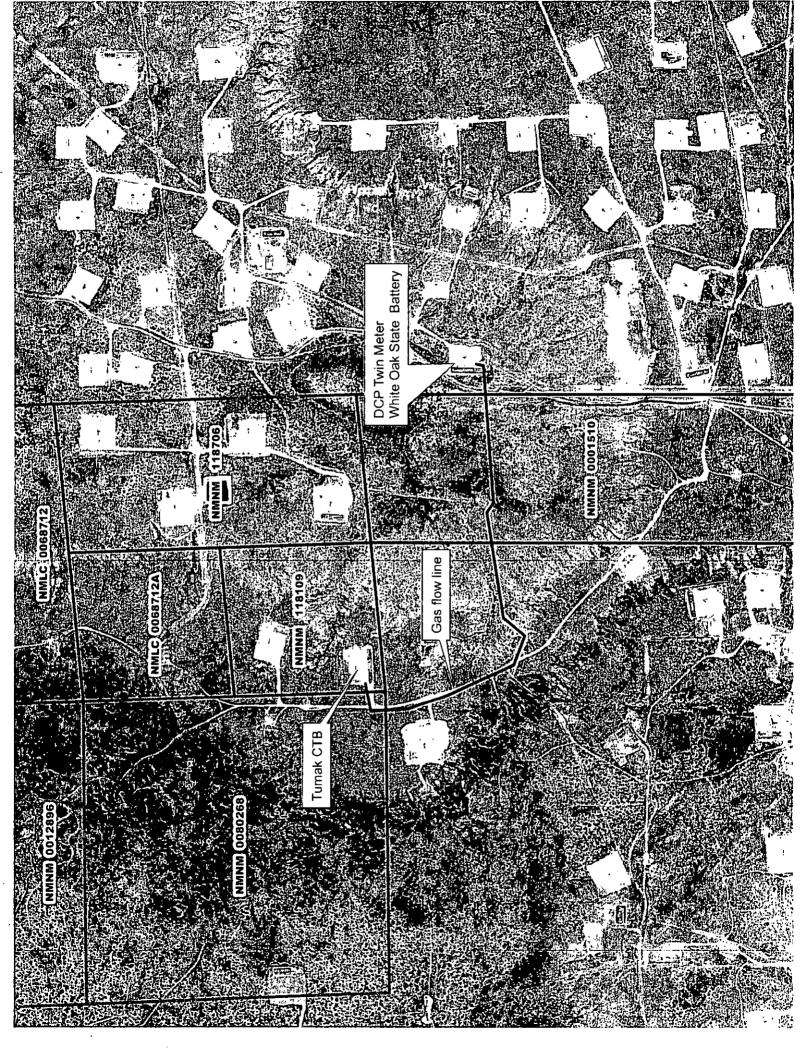

#### 32. Additional remarks, continued

Gas measurement will take place off lease at our White Oak State #19 CTB. Lease# VB-492, Eddy County, NM, NWNE, Sec 23, T17S, R28E. Tumak will have it's own DCP sales meter at this location, DCP meter# 727044-00.

COG Operating LLC has 100% ownership in these wells.

DCP Midstream has found it uneconomical to build a gas line to the Tumak wells, therefore COG Operating LLC will run its gas lines following pre-exsisting lease roads to the DCP sales line. COG Operating LLC will be responsible for pipeline leaks and loss of production between facility and sales meter off lease.