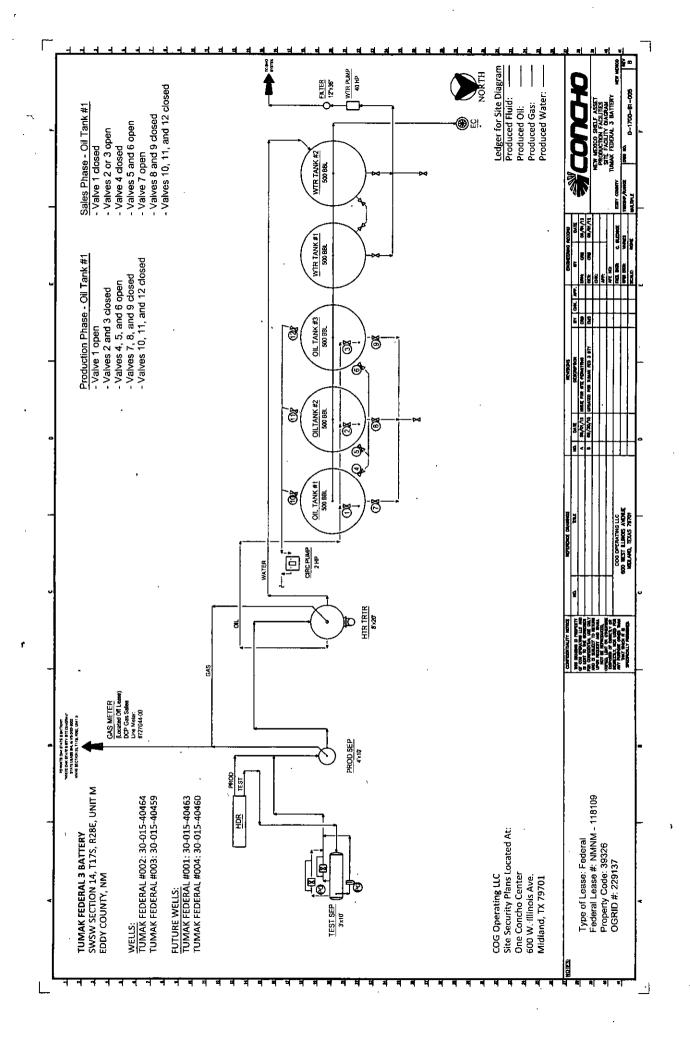

#### 32. Additional remarks, continued

Gas measurement will take place off lease at our White Oak State #19 CTB. Lease# VB-492, Eddy County, NM, NWNE, Sec 23, T17S, R28E. Tumak will have it's own DCP sales meter at this location, DCP meter# 727044-00.

COG Operating LLC has 100% ownership in these wells.

DCP Midstream has found it uneconomical to build a gas line to the Tumak wells, therefore COG Operating LLC will run its gas lines following pre-exsisting lease roads to the DCP sales line. COG Operating LLC will be responsible for pipeline leaks and loss of production between facility and sales meter off lease.