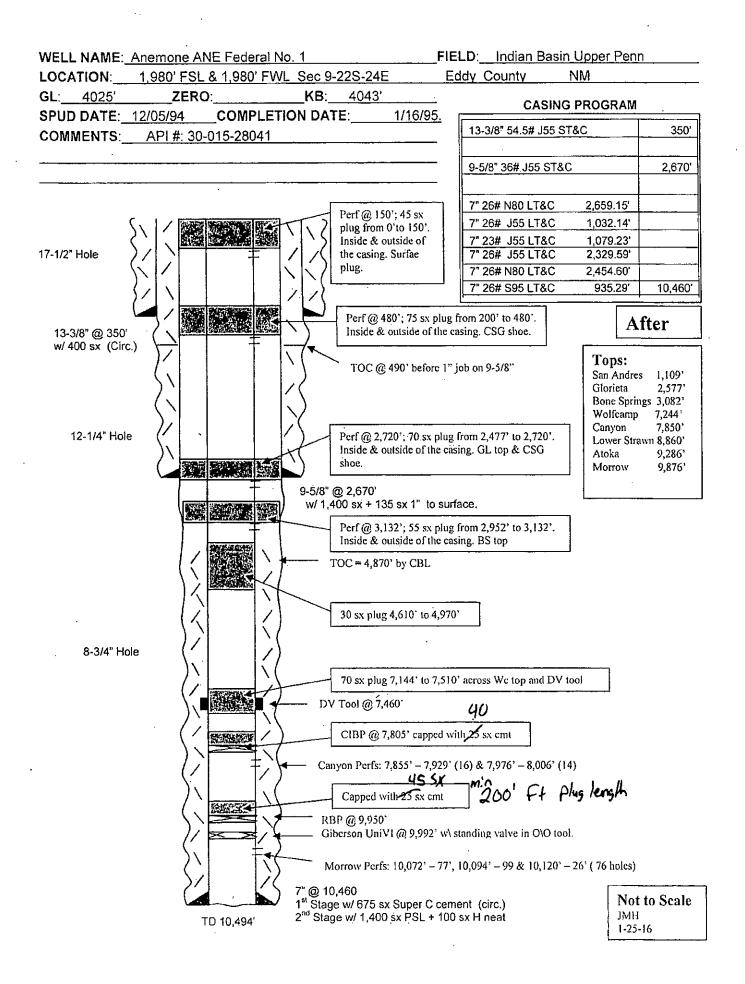

#### 32. Additional remarks, continued

from 2952 ft - 3132 ft. This will leave a plug across the Bone Spring top. WOC and tag plug, reset if necessary.

34467 ft - 2720 ft and spot a 70 sx Class C cement plug inside and outside the 7 inch casing from 2477 ft - 2720 ft. This will leave a plug across the Glorieta top and the intermediate casing

shoe. WOC and tag plug, reset if necessary. \$42.8. Perforate at 480 ft and spot a 75 sx Class C cement plug inside and outside the 7 inch casing from 200 ft - 480 ft. This will leave a plug across the surface casing shoe. WOC and tag plug,

reset if necessary.

9. Perforate at 150 ft and spot a 45 sx Class C cement plug inside and outside the 7 inch casing from 0 to 150 ft. This will form the surface plug. WOC and tag the plug, reset if necessary.