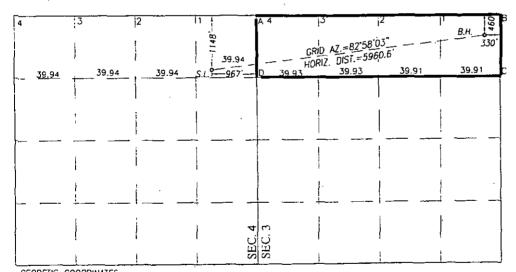

## WELL LOCATION AND ACREAGE DEDICATION PLAT

|   | · ·                                                      | 5-43519                                | 96831    |       |         |                | CEDAR LAKE; GLORIETA-YESO |                     |                |        |  |
|---|----------------------------------------------------------|----------------------------------------|----------|-------|---------|----------------|---------------------------|---------------------|----------------|--------|--|
|   | Property Code Property Name 315935 CEDAR LAKE FEDERAL CA |                                        |          |       |         |                |                           | Well Number<br>408H |                |        |  |
|   | OGRID N<br>873                                           | Operator Name Ele APACHE CORPORATION 3 |          |       |         |                |                           | Elevation<br>3955'  |                |        |  |
|   |                                                          |                                        | ·····    |       |         | Surface Locati | on                        |                     |                | •      |  |
| Γ | UL or lot No.                                            | Section                                | Township | Range | Lot ldn | Feet from the  | North/South line          | Feet from the       | Fast/West line | County |  |

| ]                                              | 4 | 17-S | 31-E |  | 1148 | NORTH | 967 | EAST | , EDDY |  |
|------------------------------------------------|---|------|------|--|------|-------|-----|------|--------|--|
| Bottom Hole Location If Different From Surface |   |      |      |  |      |       |     |      |        |  |

| UL or lot No    | Section  | Township | Range           | Lot Idn | Feet from the | North/South line | Feet from the | East/West line | County |
|-----------------|----------|----------|-----------------|---------|---------------|------------------|---------------|----------------|--------|
| 1               | 3        | 17-S     | 31-E            |         | 460           | NORTH            | 330           | EAST           | EDDY   |
| Dedicated Acres | Joint or | infill C | onsolidation Co | nde Ord | er No.        |                  |               |                |        |

NO ALLOWABLE WILL BE ASSIGNED TO THIS COMPLETION UNTIL ALL INTERESTS HAVE BEEN CONSOLIDATED OR A NON-STANDARD UNIT HAS BEEN APPROVED BY THE DIVISION

GEODETIC COORDINATES NAD 27 NME SURFACE LOCATION Y = 679651.5 NX = 642640.1 ELAT.=32.867582° N LONG.=103.868771" W LAT.=32"52"03" N LONG. = 103 52 08" W

GEODETIC COORDINATES NAD 83 NME SURFACE LOCATION Y= 679715.7 N X= 683818.7 E LAT. = 32.867699' N LONG.=103.869278" W LAT. = 32"52"04" N LONG.=103"52"09" W

CORNER COORDINATES TABLE NAD 27 NME

680805.0 N, X= 643600.3 E 8 - Y= 680843.3 N, X= 648881.8 E C - Y = 679525.1 N, X = 648889.2 E

- Y= 679489.3 N, X= 643608.3 E

CORNER COORDINATES TABLE NAD 83 NME

A - Y = 680869.2 N, X = 684778.8 EB - Y= 680907.6 N, X= 690060.3 E C - Y = 679589.4 N, X = 690057.6 ED - Y= 679553.5 N, X= 684786.9 E

GEODETIC COORDINATES NAD 27 NME BOTTOM HOLE LOCATION Y= 680381.0 N X= 648554.5 E LAT.=32.869514° N LONG.=103.849498" W LAT. =32"52"10" N LONG. = 103'50'58" W

GEODETIC COORDINATES NAD 83 NME BOTTOM HOLE LOCATION Y= 680445.3 N X= 589732.9 E LAT.=32.869632" N LONG. = 103.850005" W LAT.=32°52'11" N LONG. = 103'51'00" W