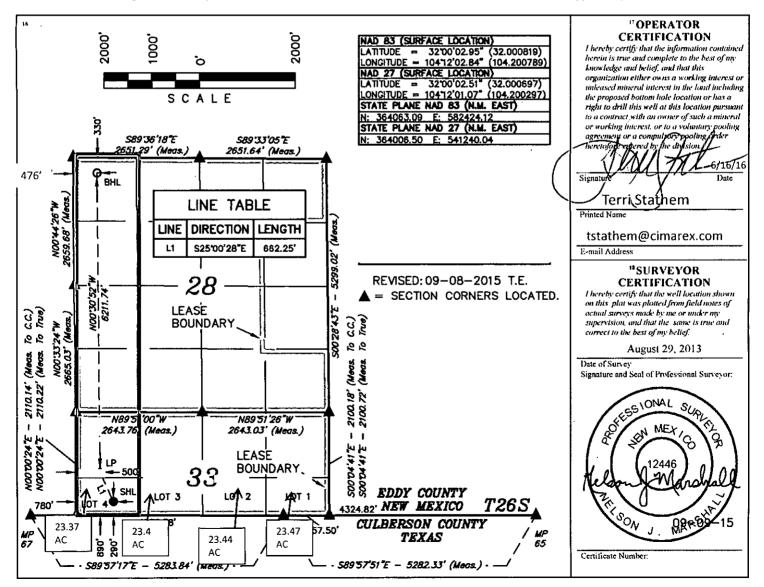

## WELL LOCATION AND ACREAGE DEDICATION PLAT

Santa Fe, NM 87505

| 1API Number<br>30-015-42105      |  | <sup>2</sup> Pool Code<br>98018      | <sup>3</sup> Puol Name<br>WC-015 G-04 S262625B; Bone Spring |                      |  |  |  |
|----------------------------------|--|--------------------------------------|-------------------------------------------------------------|----------------------|--|--|--|
| Property Code<br>40358           |  | 5 Property Name KLEIN 33 FEDERAL COM |                                                             |                      |  |  |  |
| <sup>7</sup> OGRID No.<br>215099 |  |                                      | perator Name<br>EX ENERGY CO.                               | * Elevation<br>3192' |  |  |  |

## Surface Location

| UL or lot no. | Section | Township | Range | Lot ldn | Feet from the | North/South line | Feet from the | East/West line | County |
|---------------|---------|----------|-------|---------|---------------|------------------|---------------|----------------|--------|
| 4             | 33      | 26S      | 27E   |         | 290           | SOUTH            | 780           | WEST           | EDDY   |

## "Bottom Hole Location If Different From Surface

| UL or lot no.<br>D        | Section<br>28 | Township<br>26S | Range<br>27E | Lot Idn       | Feet from the 330 | North/South line<br>NORTH | Feet from the | East/West line<br>WEST | County<br>EDDY |
|---------------------------|---------------|-----------------|--------------|---------------|-------------------|---------------------------|---------------|------------------------|----------------|
| 12 Dedicated Ac<br>223.37 | res 13 J      | oint or Infill  | 14 Conse     | didation Code | 15 Order No.      |                           |               |                        |                |