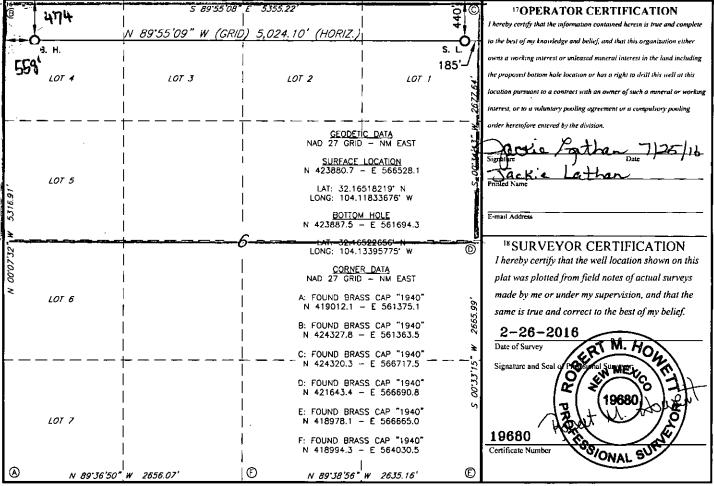

Santa Fe, NM 87505

RECEIVED

☐ AMENDED REPORT

| WELL LOCATION AND ACREAGE DEDICATION PLAT AS Dei led                     |         |                       |             |                        |               |                          |               |                |                        |        |  |
|--------------------------------------------------------------------------|---------|-----------------------|-------------|------------------------|---------------|--------------------------|---------------|----------------|------------------------|--------|--|
| <sup>1</sup> API Number                                                  |         |                       |             | <sup>2</sup> Pool Code |               | <sup>3</sup> Pool Name   |               |                |                        | _      |  |
| <u> 30-015-43661</u>                                                     |         |                       | <u> 8</u> 5 | 780                    | Si            | 1 Sulphate Draw Wolfcamp |               |                |                        | ) (5a5 |  |
| 4Property Code                                                           |         |                       |             |                        | 5 Property No | perty Name               |               |                | 6 Well Number          |        |  |
| 316017                                                                   |         | DEVON 6 W2AD FEE      |             |                        |               |                          |               |                | 1H                     |        |  |
| 70GRID NO.                                                               |         | 8 Operator Name       |             |                        |               |                          |               |                | <sup>9</sup> Elevation |        |  |
| 14744                                                                    |         | MEWBOURNE OIL COMPANY |             |                        |               |                          |               |                | 3043'                  |        |  |
| <sup>10</sup> Surface Location                                           |         |                       |             |                        |               |                          |               |                |                        |        |  |
| UL or lot no.                                                            | Section | Township              | Range       | Lot ldn                | Feet from the | North/South line         | Feet From the | East/West line |                        | County |  |
| 1                                                                        | 6       | 25S                   | 28E         |                        | 440           | NORTH                    | 185           | EAST           |                        | EDDY   |  |
| " Bottom Hole Location If Different From Surface                         |         |                       |             |                        |               |                          |               |                |                        |        |  |
| UL or lot no.                                                            | Section | Township              | Range       | Lot Idn                | Feet from the | North/South line         | Feet from the | East/West line |                        | County |  |
| 4                                                                        | 6       | 25S                   | 28E         |                        | 474           | NORTH                    | 250           | WEST           |                        | EDDY   |  |
| 12 Dedicated Acres 13 Joint or Infill 14 Consolidation Code 15 Order No. |         |                       |             |                        |               |                          |               |                |                        |        |  |
| 322.5                                                                    | 2       |                       |             |                        |               |                          |               |                |                        |        |  |