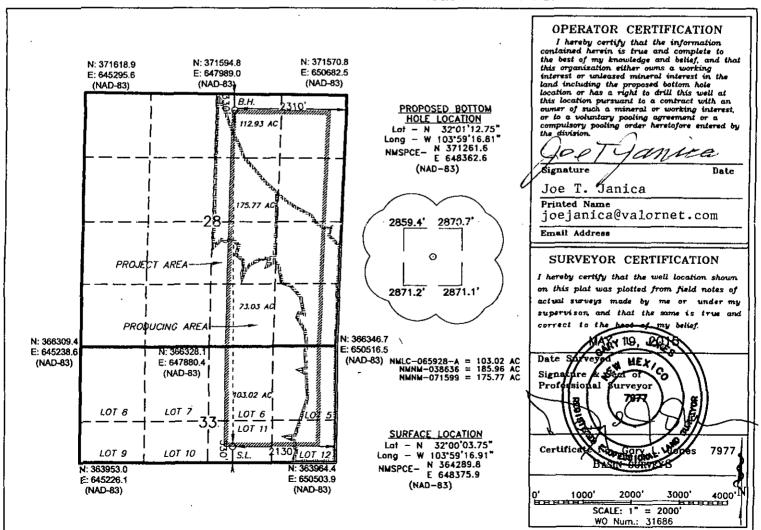

## OIL CONSERVATION DIVISION 2016

1226 South St. Francis Dr. Santa Fe, New Mexico 87505 District Office

RECEIVED

WELL LOCATION AND ACREAGE DEDICATION PLAT

☐ AMENDED REPORT

| API Number<br>30-015-4381 | 8 /                                      | Pool Code 72897                  |           | Pool Name<br>BRUSHY DRAW WOLFCAMP (GAS) |                   |                |        |
|---------------------------|------------------------------------------|----------------------------------|-----------|-----------------------------------------|-------------------|----------------|--------|
| Property Code 316326      | Property Name LITTLEFIELD 33 FEDERAL COM |                                  |           | Property Name                           |                   |                |        |
| OGRID No                  |                                          | Operator Name OGX OPERATING, LLC |           |                                         | Elevation<br>2872 |                |        |
|                           |                                          | Sur                              | face Loca | ition                                   |                   |                |        |
| UL, or lot No. Section    | Township Range                           | Lot Idn FEET                     | from the  | North/South Line                        | FEET from the     | East/West LINE | County |

| UL, or lot No.                                 | Section | Township | Range         | Lot Idn  | FEET from the | North/South Line | FEET from the | East/West LINE | County |
|------------------------------------------------|---------|----------|---------------|----------|---------------|------------------|---------------|----------------|--------|
| [ /LOT 11 ]                                    | 33      | 26 S     | 29 E          |          | 330           | SOUTH            | 2130          | EAST           | EDDY   |
| Bottom Hole Location If Different From Surface |         |          |               |          |               |                  |               |                |        |
| UL or lot No.                                  | Section | Township | Range         | Lot Idn  | FEET from the | North/South Line | FEET from the | East/West LINE | County |
| В 1                                            | 28      | 26 S     | 29 E          |          | 330           | NORTH            | 2310          | EAST           | EDDY   |
| Dedicated Acres                                | I .     |          | nsolidation ( | Code Ore | ier No.       |                  |               |                |        |