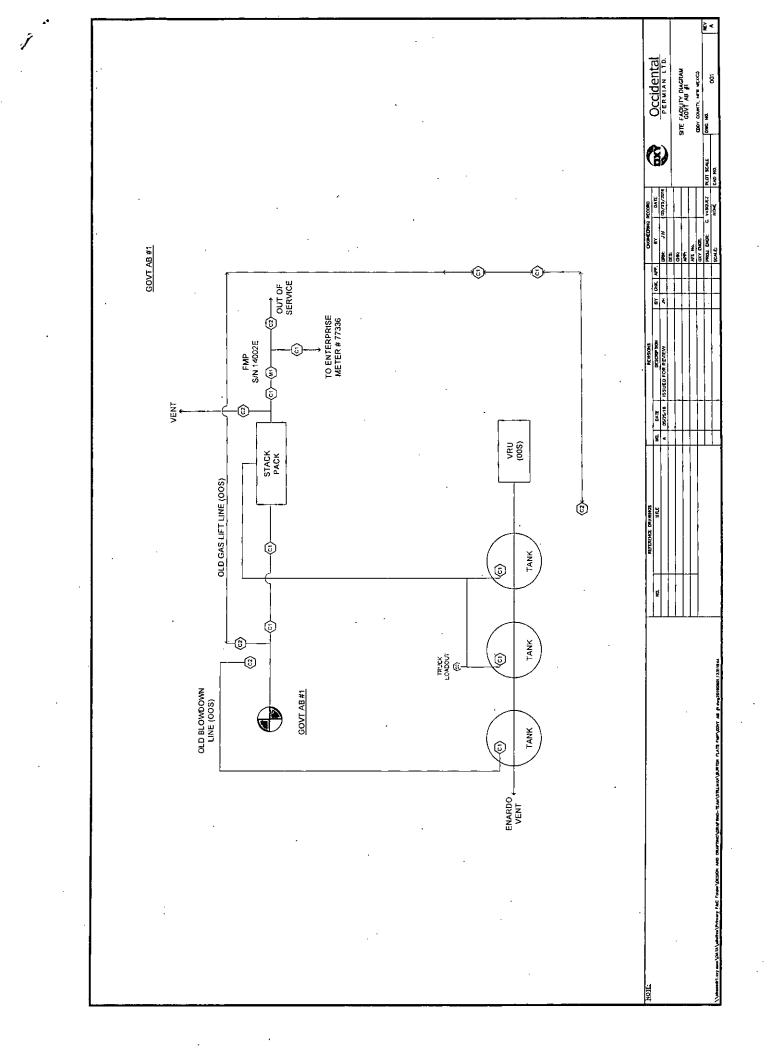

|                                                                                                                                                                   | PARTMENT OF THE IN<br>JREAU OF LAND MANAG                                                                                                                                                                    | EMENT OCD                                                                                 | Artesia OM<br>5. Lease Scrial N                                                                          | B NO. 1004-0135<br>ires: July 31, 2010 |  |
|-------------------------------------------------------------------------------------------------------------------------------------------------------------------|--------------------------------------------------------------------------------------------------------------------------------------------------------------------------------------------------------------|-------------------------------------------------------------------------------------------|----------------------------------------------------------------------------------------------------------|----------------------------------------|--|
| SUNDRY NOTICES AND REPORTS ON WELLS<br>Do not use this form for proposals to drill or to re-enter an<br>abandoned well. Use form 3160-3 (APD) for such proposals. |                                                                                                                                                                                                              |                                                                                           | NMNM1500                                                                                                 | 3                                      |  |
| abandoned wel                                                                                                                                                     | I. Use form 3160-3 (APD)                                                                                                                                                                                     | for such proposals.                                                                       | 6. If Indian, Allot                                                                                      | tee or Tribe Name                      |  |
| SUBMIT IN TRII                                                                                                                                                    | PLICATE - Other instructi                                                                                                                                                                                    | ions on reverse side.                                                                     | 7. If Unit or CA/a                                                                                       | Agreement, Name and/or No.             |  |
| 1. Type of Well                                                                                                                                                   |                                                                                                                                                                                                              |                                                                                           | 8. Well Name and<br>GOVERNME                                                                             |                                        |  |
| 2. Name of Operator Contact: TAYLOR STILLMAN<br>OXY USA WTP LIMITED PTNRSHIP E-Mail: Taylor_Stillman@oxy.com                                                      |                                                                                                                                                                                                              |                                                                                           | . 9. API Well No.<br>30-015-214                                                                          | 9. API Well No.<br>30-015-21407-00-\$1 |  |
| Ph: 713-366-5945                                                                                                                                                  |                                                                                                                                                                                                              | 3b. Phone No. (include area code)<br>Ph: 713-366-5945                                     | 10. Field and Pool, or Exploratory<br>BURTON FLAT                                                        |                                        |  |
| HOUSTON, TX 77210<br>4. Location of Well (Footage, Sec., T., R., M., or Survey Description)                                                                       |                                                                                                                                                                                                              | 11. County or Parish, and State                                                           |                                                                                                          |                                        |  |
|                                                                                                                                                                   |                                                                                                                                                                                                              |                                                                                           |                                                                                                          |                                        |  |
| Sec 11 T20S R28E NESW                                                                                                                                             |                                                                                                                                                                                                              |                                                                                           | EDDY COUNTY, NM                                                                                          |                                        |  |
| 12. CHECK APPE                                                                                                                                                    | OPRIATE BOX(ES) TO                                                                                                                                                                                           | INDICATE NATURE OF N                                                                      | I<br>OTICE, REPORT, OR OT                                                                                | HER DATA                               |  |
| TYPE OF SUBMISSION                                                                                                                                                | TYPE OF ACTION                                                                                                                                                                                               |                                                                                           |                                                                                                          |                                        |  |
| Notice of Intent                                                                                                                                                  | 🗋 Acidize                                                                                                                                                                                                    | Deepen                                                                                    | Production (Start/Resum                                                                                  | e) 🔲 Water Shut-Off                    |  |
| Subsequent Report                                                                                                                                                 | Alter Casing                                                                                                                                                                                                 | Fracture Treat                                                                            | Reclamation                                                                                              | Well Integrity                         |  |
|                                                                                                                                                                   | Casing Repair                                                                                                                                                                                                | □ New Construction                                                                        | Recomplete                                                                                               | 🛛 Other<br>Onshore Order Va            |  |
| Final Abandonment Notice                                                                                                                                          | Change Plans Convert to Injection                                                                                                                                                                            | Plug and Abandon Plug Back                                                                | Temporarily Abandon Water Disposal                                                                       | ce                                     |  |
| 13. Describe Proposed or Completed Ope                                                                                                                            |                                                                                                                                                                                                              |                                                                                           |                                                                                                          |                                        |  |
| determined that the site is ready for fi<br>In response to OMB #160304<br>meter serial number 14002E, i<br>above-mentioned battery as p                           | 1 and OMB #1603042, Oxy<br>to be known as Facility Me<br>er discussion with Duncan                                                                                                                           | asurement Points (FMP) for<br>Whitlock. Meter requirement                                 | gas on the                                                                                               |                                        |  |
| Order #5 and API standards.<br>Facility diagram and lease ma                                                                                                      |                                                                                                                                                                                                              | a off of this meter.                                                                      | NM OIL C                                                                                                 | ONSERVATION                            |  |
| · .                                                                                                                                                               |                                                                                                                                                                                                              | 'n                                                                                        |                                                                                                          | SIA DISTRICT                           |  |
|                                                                                                                                                                   |                                                                                                                                                                                                              |                                                                                           | JUL                                                                                                      | <b>25</b> 2016                         |  |
|                                                                                                                                                                   |                                                                                                                                                                                                              |                                                                                           |                                                                                                          | Br                                     |  |
|                                                                                                                                                                   |                                                                                                                                                                                                              |                                                                                           |                                                                                                          | ECEIVED                                |  |
|                                                                                                                                                                   |                                                                                                                                                                                                              |                                                                                           | RI.                                                                                                      |                                        |  |
| 14. I hereby certify that the foregoing is                                                                                                                        | true and correct.<br>Electronic Submission #34                                                                                                                                                               | 41055 verified by the BLM Wel                                                             |                                                                                                          |                                        |  |
|                                                                                                                                                                   | Electronic Submission #34<br>For OXY USA WTP                                                                                                                                                                 | 41055 verified by the BLM Wel<br>LIMITED PTNRSHIP, sent to<br>ssing by PR/SCILLA PEREZ or | l Information System<br>the Carlsbad                                                                     |                                        |  |
|                                                                                                                                                                   | Electronic Submission #34<br>For OXY USA WTP<br>mitted to AFMSS for proces                                                                                                                                   |                                                                                           | l Information System<br>the Carlsbad                                                                     |                                        |  |
| Com<br>Name (Printed/Typed) TAYLOR S                                                                                                                              | Electronic Submission #34<br>For OXY USA WTP<br>amitted to AFMSS for proces                                                                                                                                  | Title PRODU                                                                               | I Information System<br>the Carlsbad<br>06/09/2016 (16PP1385SE)<br>CTION ENGINEER                        |                                        |  |
| Corr                                                                                                                                                              | Electronic Submission #34<br>For OXY USA WTP<br>Inmitted to AFMSS for proces<br>STILLMAN                                                                                                                     | Title PRODU                                                                               | I Information System<br>the Carlsbad<br>06/09/2016 (16PP1385SE)<br>CTION ENGINEER<br>016                 |                                        |  |
| Corr<br>Name (Printed/Typed) TAYLOR S                                                                                                                             | Electronic Submission #34<br>For OXY USA WTP<br>Inmitted to AFMSS for proces<br>STILLMAN                                                                                                                     | Title PRODU                                                                               | I Information System<br>the Carlsbad<br>06/09/2016 (16PP1385SE)<br>CTION ENGINEER<br>016                 |                                        |  |
| Corr<br>Name (Printed/Typed) TAYLOR S                                                                                                                             | Electronic Submission #34<br>For OXY USA WTP<br>omitted to AFMSS for proces<br>STILLMAN<br>Submission)<br>THIS SPACE FOR                                                                                     | Title PRODU                                                                               | I Information System<br>the Carlsbad<br>5 06/09/2016 (16PP1385SE)<br>CTION ENGINEER<br>016<br>DFFICE USE | Date 07/19/2(                          |  |
| Corr<br>Name (Printed/Typed) TAYLOR S<br>Signature (Electronic S                                                                                                  | Electronic Submission #34<br>For OXY USA WTP<br>omitted to AFMSS for proces<br>STILLMAN<br>Submission)<br>THIS SPACE FOR<br>K<br>1. Approval of this notice does no<br>itable title to those rights in the s | Title PRODU                                                                               | I Information System<br>the Carlsbad<br>5 06/09/2016 (16PP1385SE)<br>CTION ENGINEER<br>016<br>OFFICE USE | Date 07/19/20                          |  |