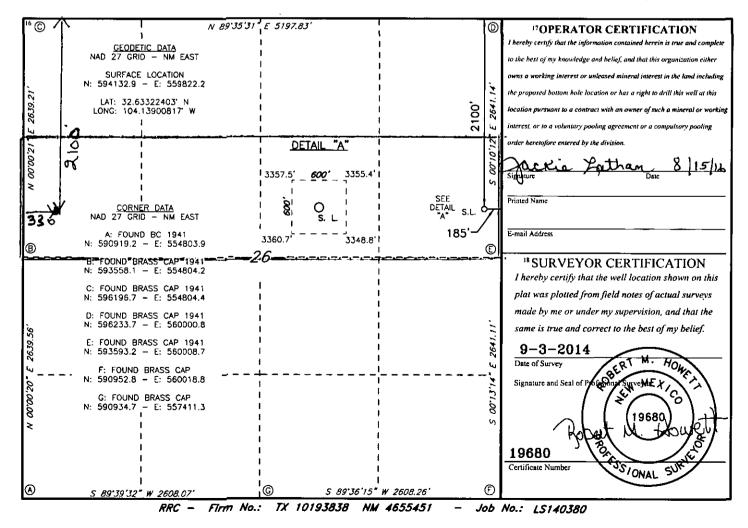

AMENDED REPORT

| WELL LOCATION AND ACREAGE DEDICATION PLAT                                |         |                                |                       |                        |               |                         |               |               |          |            |  |
|--------------------------------------------------------------------------|---------|--------------------------------|-----------------------|------------------------|---------------|-------------------------|---------------|---------------|----------|------------|--|
|                                                                          |         | 2 Pool Code                    |                       | <sup>3</sup> Pool Name |               |                         |               |               |          |            |  |
| 30-015-42650                                                             |         |                                | 6                     | 65010                  |               | Winchester; Bone Spring |               |               |          |            |  |
| *Property Code                                                           |         |                                |                       | 5 Propert              | perty Name    |                         |               | 6 Well Number |          |            |  |
| 313710                                                                   |         | VICKSBURG 26 B2HE STATE COM 11 |                       |                        |               |                         |               |               |          | 1H ·       |  |
| 70GRID NO.                                                               |         |                                |                       | 8 Operator Name        |               |                         |               |               |          | 9Elevation |  |
| 14744                                                                    |         |                                | MEWBOURNE OIL COMPANY |                        |               |                         |               |               | 3358'    |            |  |
| <sup>10</sup> Surface Location                                           |         |                                |                       |                        |               |                         |               |               |          |            |  |
| UL or lot no.                                                            | Section | Township                       | Range                 | Lot Idn                | Feet from the | North/South line        | Feet From the | : East/Wo     | est line | County     |  |
| H                                                                        | 26      | 19S                            | 2 <u>8E</u>           |                        | 2100          | NORTH                   | 185           | EAS           | ST       | EDDY       |  |
| "Bottom Hole Location If Different From Surface                          |         |                                |                       |                        |               |                         |               |               |          |            |  |
| UL or lot no.                                                            | Section | Township                       | Range                 | Lot Idn                | Feet from the | North/South line        | Feet from the | East/Wo       | est line | County     |  |
| E                                                                        | 26      | 195                            | 28E                   |                        | 2100          | North                   | 330           | Wes           | +        | Eddy       |  |
| 12 Dedicated Acres 13 Joint or Infill 14 Consolidation Code 15 Order No. |         |                                |                       |                        |               |                         |               |               |          |            |  |
| 160                                                                      |         |                                |                       |                        |               |                         |               |               |          |            |  |