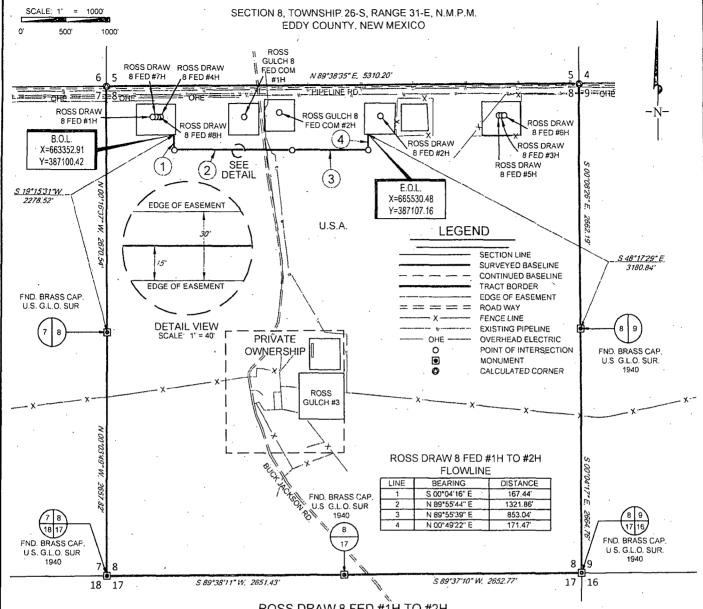

## ROSS DRAW 8 FED #1H TO #2H FLOWLINE

Being a proposed flow line easement being 30 feet in width, 15 feet left, and 15 feet right of the above platted centerline total line footage containing 2513.81 feet or 152 35 rods, containing 1 73 acres more or less

eog resources, inc.

1400 EVERMAN PARKWAY, Ste. 197 - FT. WORTH, TEXAS 76140 TELEPHONE: (817) 744-7512 - FAX (817) 744-7548 2903 NCTH BIG SPRING - MIDLAND, TEXAS 79705 TELEPHONE: (432) 682 - 1630 OR (800) 767-1653 - FAX (432) 682-1743 WWW.TOPOGRAPHIC.COM

Michael Blake Brown, P.S. No. 18329 AUGUST 23, 2016

| ROSS DRAW 8 FED                              | REVISION: | NOTES  1. ORIGINAL DOCUMENT SIZE: 8.5" X 11"                                                                                                                                                                                                                                                                          |  |  |  |  |  |  |
|----------------------------------------------|-----------|-----------------------------------------------------------------------------------------------------------------------------------------------------------------------------------------------------------------------------------------------------------------------------------------------------------------------|--|--|--|--|--|--|
| #1H TO #2H                                   | GJU 8/23/ |                                                                                                                                                                                                                                                                                                                       |  |  |  |  |  |  |
| FLOWLINE                                     |           | <ol> <li>CERTIFICATION IS MADE ONLY TO THE LOCATION OF THIS EASEMENT, IN RELATION TO THE EVIDENCE FOUND DURING A FIELD SURVEY. MADE ON THE GROUND, UNDER MY SUPERVISION, AND USING DOCUMENTATION PROVIDED BY EOG RESOURCES, INC. ONLY</li> </ol>                                                                      |  |  |  |  |  |  |
| DATE: 03/17/15                               |           | UTILITIES/EASEMENTS THAT WERE VISIBLE ON THE DATE OF THIS SURVEY, WITHIN/ADJOINING THIS EASEMENT, HAVE BEEN LOCATED AS SHOWN HEREON OF WHICH I HAVE KNOWLEDGE. THIS CERTIFICATION IS LIMITED TO THOSE PERSONS OR ENTITIES SHOWN ON THE FACE OF THIS PLAT AND IS NON-TRANSFERABLE. AND MADE FOR THIS TRANSACTION ONLY. |  |  |  |  |  |  |
| FILE: EP_ROSSDRAW&FED_IN_TO_2H_FLOWLINE_REVI |           | 4. B.O L. # BEGINNING OF LINE 5. E.O.L. = END OF LINE                                                                                                                                                                                                                                                                 |  |  |  |  |  |  |
| DRAWN BY: MML                                |           |                                                                                                                                                                                                                                                                                                                       |  |  |  |  |  |  |
| SHEET: 1 OF 1                                |           |                                                                                                                                                                                                                                                                                                                       |  |  |  |  |  |  |