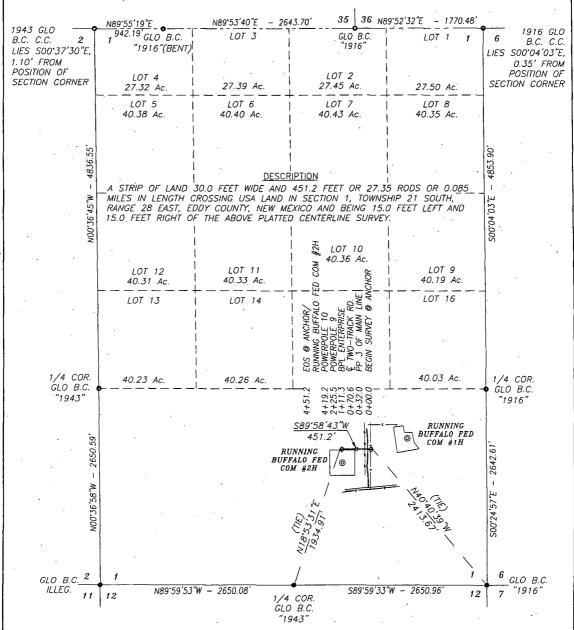

# POWERLINE PLAT: LATERAL 1 COG OPERATING, LLC

A PROPOSED POWERLINE FROM THE PROPOSED MAINLINE TO THE BUFFALO FEDERAL COM #2H IN SECTION 1, TOWNSHIP 21 SOUTH, RANGE 28 EAST, N.M.P.M., EDDY COUNTY, NEW MEXICO.

#### BASIS OF BEARING

BEARINGS SHOWN HEREON ARE MERCATOR GRID AND CONFORM TO THE NEW MEXICO COORDINATE SYSTEM "NEW MEXICO EAST ZONE" NORTH AMERICAN DATUM 1983. DISTANCES ARE SURFACE VALUES.

CERTIFICATION

CENTIFICATION, A NEW MEXICO REGISTERED PROFESSIONAL SURVEYOR CERTIFY THAT I DIRECTED AND AM RESPONSIBLE FOR THIS SURVEY, THAT THIS SURVEY IS TRUE AND CORRECT TO THE BEST OF MY. KNOWLEDGE AND BELIEF, AND THIS SURVEY AND PLAT MEET THE MINIMUM STANDARDE THOR SURVEYING IN NEW

CHAD HARCROW N.M.P.S. NO. 17777 DATE

### HARCROW SURVEYING, LLC 2314 W. MAIN ST, ARTESIA, N.M. 88210 PH: (575) 746-2158 FAX: (575) 746-2158 c.harcrow@harcrowsurveying.com

| 1000 | 0      | 1000     | 2000 | FEET |
|------|--------|----------|------|------|
|      | SCALE: | 1"=1000' |      | 1    |

# COG OPERATING, LLC

SURVEY OF A PROPOSED POWERLINE LOCATED IN SECTION 1, TOWNSHIP 21 SOUTH, RANGE 28 EAST, NMPM, EDDY COUNTY, NEW MEXICO

|    | SURVEY   | DATE:  | JULY 18, | 2016   | LAT. 1       |
|----|----------|--------|----------|--------|--------------|
|    | DRAFTING | DATE:  | JULY 19  | 2016   | PAGE 1 OF 1  |
| Al | PROVED   | BY: CH | DRAWN    | BY: CH | FILE: 16-573 |