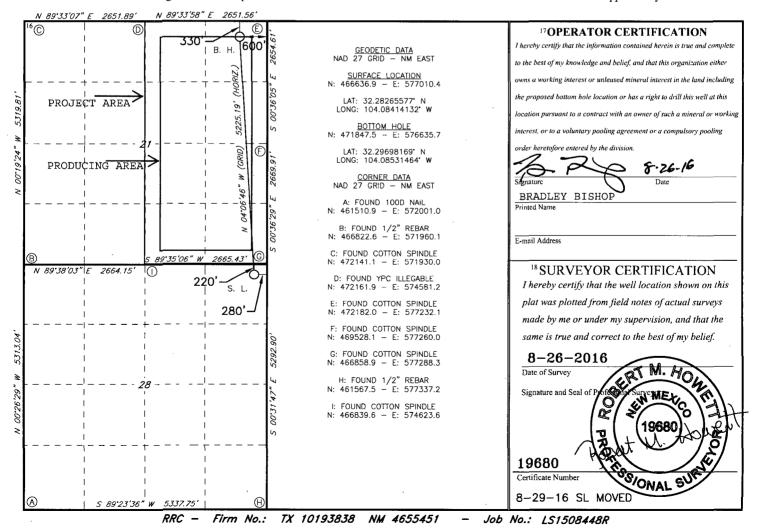

## WELL LOCATION AND ACREAGE DEDICATION PLAT

|                           |                                 |              | V DDD D                                    | 00/1110                | 117111111111111111111111111111111111111 | CEAGE DEDIC      | 21110111 1 1271 | 1              |             |  |
|---------------------------|---------------------------------|--------------|--------------------------------------------|------------------------|-----------------------------------------|------------------|-----------------|----------------|-------------|--|
| 1                         | API Number                      | r į          |                                            | <sup>2</sup> Pool Code |                                         | 3 Pool Name      |                 |                |             |  |
| 30-0                      | 5                               |              | 75750 CULEBRA BLUFF; WOLFCAMP, SOUTH (GAS) |                        |                                         |                  |                 |                |             |  |
| <sup>4</sup> Property Cod | _                               |              | 5 Property Name                            |                        |                                         |                  | 6 Well Number   |                |             |  |
| 215                       | 708 LOVING TOWNSITE 21 WOPA FEE |              |                                            |                        |                                         |                  |                 |                | 2H          |  |
| <sup>7</sup> OGRID NO.    |                                 |              |                                            | 8 Operator Name        |                                         |                  |                 |                | 9 Elevation |  |
| 1474                      | 4                               |              |                                            | MEWBOURNE OIL COMPANY  |                                         |                  |                 |                | 3035'       |  |
|                           |                                 |              | ·                                          |                        | 10 Surface                              | Location         |                 |                |             |  |
| UL or lot no.             | Section                         | Township     | Range                                      | Lot Idn                | Feet from the                           | North/South line | Feet From the   | East/West line | County      |  |
| A                         | 28                              | 23S          | 28E                                        |                        | 220                                     | NORTH            | 280             | EAST           | EDDY        |  |
|                           |                                 | _            | п ]                                        | Bottom H               | ole Location                            | If Different Fro | om Surface      |                |             |  |
| UL or lot no.             | Section                         | Township     | Range                                      | Lot Idn                | Feet from the                           | North/South line | Feet from the   | East/West line | County      |  |
| A                         | 21                              | 23S          | 28E                                        |                        | 330                                     | NORTH            | 600             | EAST           | EDDY        |  |
| 12 Dedicated Acres        | 13 Joint                        | or Infill 14 | Consolidation                              | Code 15 (              | Order No.                               |                  |                 | •              |             |  |
| 320                       |                                 |              |                                            |                        |                                         |                  |                 |                |             |  |

No allowable will be assigned to this completion until all interest have been consolidated or a non-standard unit has been approved by the division.