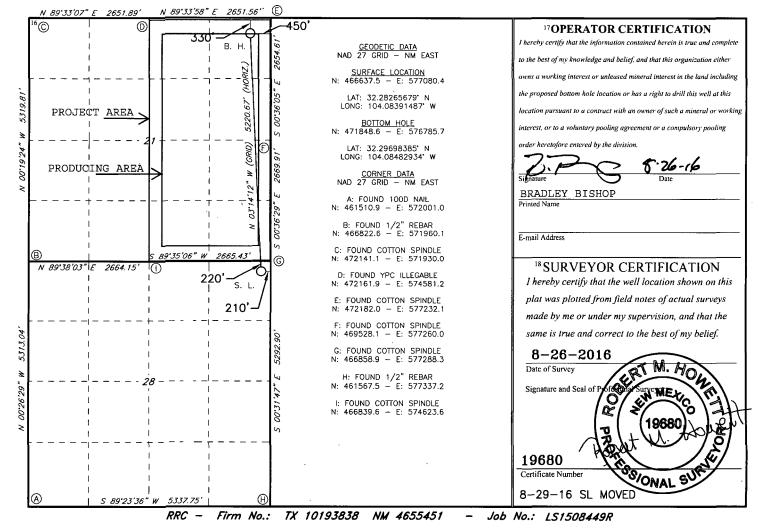

☐ AMENDED REPORT

|                                                                          |         | W                     | ELL L                       | OCATIO                                     | N AND ACI     | REAGE DEDIC            | ATION PLA     | Т             |            |        |  |  |
|--------------------------------------------------------------------------|---------|-----------------------|-----------------------------|--------------------------------------------|---------------|------------------------|---------------|---------------|------------|--------|--|--|
| <sup>1</sup> API Number                                                  |         |                       |                             | <sup>2</sup> Pool Code                     |               | <sup>3</sup> Pool Name |               |               |            |        |  |  |
| 30-                                                                      | 015-434 | <u>196</u>            |                             | 75750 CULEBRA BLUFF; WOLFCAMP, SOUTH (GAS) |               |                        |               |               |            | 4S)    |  |  |
| <sup>4</sup> Property Co                                                 |         |                       |                             |                                            | perty Name    |                        |               | 6 Well Number |            |        |  |  |
| 315                                                                      | _       |                       | LOVING TOWNSITE 21 W2PA FEE |                                            |               |                        |               | 1H            |            |        |  |  |
| 7 OGRID NO. 8 Operator Name                                              |         |                       |                             |                                            |               |                        |               |               | 9Elevation |        |  |  |
| 1474                                                                     | 4       | MEWBOURNE OIL COMPANY |                             |                                            |               |                        |               |               | 3035'      |        |  |  |
| <sup>10</sup> Surface Location                                           |         |                       |                             |                                            |               |                        |               |               |            |        |  |  |
| UL or lot no.                                                            | Section | Township              | Range                       | Lot Idn                                    | Feet from the | North/South line       | Feet From the | East/W        | est line   | County |  |  |
| A                                                                        | 28      | 23S                   | 28E                         |                                            | 220           | NORTH                  | 210           | EAST          |            | EDDY   |  |  |
| "Bottom Hole Location If Different From Surface                          |         |                       |                             |                                            |               |                        |               |               |            |        |  |  |
| UL or lot no.                                                            | Section | Township              | Range                       | Lot Idn                                    | Feet from the | North/South line       | Feet from the | East/W        | est line   | County |  |  |
| A                                                                        | 21      | 23S                   | 28E                         |                                            | 330           | NORTH                  | 450           | EAST          |            | EDDY   |  |  |
| 12 Dedicated Acres 13 Joint or Infill 14 Consolidation Code 15 Order No. |         |                       |                             |                                            |               |                        |               |               |            |        |  |  |
| 320                                                                      |         |                       |                             |                                            |               |                        |               |               |            |        |  |  |