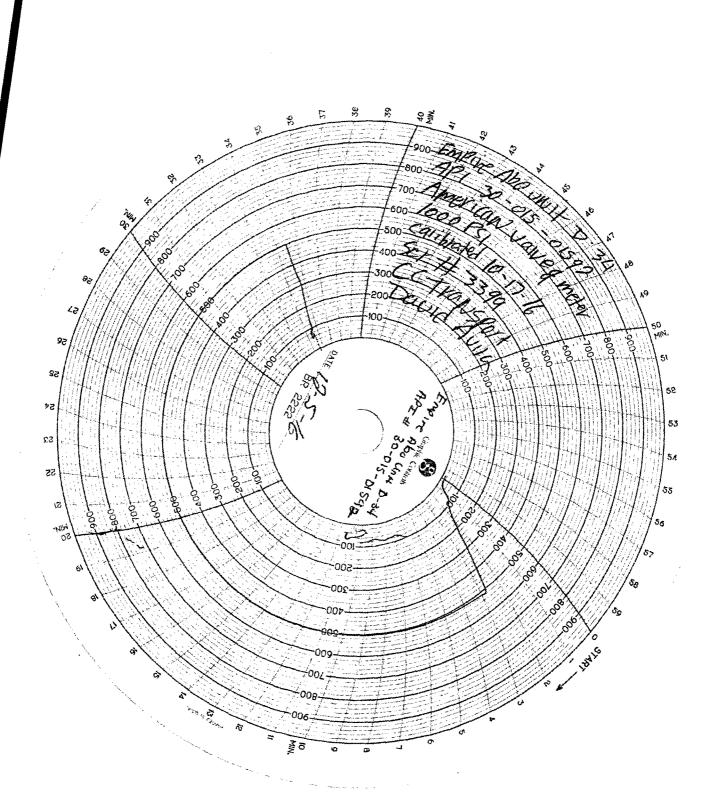

| Submit 1 Copy To Appropriate District Office                                                                                                                                                                                                                                            | State of New Mexico                           |                           | Form C-103                                     |  |
|-----------------------------------------------------------------------------------------------------------------------------------------------------------------------------------------------------------------------------------------------------------------------------------------|-----------------------------------------------|---------------------------|------------------------------------------------|--|
| District I – (575) 393-6161                                                                                                                                                                                                                                                             | Energy, Minerals and Natural R                | esources WELL API         | Revised July 18, 2013                          |  |
| 1625 N. French Dr., Hobbs, NM 88240<br><u>District II</u> ~ (575) 748-1283                                                                                                                                                                                                              |                                               | 30_015_0150               |                                                |  |
| 811 S. First St., Artesia, NM 88210                                                                                                                                                                                                                                                     | OIL CONSERVATION DIV                          | ( 5 Indicate              | Type of Lease                                  |  |
| <u>District III</u> – (505) 334-6178<br>1000 Rio Brazos Rd., Aztec, NM 87410                                                                                                                                                                                                            | 1220 South St. Francis I                      | Or. STA                   | TE 🗸 FEE 🗌                                     |  |
| <u>District IV</u> – (505) 476-3460<br>1220 S. St. Francis Dr., Santa Fe, NM                                                                                                                                                                                                            | Santa Fe, NM 87505                            |                           | & Gas Lease No.                                |  |
| 87505 St. Francis Dr., Santa Fe, Nivi                                                                                                                                                                                                                                                   |                                               | E0-0135-000               | 05                                             |  |
|                                                                                                                                                                                                                                                                                         | ICES AND REPORTS ON WELLS                     |                           | ame or Unit Agreement Name                     |  |
| (DO NOT USE THIS FORM FOR PROPOSALS TO DRILL OR TO DEEPEN OR PLUG BACK TO A DIFFERENT RESERVOIR. USE "APPLICATION FOR PERMIT" (FORM C-101) FOR SUCH PROPOSALS.)                                                                                                                         |                                               | CH Empire Abo             | Empire Abo Unit (309164)                       |  |
| 1. Type of Well: Oil Well  Gas Well  Other                                                                                                                                                                                                                                              |                                               | 8. Well Nu                | 8. Well Number 034A                            |  |
| 2. Name of Operator Apache Corporation                                                                                                                                                                                                                                                  |                                               | 9. OGRID<br>873           | 1 2 2                                          |  |
| 3. Address of Operator                                                                                                                                                                                                                                                                  |                                               |                           | 10. Pool name or Wildcat                       |  |
| 303 Veterans Airpark Lane, Suite 1000 Midland, TX 79705                                                                                                                                                                                                                                 |                                               | Empire; Abo               | (22040)                                        |  |
| 4. Well Location                                                                                                                                                                                                                                                                        | 222                                           |                           | 101-1                                          |  |
| Omit Letter                                                                                                                                                                                                                                                                             | feet from the South                           |                           | eet from the West line                         |  |
| Section 27                                                                                                                                                                                                                                                                              | Township 17S Range 2                          |                           | County Eddy                                    |  |
|                                                                                                                                                                                                                                                                                         | 11. Elevation (Show whether DR, RKB           | , RT, GR, etc.)           |                                                |  |
|                                                                                                                                                                                                                                                                                         |                                               |                           |                                                |  |
| 12. Check Appropriate Box to Indicate Nature of Notice, Report or Other Data                                                                                                                                                                                                            |                                               |                           |                                                |  |
| NOTICE OF INTENTION TO: SUBSEQUENT REPORT OF:                                                                                                                                                                                                                                           |                                               |                           |                                                |  |
| PERFORM REMEDIAL WORK                                                                                                                                                                                                                                                                   |                                               | MEDIAL WORK               | ☐ ALTERING CASING ☐                            |  |
| TEMPORARILY ABANDON                                                                                                                                                                                                                                                                     |                                               |                           |                                                |  |
| PULL OR ALTER CASING ☐ MULTIPLE COMPL ☐ CASING/CEMENT JOB ☐                                                                                                                                                                                                                             |                                               |                           |                                                |  |
| DOWNHOLE COMMINGLE                                                                                                                                                                                                                                                                      |                                               |                           |                                                |  |
| CLOSED-LOOP SYSTEM  OTHER:                                                                                                                                                                                                                                                              |                                               | IER: TA                   |                                                |  |
|                                                                                                                                                                                                                                                                                         | pleted operations. (Clearly state all perting |                           | nt dates, including estimated date             |  |
| of starting any proposed work). SEE RULE 19.15.7.14 NMAC. For Multiple Completions: Attach wellbore diagram of                                                                                                                                                                          |                                               |                           |                                                |  |
| proposed completion or recompletion.                                                                                                                                                                                                                                                    |                                               |                           |                                                |  |
| Apache has performed the following                                                                                                                                                                                                                                                      | work:                                         |                           |                                                |  |
| 12/02/2016 MIRUSU. MIRU pump truck & kill well. POOH rods & pump. POOH tbg. MIRU Renegade Services. RIH w/ 4.343" gauge ring on                                                                                                                                                         |                                               |                           |                                                |  |
|                                                                                                                                                                                                                                                                                         |                                               |                           |                                                |  |
| <i>N</i> L to 5772'. POOH w/gauge ring. RIH w/ logging tools and run CNL from 5960'-5700'. POOH w/ logging tools & WL. RIH w/ 5-1/2" CIBP on<br><i>N</i> L set @ 5730'. POOH w/ WL. Load CSG & test to 500# for 30 min. RIH w/ WL & CMT dump bailer. Dump 35' cmt on CIBP. POOH w/ WL & |                                               |                           |                                                |  |
| RDMO. RIH w/ 2-3/8" tbg to 5675'. Clean location. RDMOSU & RDMO pump truck. Chart test well @ 500# for 30 min. (please see chart                                                                                                                                                        |                                               |                           |                                                |  |
| attached).                                                                                                                                                                                                                                                                              | . A sean, Abandon                             | ad Clarkic Spanned        |                                                |  |
|                                                                                                                                                                                                                                                                                         | @ Thorain Abultani                            | MW permitty NM            | OIL CONSERVATION ARTESIA DISTRICT DEC 1 2 2016 |  |
|                                                                                                                                                                                                                                                                                         | 2/i                                           | / 2021                    | ARTESIA DISTRICT                               |  |
|                                                                                                                                                                                                                                                                                         |                                               | 10 11                     | DEC 1 2 2016                                   |  |
|                                                                                                                                                                                                                                                                                         | LASI PR                                       | ev 2/1/2014               | 2010                                           |  |
|                                                                                                                                                                                                                                                                                         |                                               | ·                         |                                                |  |
| Spud Date: 01/26/1960                                                                                                                                                                                                                                                                   | Rig Release Date:                             | 04/30/1960                | RECEIVED                                       |  |
| 01/26/1960                                                                                                                                                                                                                                                                              |                                               |                           |                                                |  |
|                                                                                                                                                                                                                                                                                         |                                               |                           |                                                |  |
| I hereby certify that the information                                                                                                                                                                                                                                                   | above is true and complete to the best of     | my knowledge and belief.  |                                                |  |
|                                                                                                                                                                                                                                                                                         | ,                                             |                           |                                                |  |
| SIGNATURE ()A. I. I.                                                                                                                                                                                                                                                                    | /<br>○仏広らが TITLE Regulatory A                 | nalvet                    | DATE 12/08/2016                                |  |
| SIGNATURE Sahe                                                                                                                                                                                                                                                                          | MASSM IIILE Regulatory A                      | lialyst                   | DATE_12/00/2010                                |  |
| Type or print name Isabel Hudson                                                                                                                                                                                                                                                        | E-mail address- Isa                           | oel.hudson@apachecorp.com | PHONE: (432) 818-1142                          |  |
| For State Use Only                                                                                                                                                                                                                                                                      |                                               |                           |                                                |  |
|                                                                                                                                                                                                                                                                                         | as lucic as                                   | IA as ATTILL              | براسرا در در                                   |  |
| APPROVED BY: Conditions of Approval (if any):                                                                                                                                                                                                                                           | 20 NAW TITLE COMPL                            | uma ana                   | KDATE 12/15/16                                 |  |